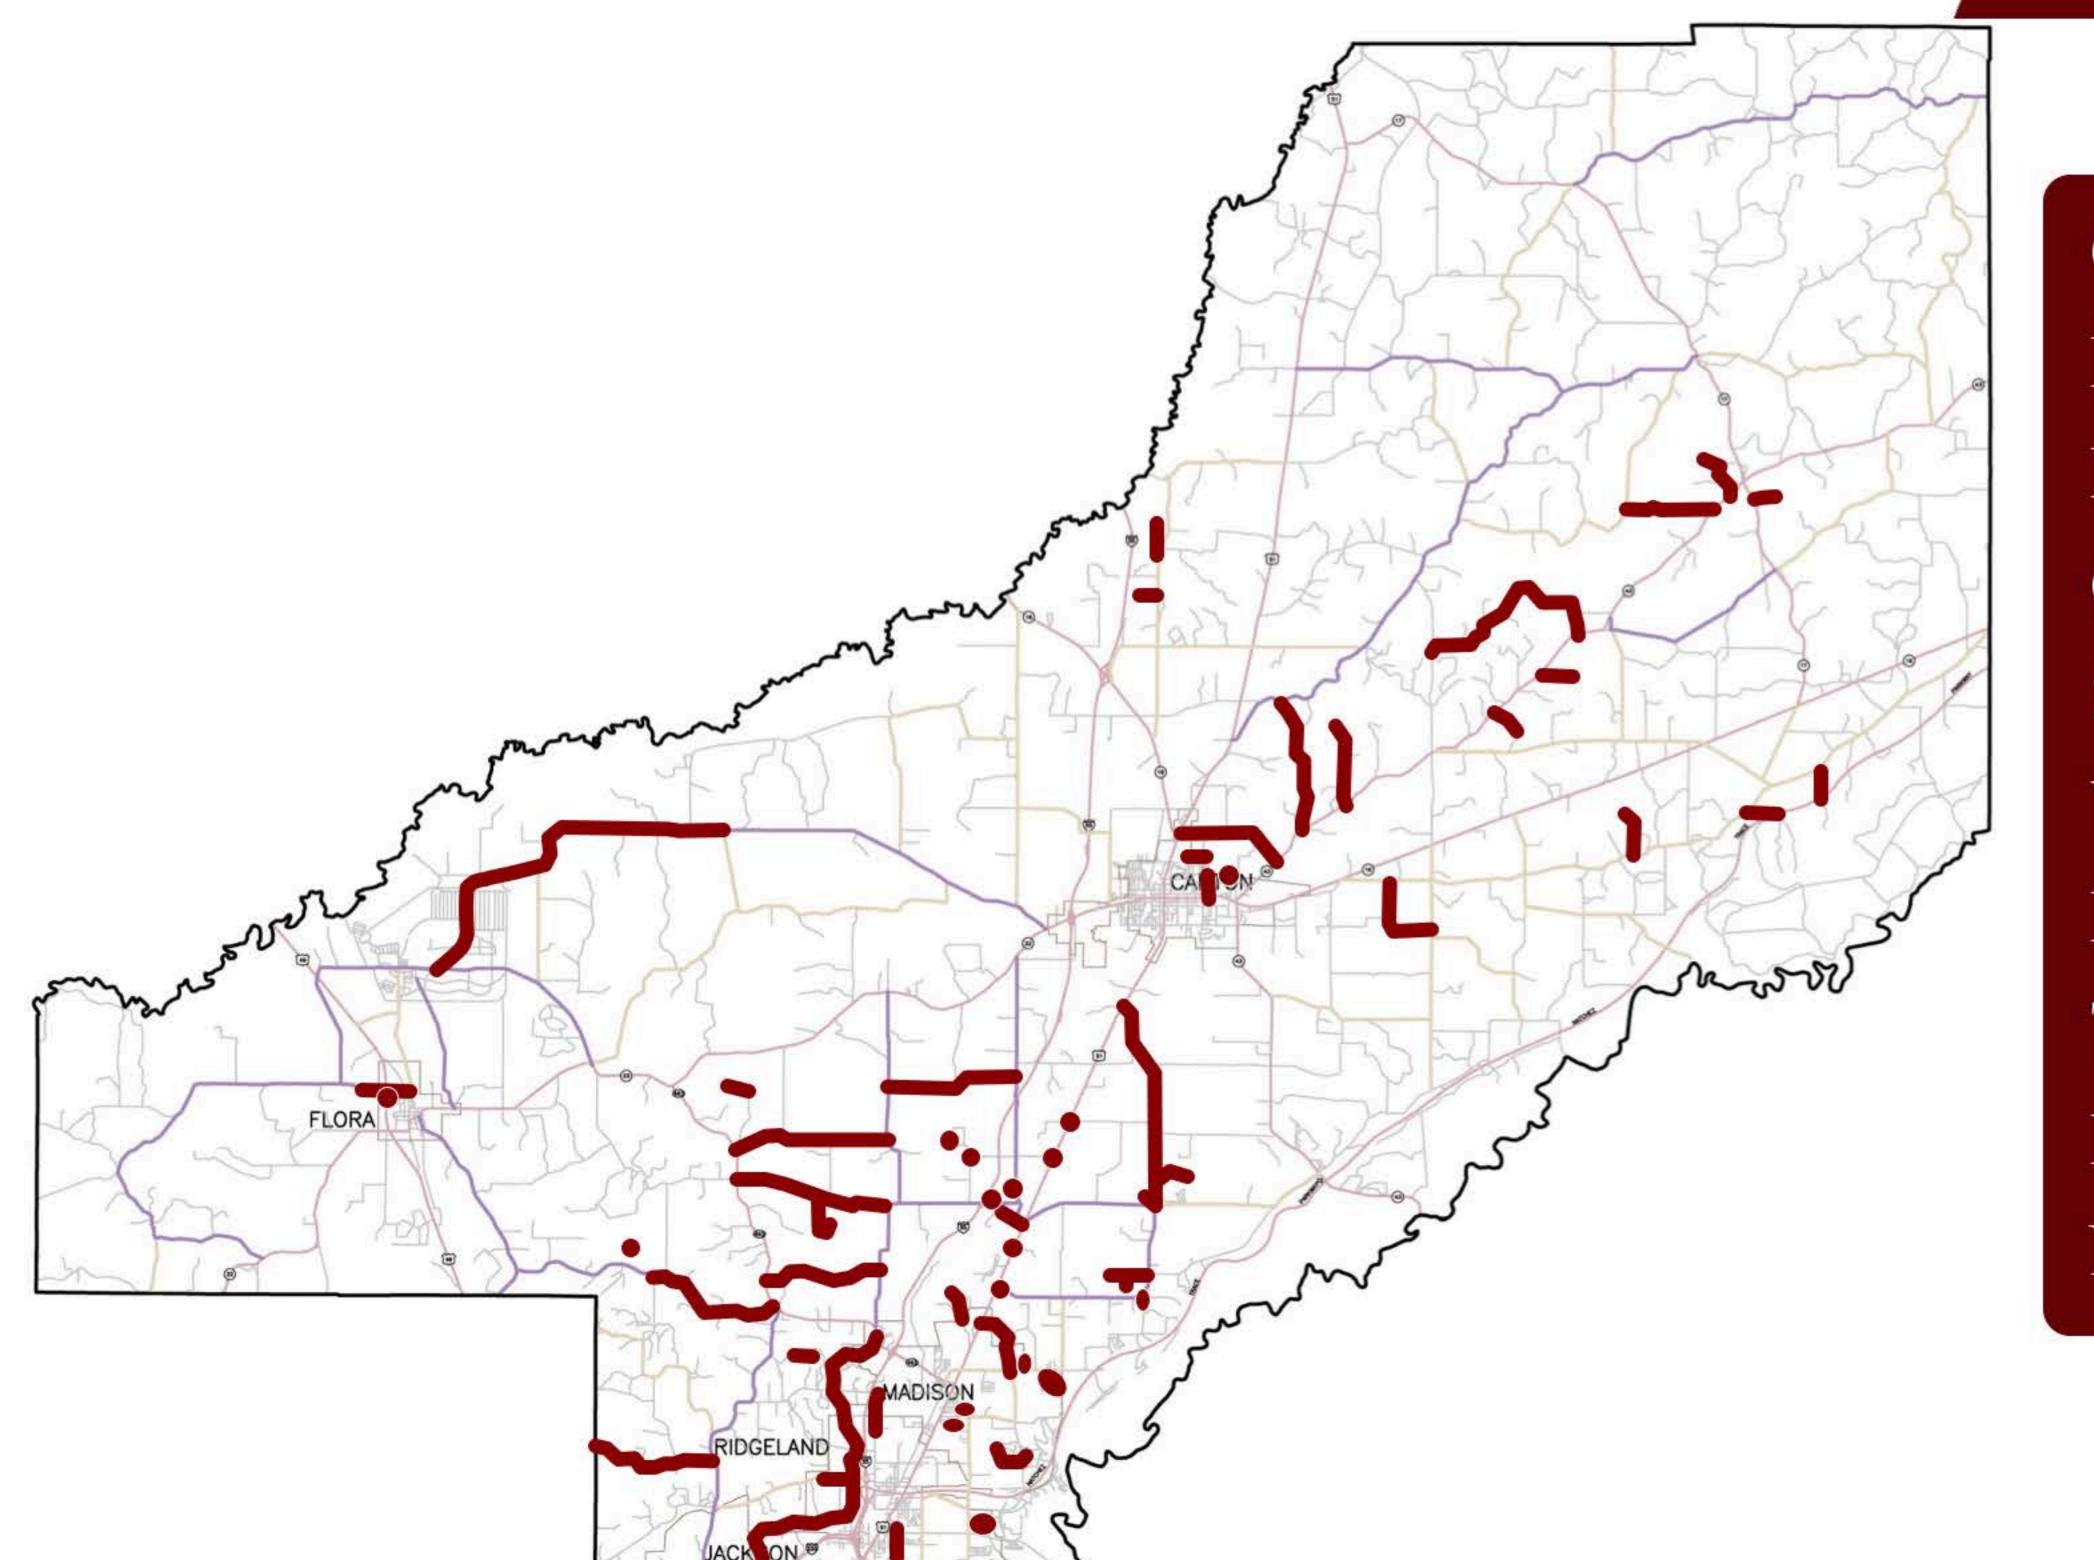

# State-Aid Projects

- State Maintained
- Future County Projects
- Study underway/pending
- Design
- Under construction or complete

# State-Aid Projects

- State Maintained
- Future County Projects
- Study underway/pending
- Design
- Under construction or complete

Robinson Road

Hart Road

Ratliff Ferry Road

Bellevue Drive

Caroline Boulevard