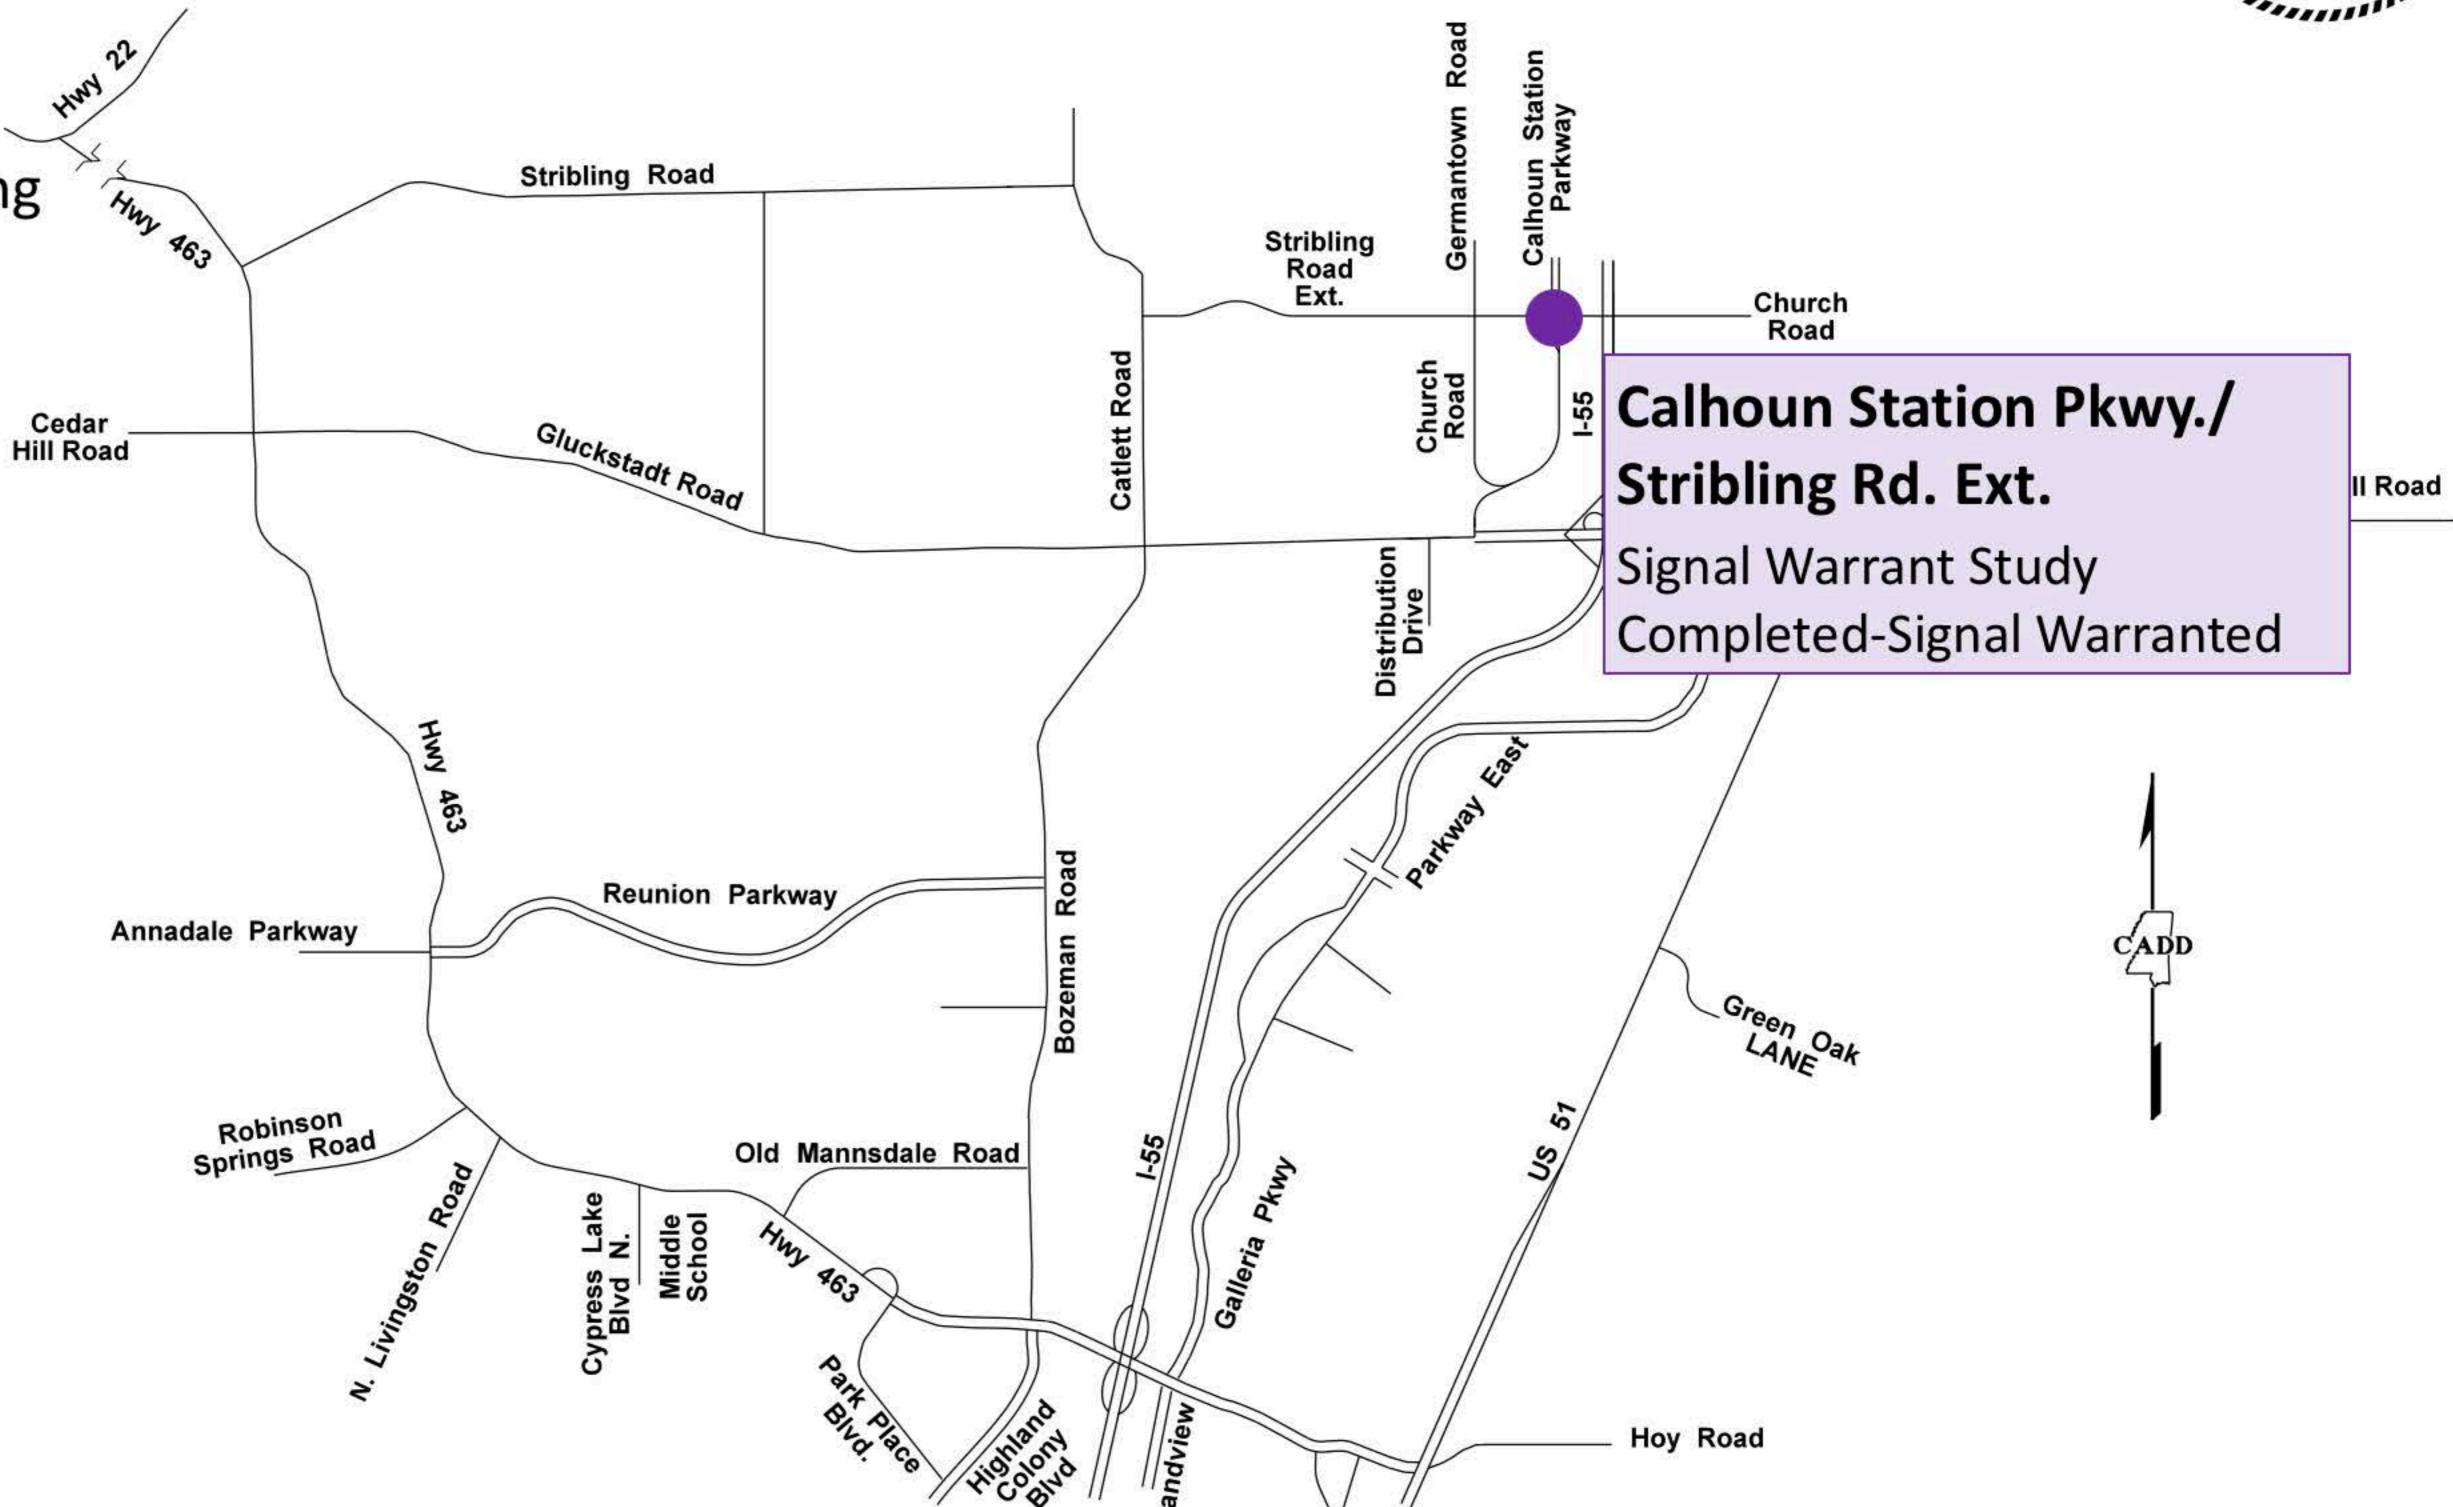

# Short-Term & Long-Term Project Status

Madison County Board of Supervisors

S COUNTY, N. S.

State Maintained

Future County Projects

Study underway/pending

Design

Madison County Board of Supervisors

S OF SUPER LOSS IN COUNTY, NISS

State Maintained

Future County Projects

Study underway/pending

Design

Madison County Board of Supervisors

OF SUPER LIGHTS OF SUPER LIGHT

State Maintained

Future County Projects

Study underway/pending

Design

Madison County
Board of Supervisors

State Maintained

Future County Projects

Study underway/pending

Design

Madison County Board of Supervisors

State Maintained

Future County Projects

Study underway/pending

Design

Madison County Board of Supervisors

S COUNTY, N

State Maintained