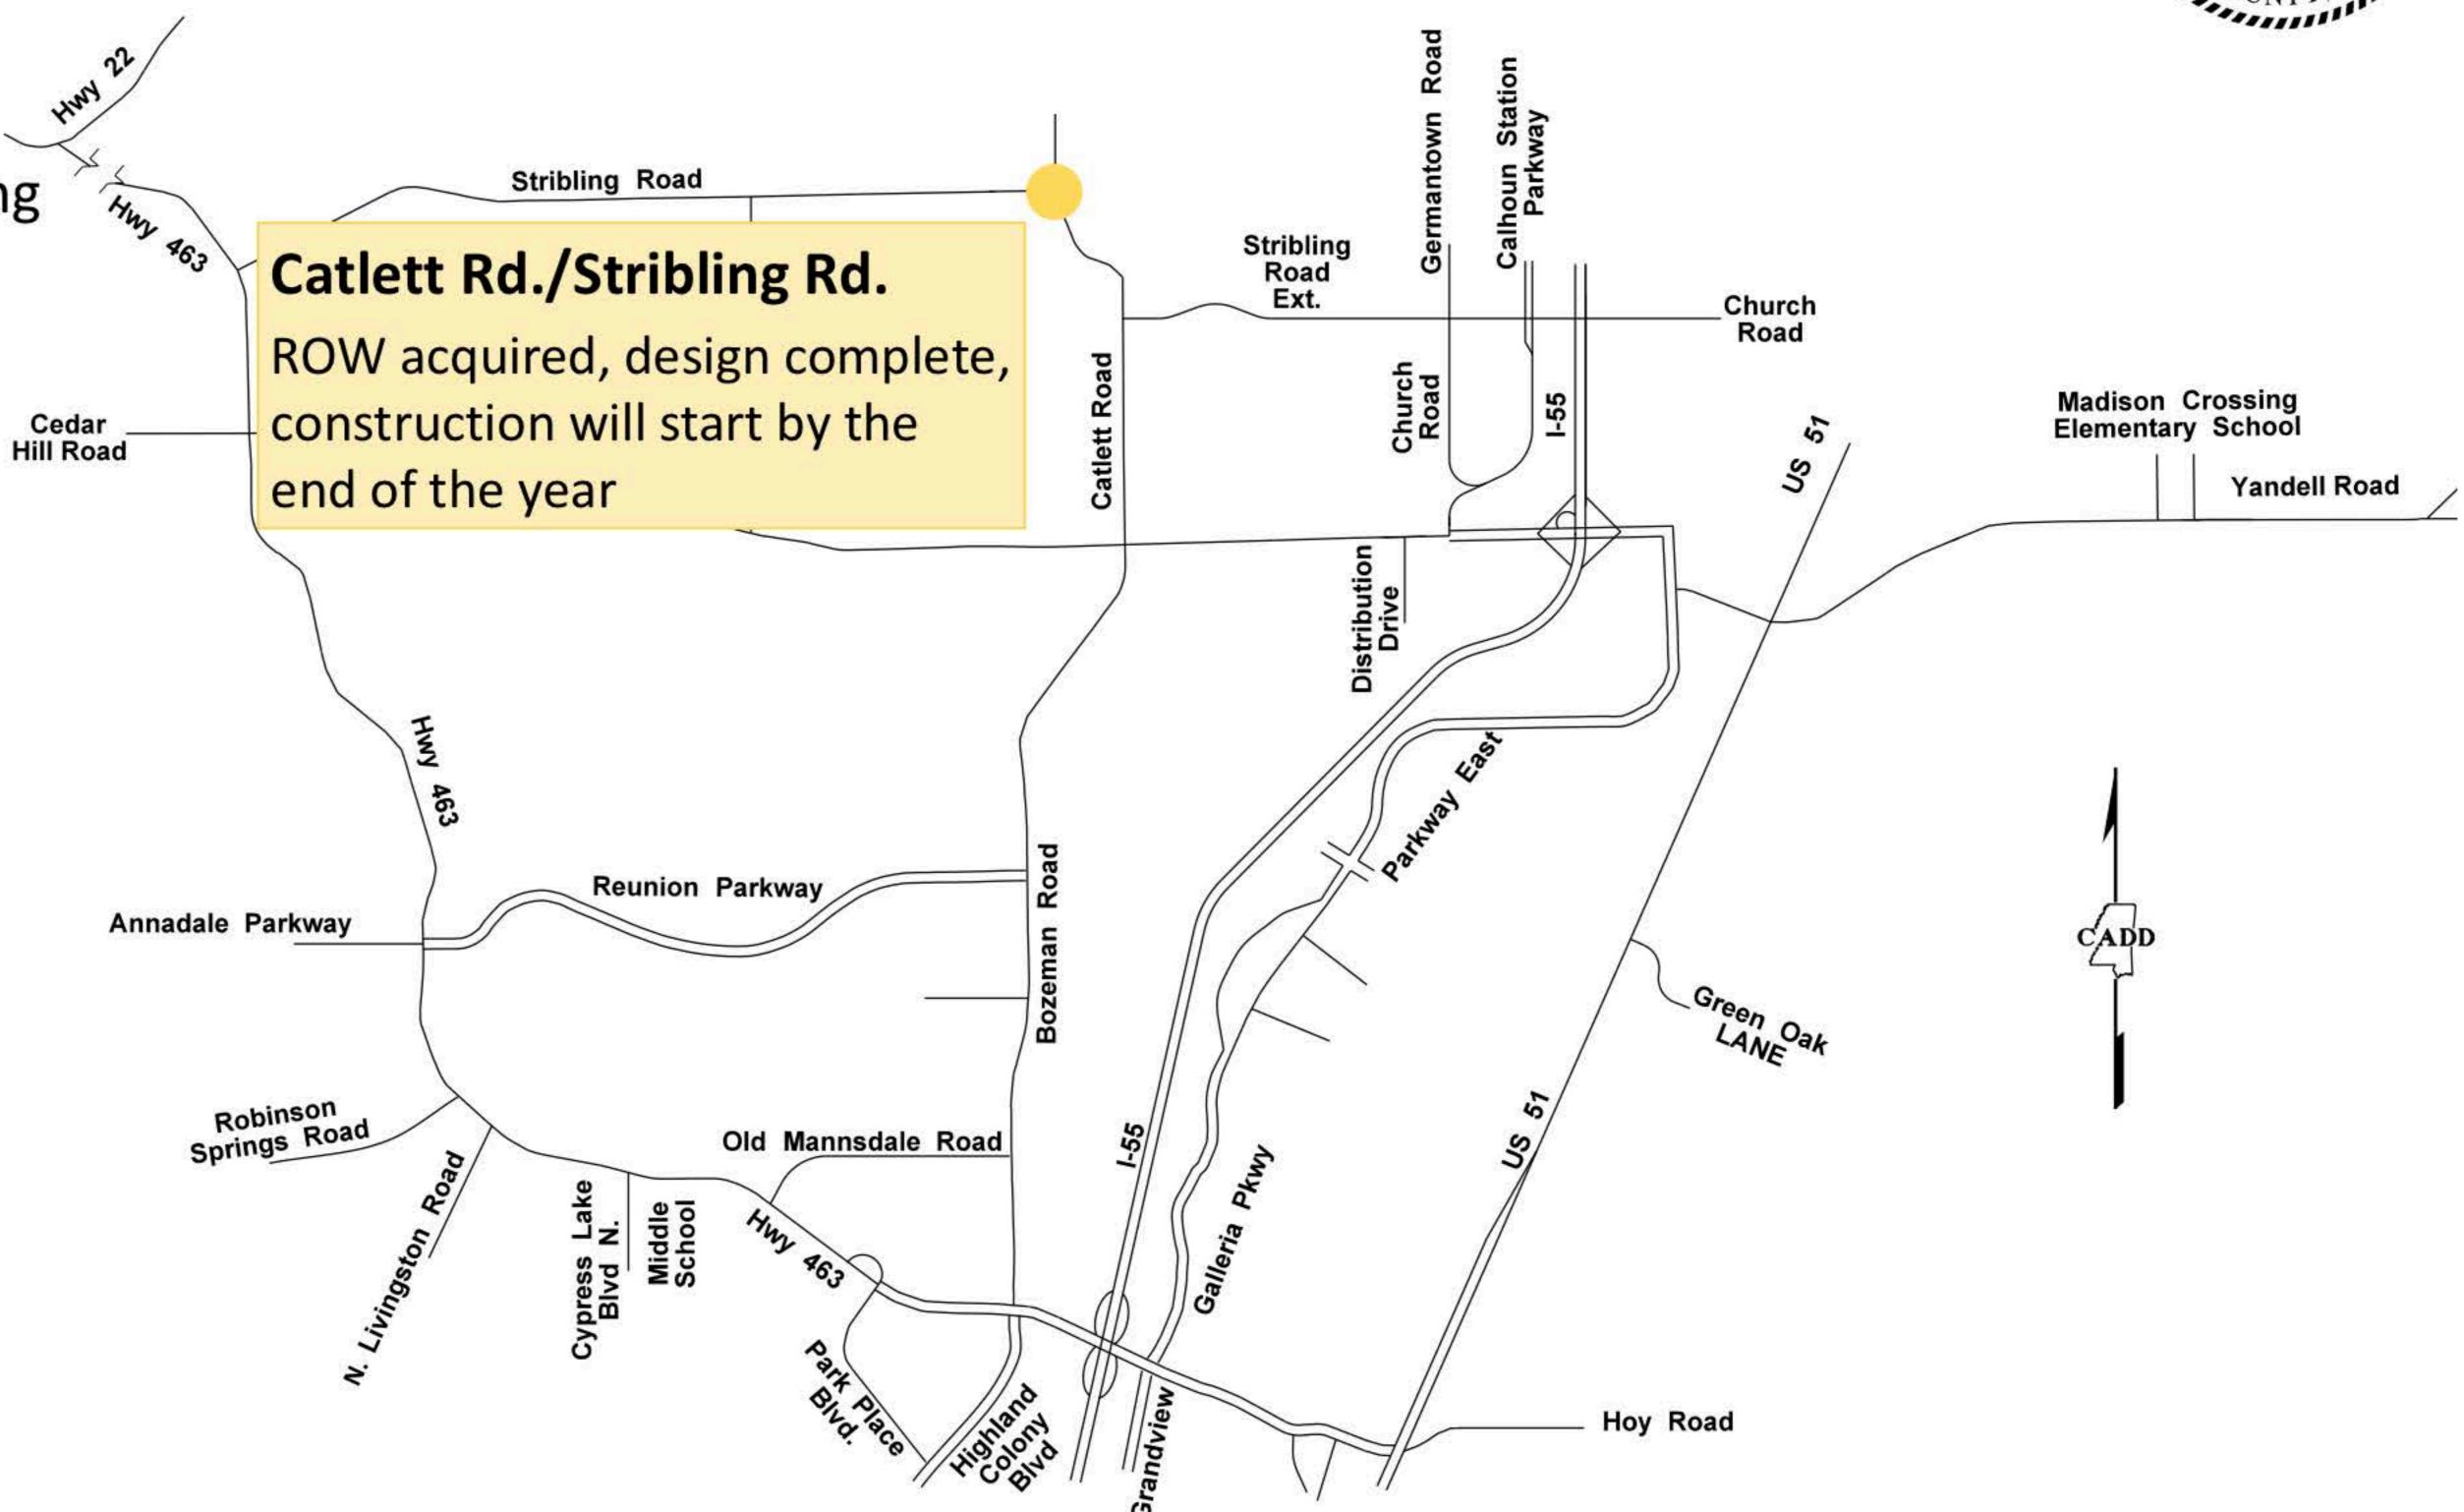

# Short-Term & Long-Term Project Status

Madison County Board of Supervisors

S COUNTY, N. S.

State Maintained

Future County Projects

Study underway/pending

Design

Madison County Board of Supervisors