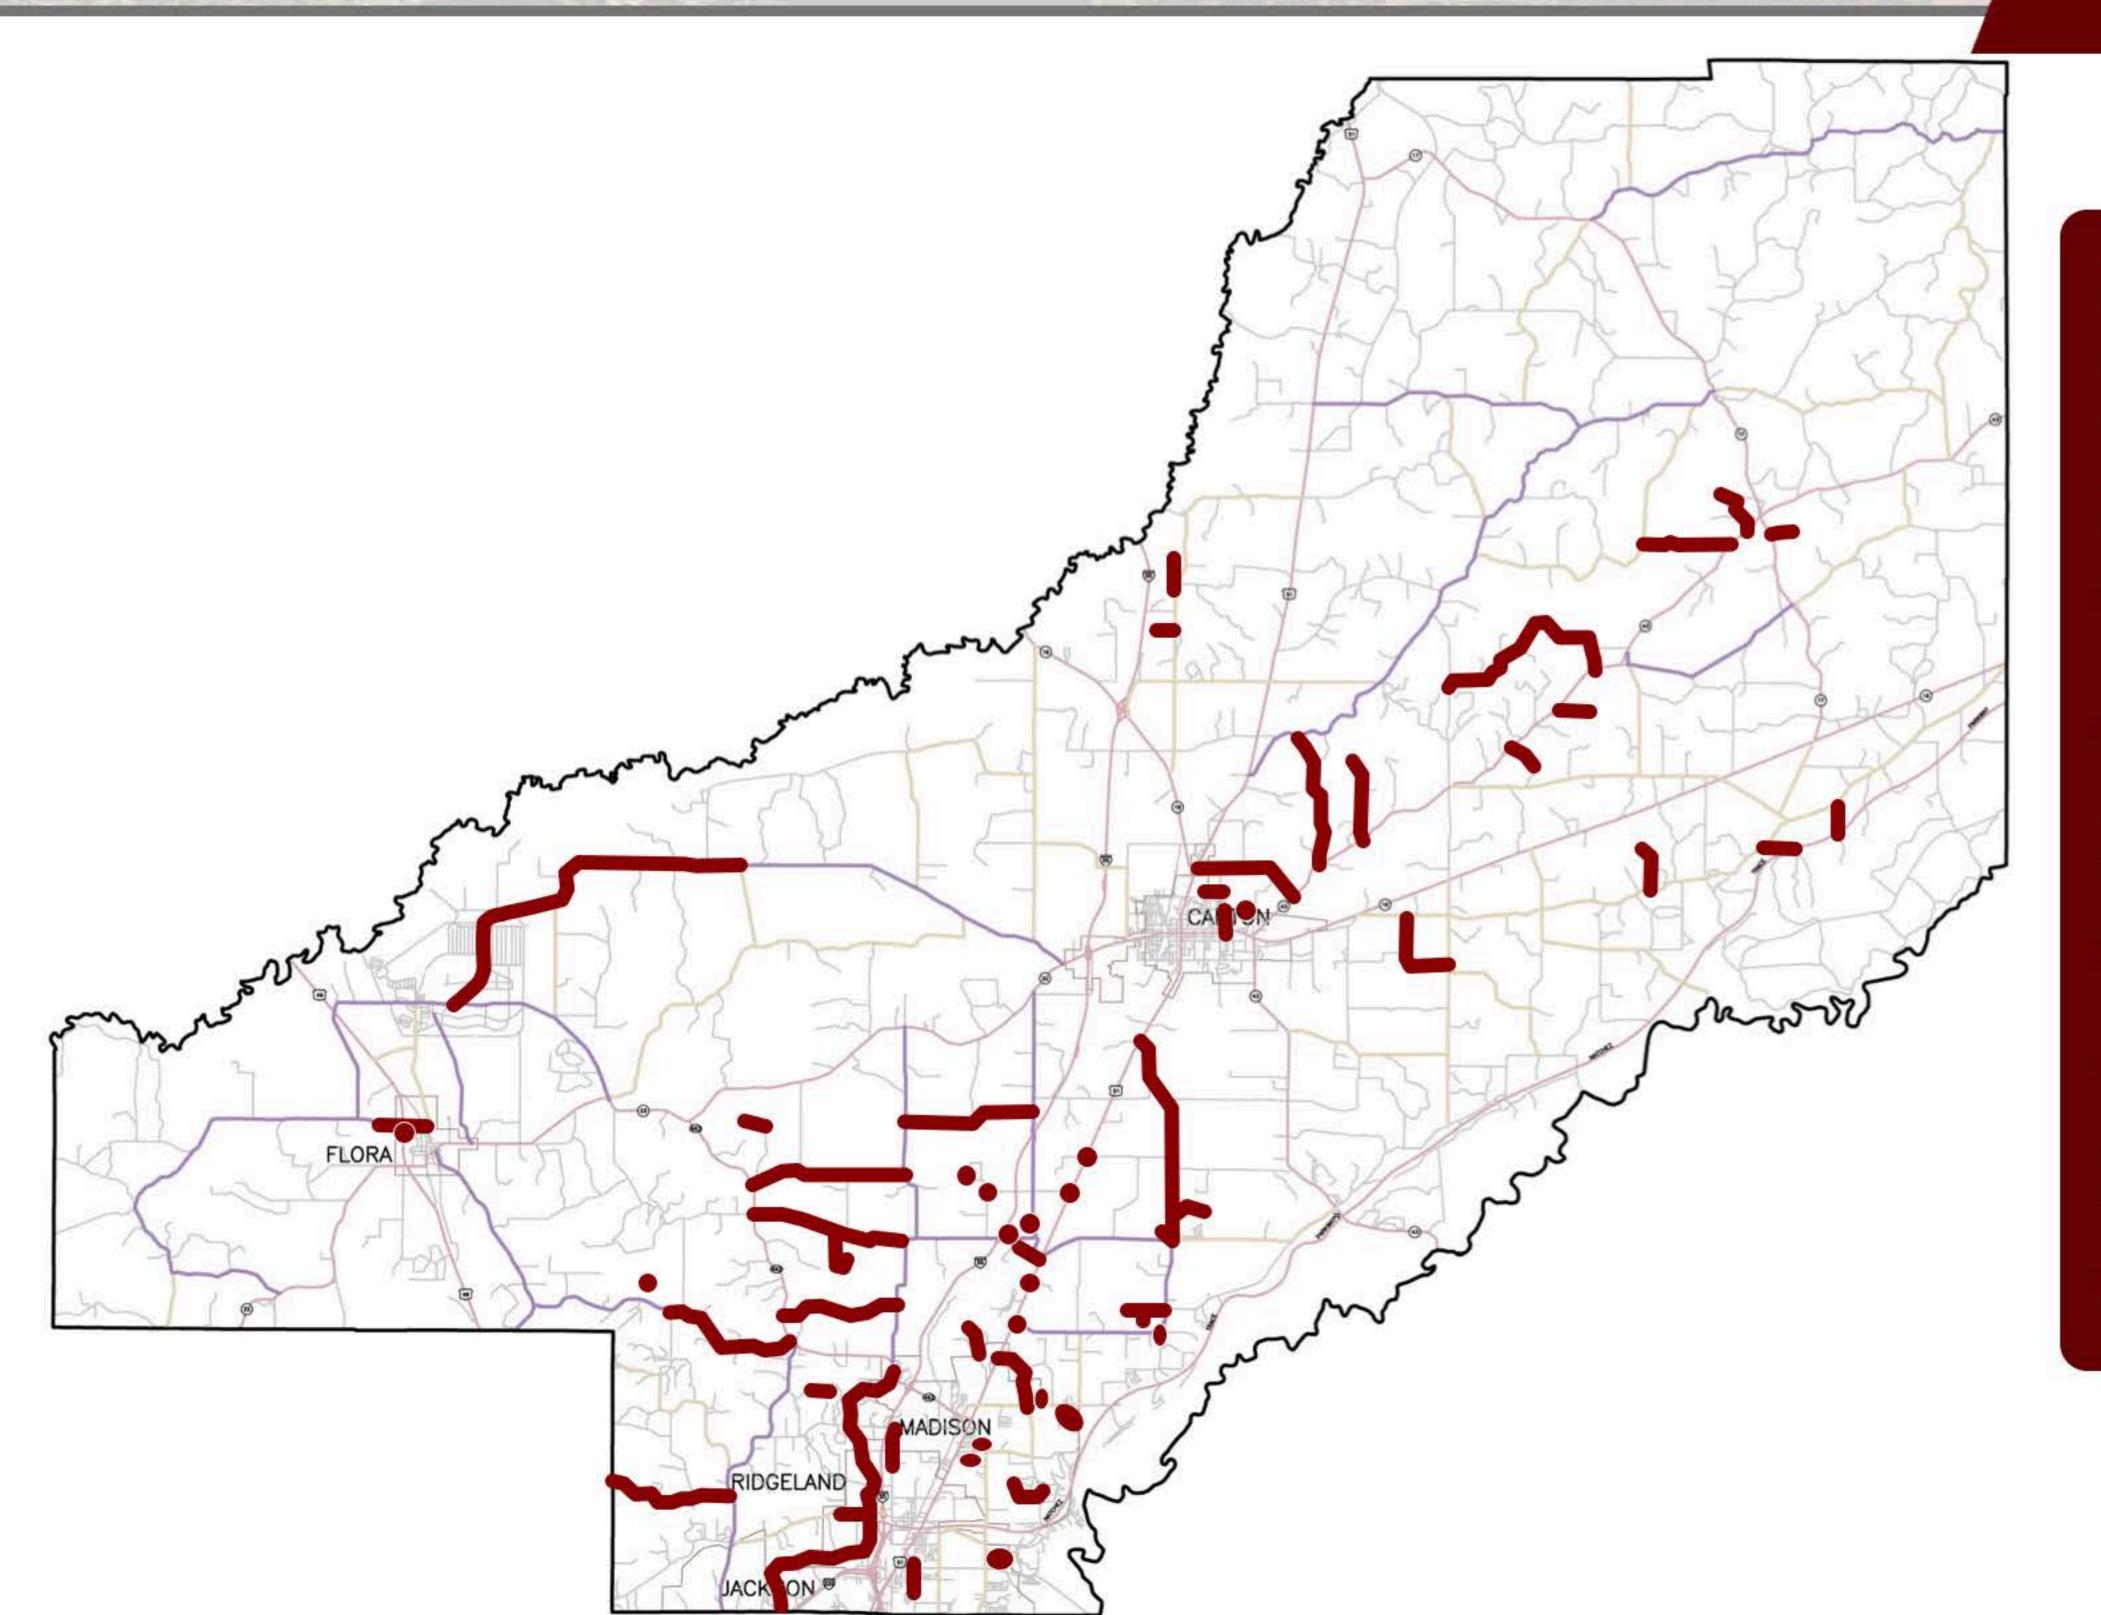

# State-Aid Projects

- State Maintained
- Future County Projects
- Study underway/pending
- Design
- Under construction or complete

# State-Aid Projects

- State Maintained
- Future County Projects
- Study underway/pending
- Design
- Under construction or complete

Robinson Road

Hart Road

Ratliff Ferry Road

Bellevue Drive

Caroline Boulevard