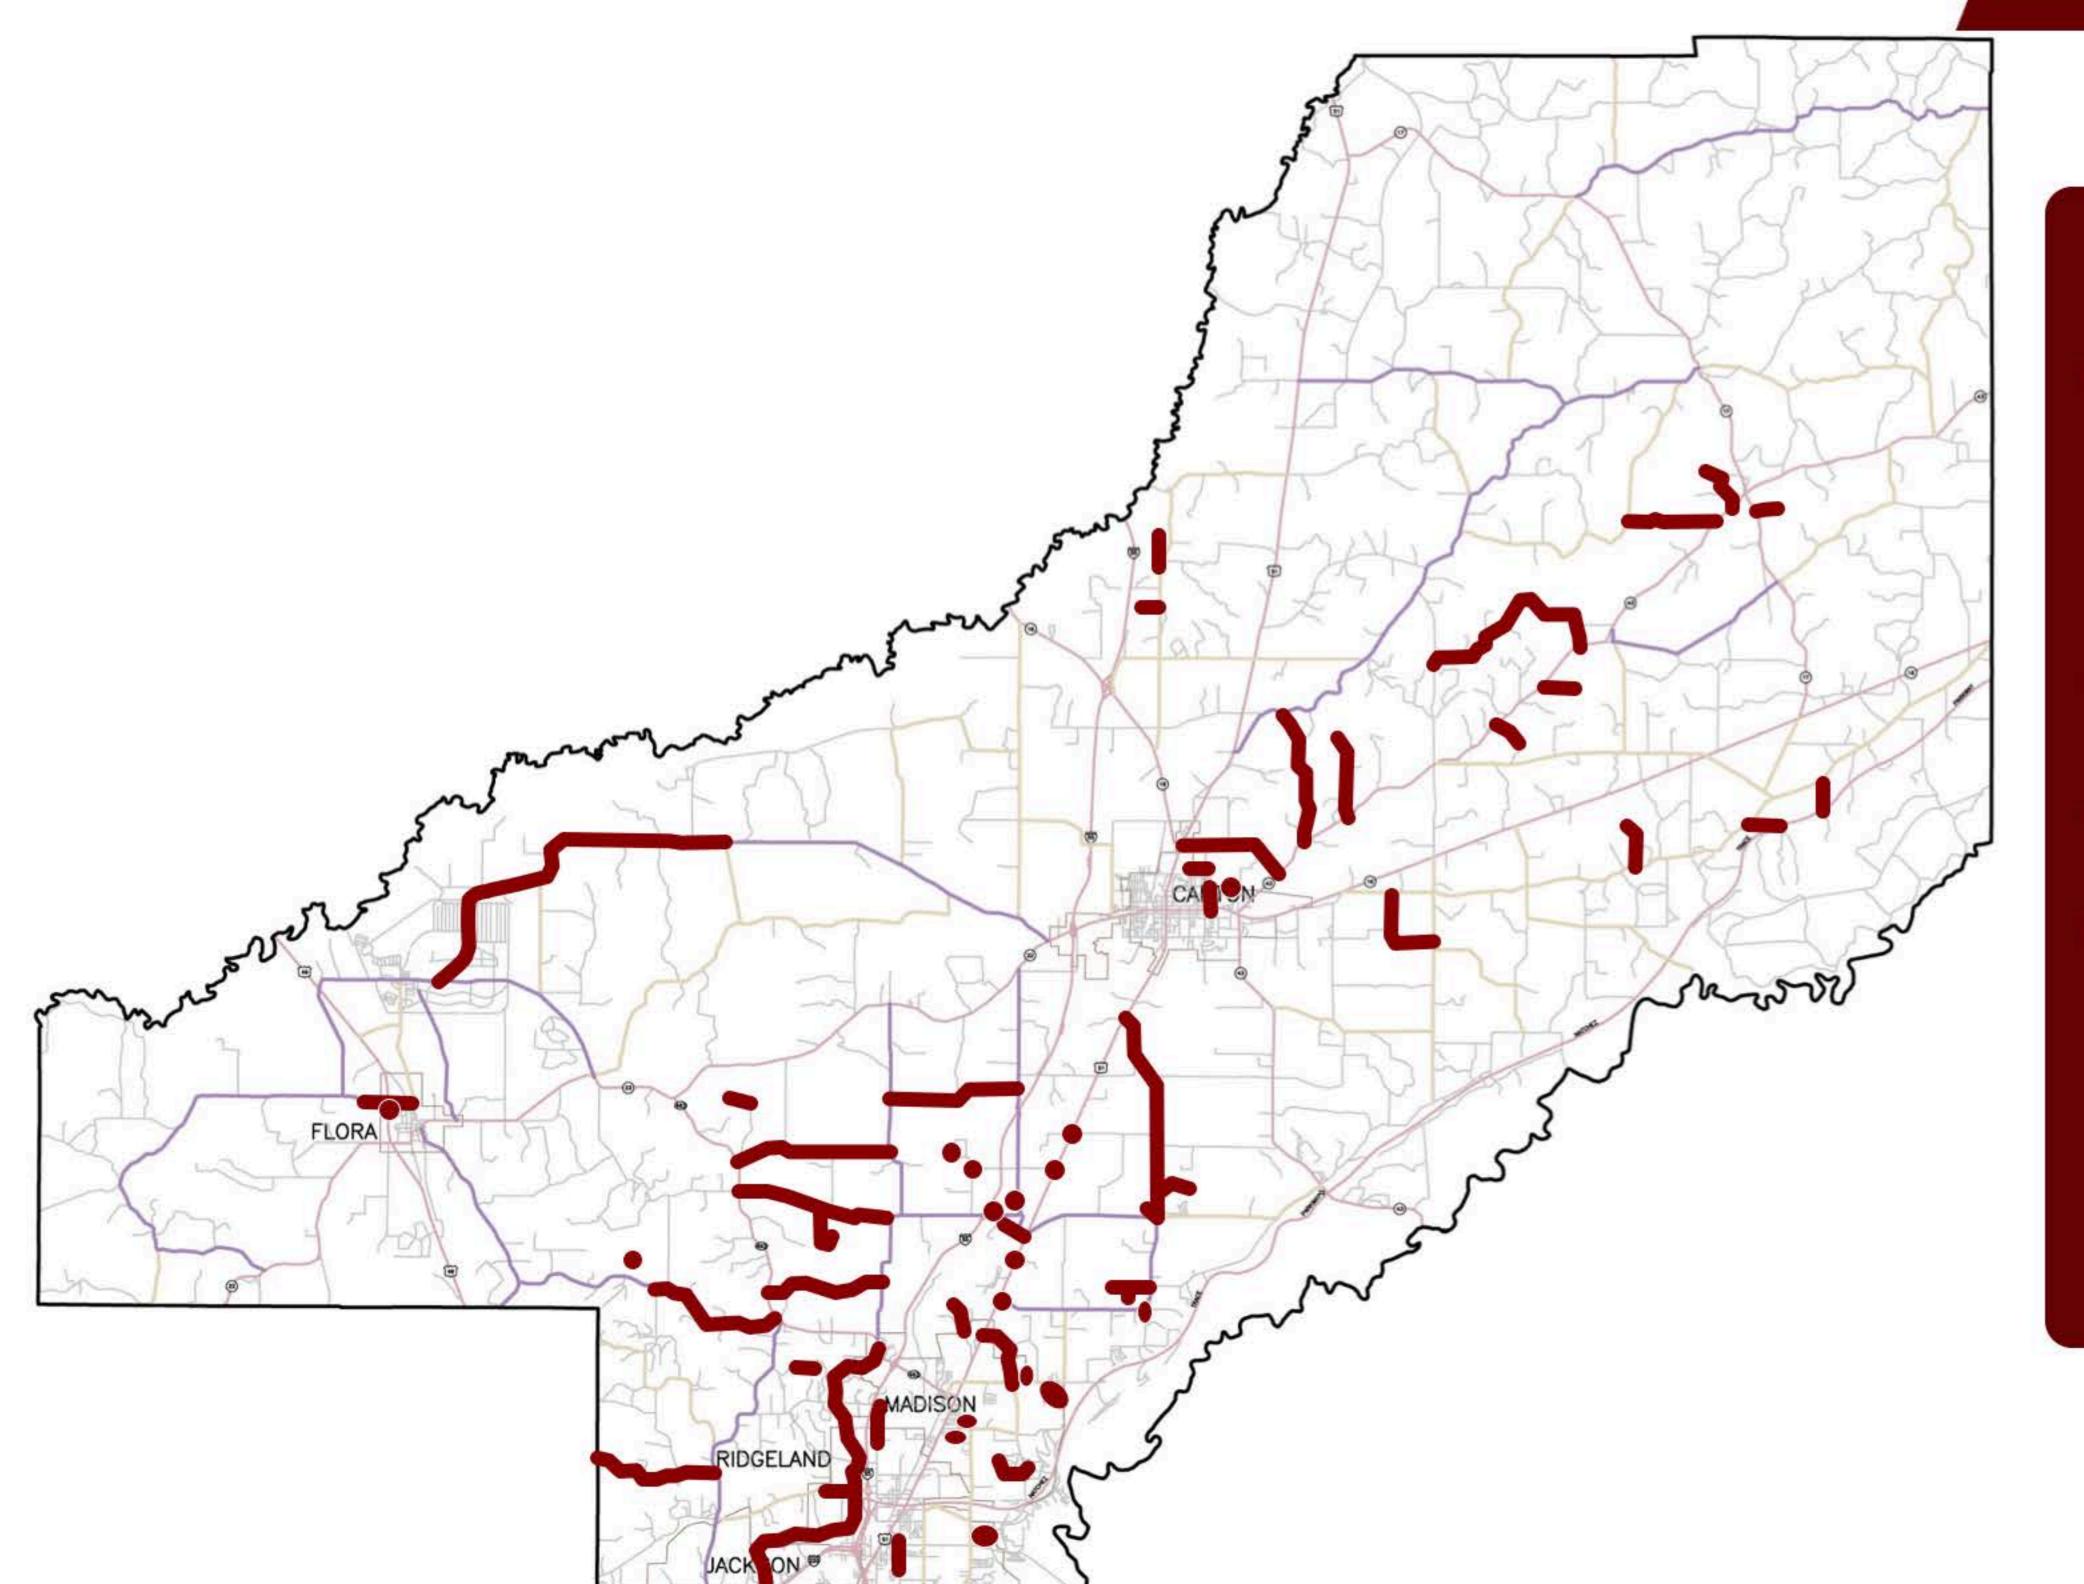

# State-Aid Projects

- State Maintained
- Future County Projects
- Study underway/pending
- Design
- Under construction or complete

# State-Aid Projects

- State Maintained
- Future County Projects
- Study underway/pending
- Design
- Under construction or complete

Robinson Road

Hart Road

Ratliff Ferry Road

Bellevue Drive

Caroline Boulevard