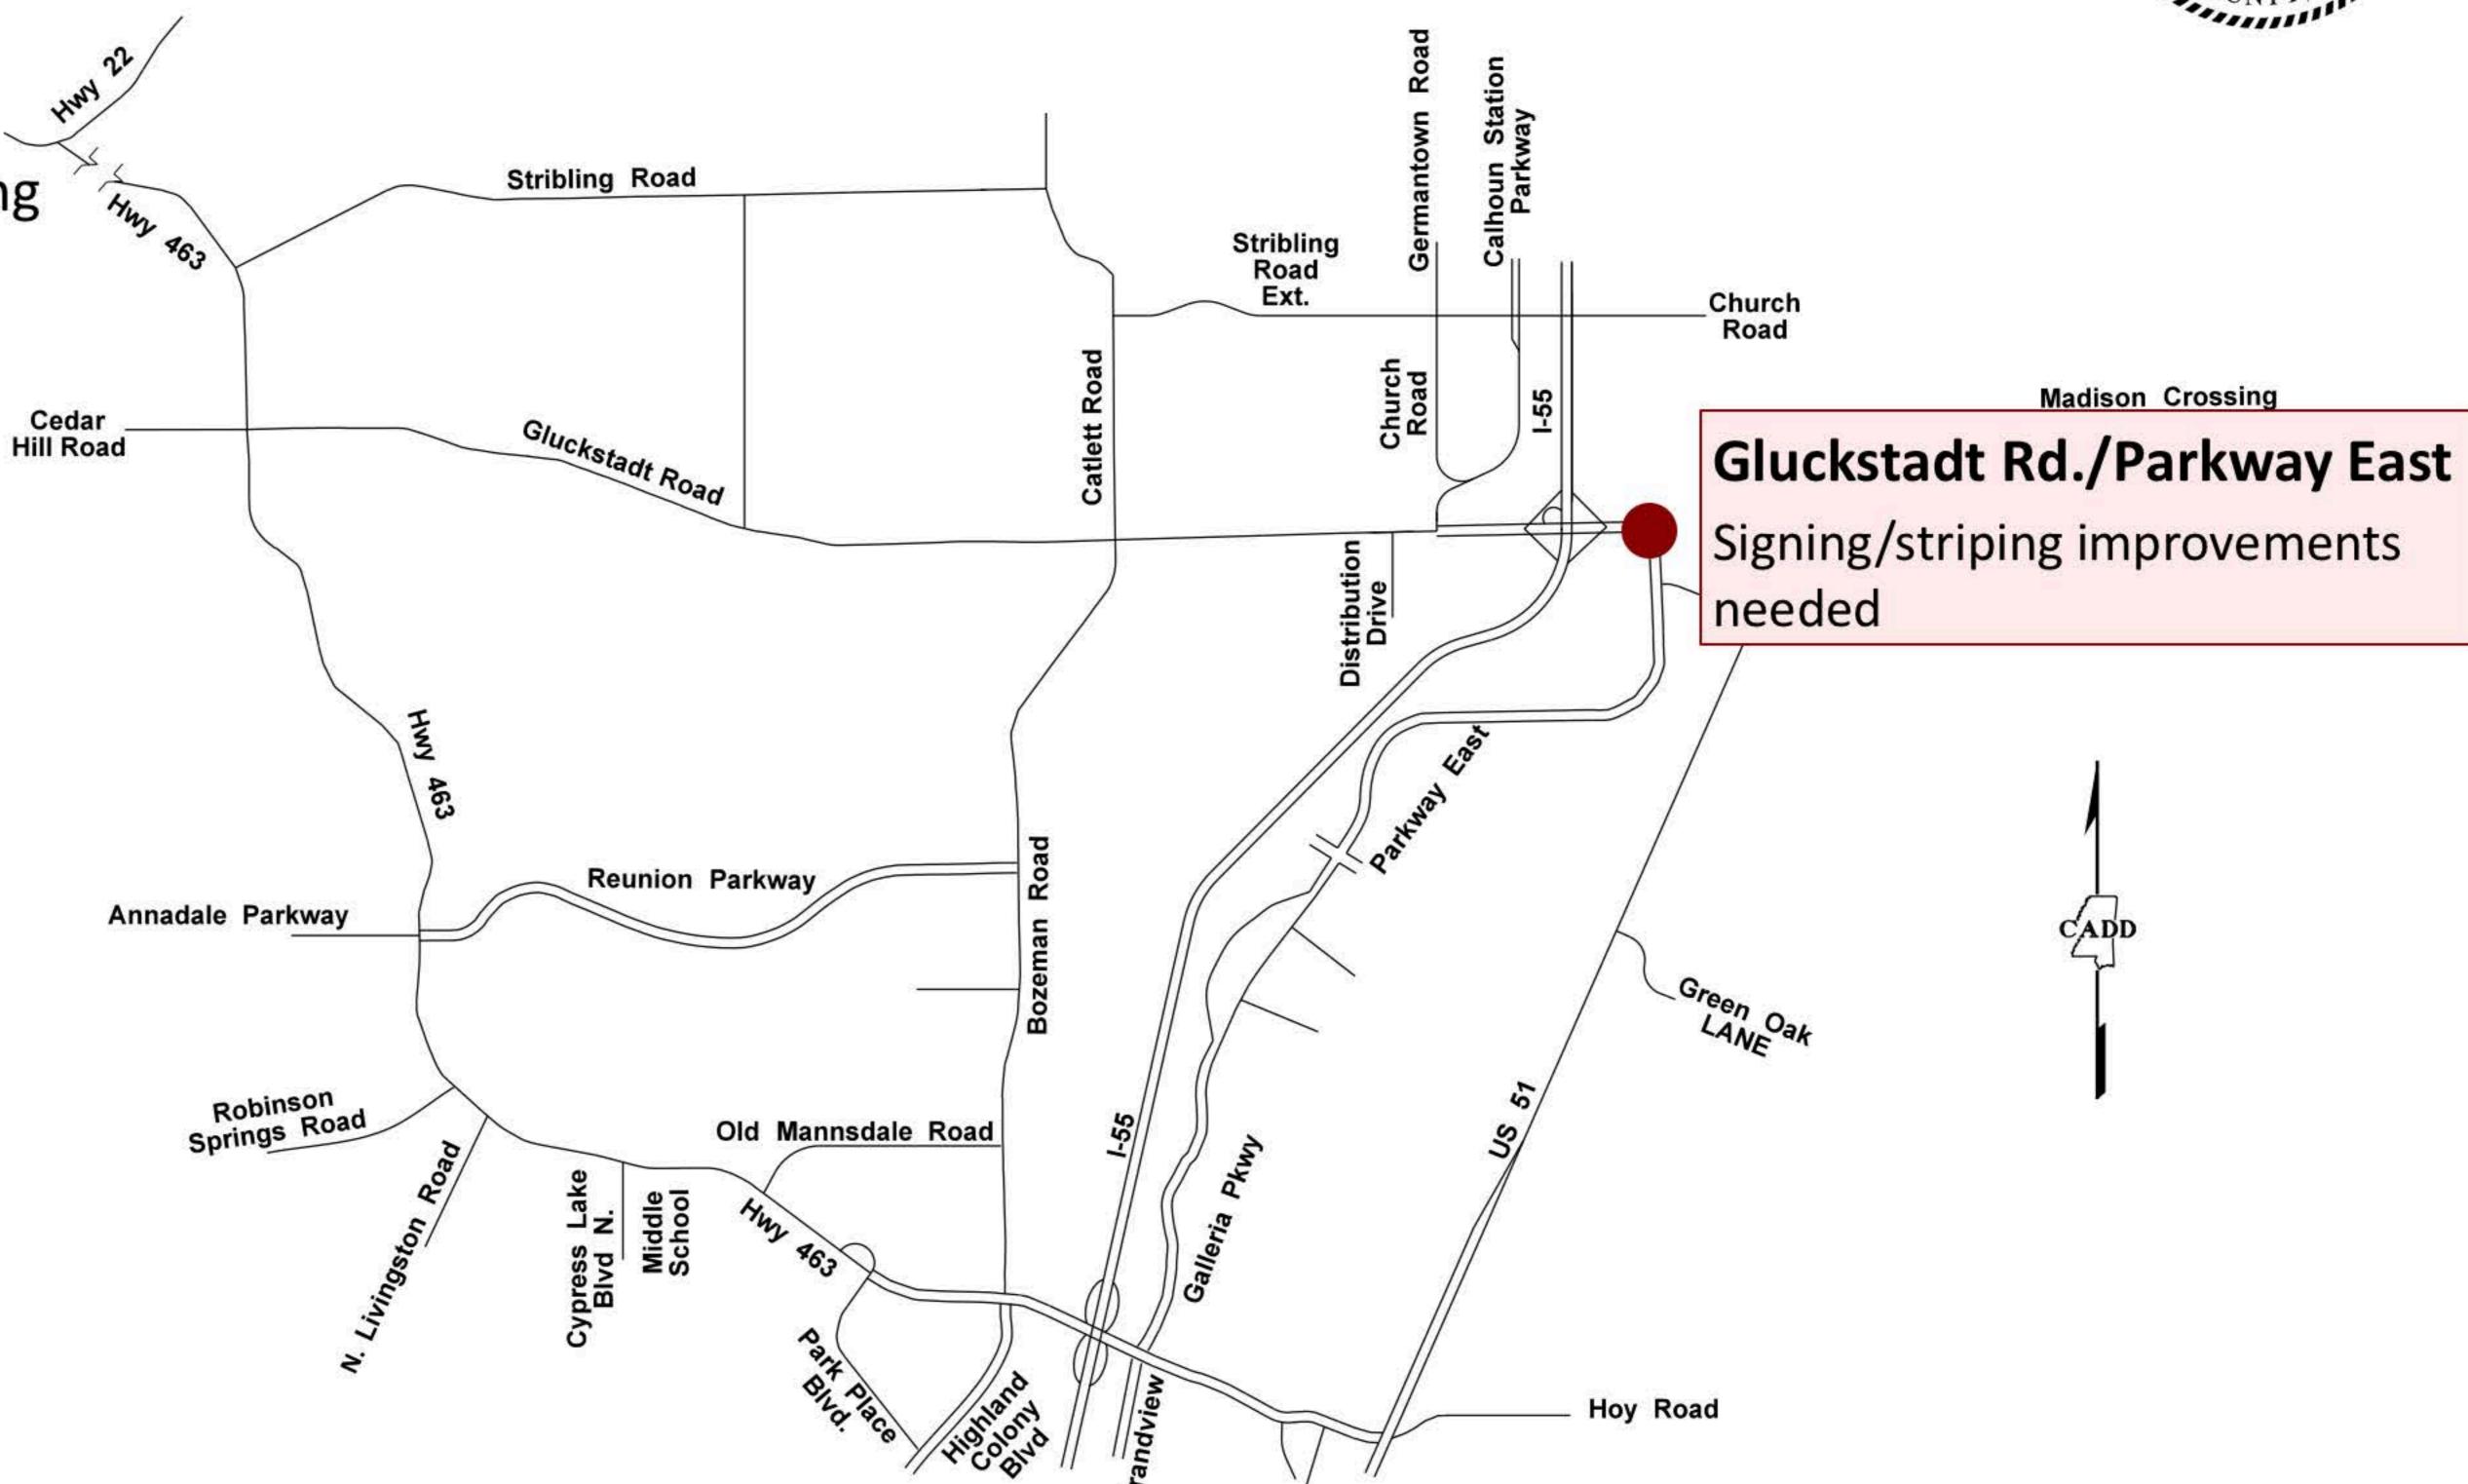

Madison County

Madison County Board of Supervisors

State Maintained

Future County Projects

Study underway/pending

Design

Madison County
Board of Supervisors

State Maintained

Future County Projects

Study underway/pending

Design

Madison County Board of Supervisors

State Maintained

Future County Projects

Study underway/pending

Design

Madison County Board of Supervisors

S COUNTY, NISS

State Maintained

Future County Projects

Study underway/pending

Design

Madison County
Board of Supervisors

OF SUPERIORS Idais NATION COUNTY, MISSISSIPPRINTS