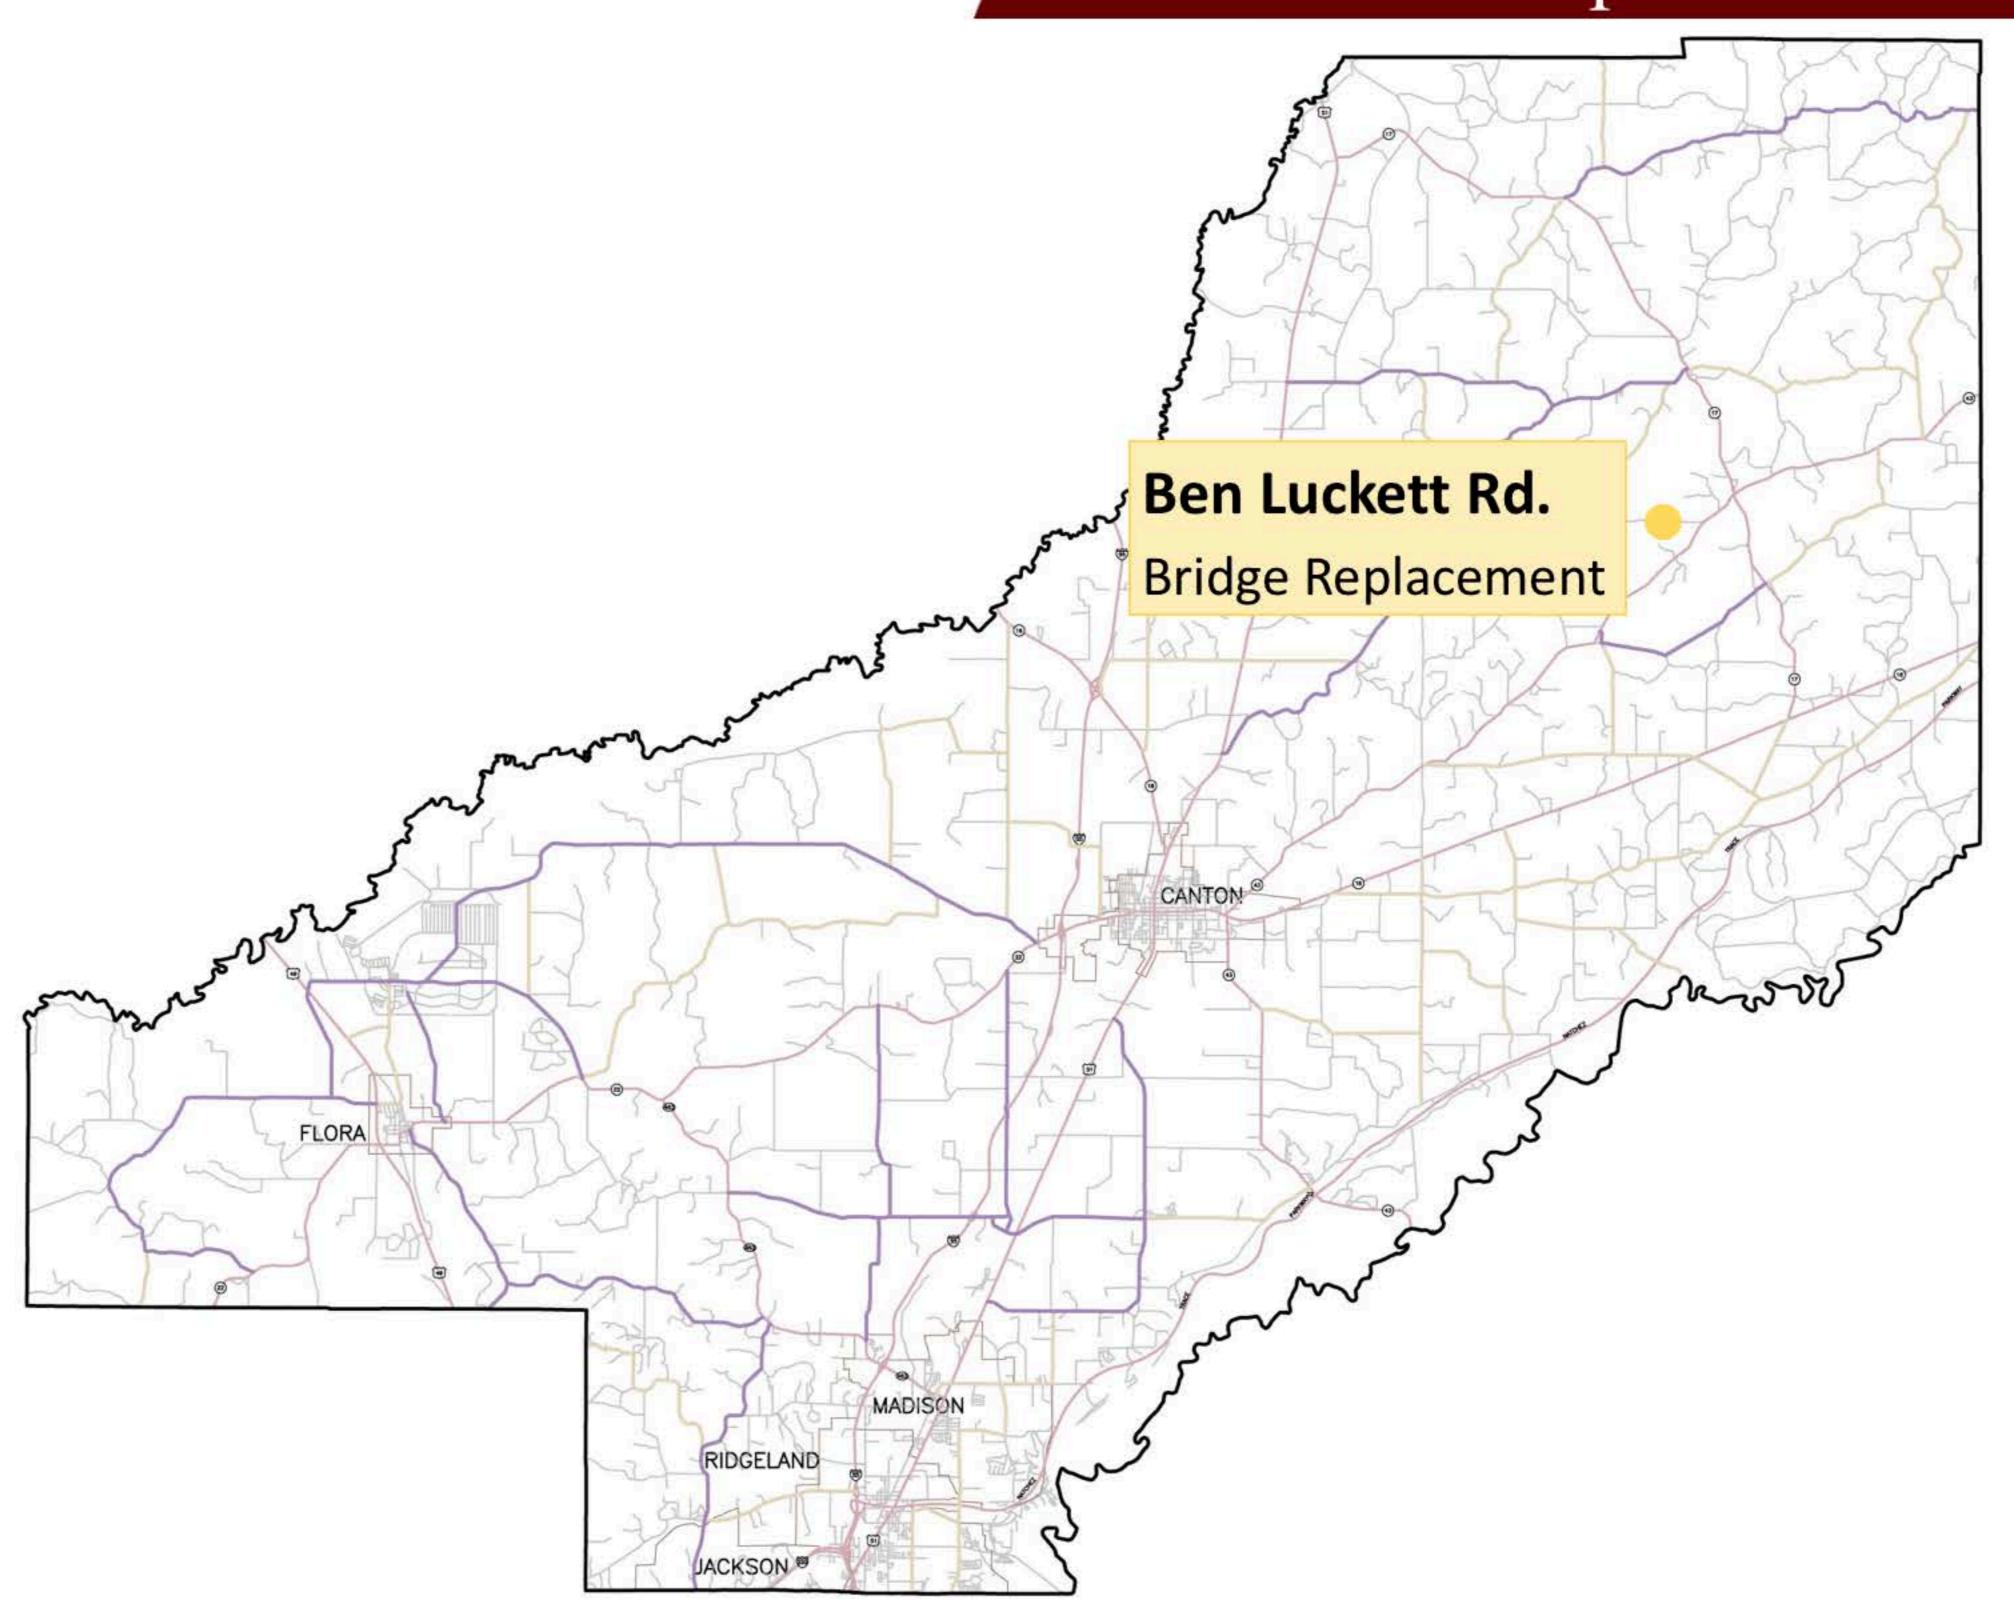

Study underway/pending

Design

Madison County
Board of Supervisors

OF SUPER LIGHTS OF SUPER LIGHT

State Maintained

Future County Projects

Study underway/pending

Design

Madison County Board of Supervisors

State Maintained

Future County Projects

Study underway/pending

Design

State Maintained

Future County Projects

Study underway/pending

Ben Luckett Road

Goodloe Road

Banks Road

Green Acres Drive

Quail Road

Monroe Street

Beaumont Drive

Branson Lane