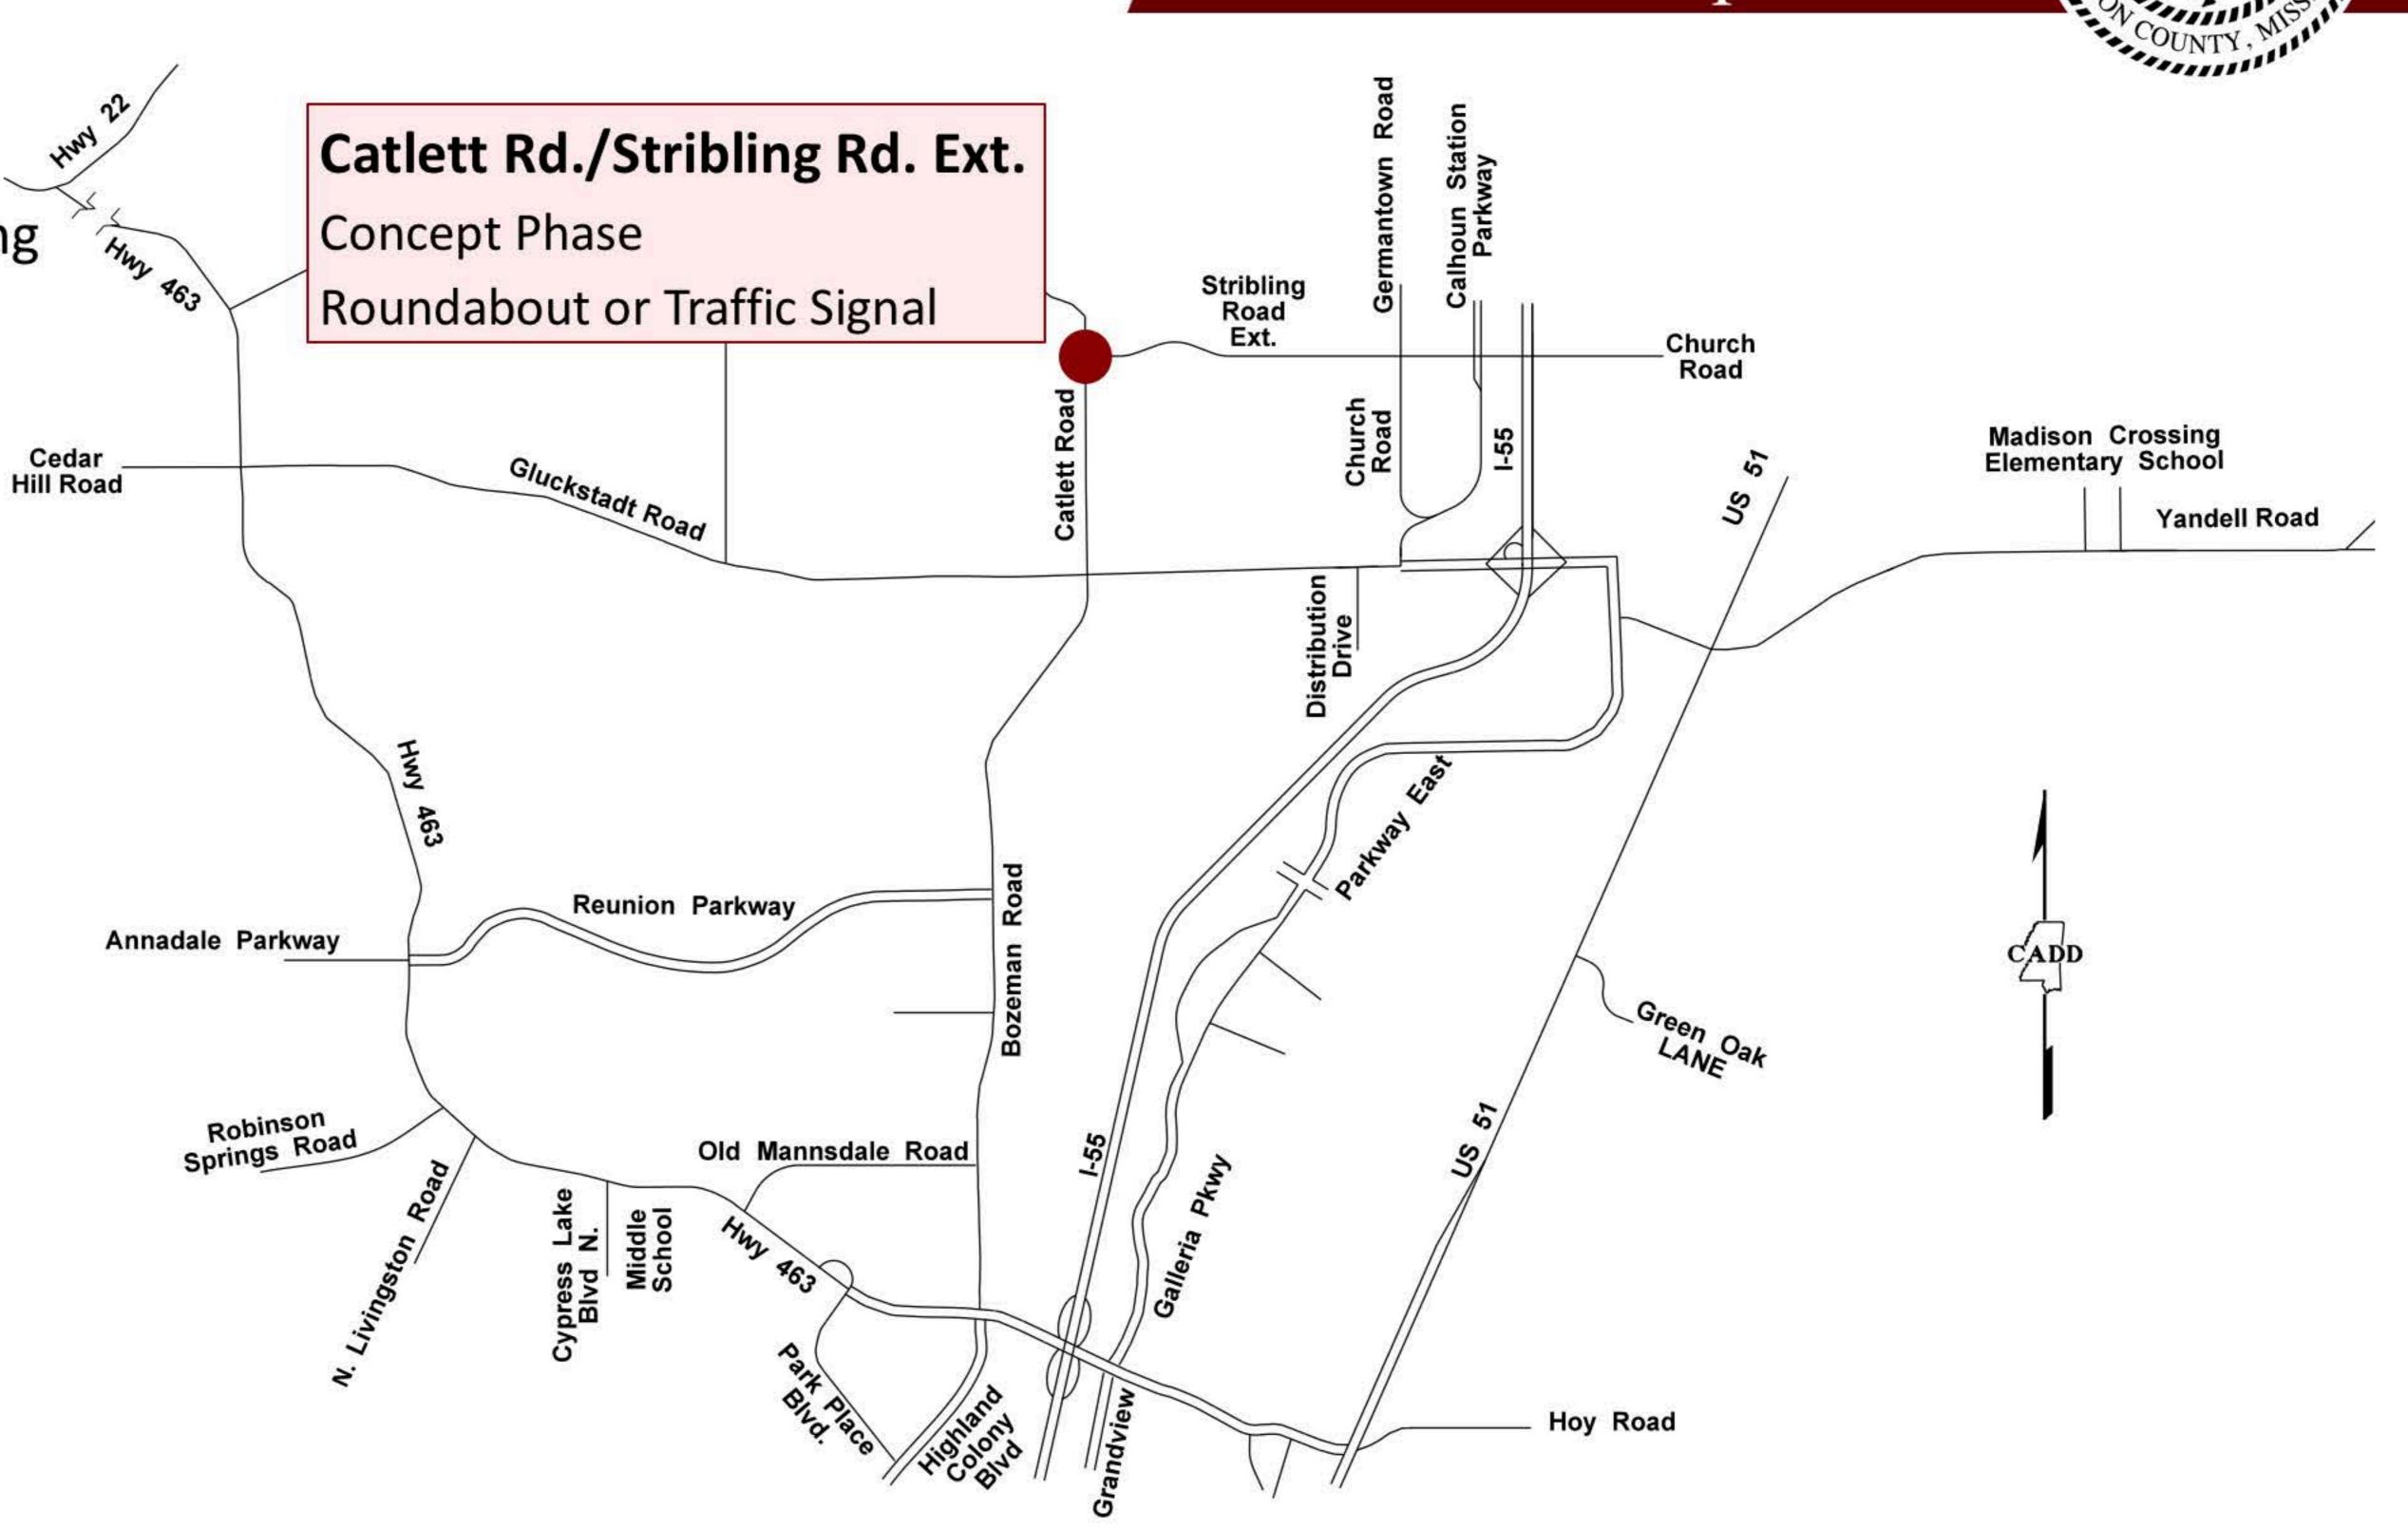

# Short-Term & Long-Term Project Status

Madison County Board of Supervisors

S COUNTY, N. S.

State Maintained

Future County Projects

Study underway/pending

Design

Madison County Board of Supervisors