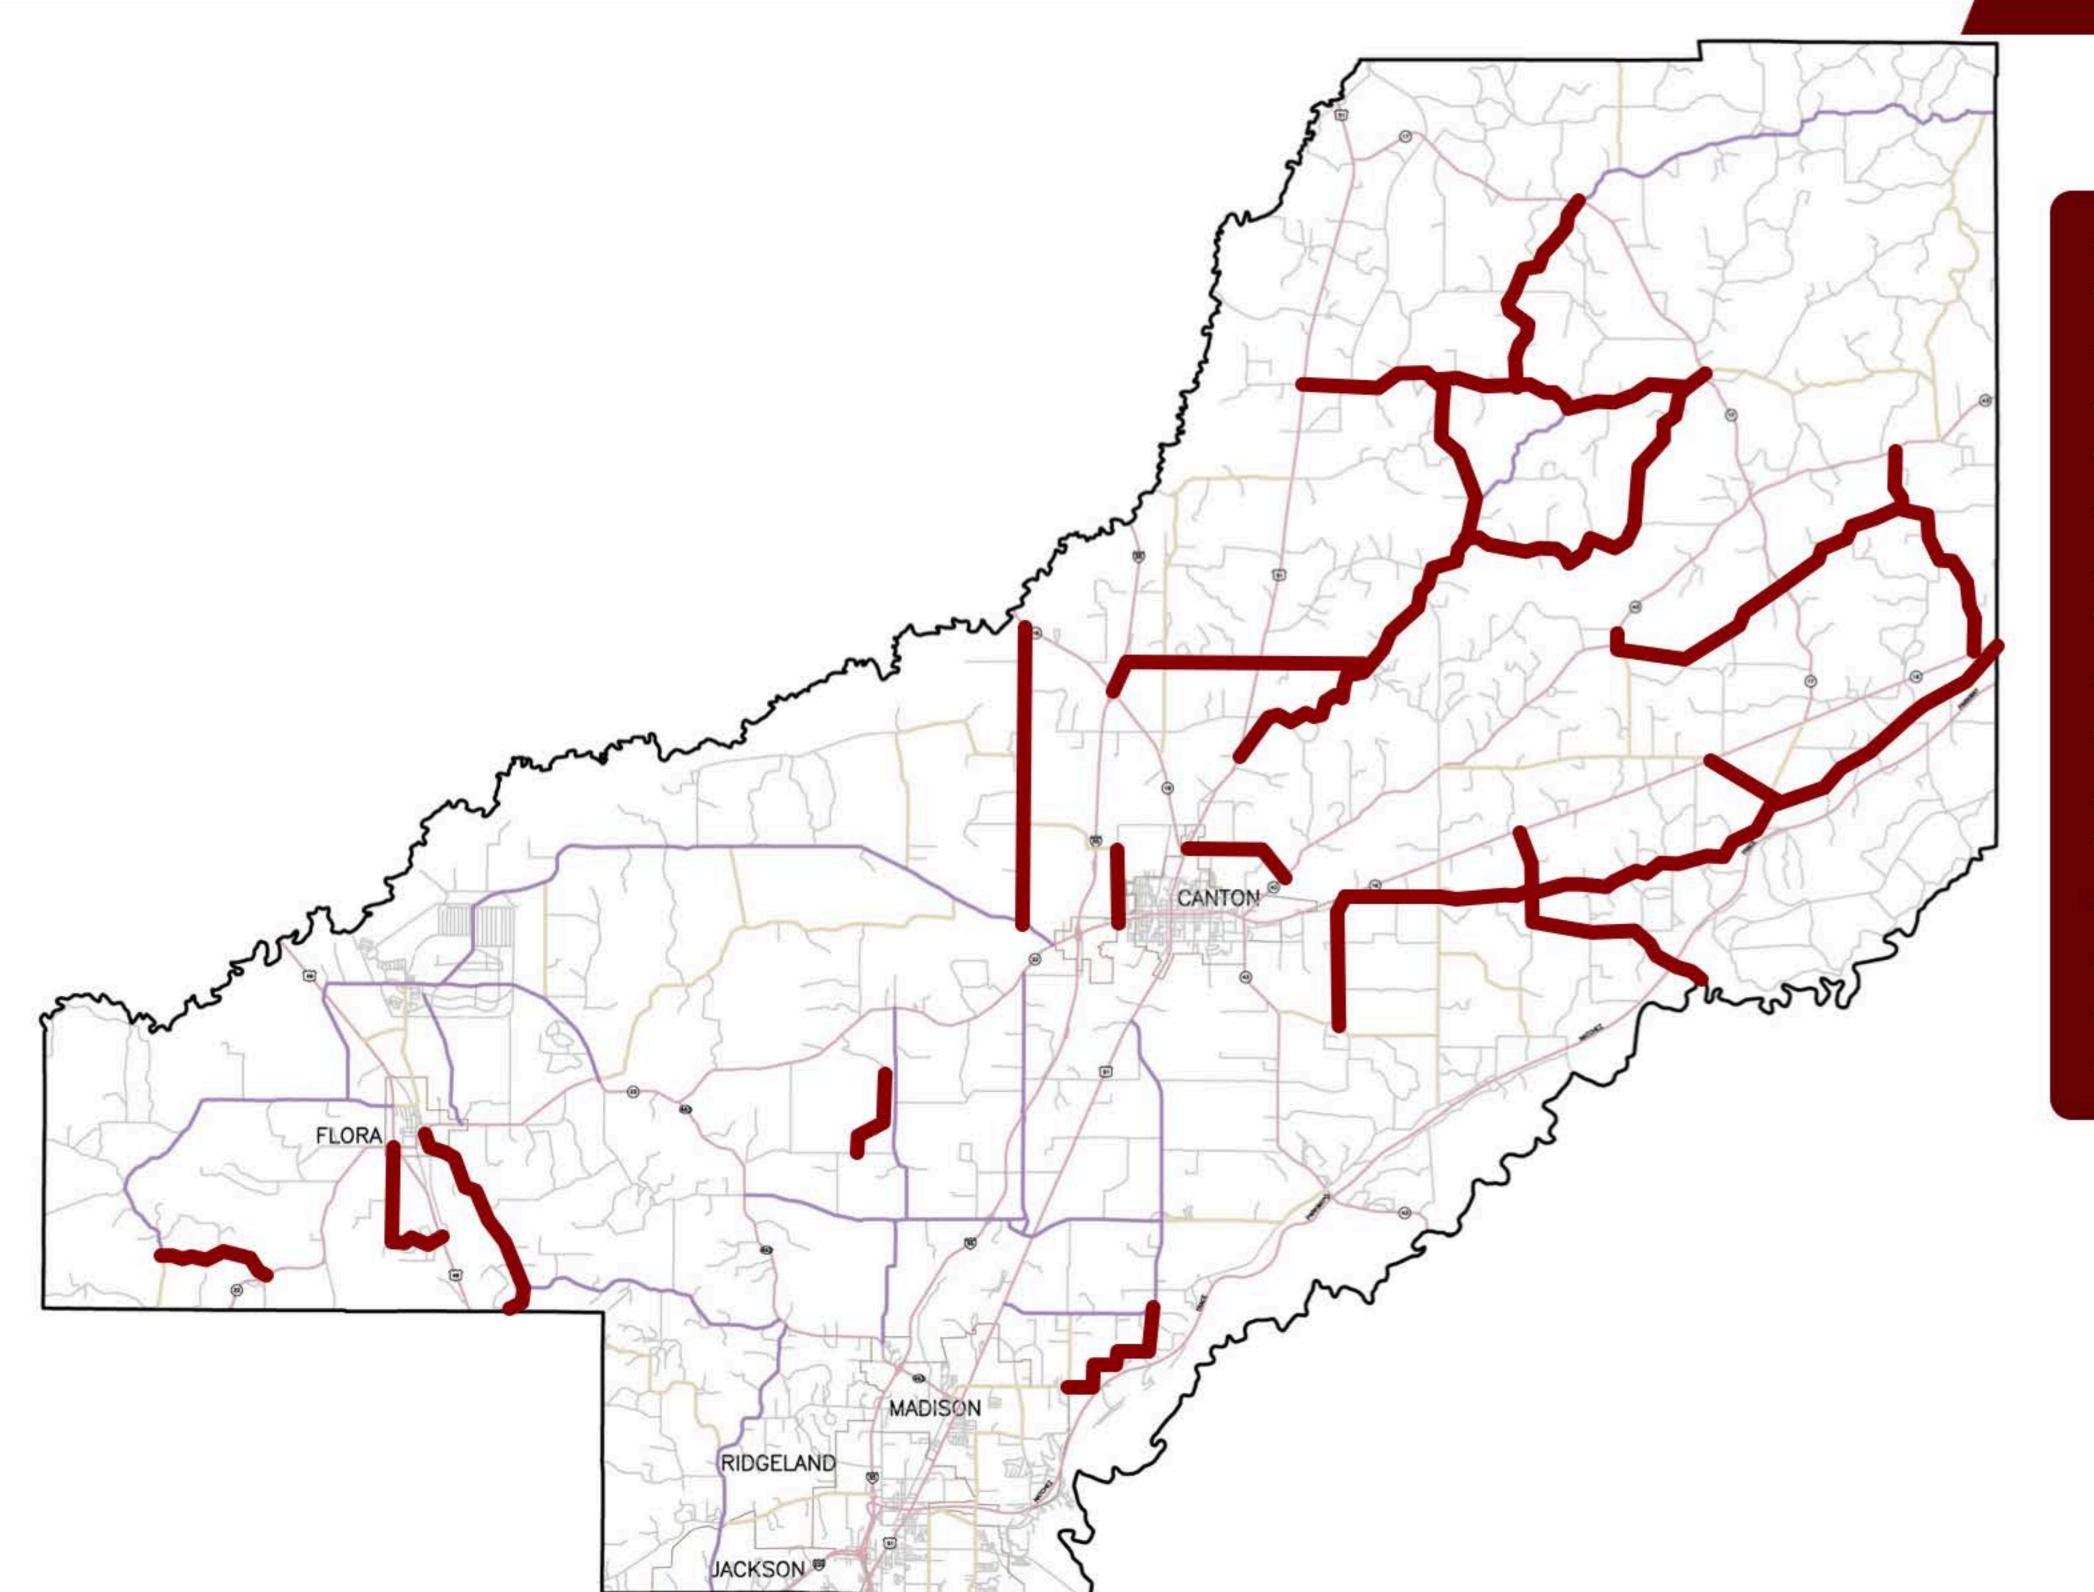

Future County Projects

Study underway/pending

Design

Madison County
Board of Supervisors

State Maintained

Future County Projects

Study underway/pending

Design

- State Maintained
- Future County Projects
- Study underway/pending
- Design
- Under construction or complete

- State Maintained
- Future County Projects
- Study underway/pending
- Design
- Under construction or complete

# State-Aid Projects

- State Maintained
- Future County Projects
- Study underway/pending
- Design
- Under construction or complete

Robinson Road

Hart Road

Ratliff Ferry Road

Bellevue Drive

Caroline Boulevard