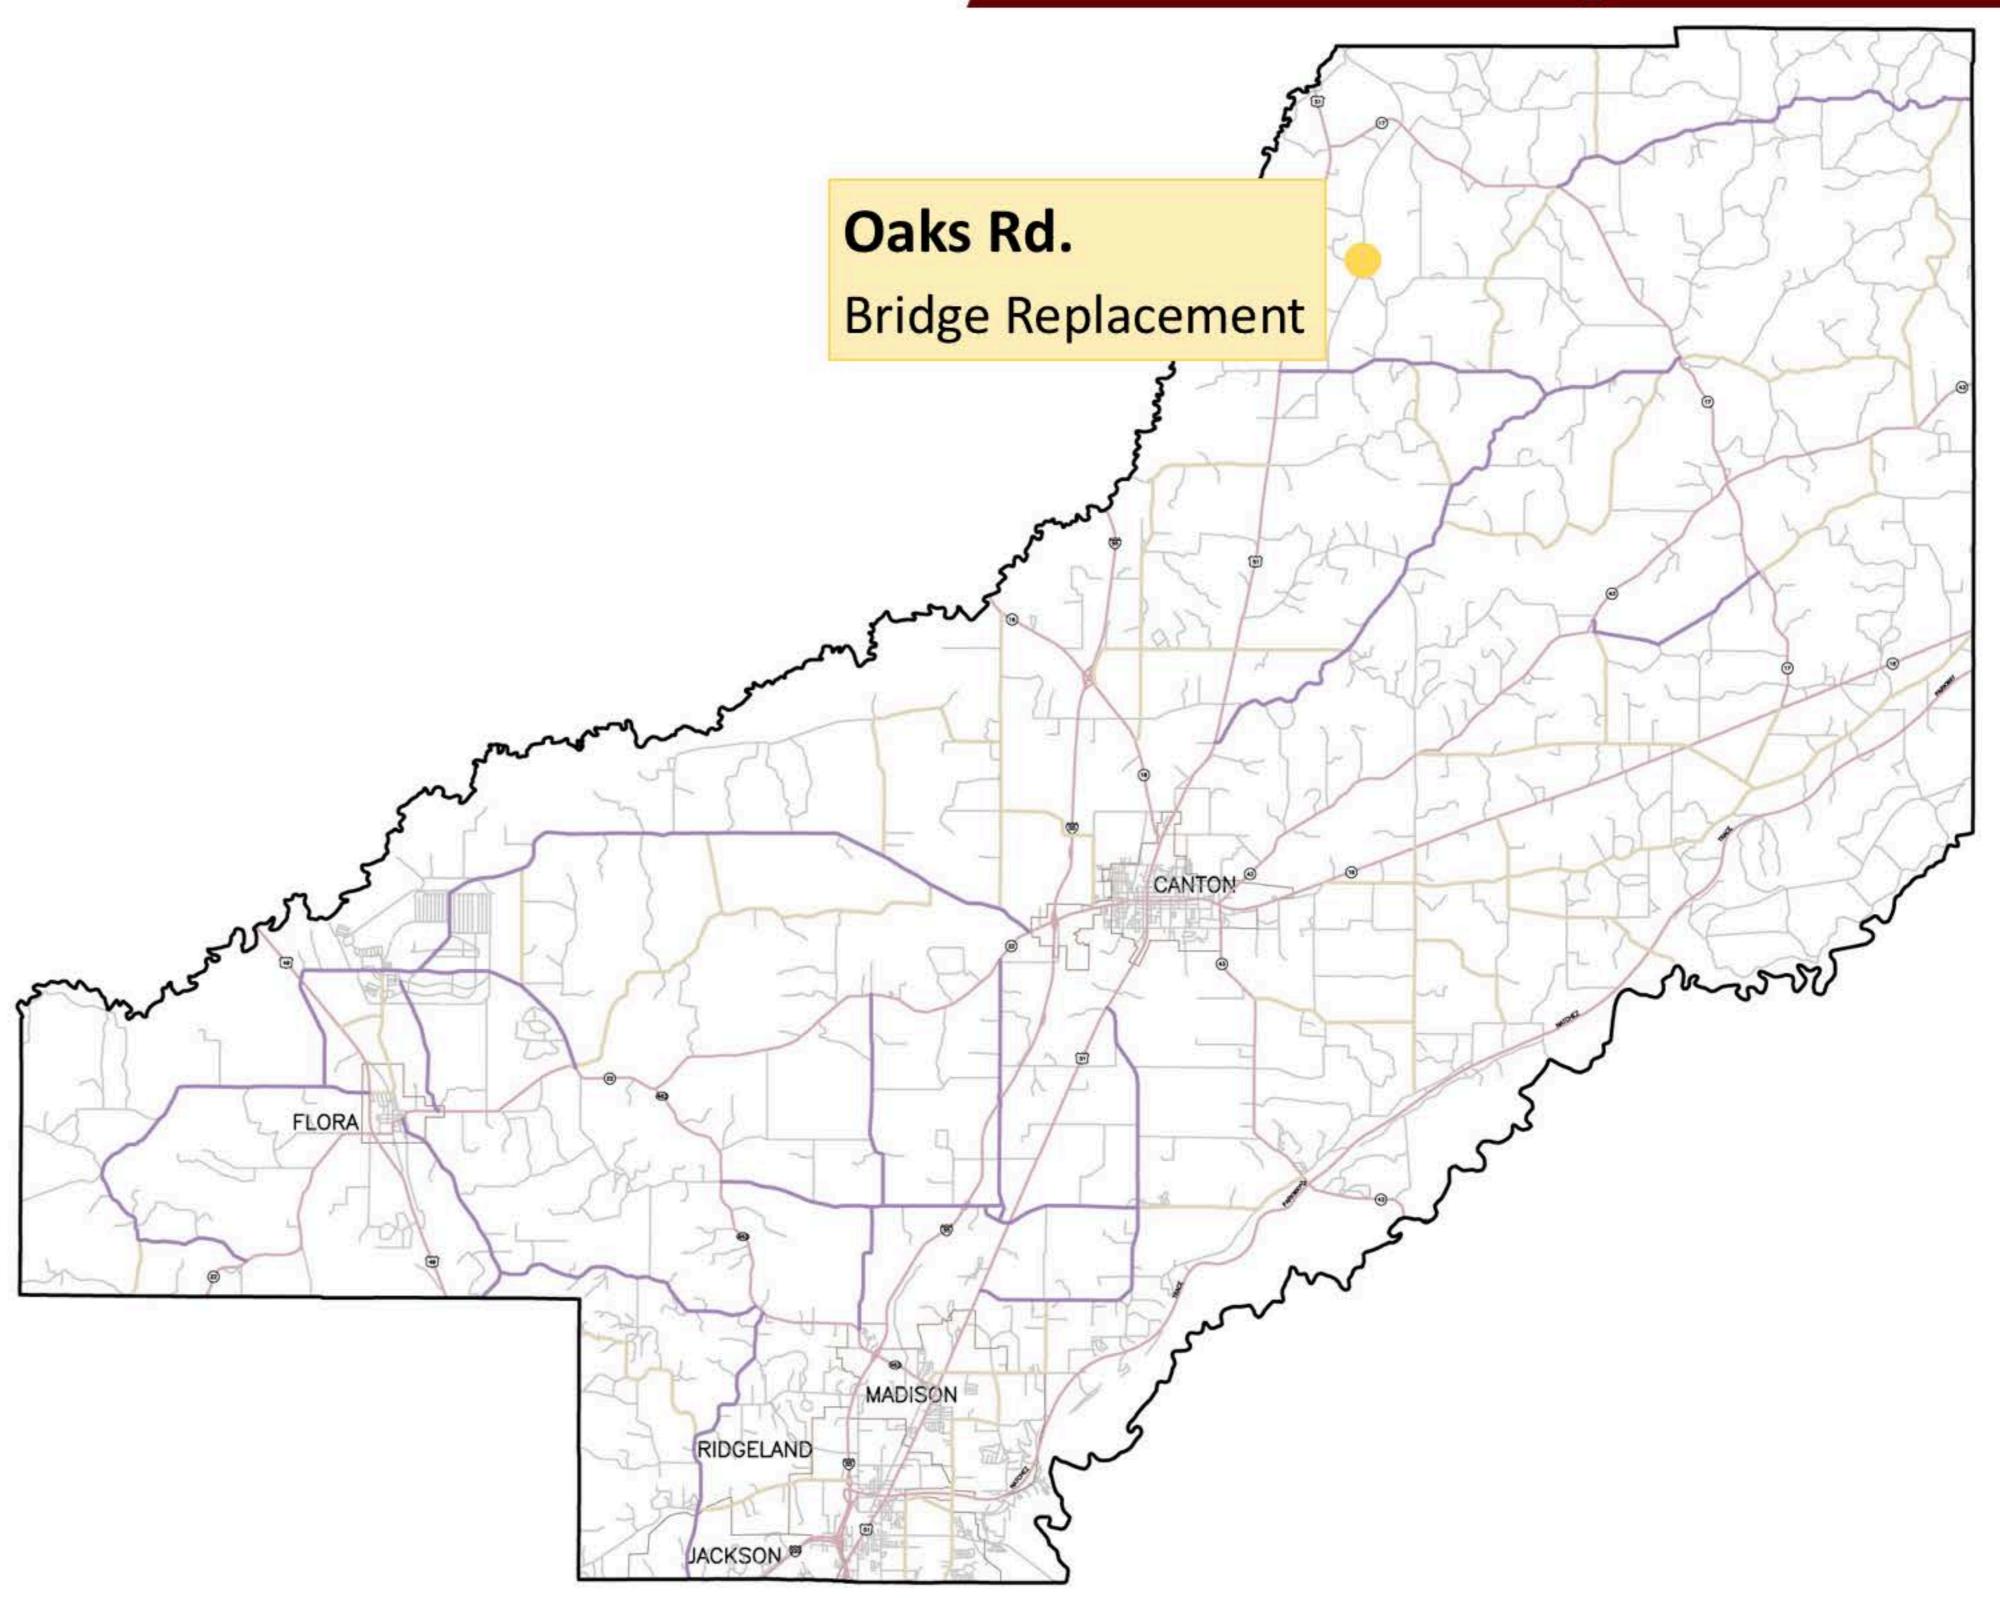

Madison County Board of Supervisors

State Maintained

Future County Projects

Study underway/pending

Design

Madison County Board of Supervisors

S COUNTY, N

State Maintained

Future County Projects

Study underway/pending

Design

Madison County
Board of Supervisors

State Maintained

Future County Projects

Study underway/pending

Design

Madison County
Board of Supervisors

State Maintained

Future County Projects

Study underway/pending

Design

Madison County Board of Supervisors

State Maintained

Future County Projects