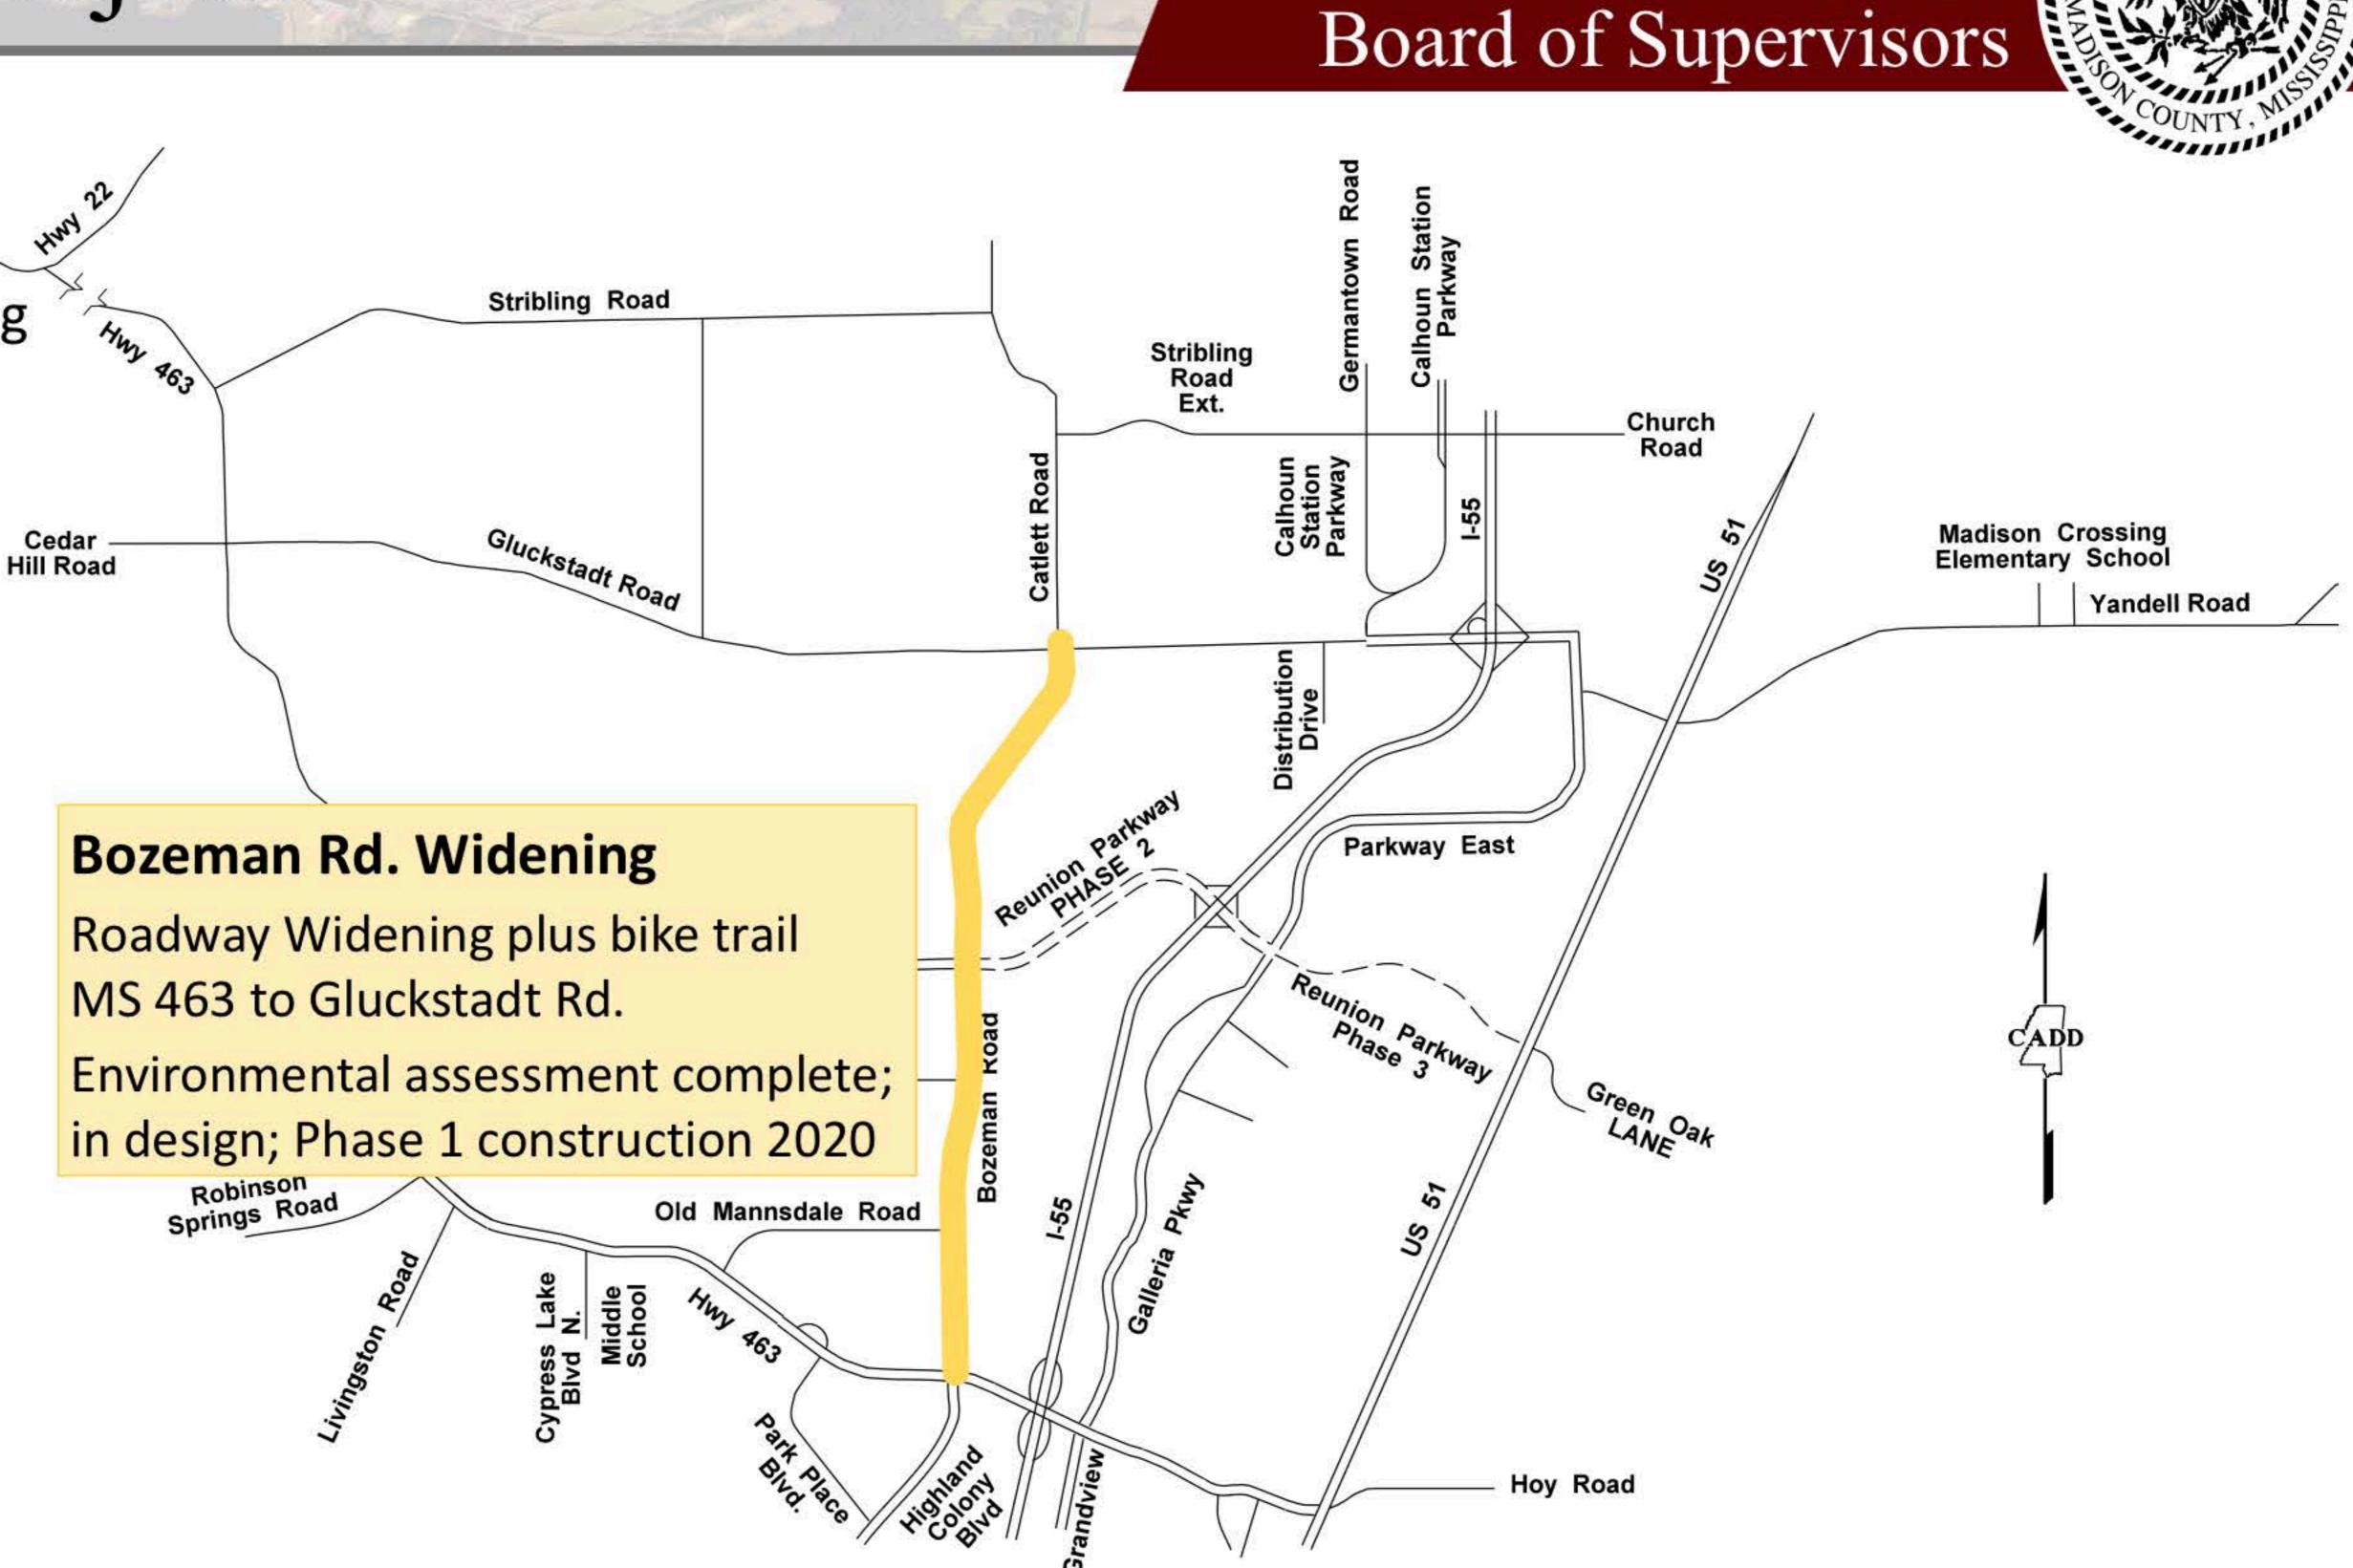

intained

Future County Projects

Study underway/pending

Design



State Maintained

Future County Projects

Study underway/pending

Design

Under construction or complete



Madison County

Madison County
Board of Supervisors

State Maintained

Future County Projects

Study underway/pending

Design



Madison County
Board of Supervisors

S COUNTY, MES

State Maintained

Future County Projects

Study underway/pending

Design



Madison County
Board of Supervisors

S COUNTY, NISS

State Maintained

Future County Projects

Study underway/pending

Design



Madison County
Board of Supervisors

NA COLINITY MISS

State Maintained

Future County Projects

Study underway/pending

Design



State Maintained

Future County Projects

Study underway/pending

Design

 Under construction or complete



Madison County

Madison County Board of Supervisors

State Maintained

Future County Projects

Study underway/pending

Design



Madison County
Board of Supervisors

State Maintained

Future County Projects

Study underway/pending

Design



Madison County Board of Supervisors

State Maintained

Future County Projects

Study underway/pending

Design



Madison County Board of Supervisors

S COUNTY, NISS

State Maintained

Future County Projects

Study underway/pending

Design



Madison County
Board of Supervisors

OF SUPERIORS Idais NATION COUNTY, MISSISSIPPRINTS

State Maintained

Future County Projects

Study underway/pending

Design



Madison County
Board of Supervisors

State Maintained

Future County Projects

Study underway/pending

Design



- State Maintained
- Future County Pr