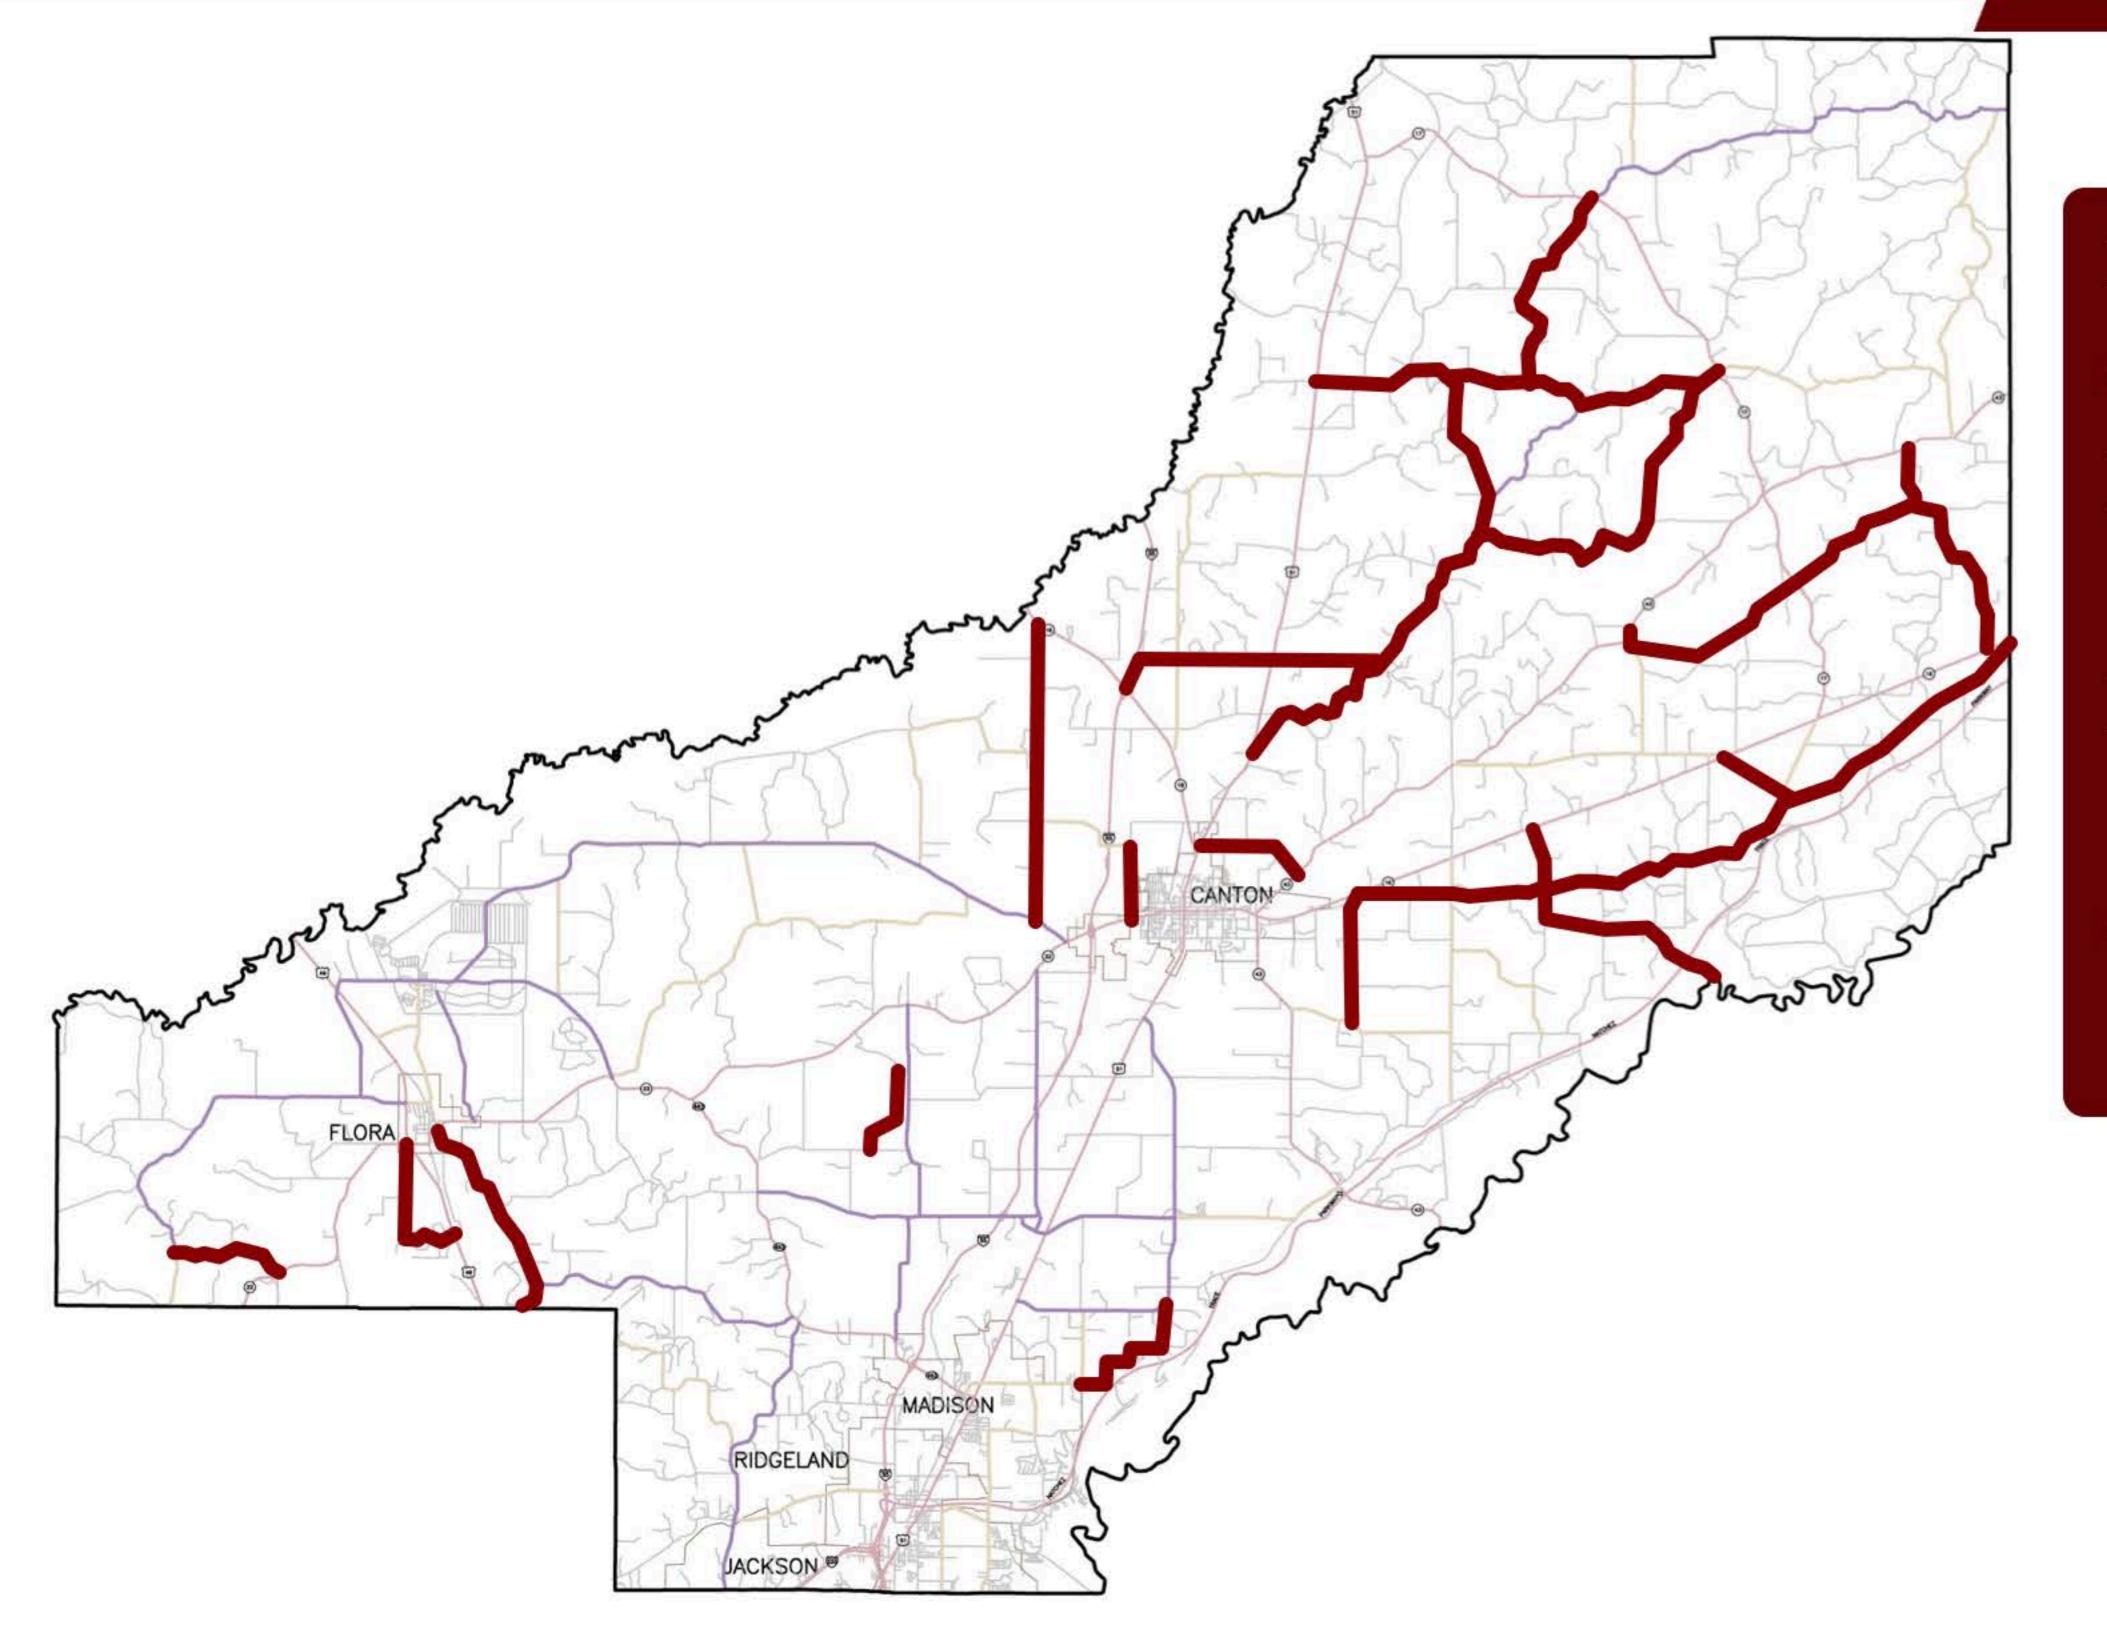

# State-Aid Projects

- State Maintained
- Future County Projects
- Study underway/pending
- Design
- Under construction or complete

# State-Aid Projects

- State Maintained
- Future County Projects
- Study underway/pending
- Design
- Under construction or complete

Robinson Road

Hart Road

Ratliff Ferry Road

Bellevue Drive

Caroline Boulevard