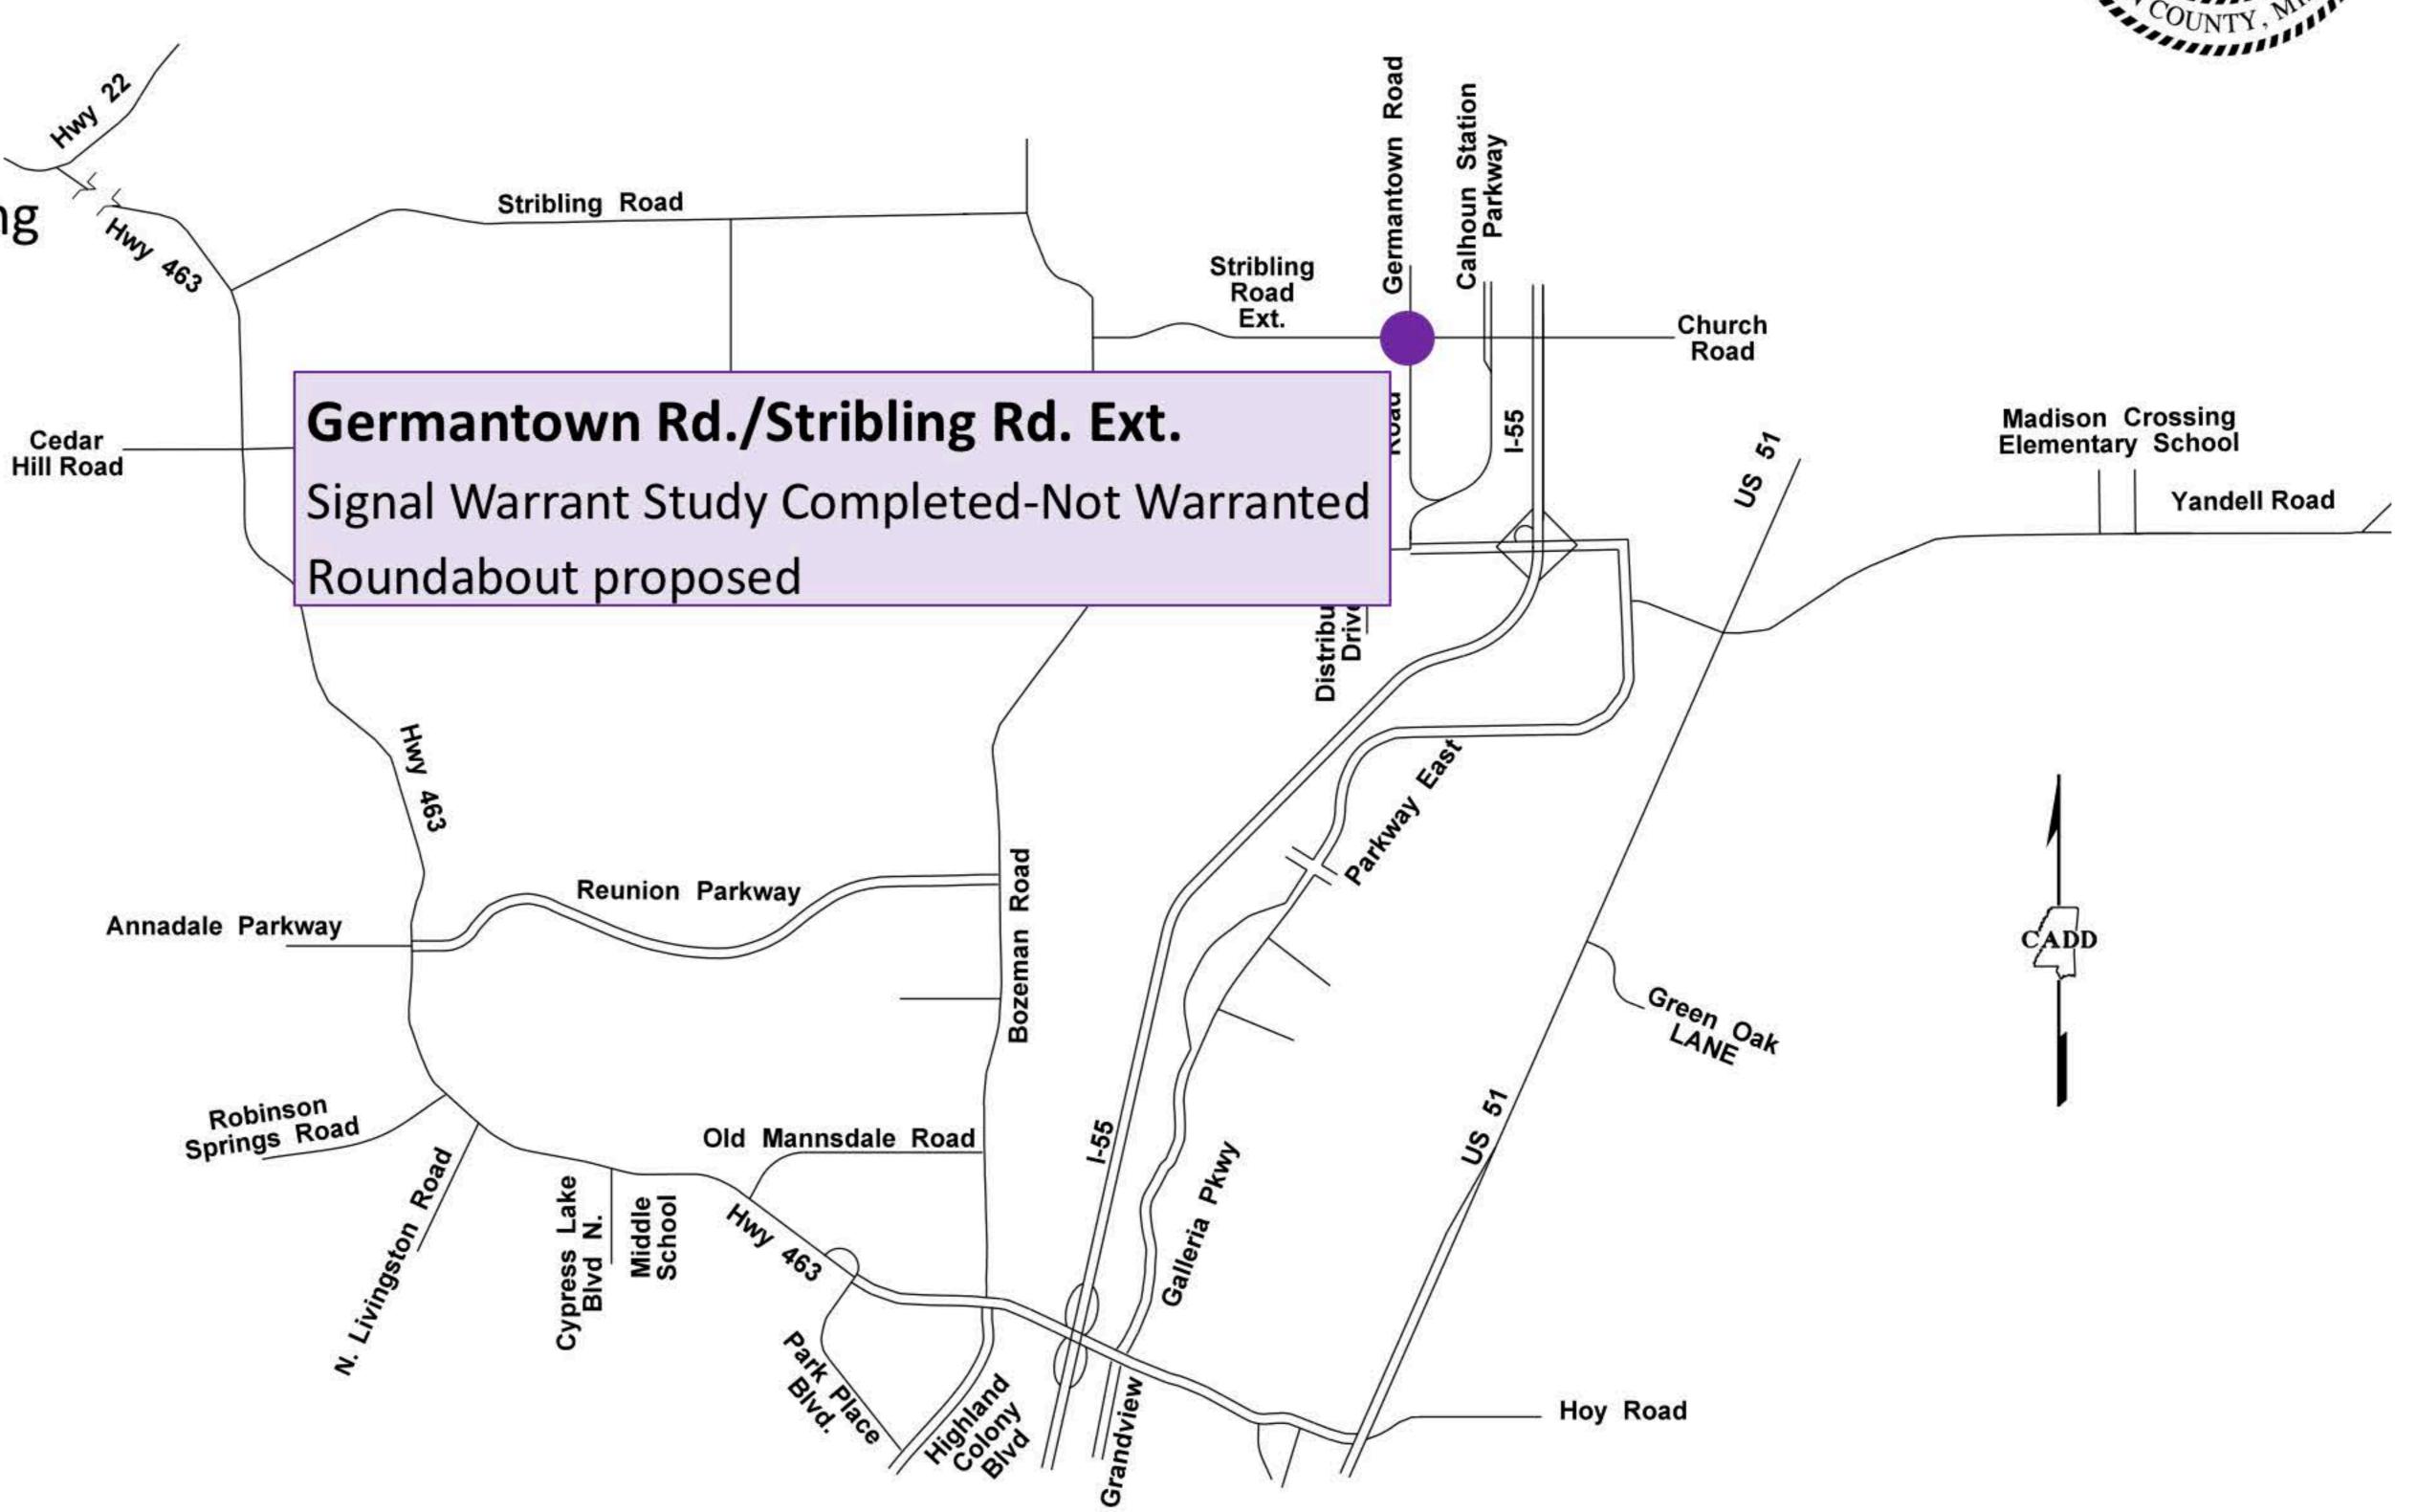

# Short-Term & Long-Term Project Status

Madison County Board of Supervisors

S COUNTY, N. S.

State Maintained

Future County Projects

Study underway/pending

Design

Madison County Board of Supervisors