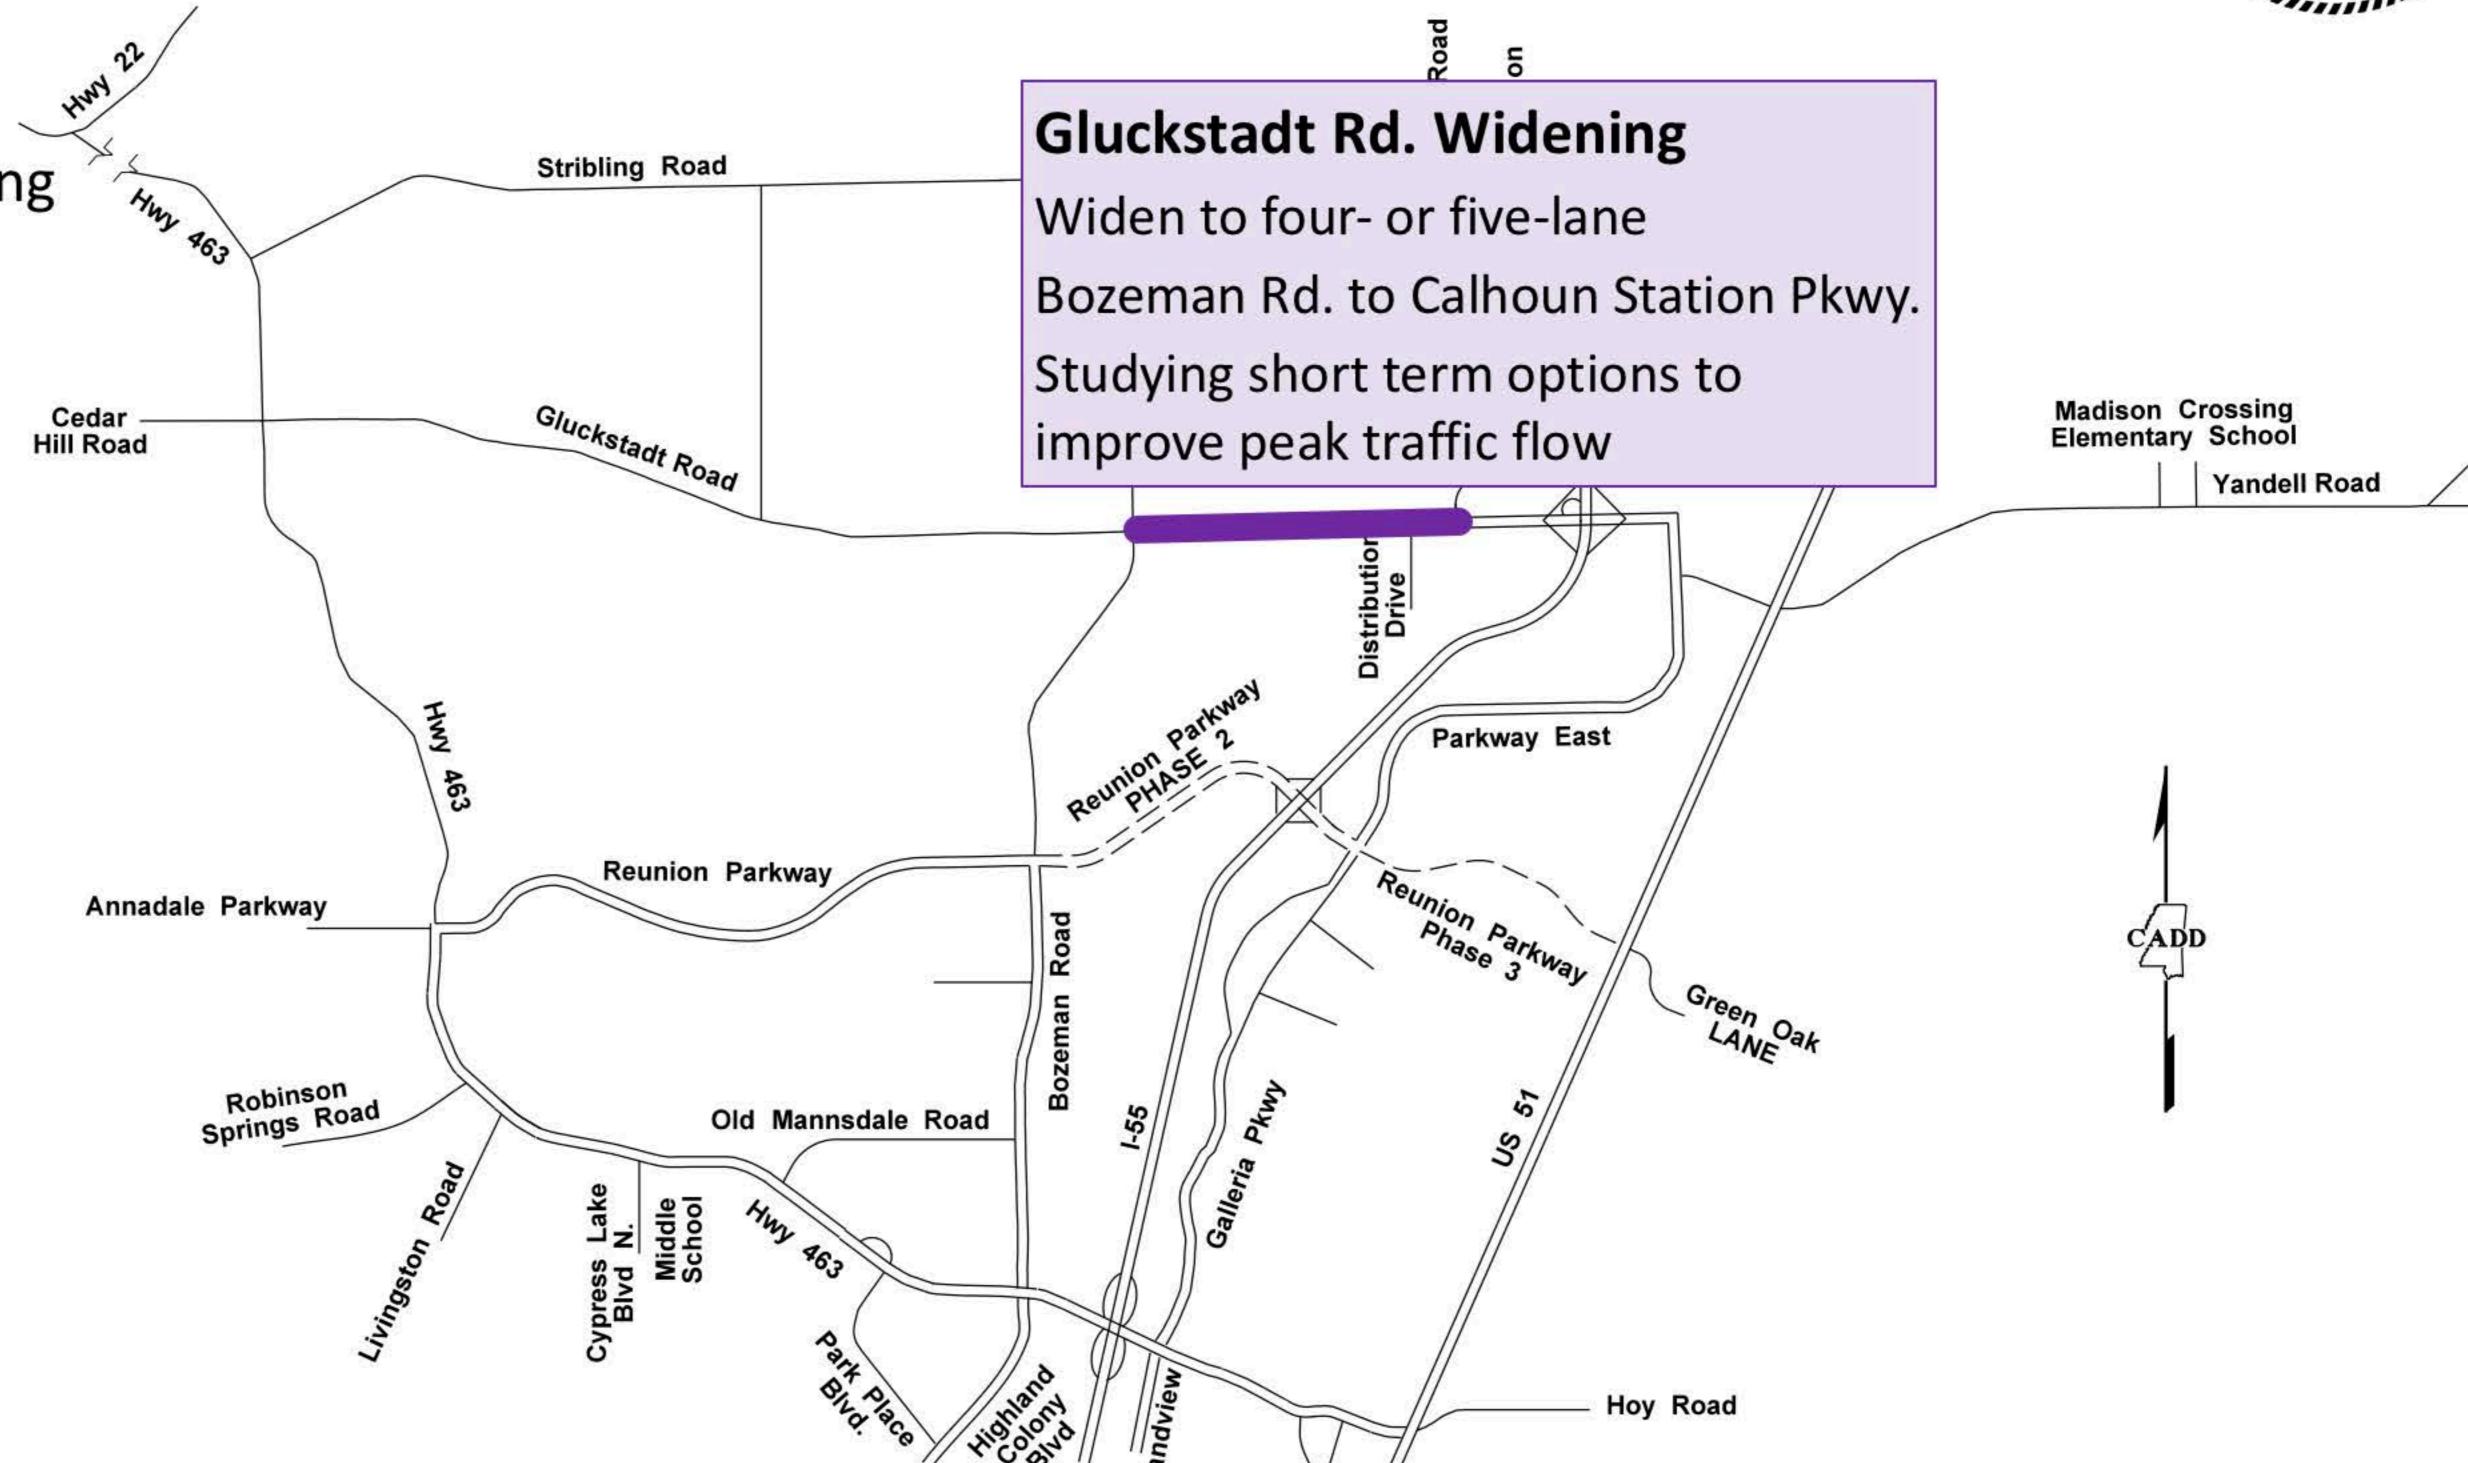

Under construction or complete



Madison County

Madison County Board of Supervisors

OF SUPER LIGHTS OF SUPER LIGHT

State Maintained

Future County Projects

Study underway/pending

Design



Madison County Board of Supervisors

State Maintained

Future County Projects

Study underway/pending

Design



State Maintained

Future County Projects

Study underway/pending

Design

Under construction or complete



Madison County

Madison County
Board of Supervisors

State Maintained

Future County Projects

Study underway/pending

Design



Madison County
Board of Supervisors

S COUNTY, MES

State Maintained

Future County Projects

Study underway/pending

Design



Madison County
Board of Supervisors

S COUNTY, NISS

State Maintained

Future County Projects

Study underway/pending

Design



Madison County
Board of Supervisors

NA COLINITY MISS

State Maintained

Future County Projects

Study underway/pending

Design



State Maintained

Future County Projects

Study underway/pending

Design

 Under construction or complete



Madison County

Madison County Board of Supervisors

State Maintained

Future County Projects

Study underway/pending

Design



Madison County
Board of Supervisors

State Maintained

Future County Projects

Study underway/pending

Design



Madison County Board of Supervisors

State Maintained

Future County Projects

Study underway/pending

Design



Madison County Board of Supervisors

S COUNTY, NISS

State Maintained

Future County Projects

Study underway/pending

Design



Madison County
Board of Supervisors

OF SUPERIORS Idais NATION COUNTY, MIS