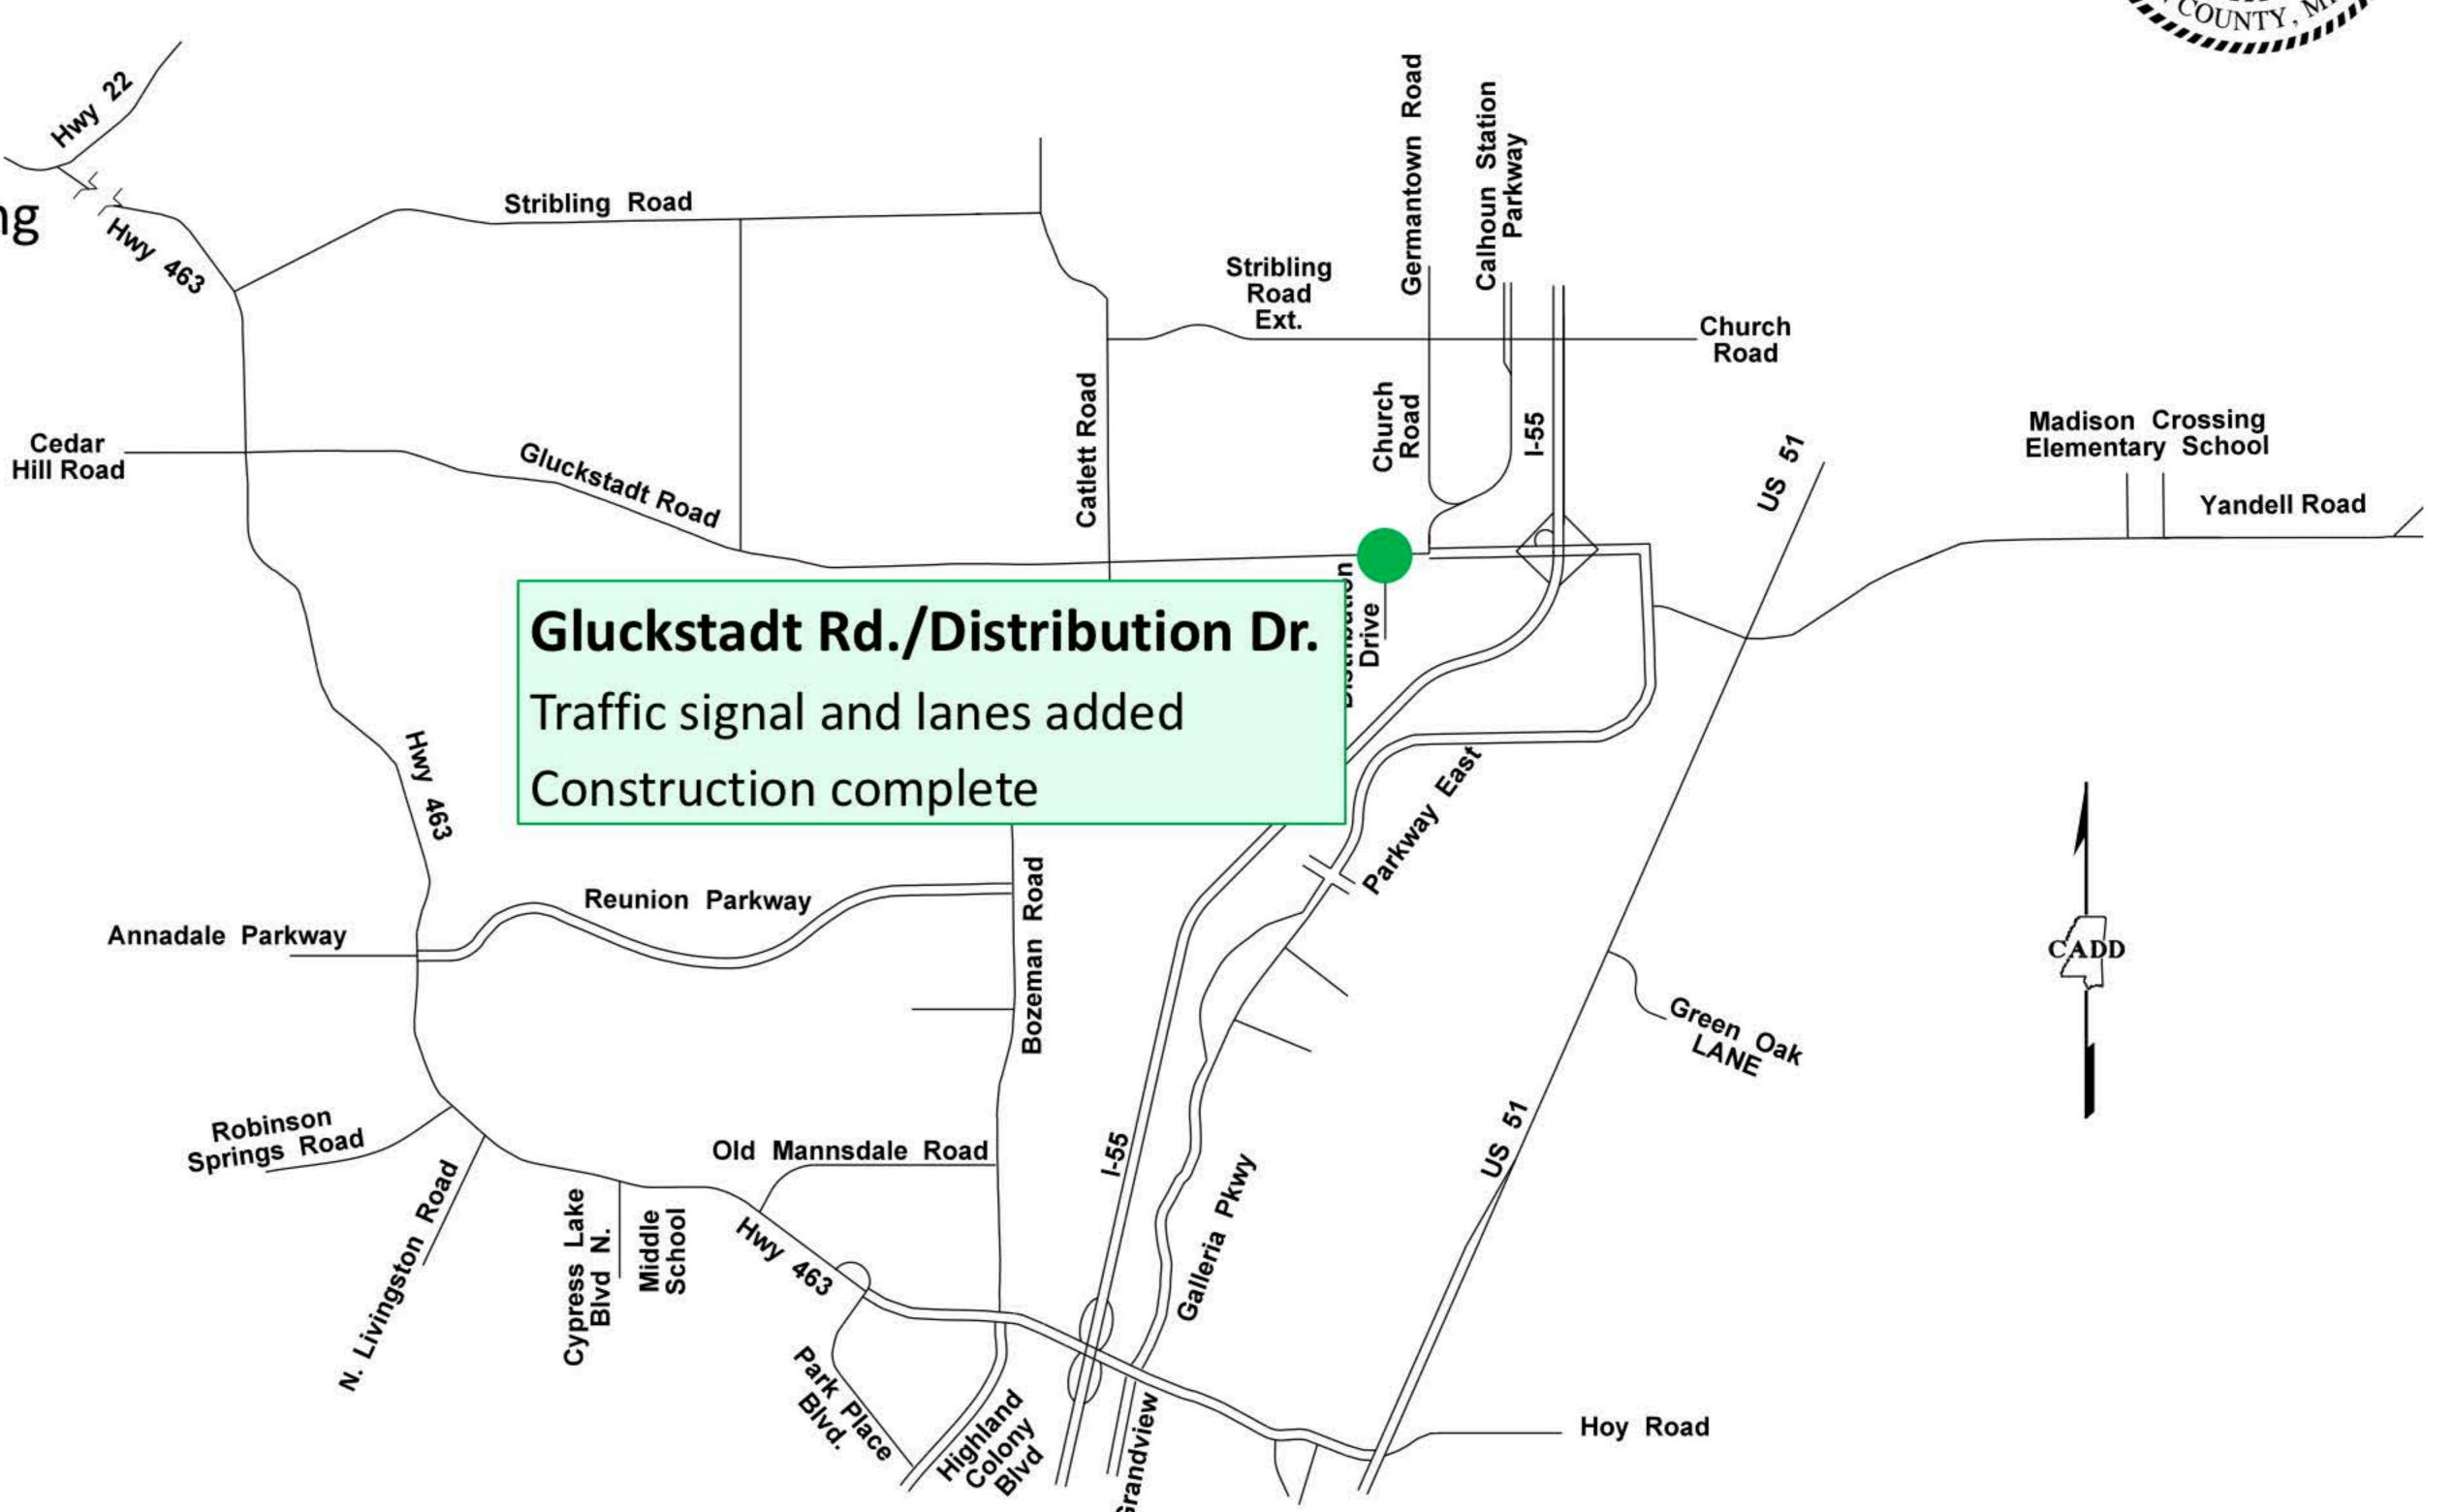

Design

 Under construction or complete

Madison County

Madison County Board of Supervisors

OF SUPER LIGHTS OF SUPER LIGHT

State Maintained

Future County Projects

Study underway/pending

Design

Madison County Board of Supervisors

State Maintained

Future County Projects

Study underway/pending

Design

State Maintained

Future County Projects

Study underway/pending

Design

Under construction or complete

Madison County

Madison County
Board of Supervisors

State Maintained

Future County Projects

Study underway/pending