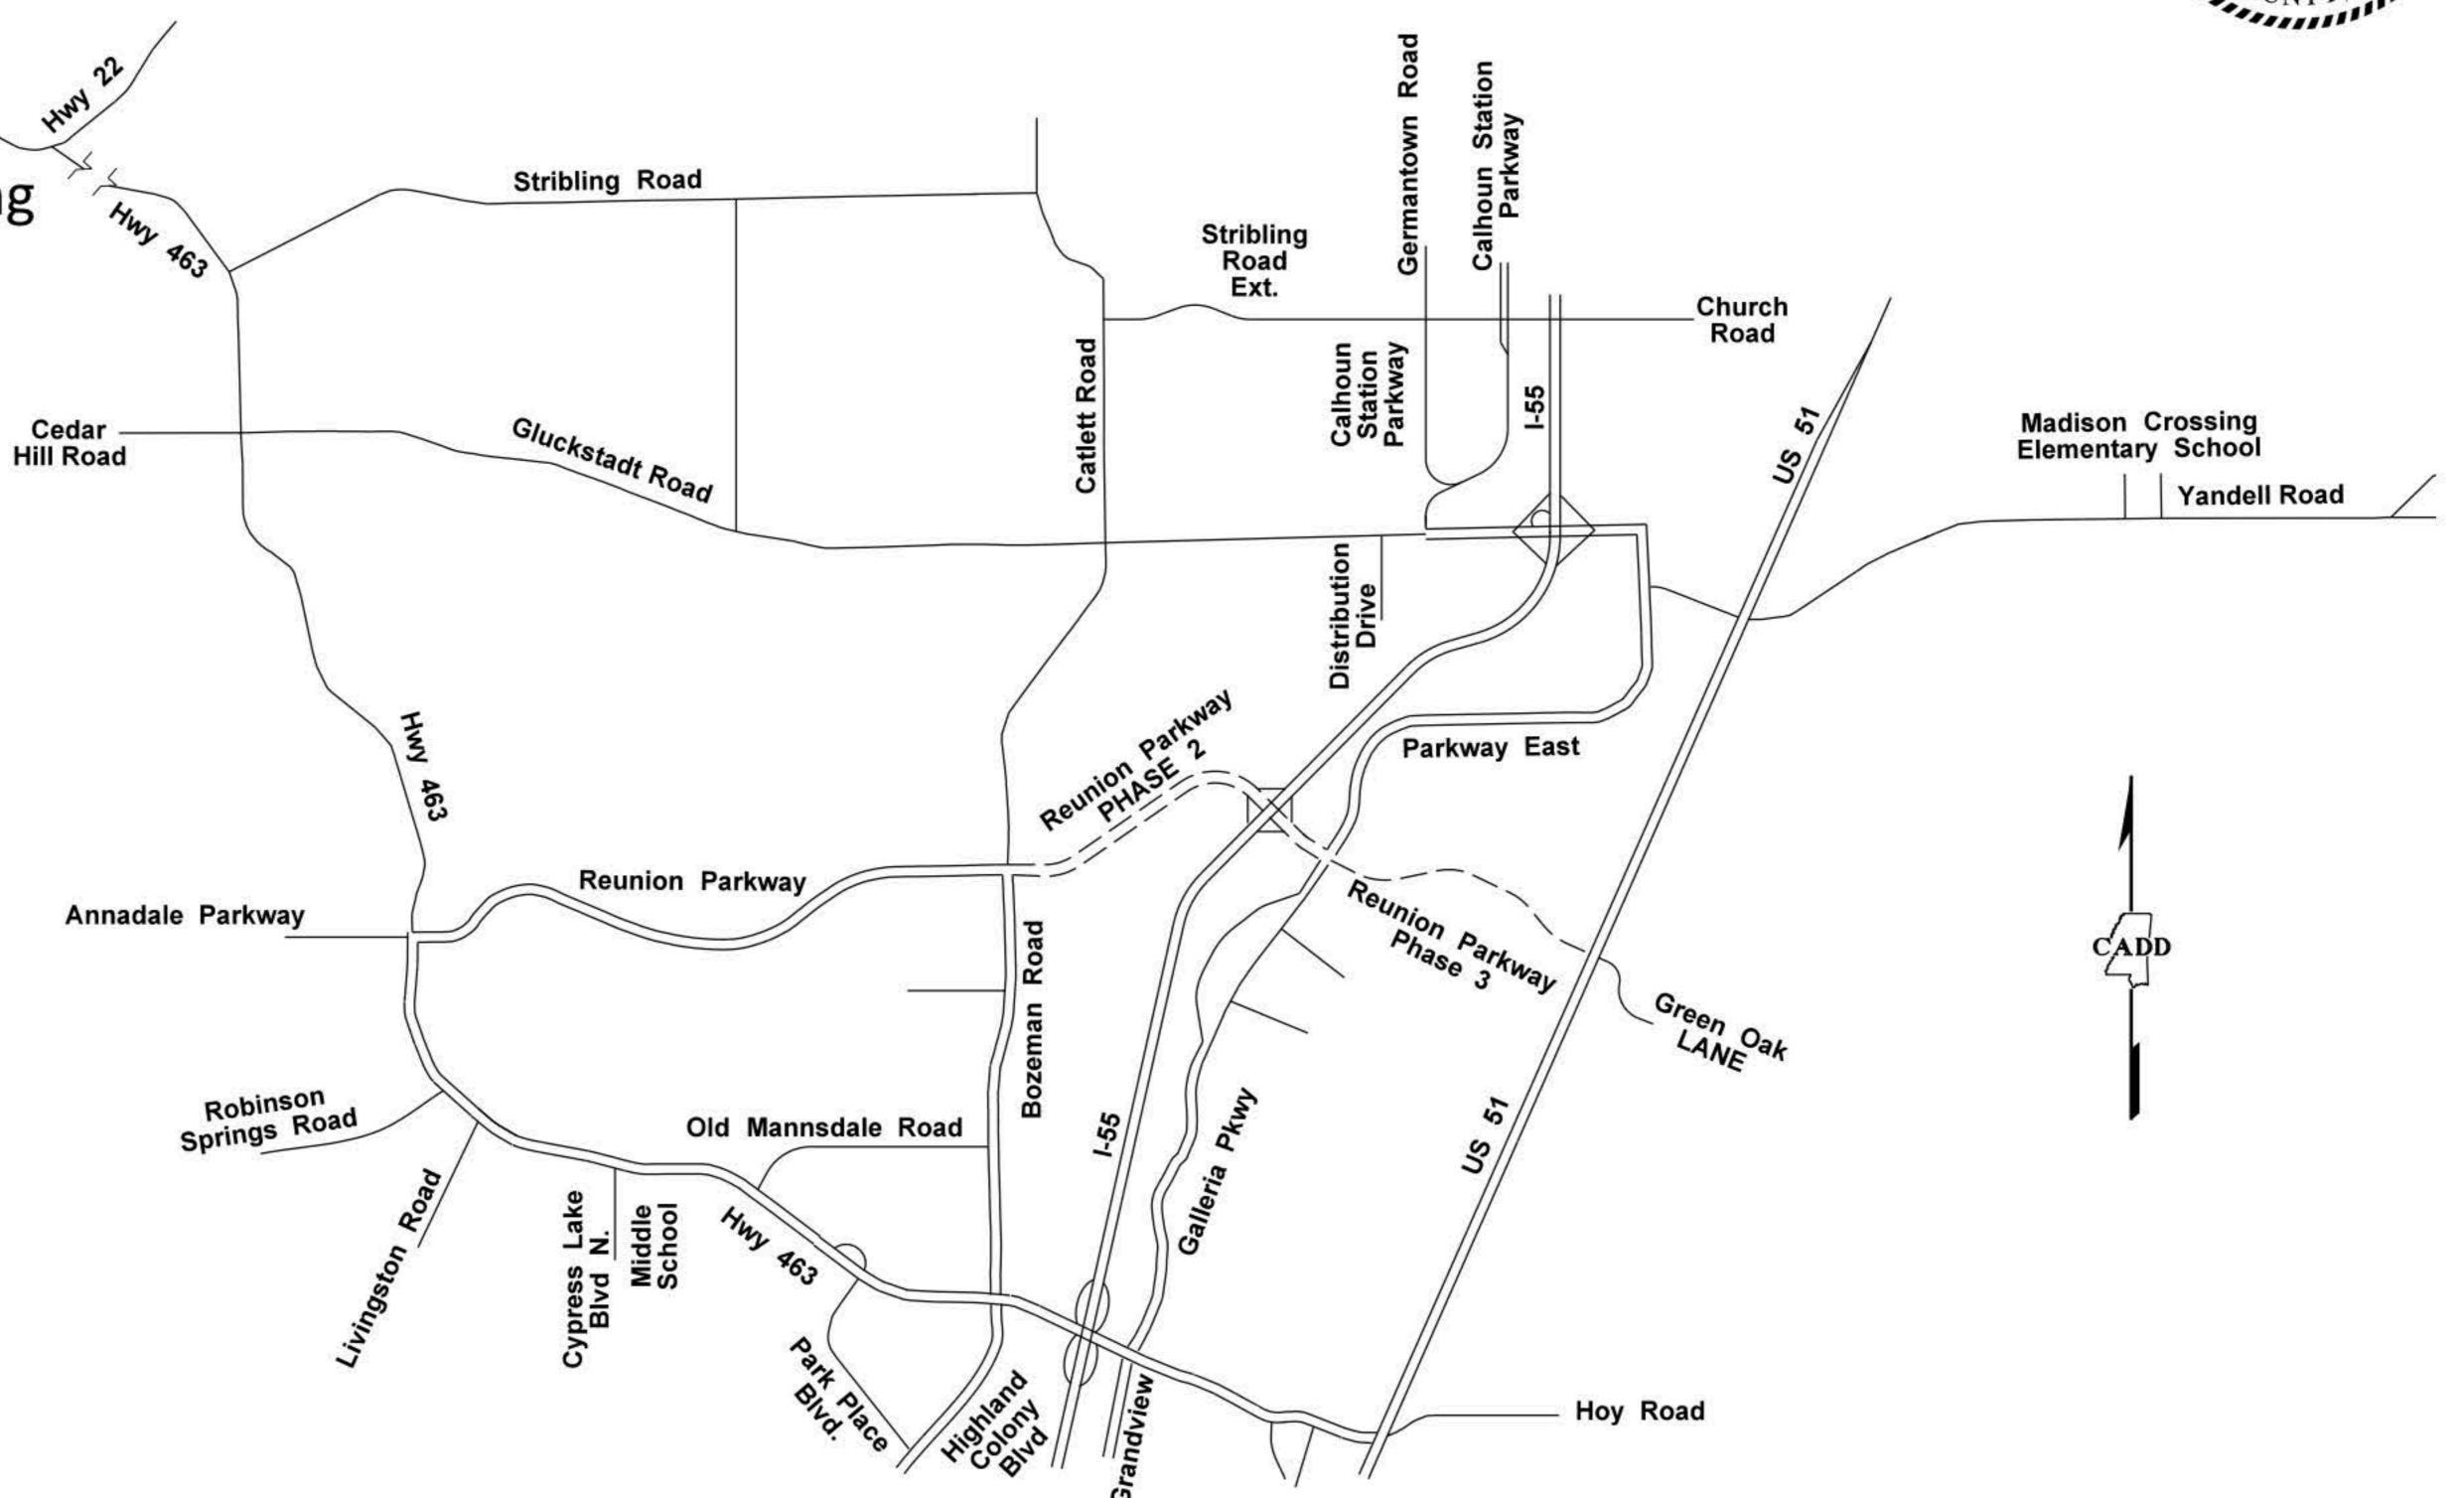

Stump Bridge Road

Old Rice Road

Cox Ferry Road Overlay Highland Colony Rehabilitation Reunion Parkway Overlay Gluckstadt Road Overlay Stribling Road Overlay Virlilia Road Reconstruction Robinson Springs Road Reconstruction Tisdale Road Improvements Harvey Crossing Rehabilitation N. Deerfield Road Rehabilitation