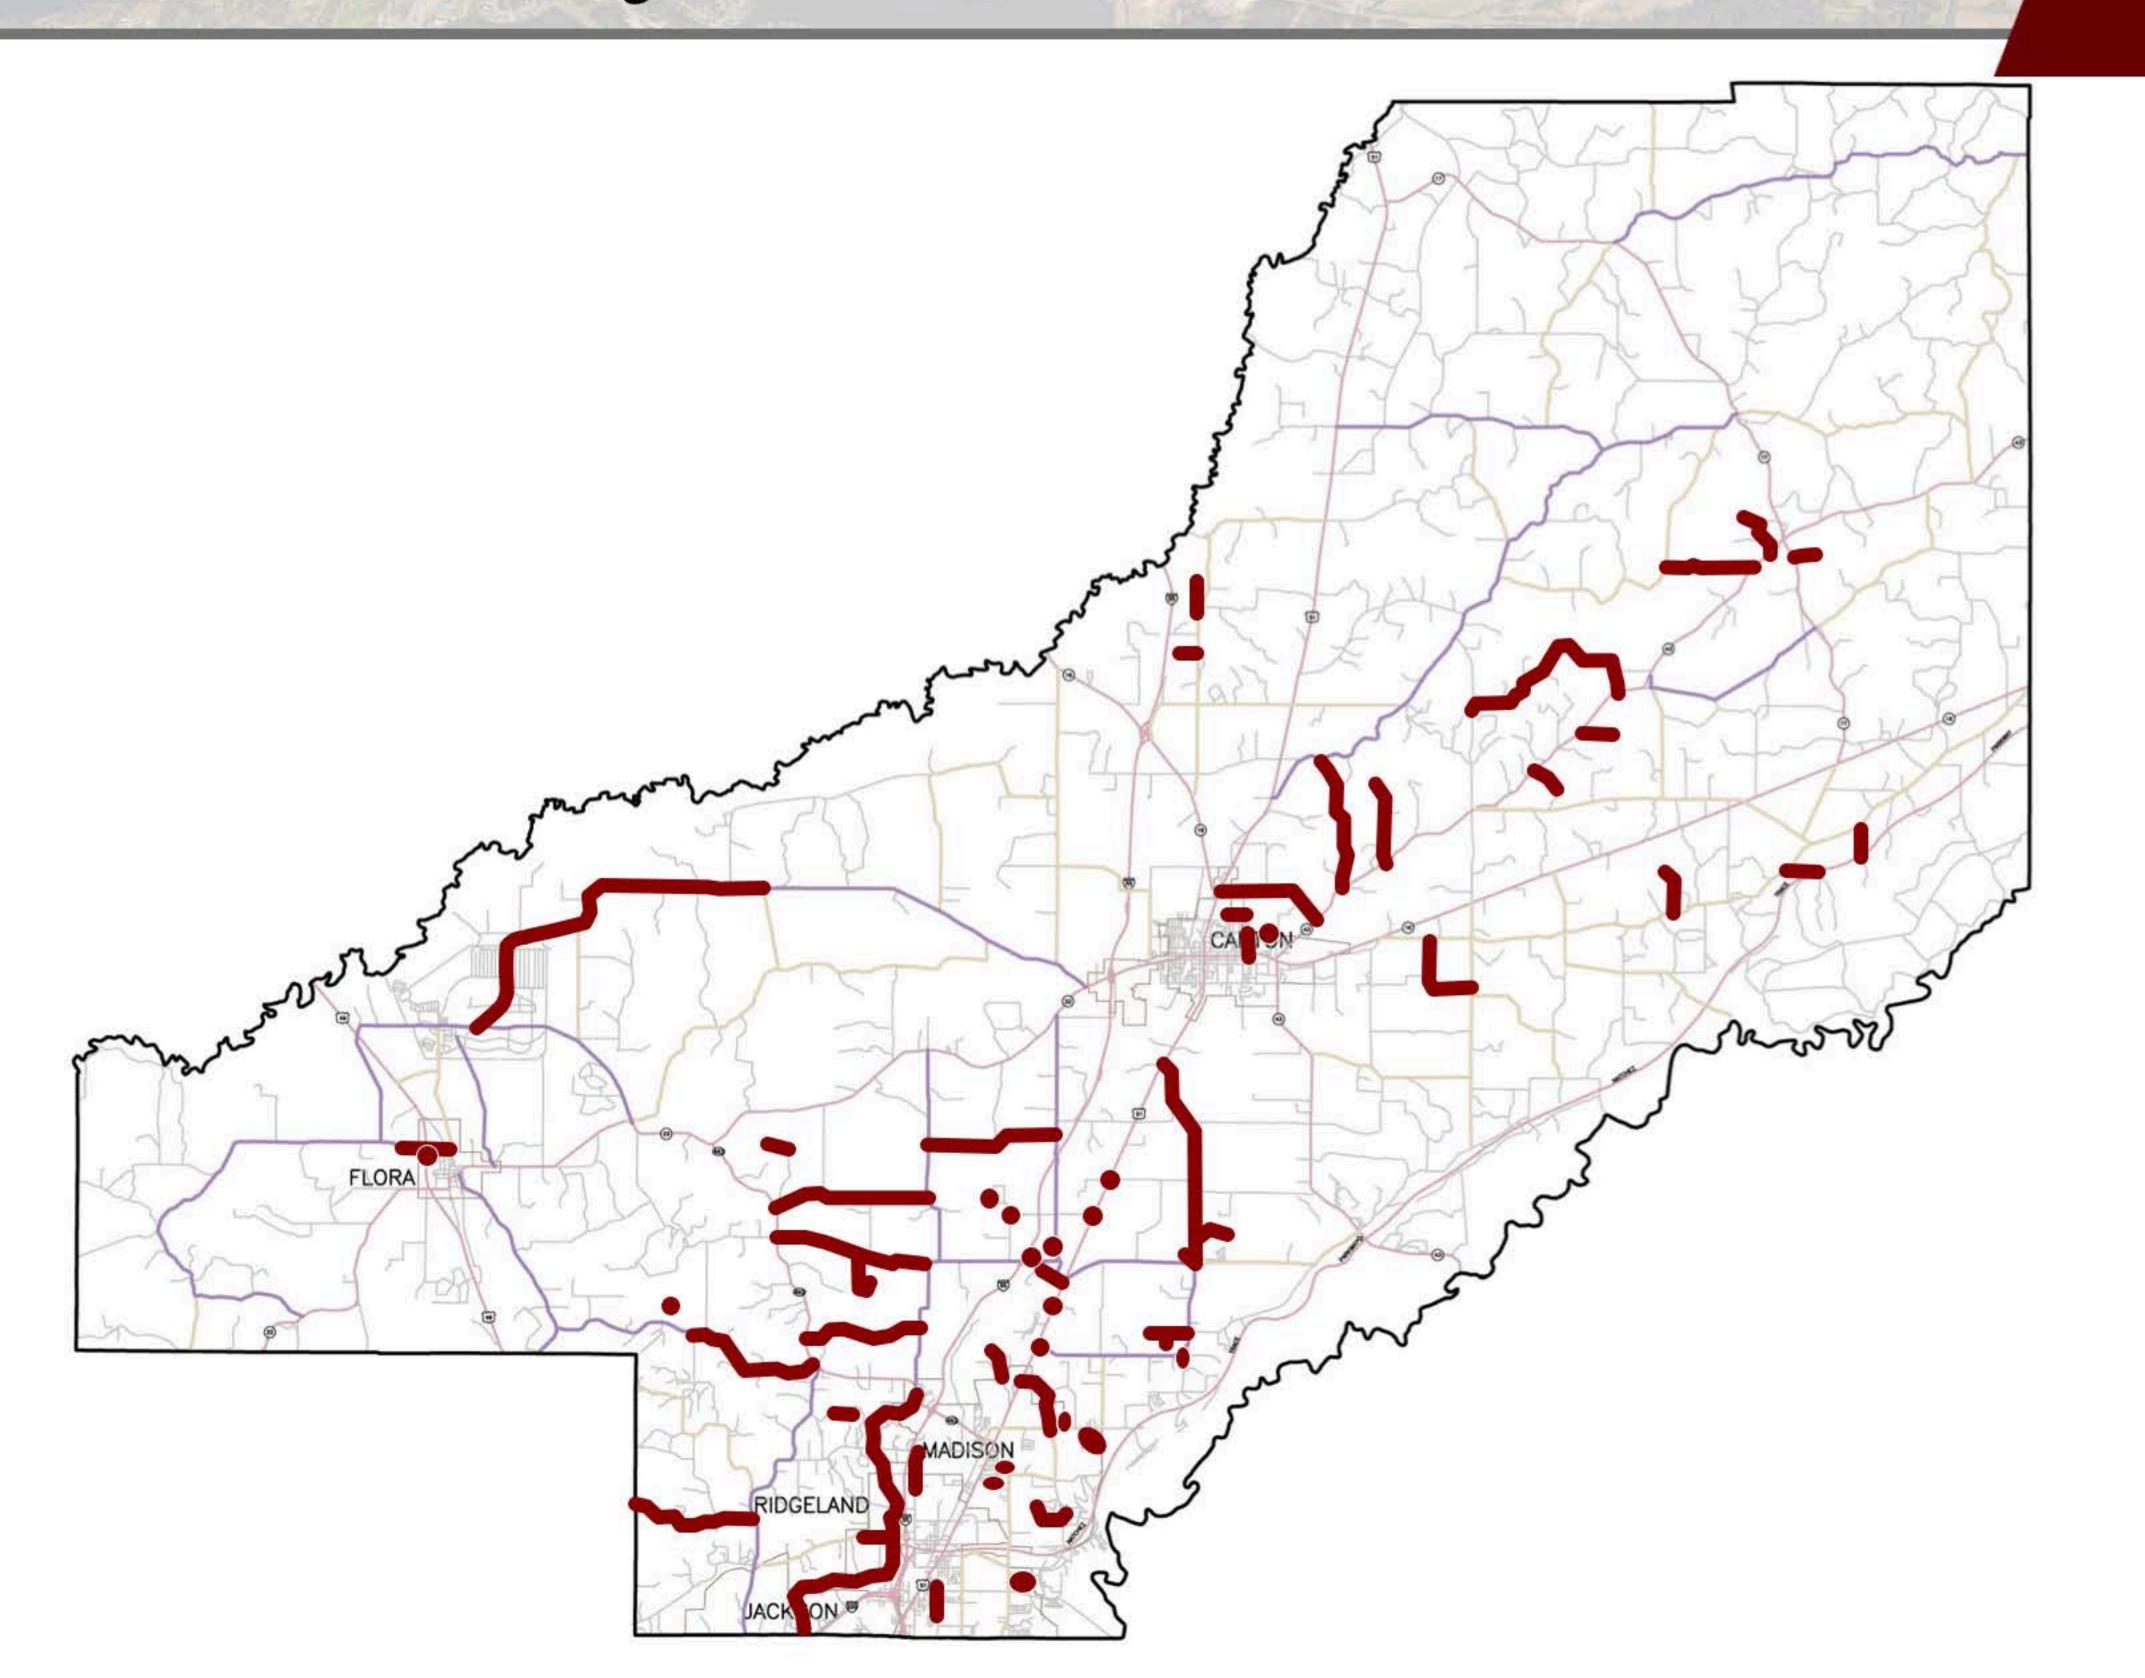

Design

- State Maintained
- Future County Projects
- Study underway/pending
- Design
- Under construction or complete

- State Maintained
- Future County Projects
- Study underway/pending
- Design
- Under construction or complete

- State Maintained
- Future County Projects
- Study underway/pending
- Design
- Under construction or complete

- State Maintained
- Future County Projects
- Study underway/pending
- Design
- Under construction or complete