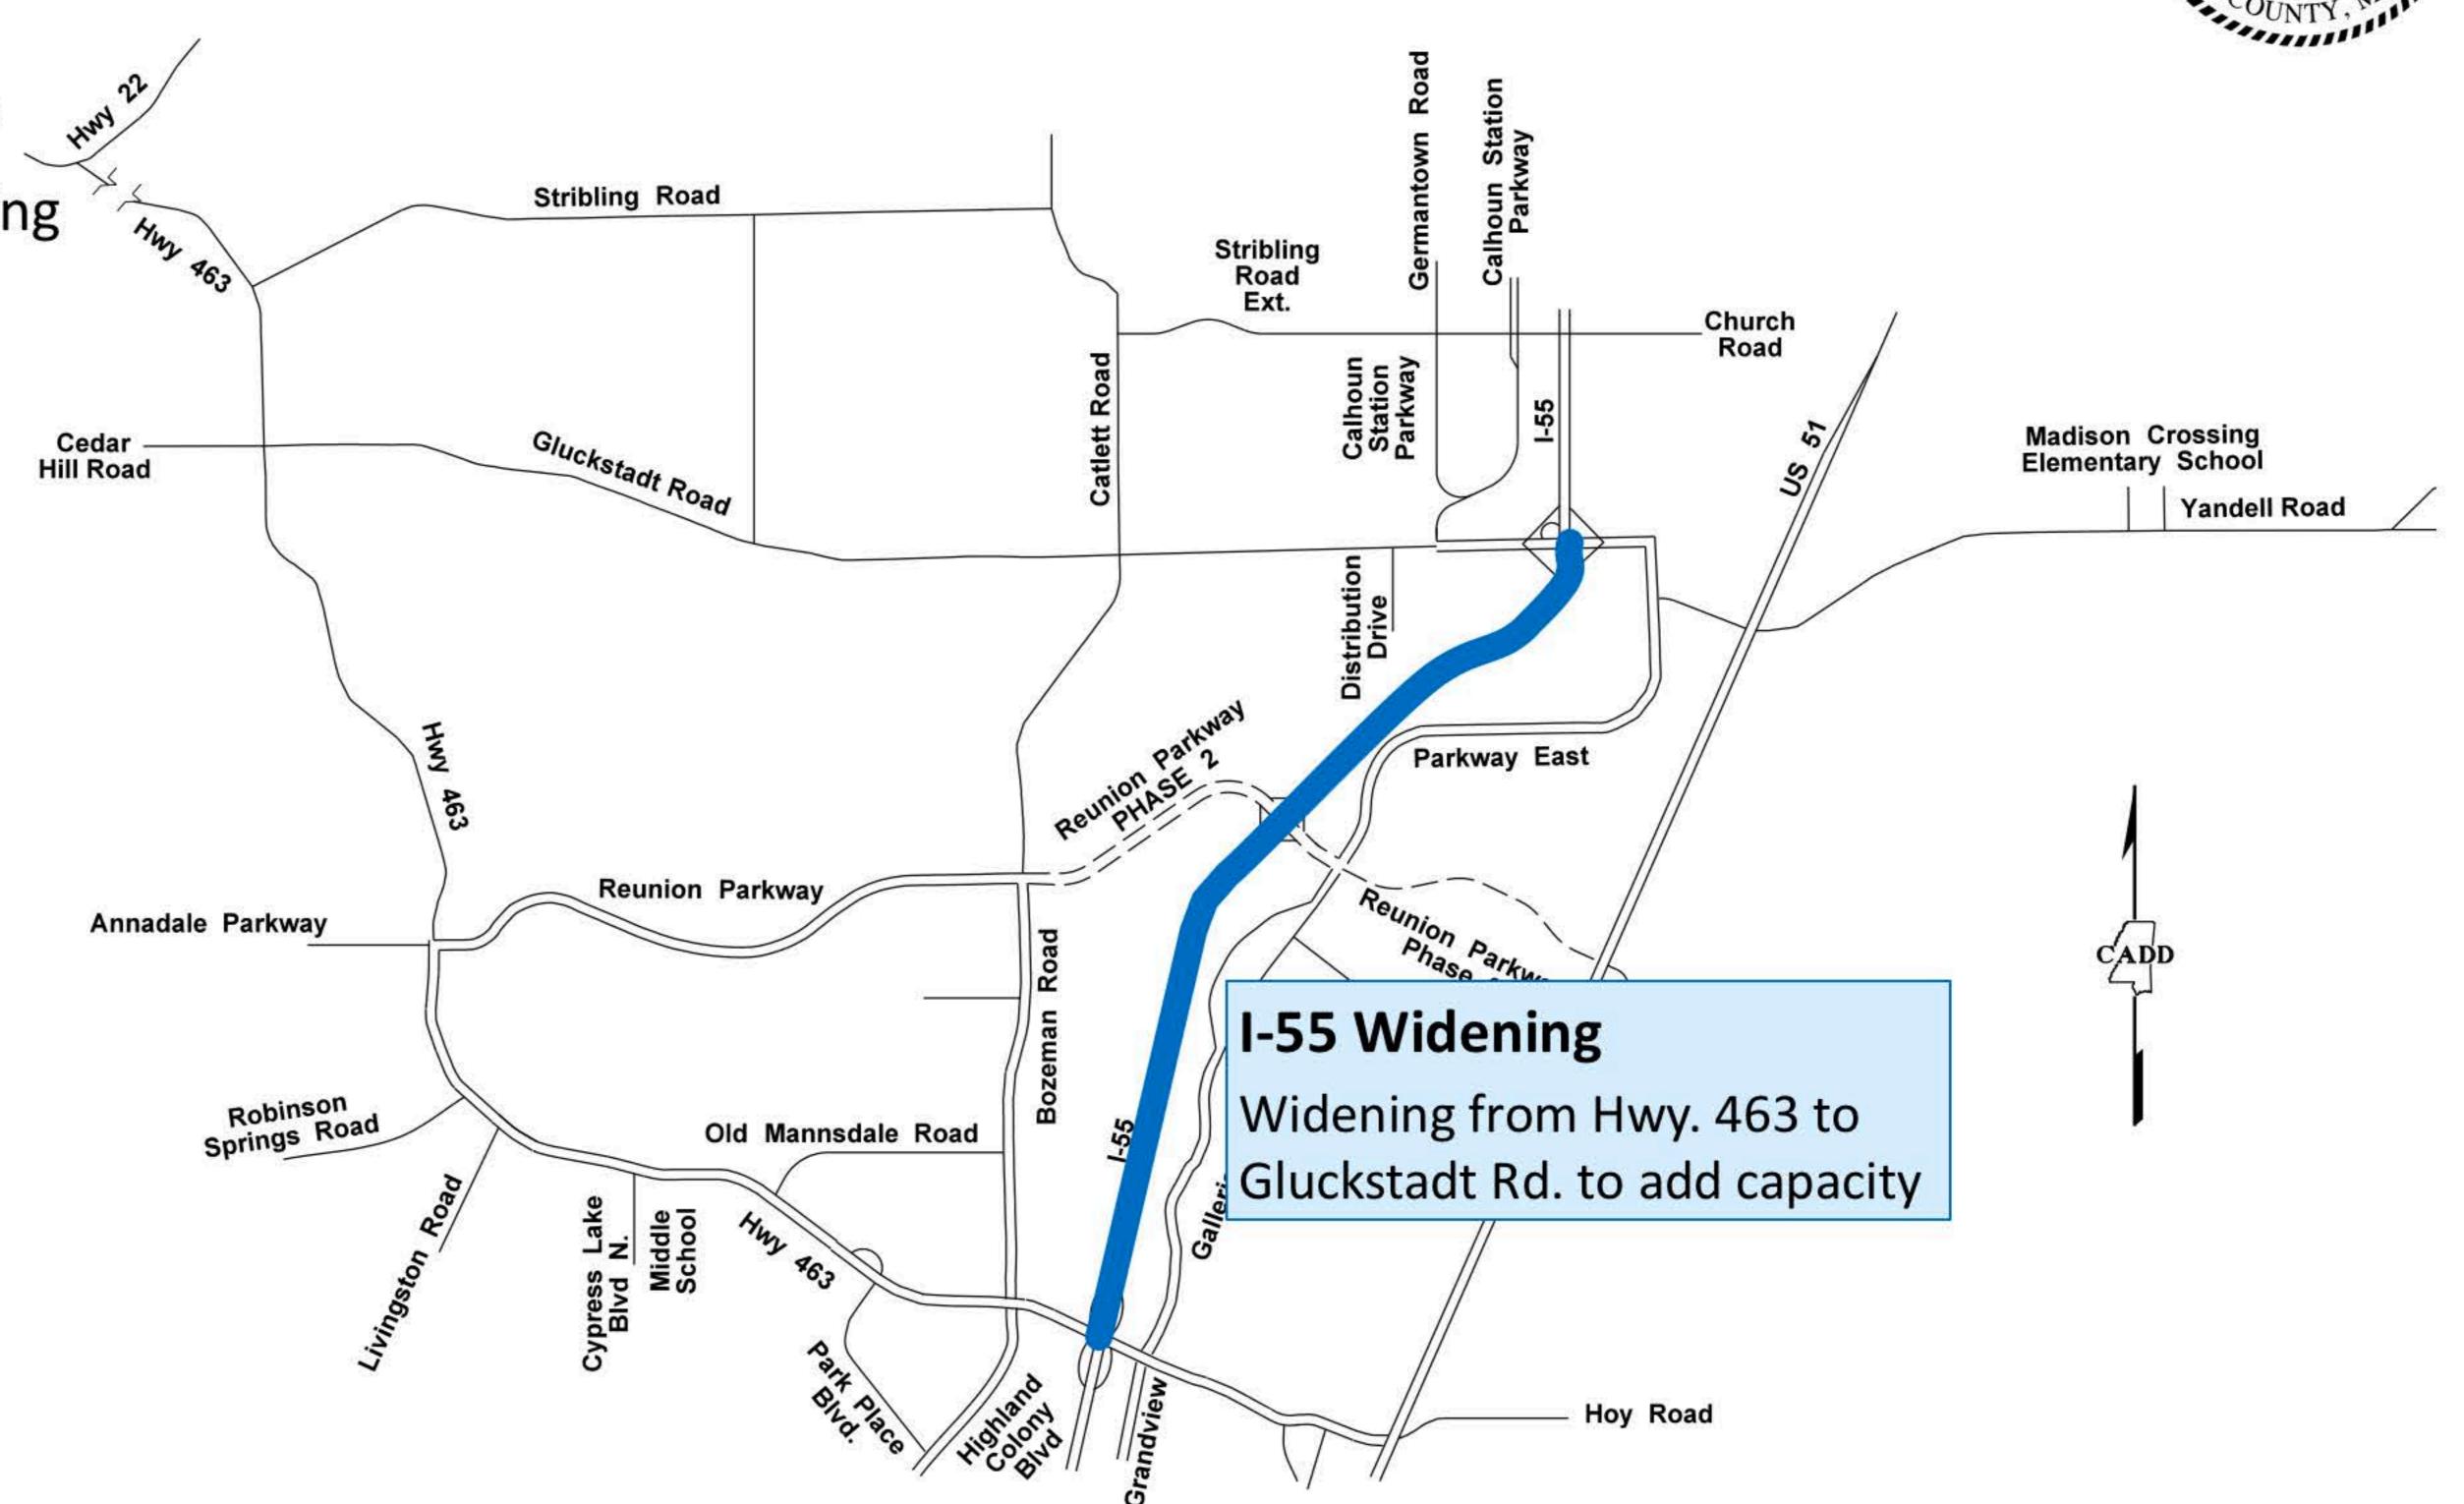

Future County Projects

Study underway/pending

Design

Madison County
Board of Supervisors

State Maintained

Future County Projects

Study underway/pending

Design