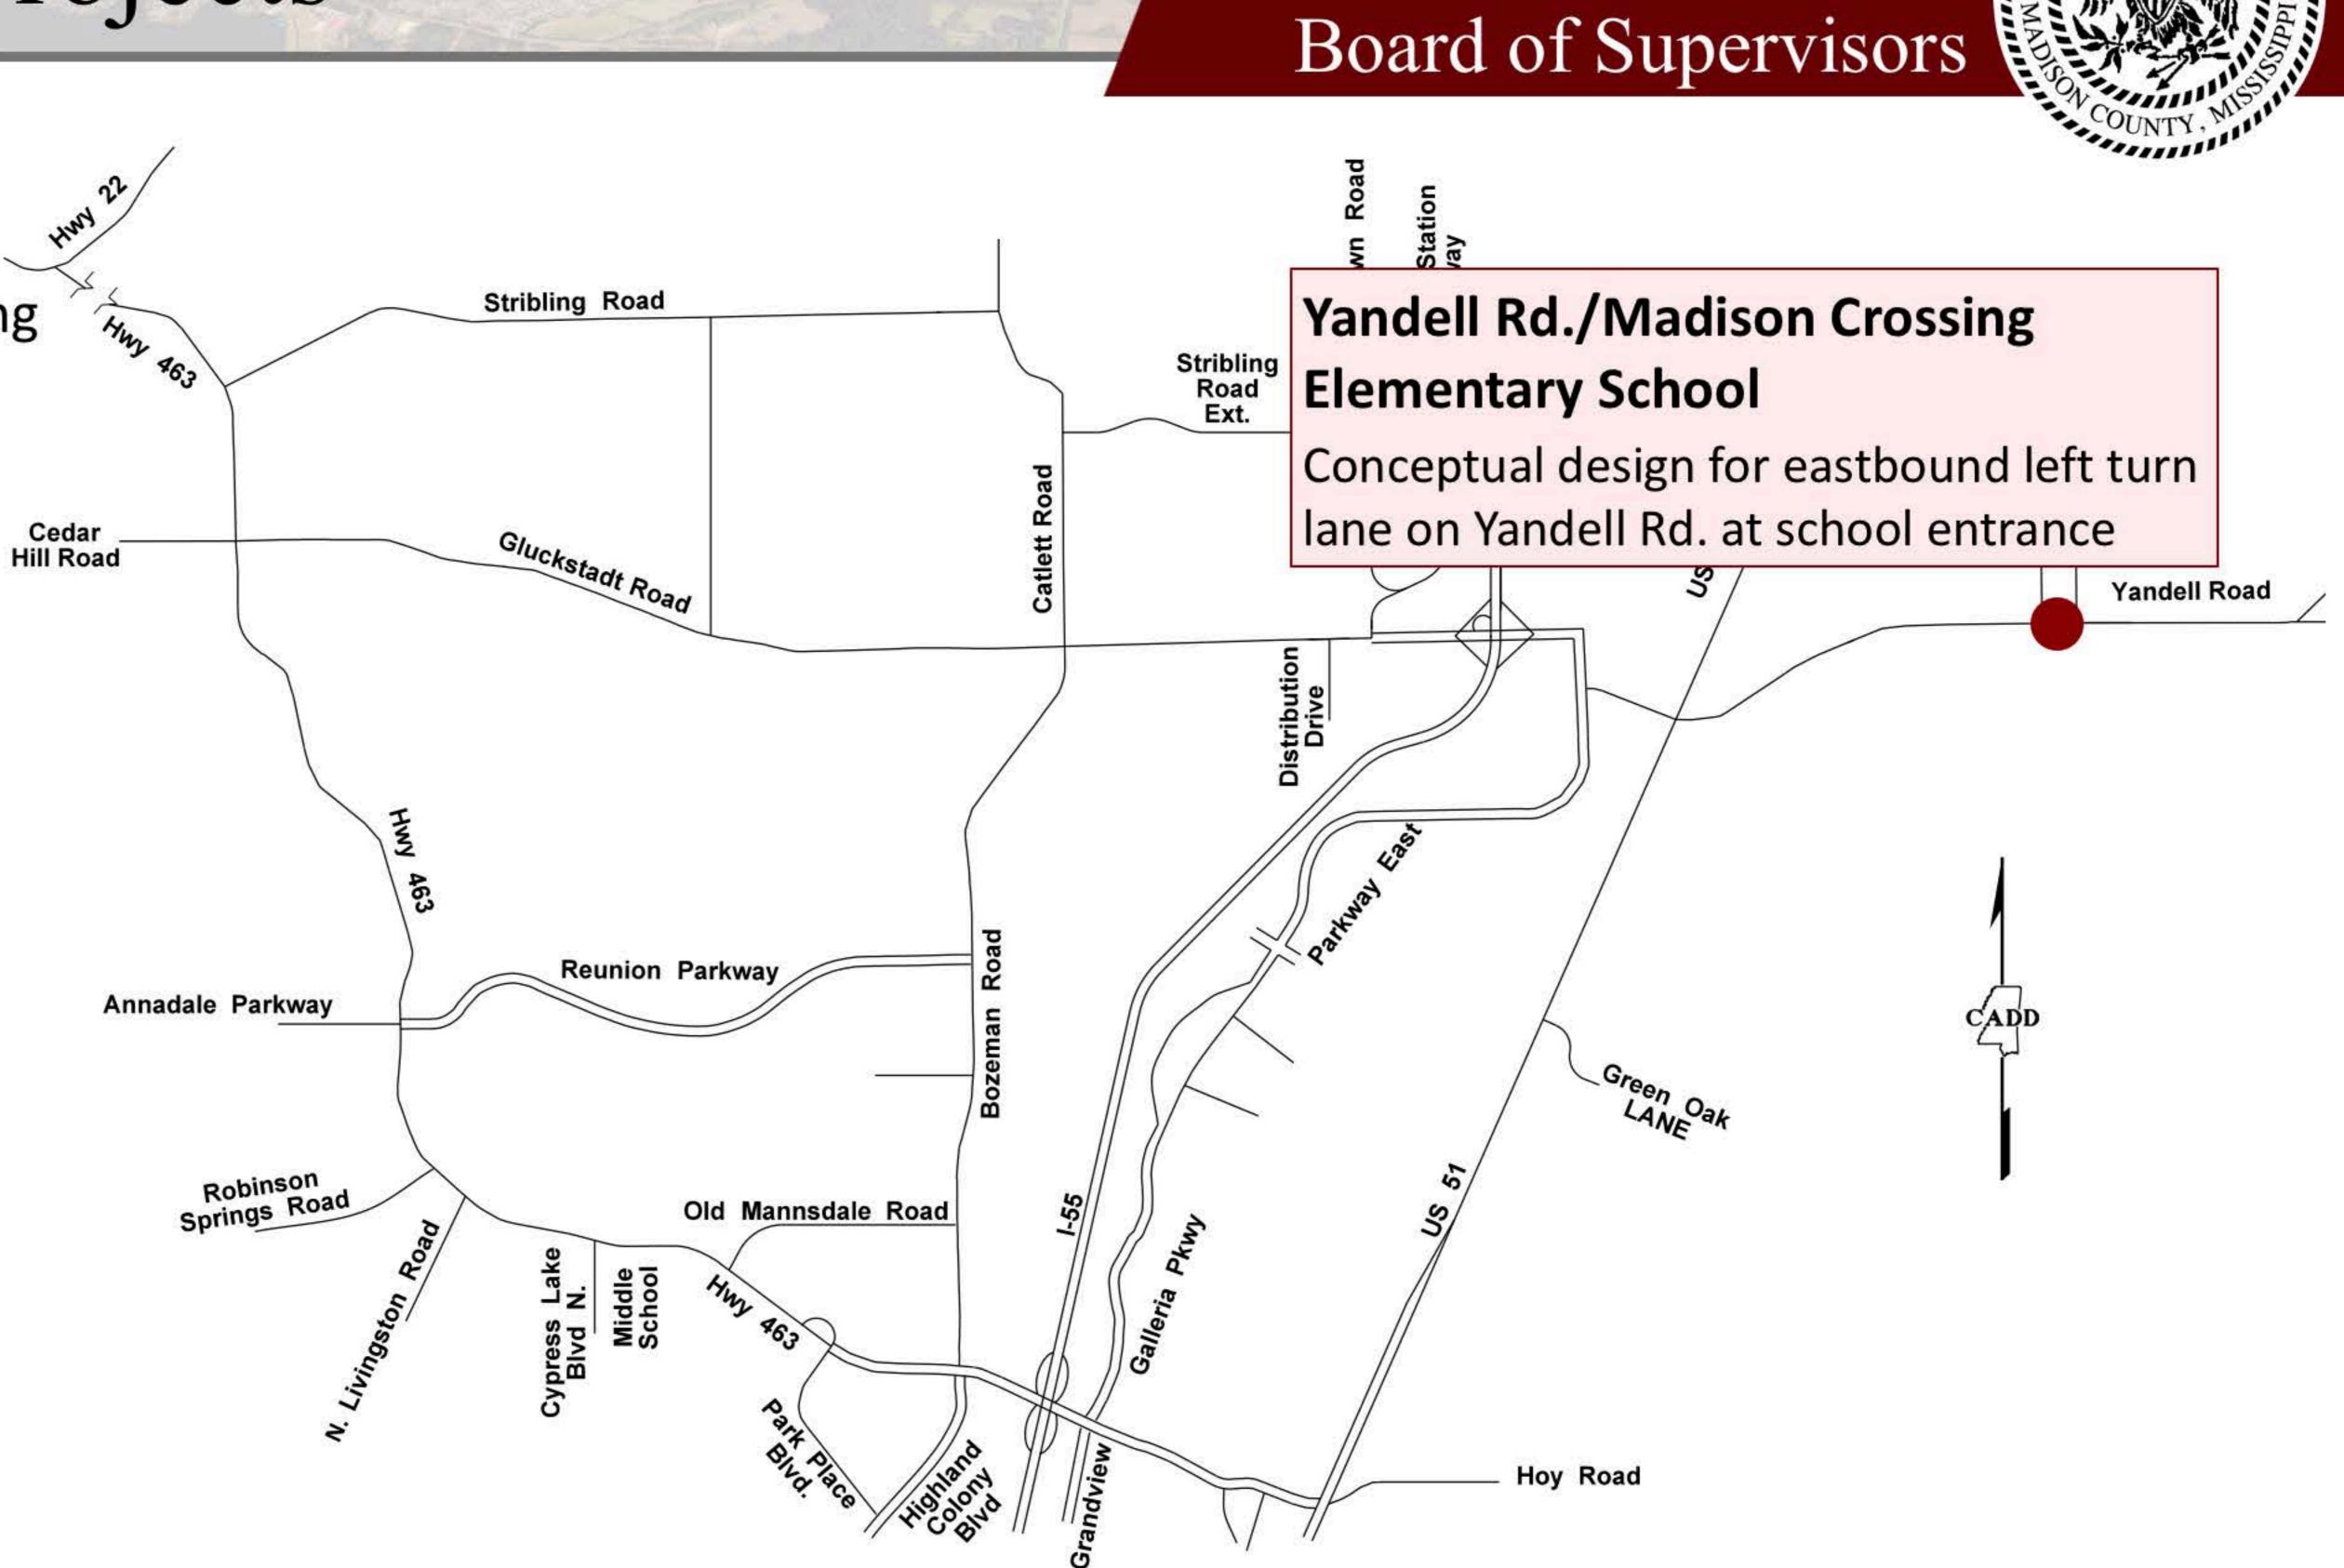

Industrial Boulevard

Hunter's Point Subdivision

Finney Road

Williams-Carson

Davis Family Road

Tyson Road

Dry Creek Road

MS 51 Traffic Signals