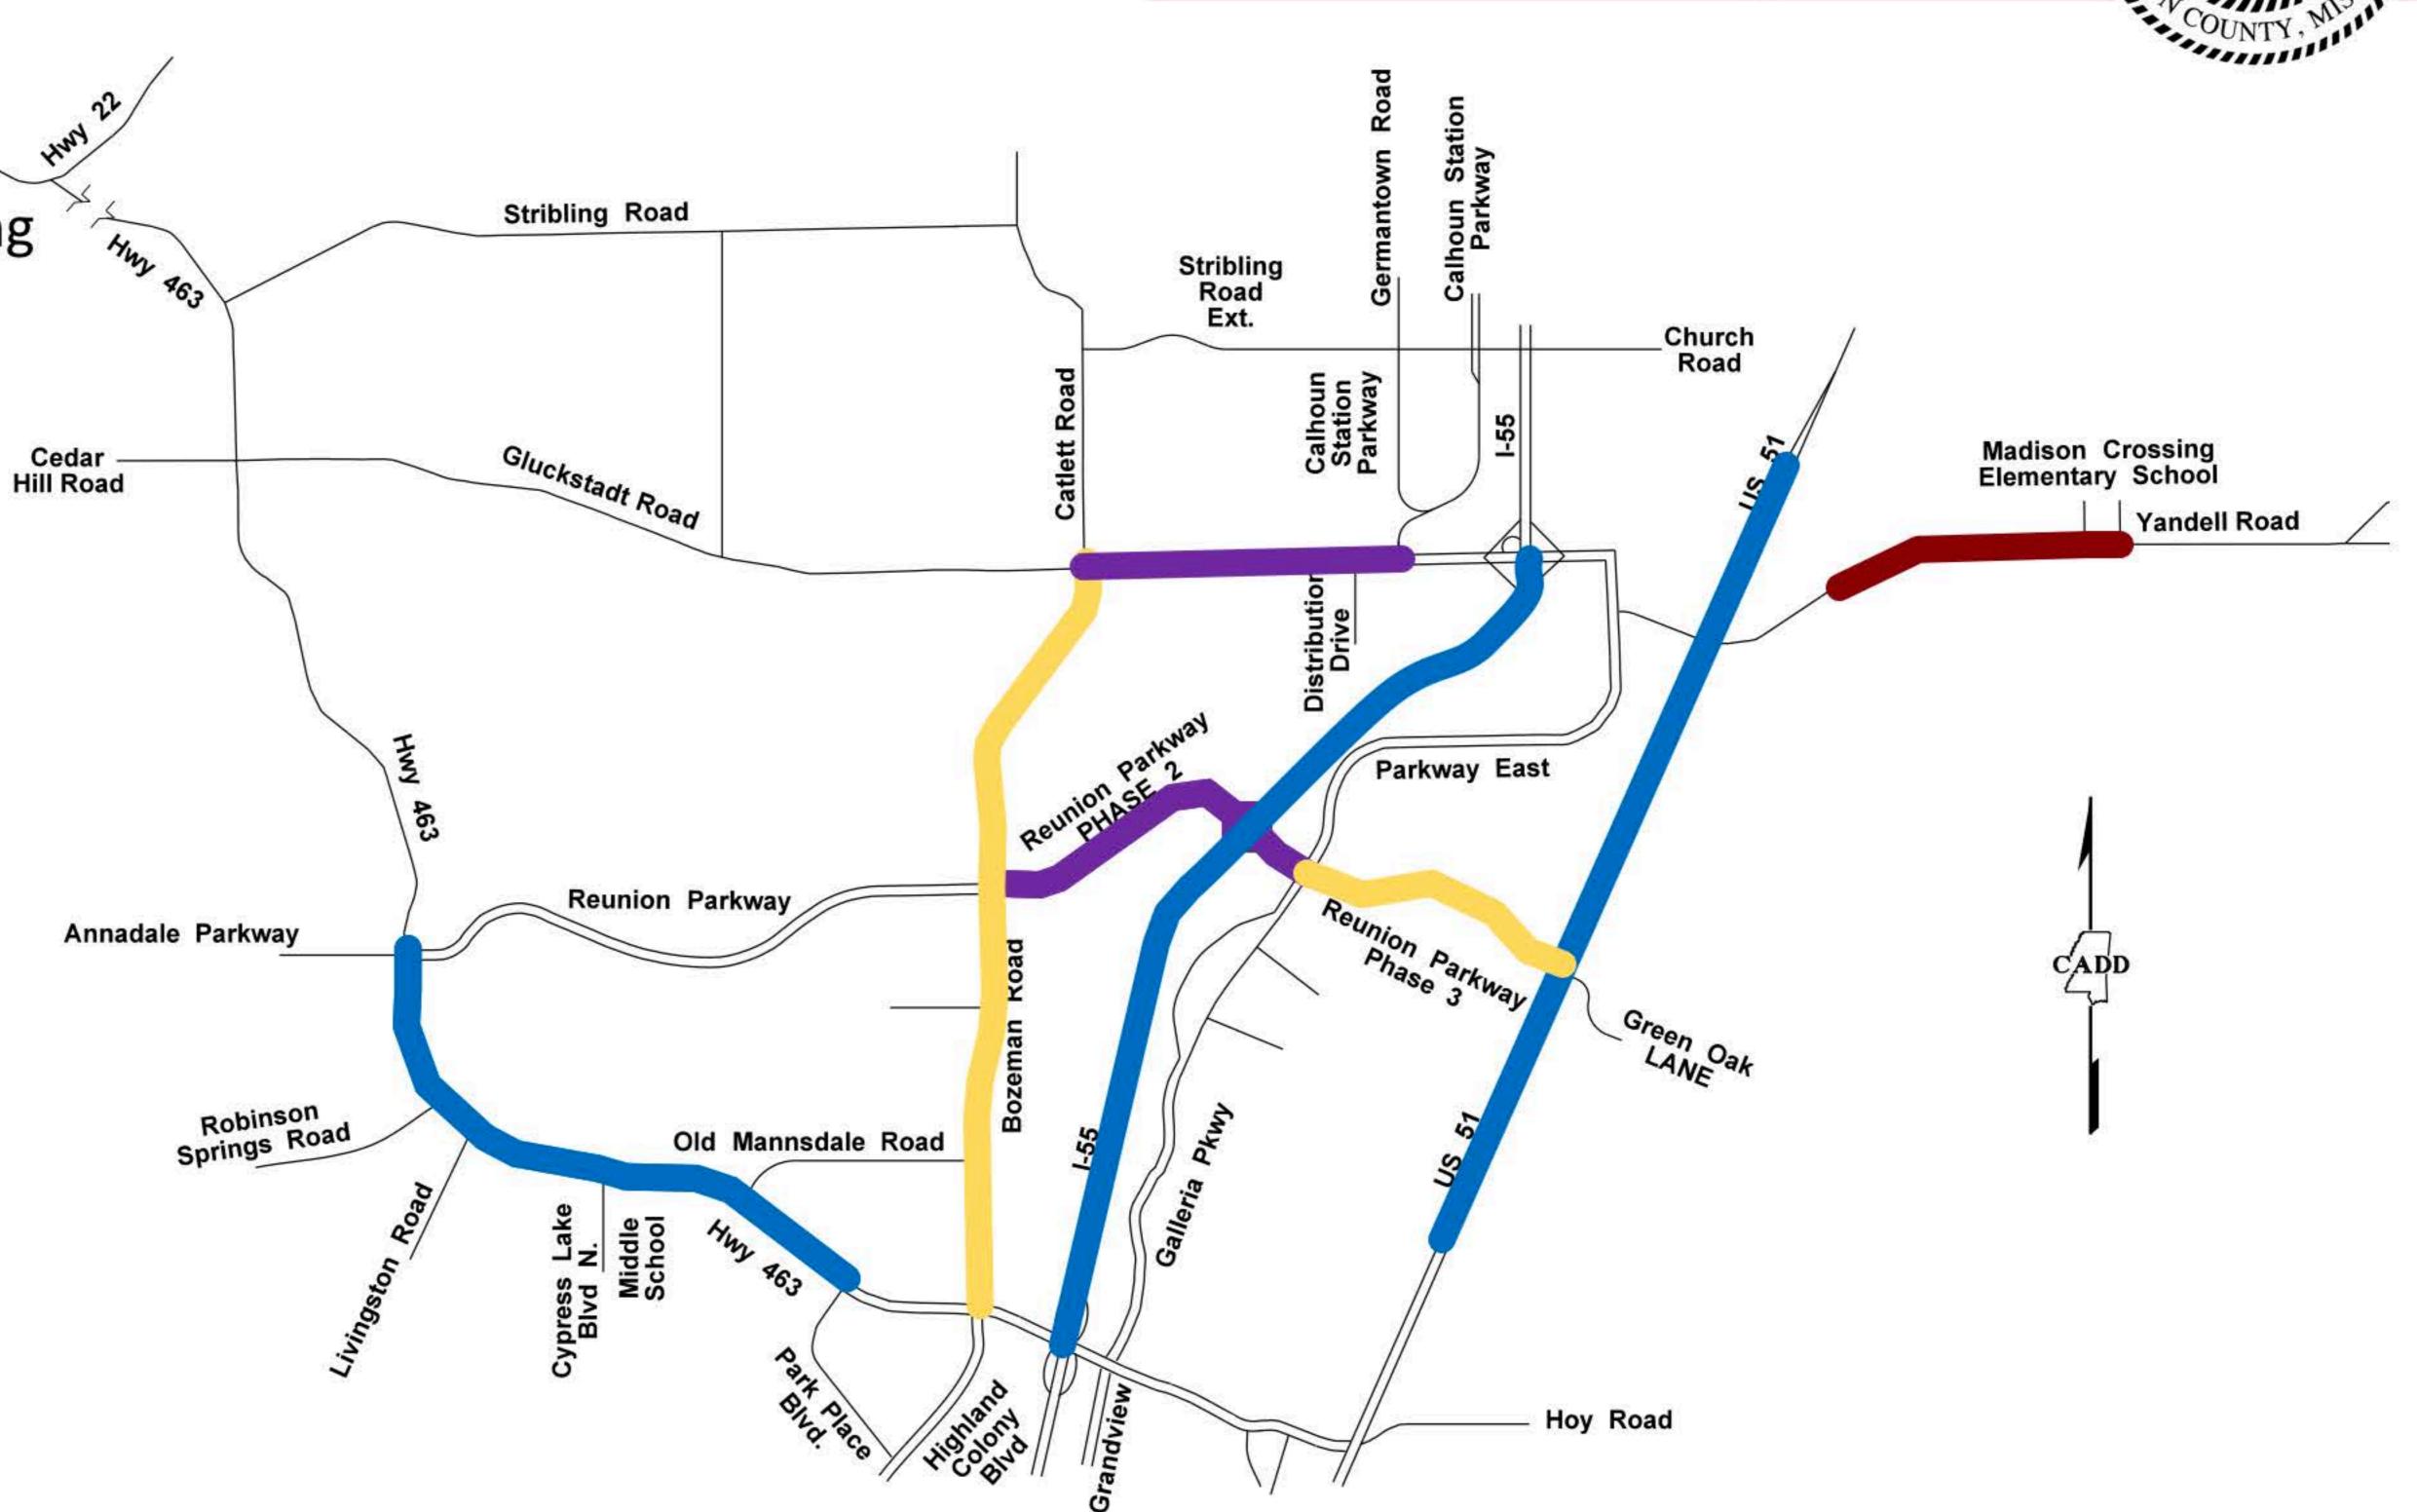

Stump Bridge Road

Old Rice Road

Cox Ferry Road Overlay Highland Colony Rehabilitation Reunion Parkway Overlay Gluckstadt Road Overlay Stribling Road Overlay Virlilia Road Reconstruction Robinson Springs Road Reconstruction Tisdale Road Improvements Harvey Crossing Rehabilitation N. Deerfield Road Rehabilitation