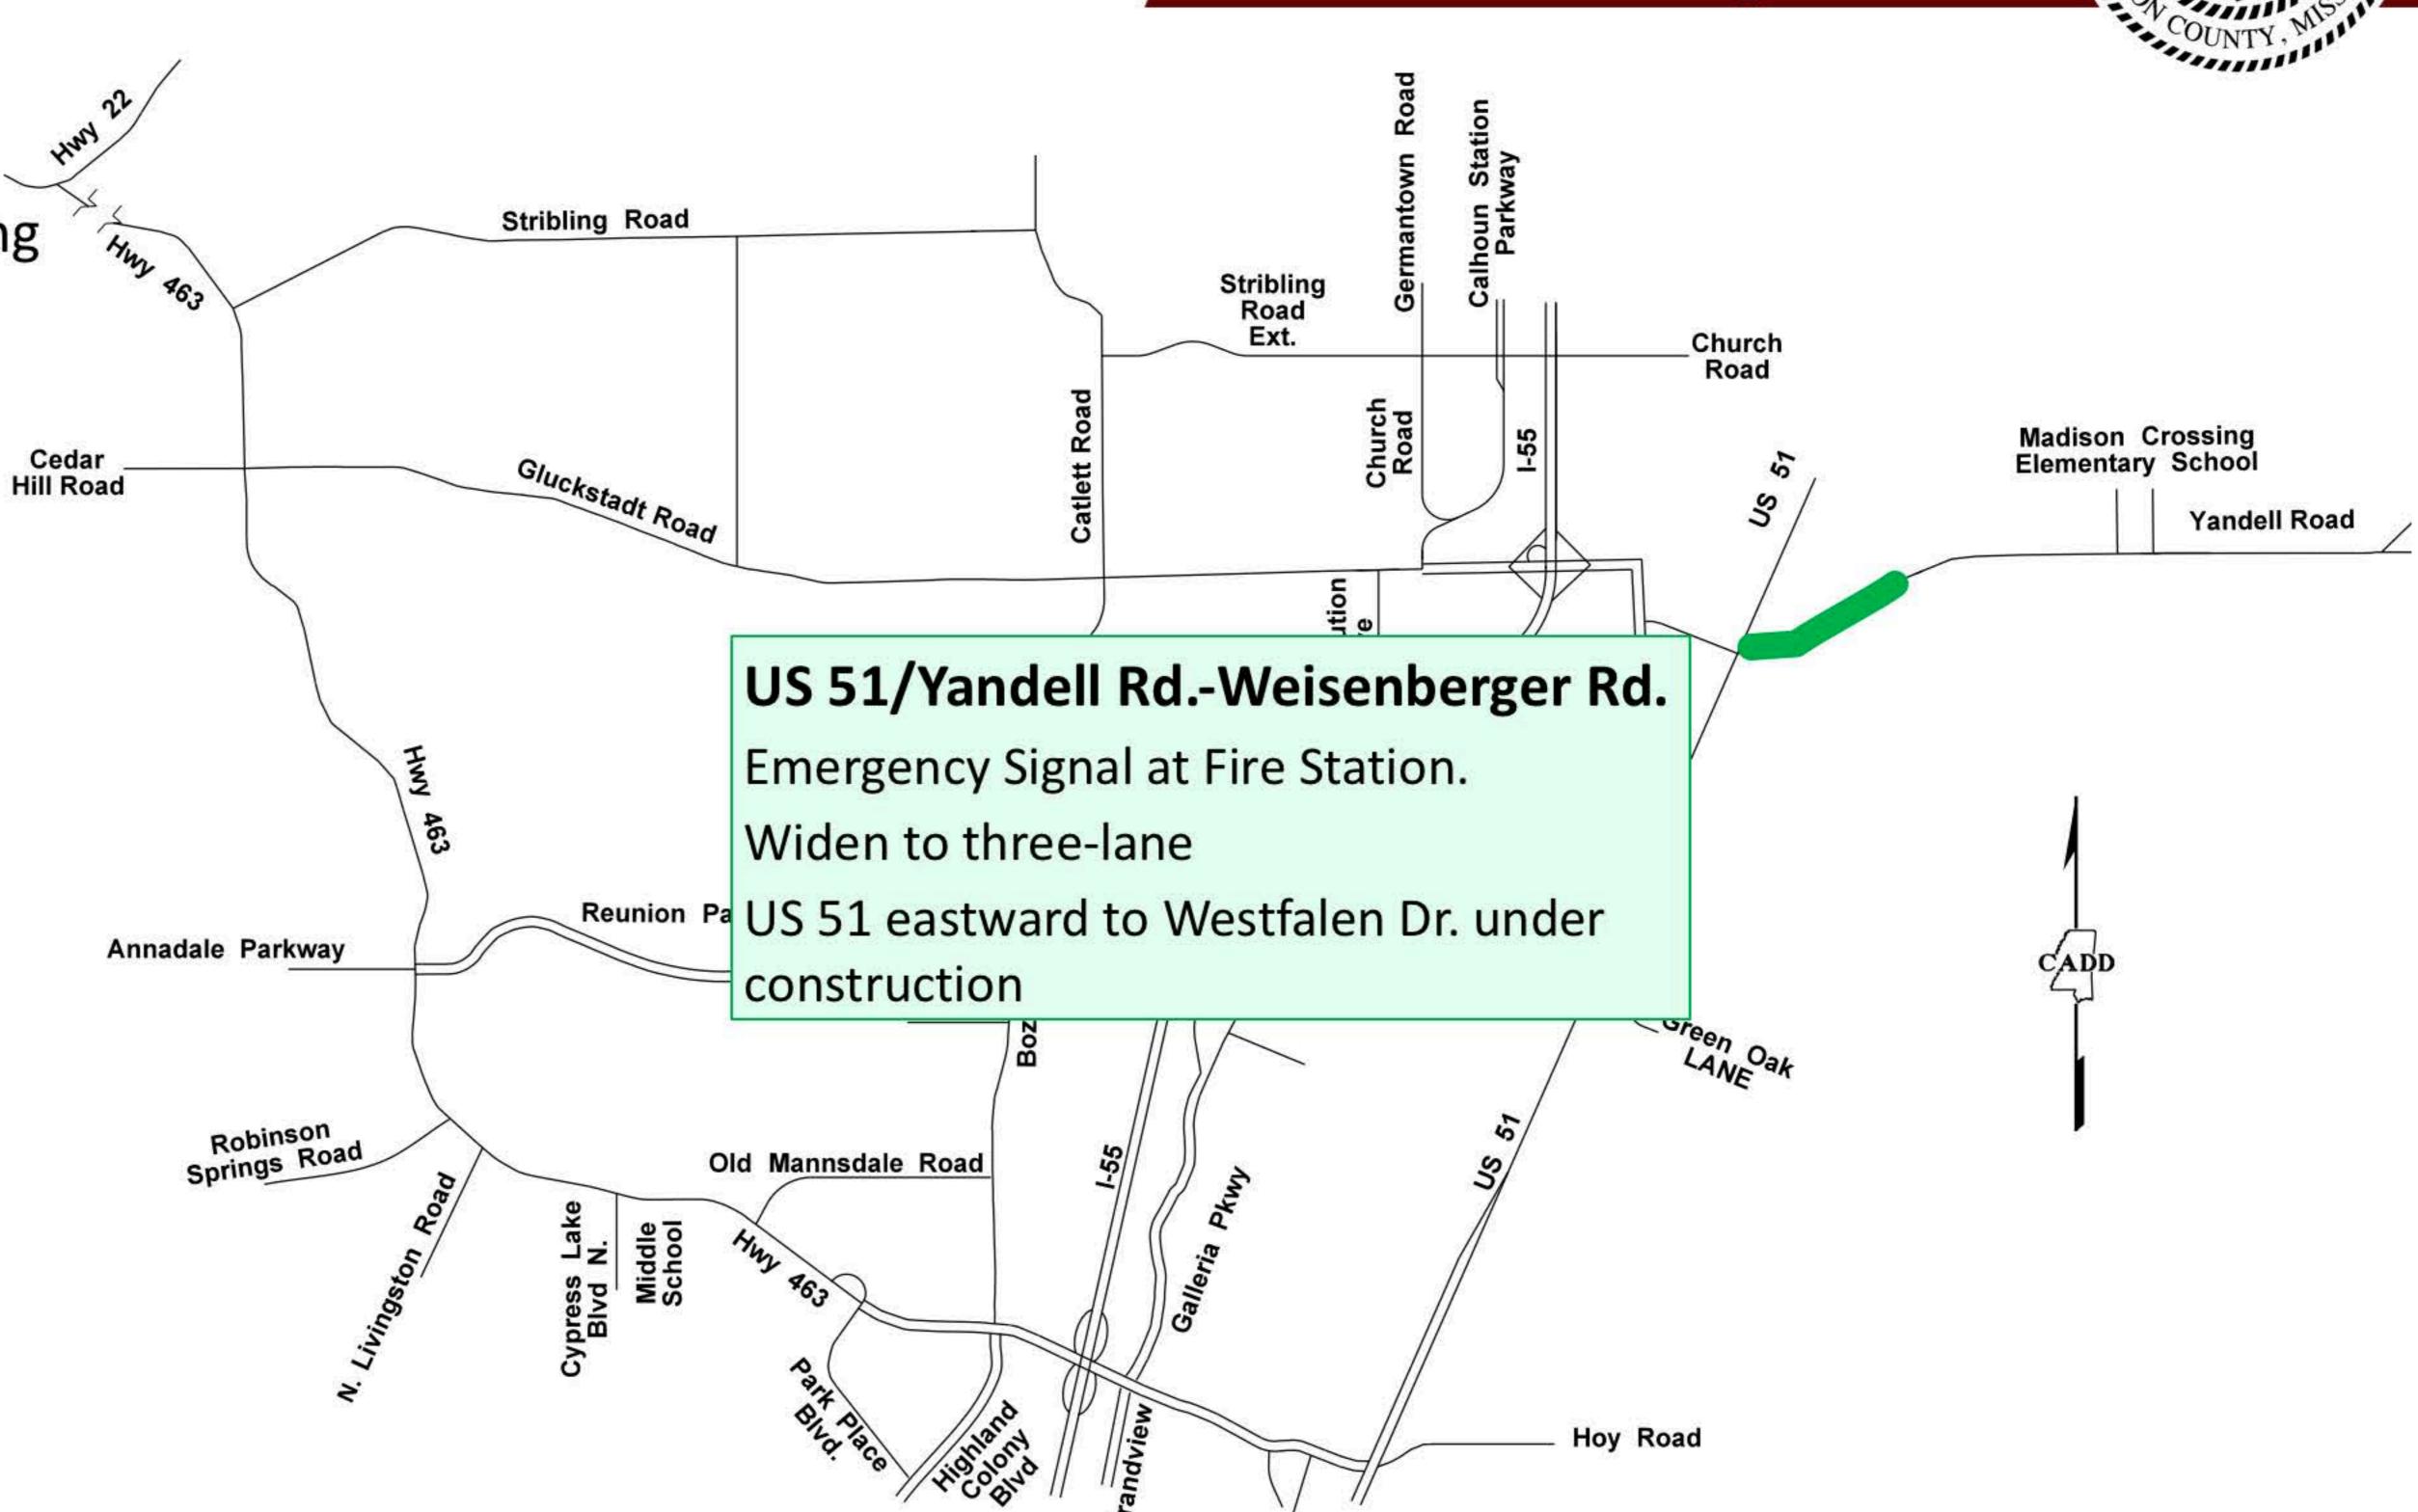

Stout Road

Cherry Hill Drive

MS 51 at Green Oak Lane

Hill Chase Road

Weisenberger Road

Old Agency Road

Cobblestone Subdivision

Dave Brown Road