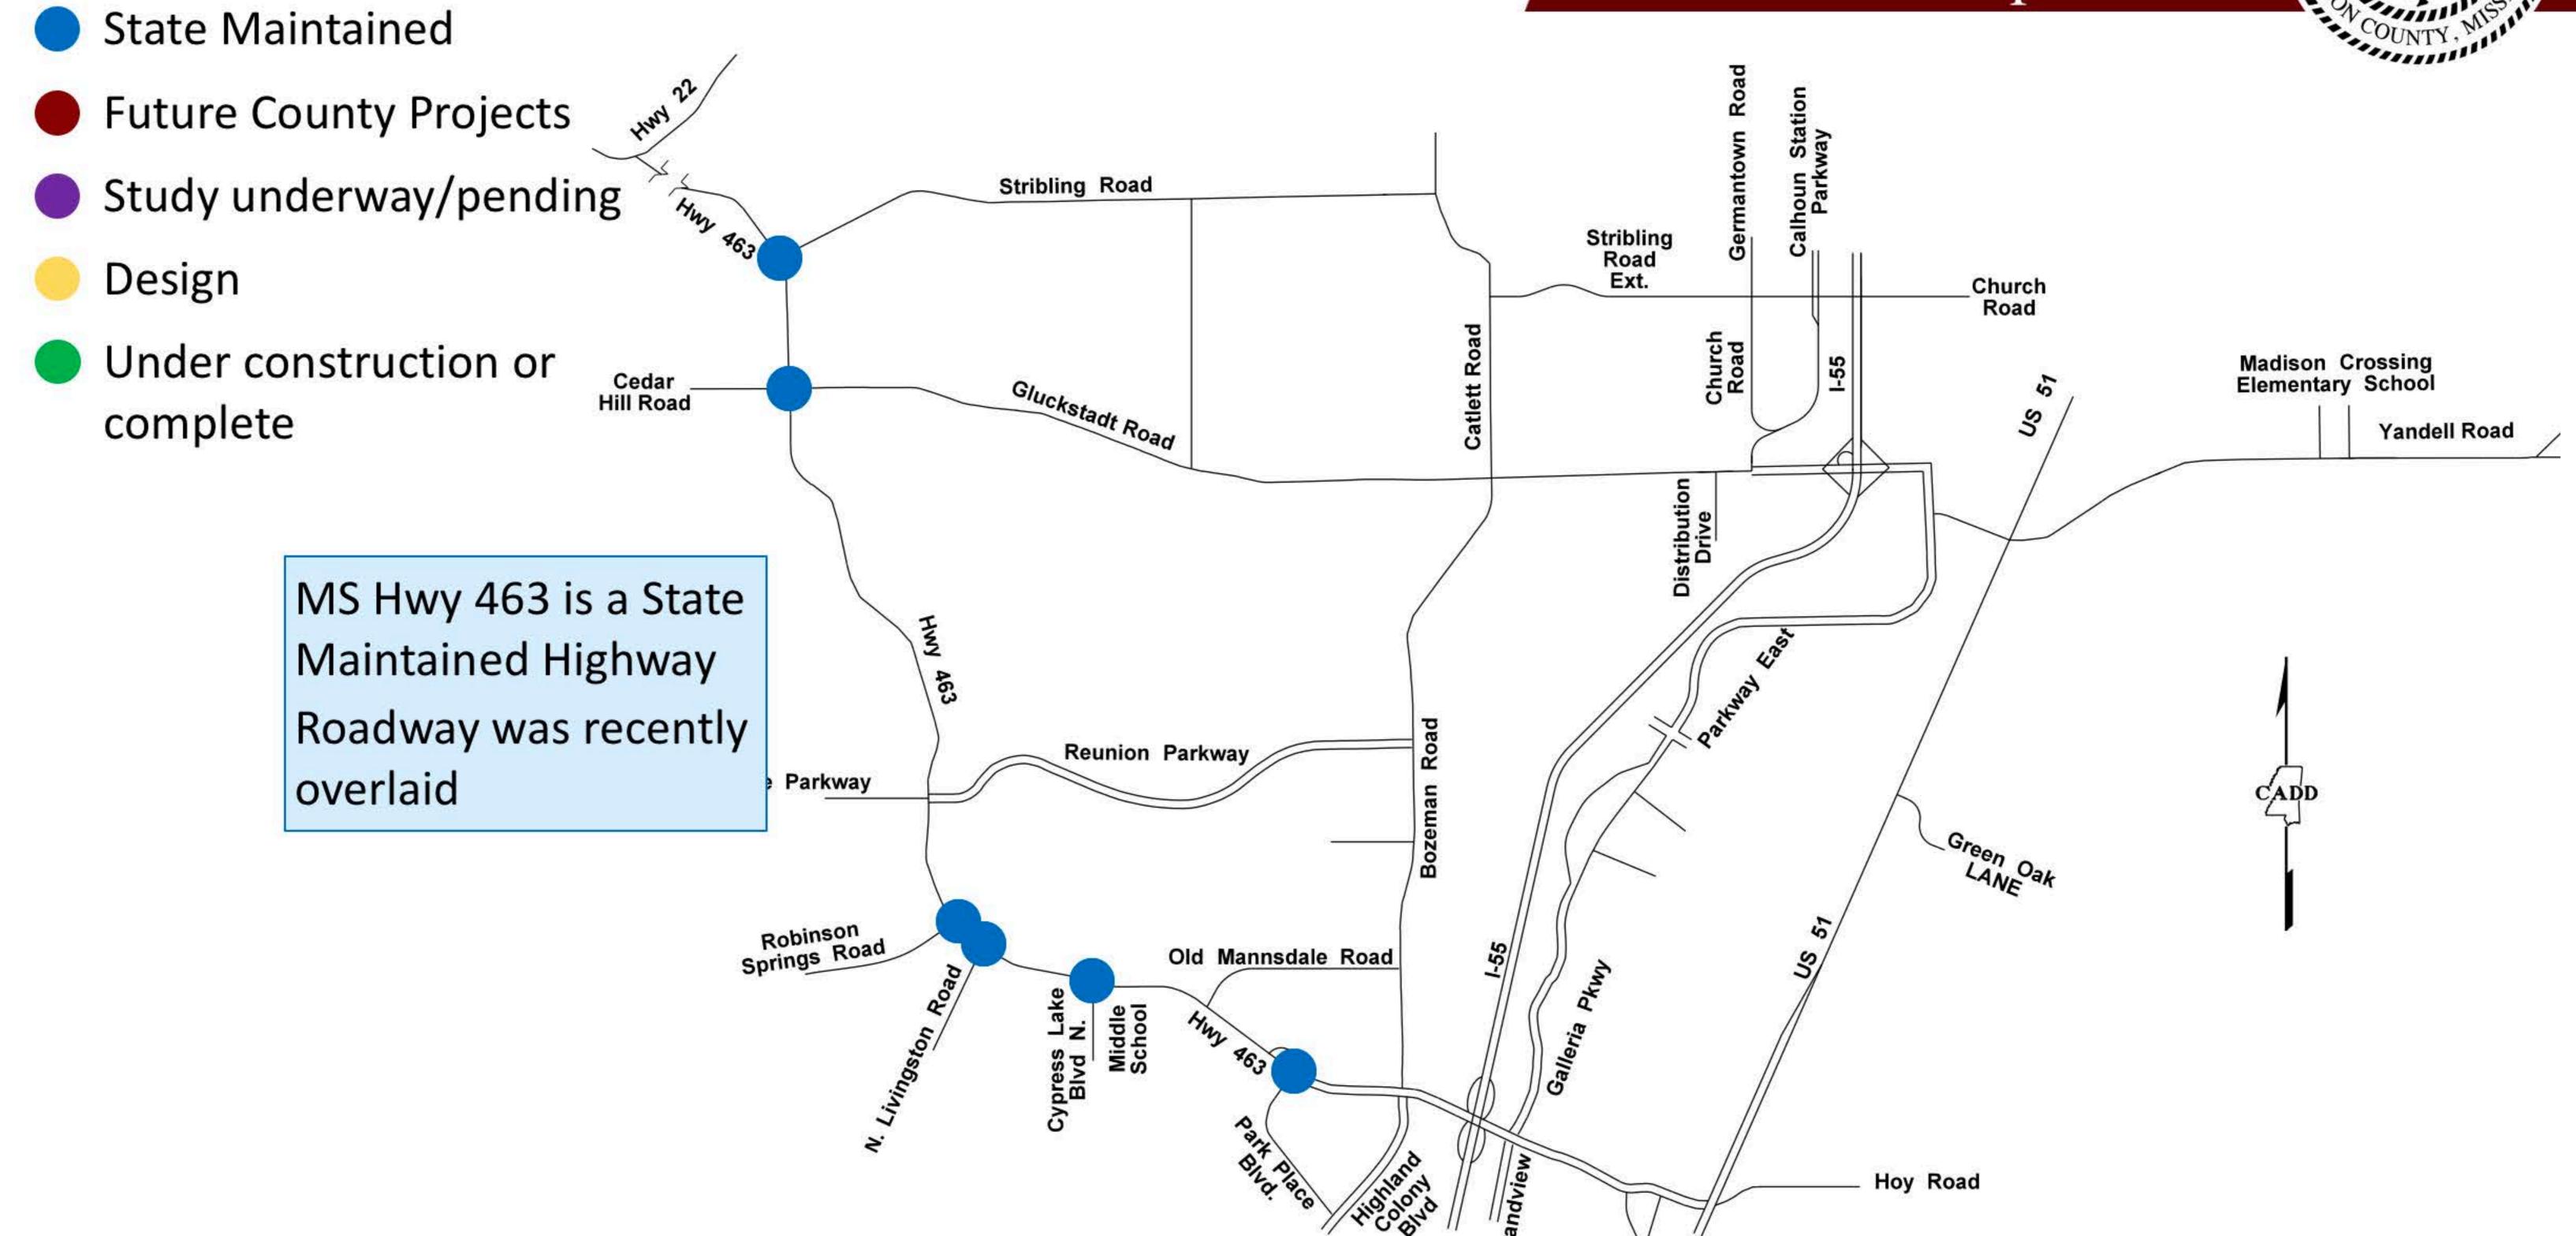

# State-Aid Projects

- State Maintained
- Future County Projects
- Study underway/pending
- Design
- Under construction or complete

# State-Aid Projects

- State Maintained
- Future County Projects
- Study underway/pending
- Design
- Under construction or complete

Robinson Road

Hart Road

Ratliff Ferry Road

Bellevue Drive

Caroline Boulevard