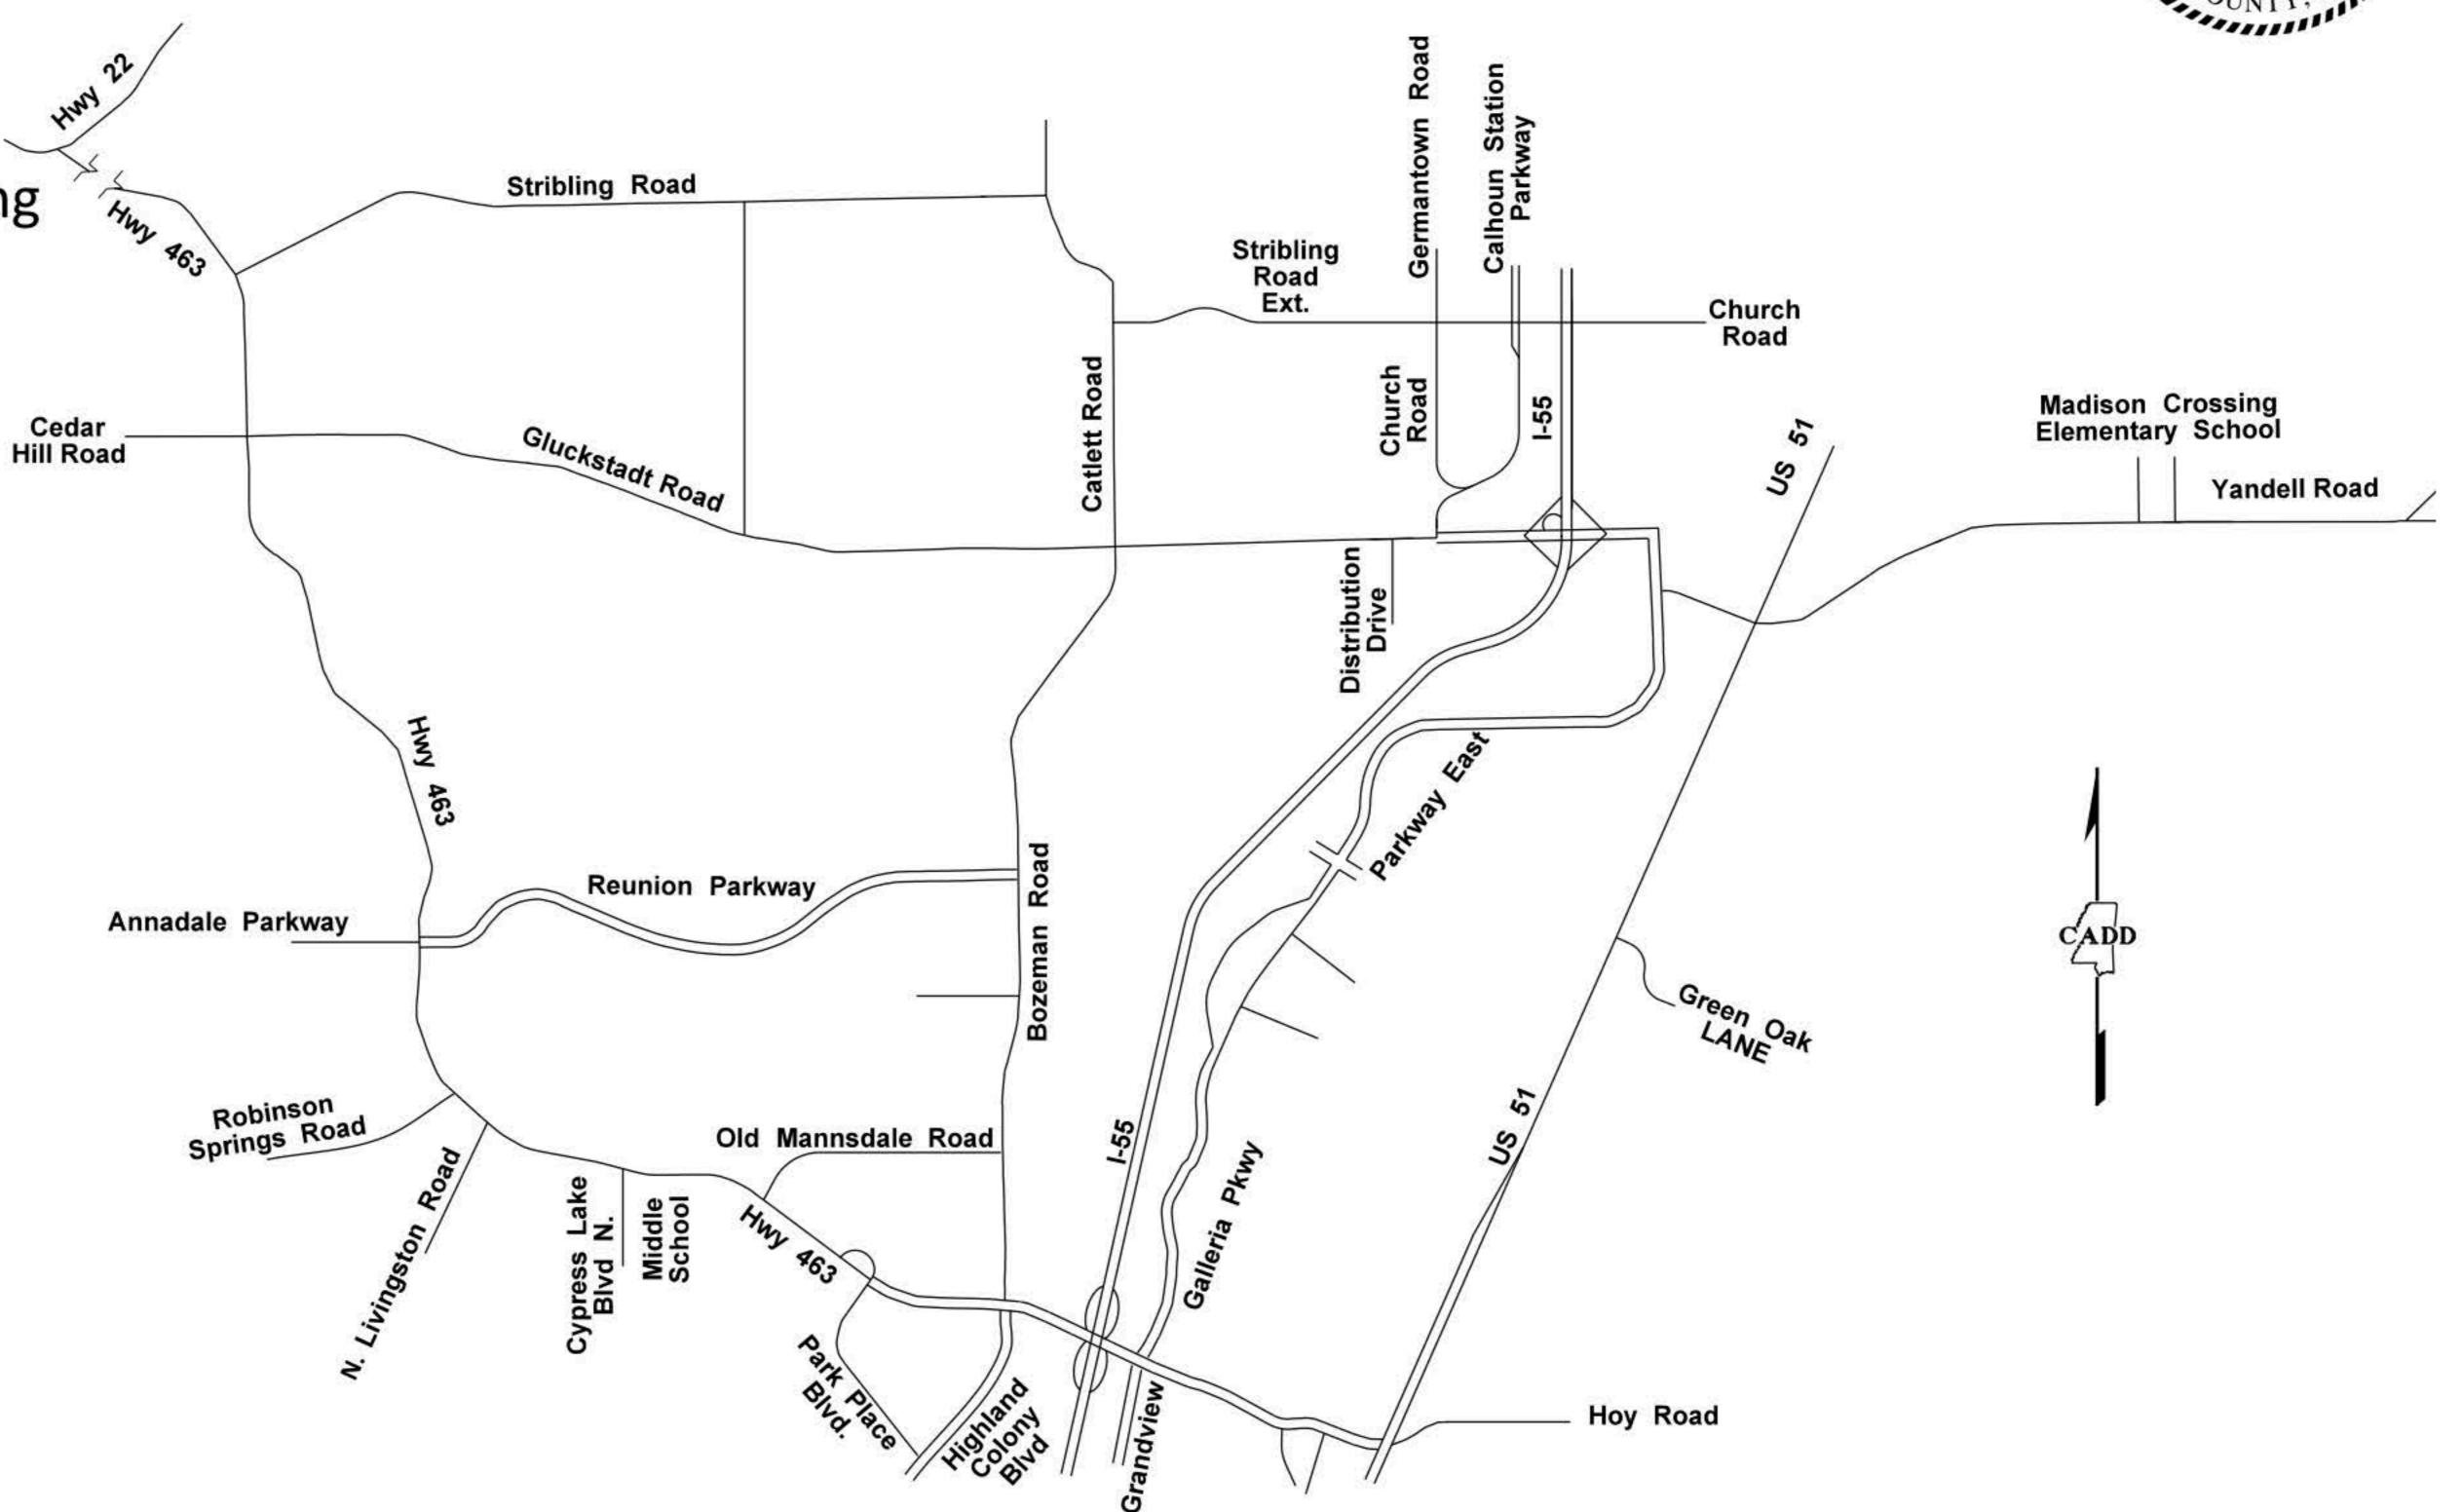

# State-Aid Projects

- State Maintained
- Future County Projects
- Study underway/pending
- Design
- Under construction or complete

# State-Aid Projects

- State Maintained
- Future County Projects
- Study underway/pending
- Design
- Under construction or complete

Robinson Road

Hart Road

Ratliff Ferry Road

Bellevue Drive

Caroline Boulevard