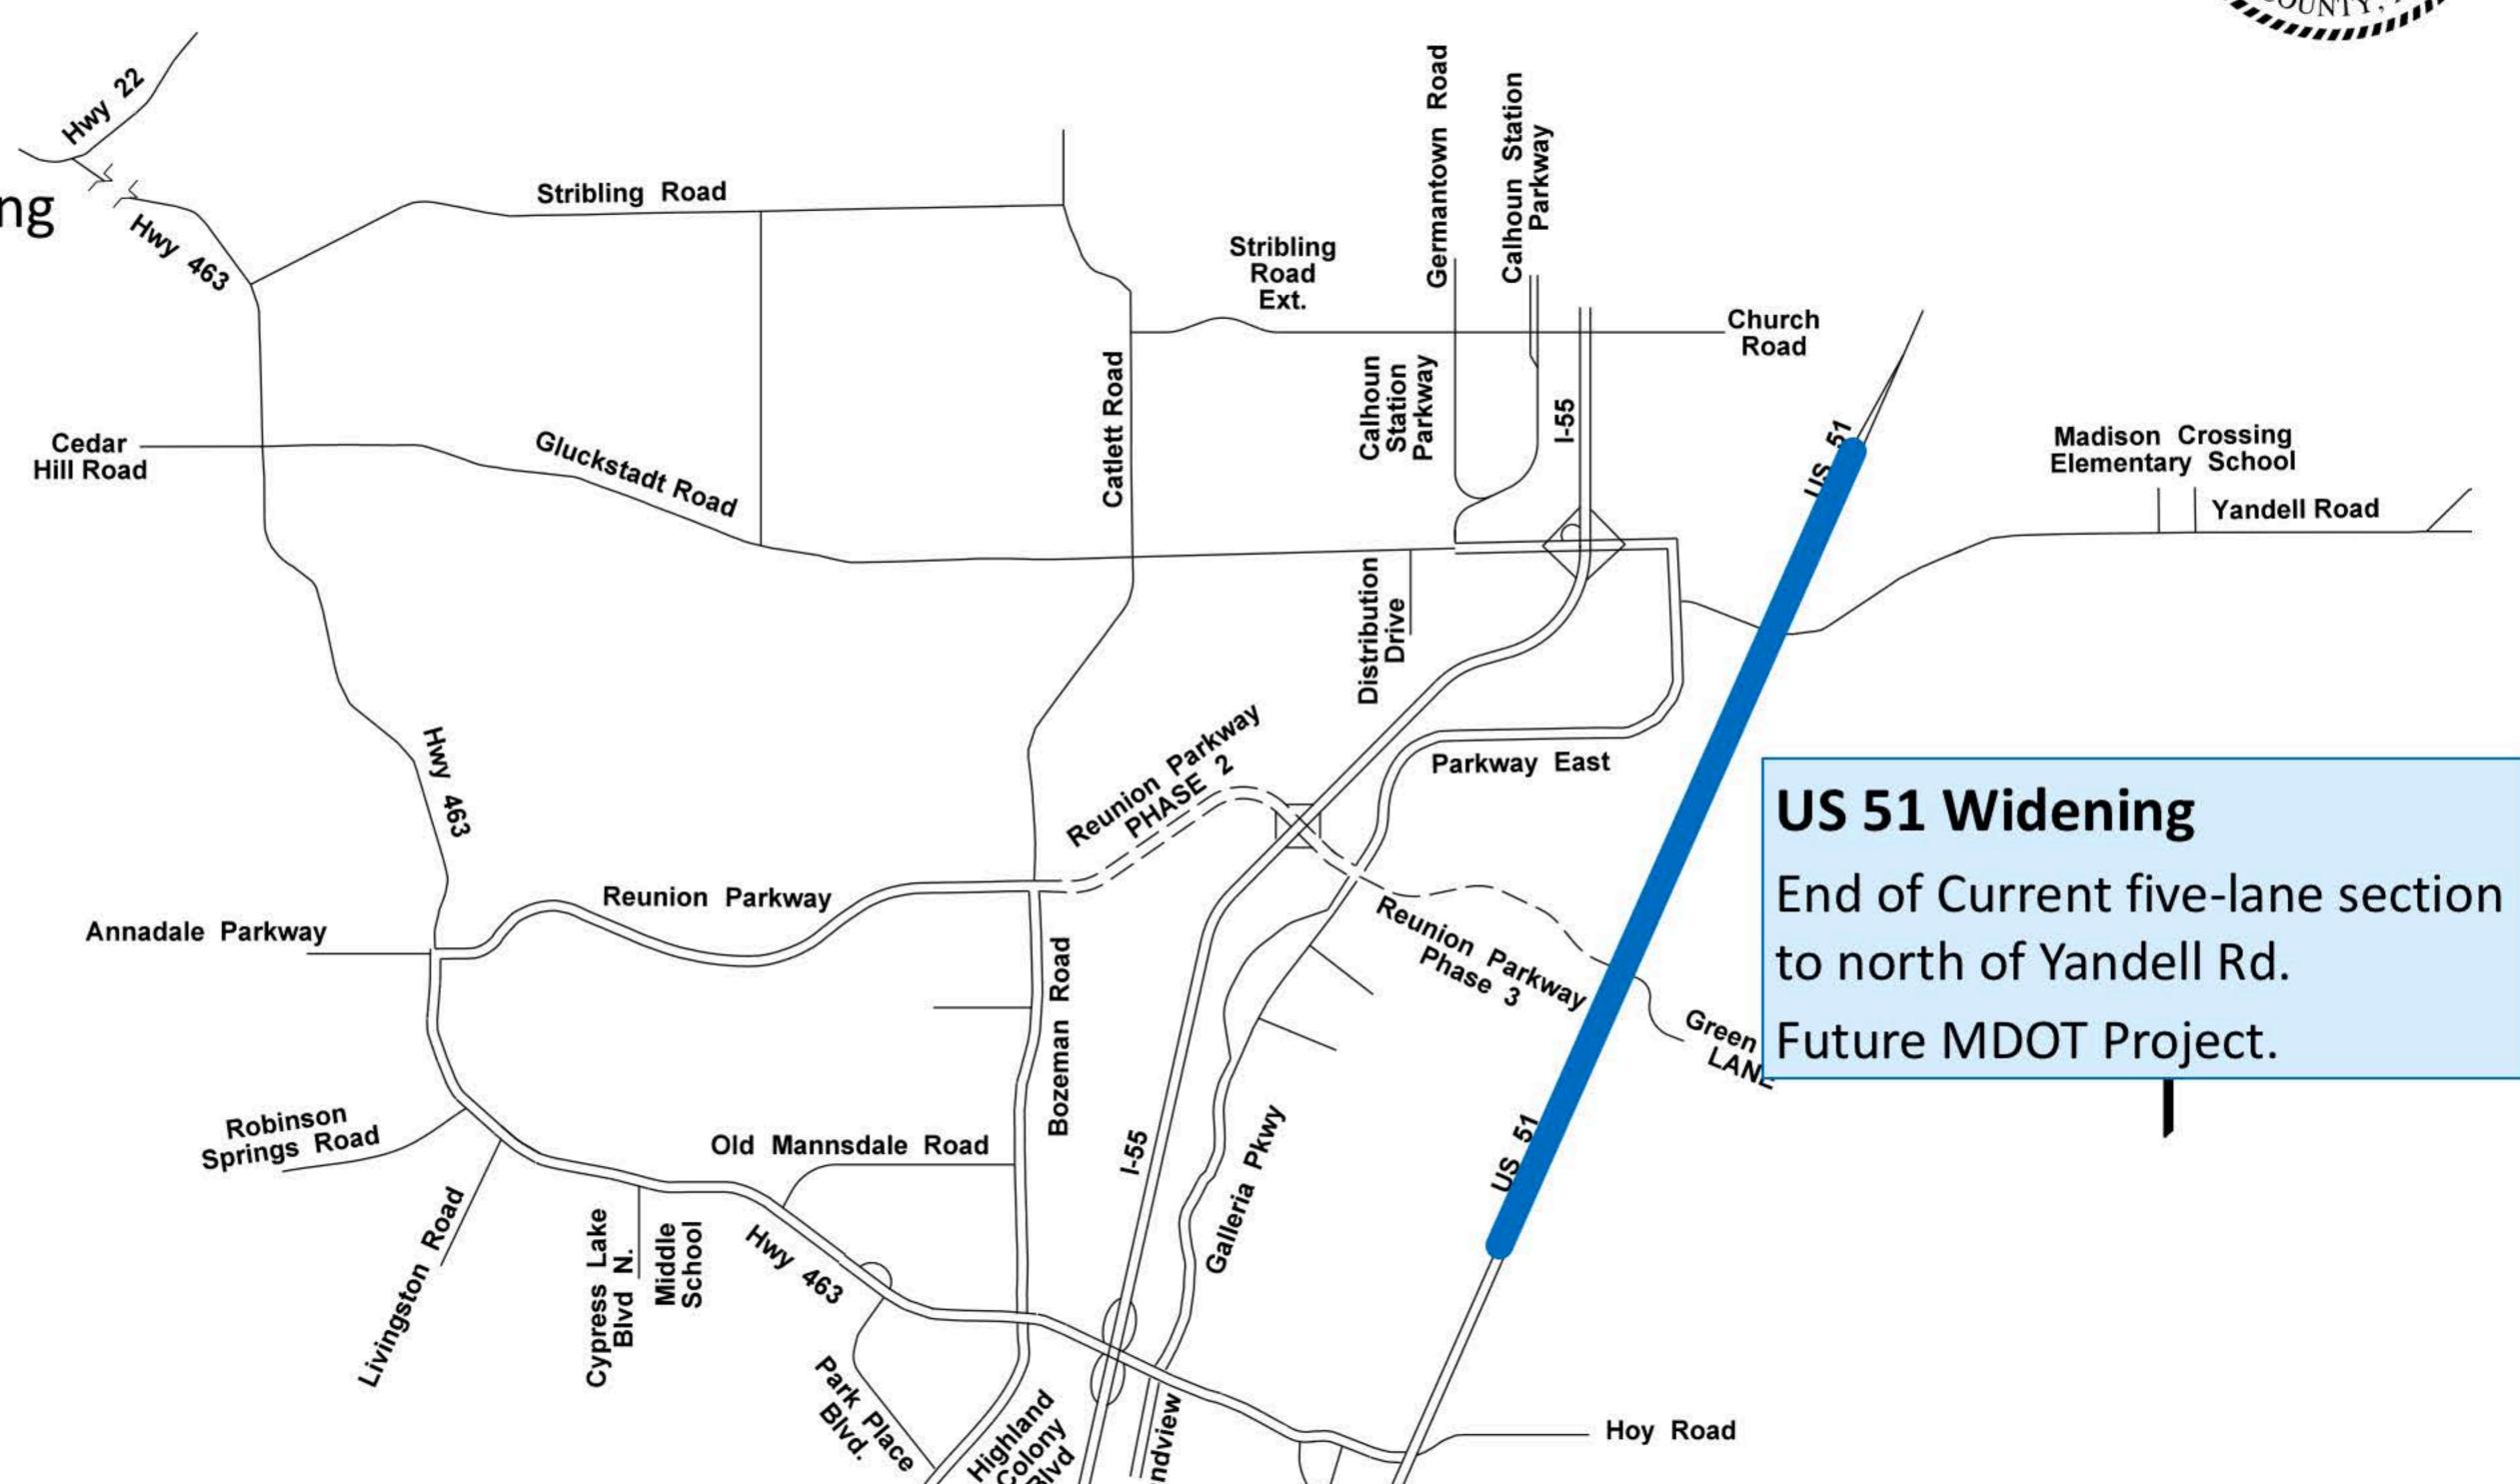

Madison County Board of Supervisors

State Maintained

Future County Projects

Study underway/pending

Design

Madison County Board of Supervisors

S COUNTY, N

State Maintained