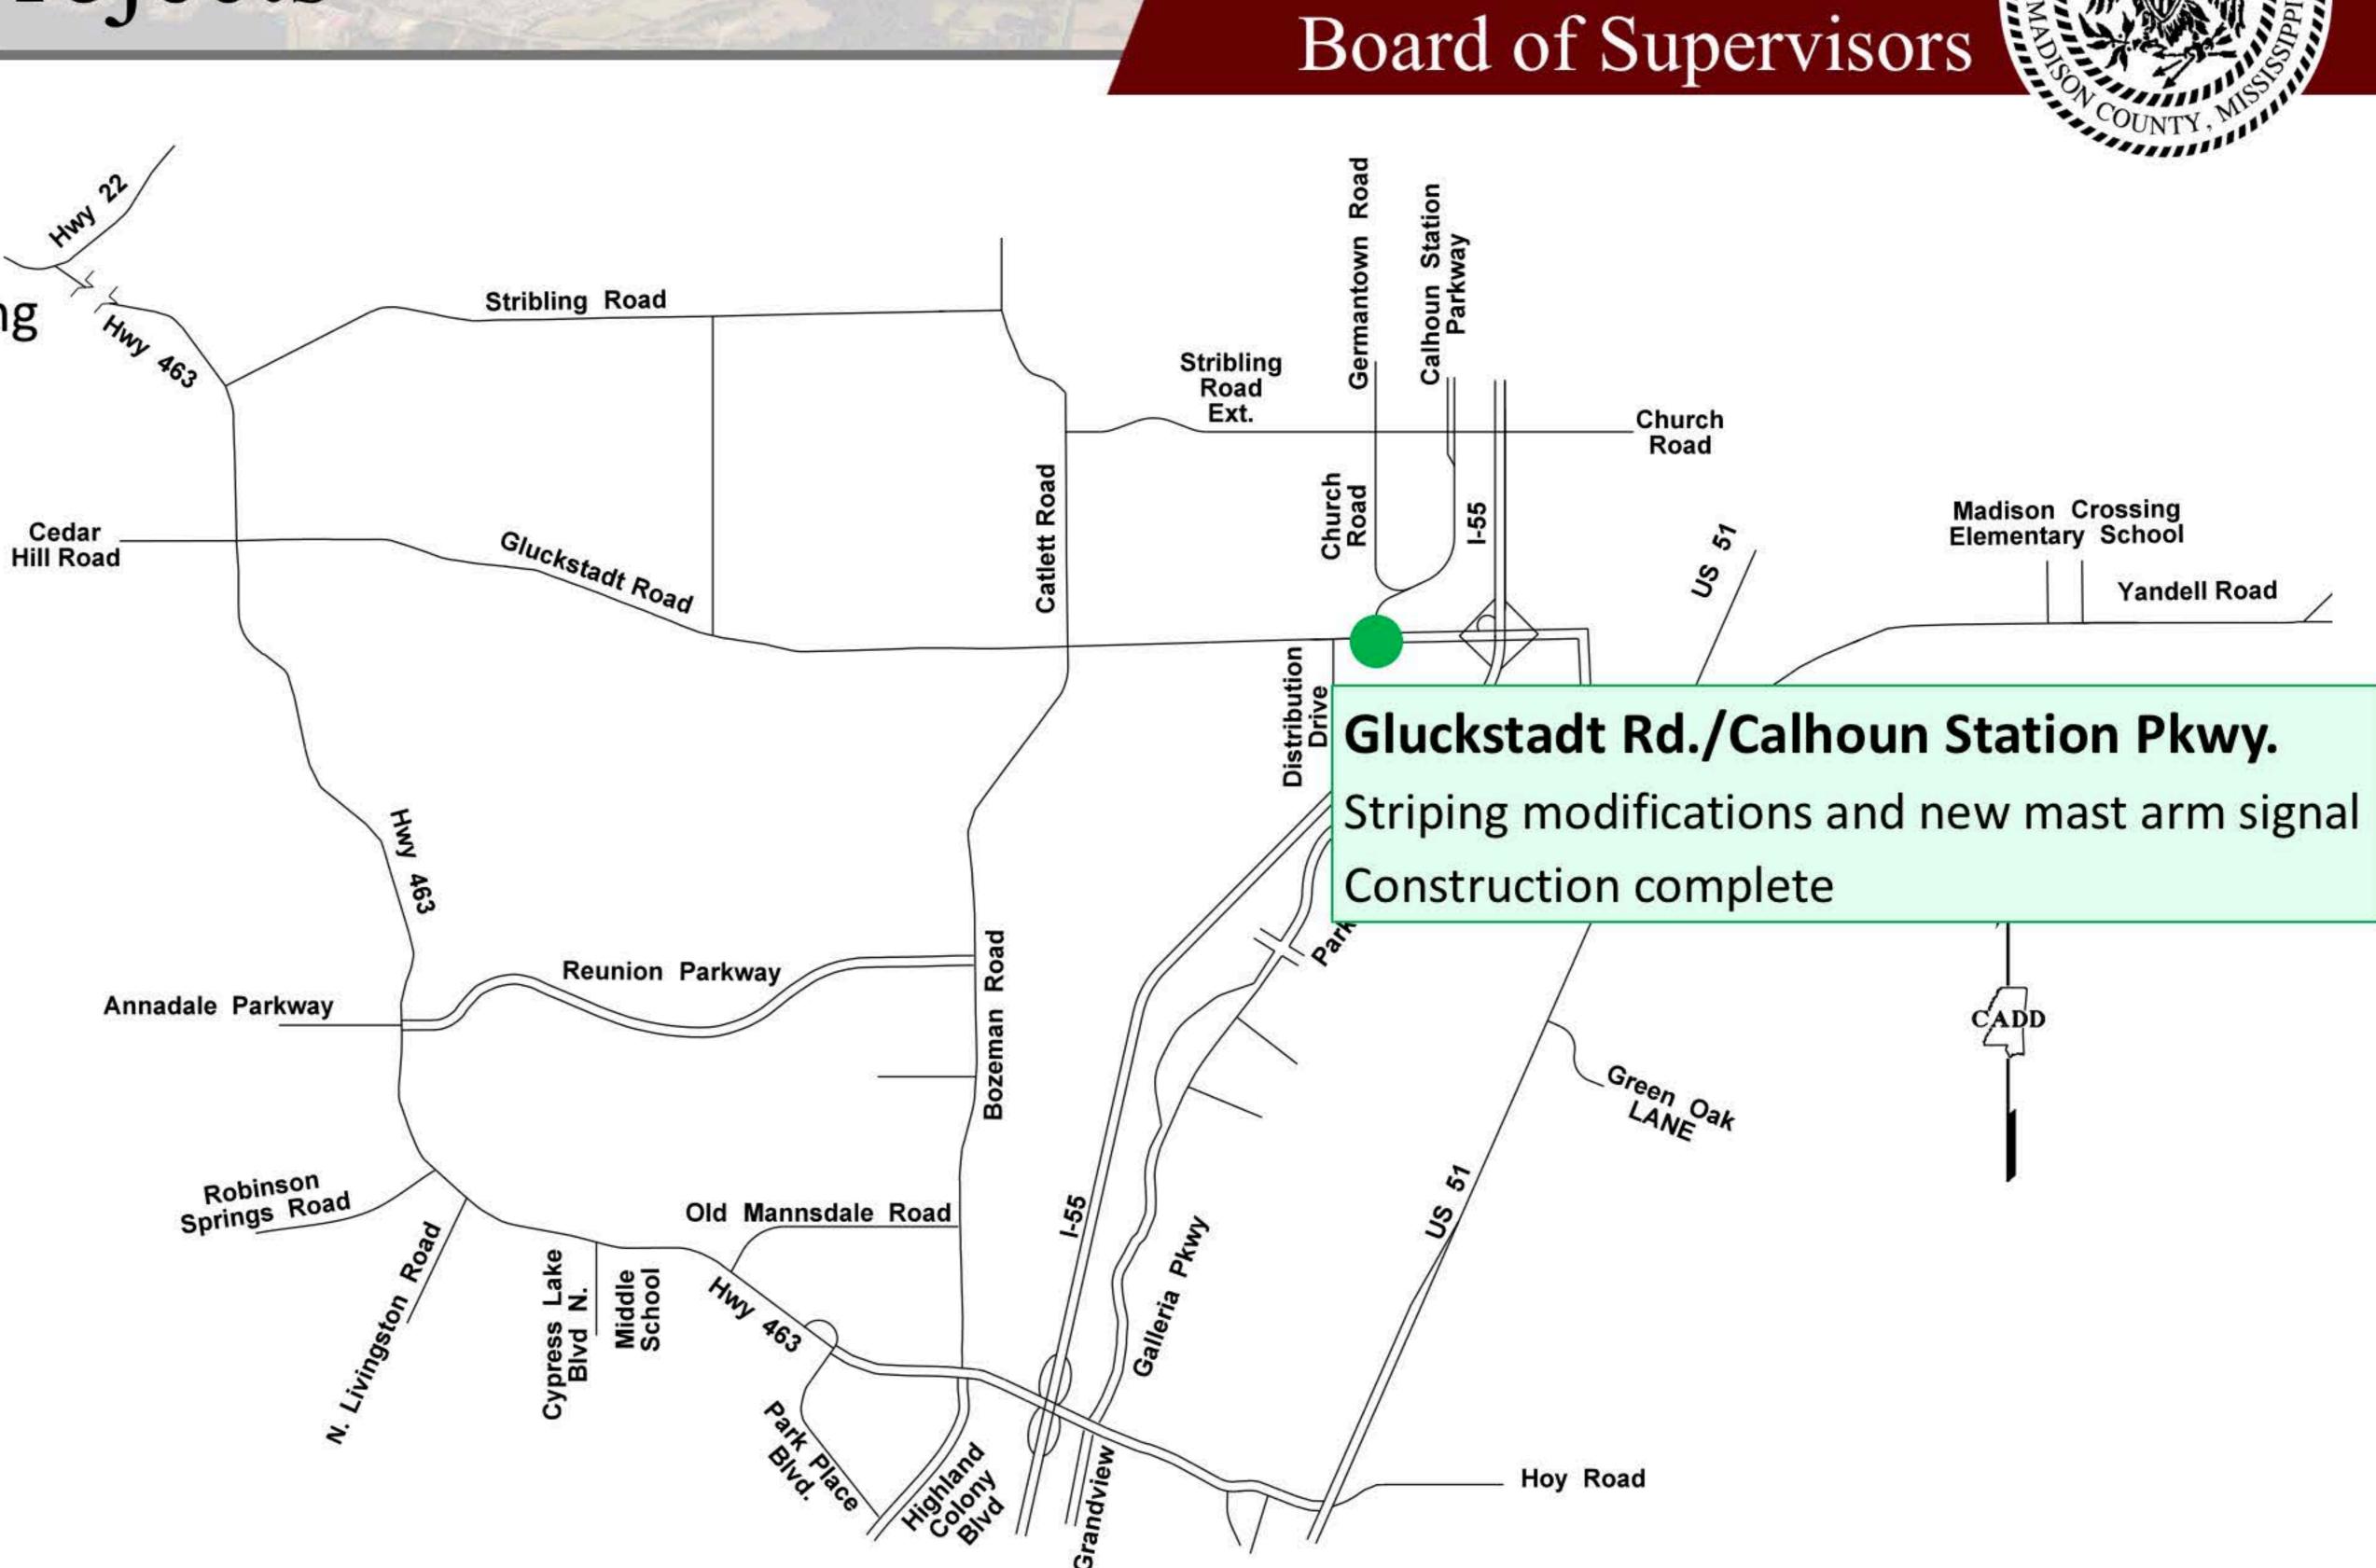

Design

Madison County
Board of Supervisors

S COUNTY, MES

State Maintained

Future County Projects

Study underway/pending

Design

Madison County
Board of Supervisors

S COUNTY, NISS

State Maintained

Future County Projects

Study underway/pending

Design

Madison County
Board of Supervisors

NA COLINITY MISS

State Maintained

Future County Projects

Study underway/pending

Design

State Maintained

Future County Projects

Study underway/pending

Design

 Under construction or complete