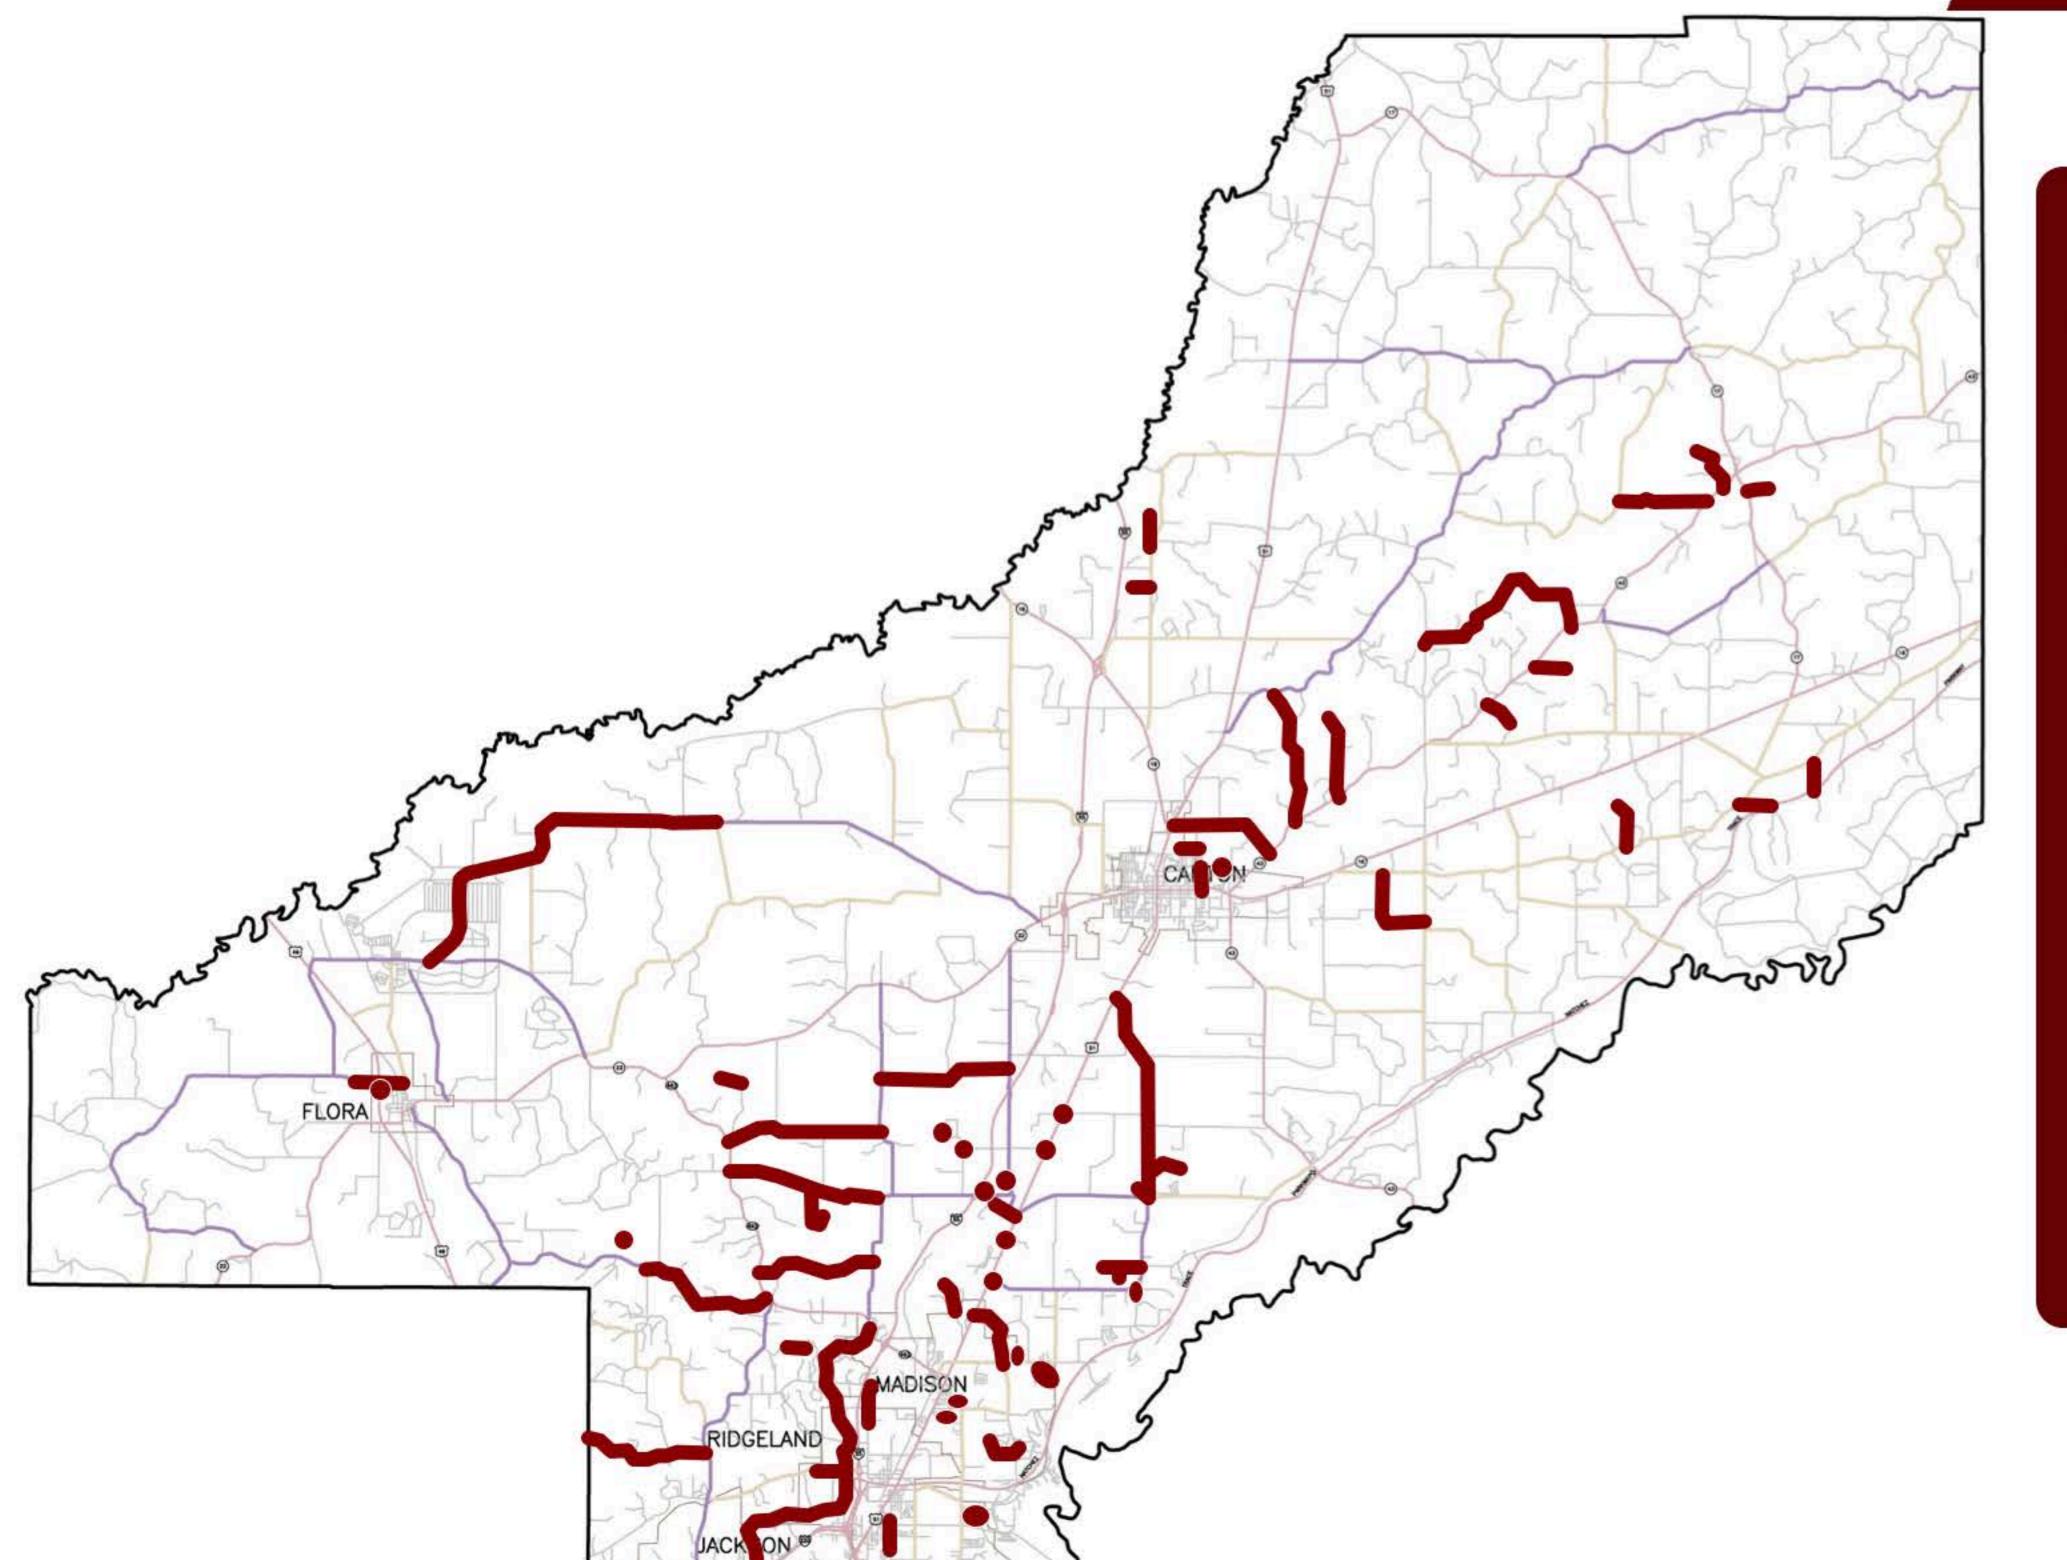

# State-Aid Projects

- State Maintained
- Future County Projects
- Study underway/pending
- Design
- Under construction or complete

# State-Aid Projects

- State Maintained
- Future County Projects
- Study underway/pending
- Design
- Under construction or complete

Robinson Road

Hart Road

Ratliff Ferry Road

Bellevue Drive

Caroline Boulevard