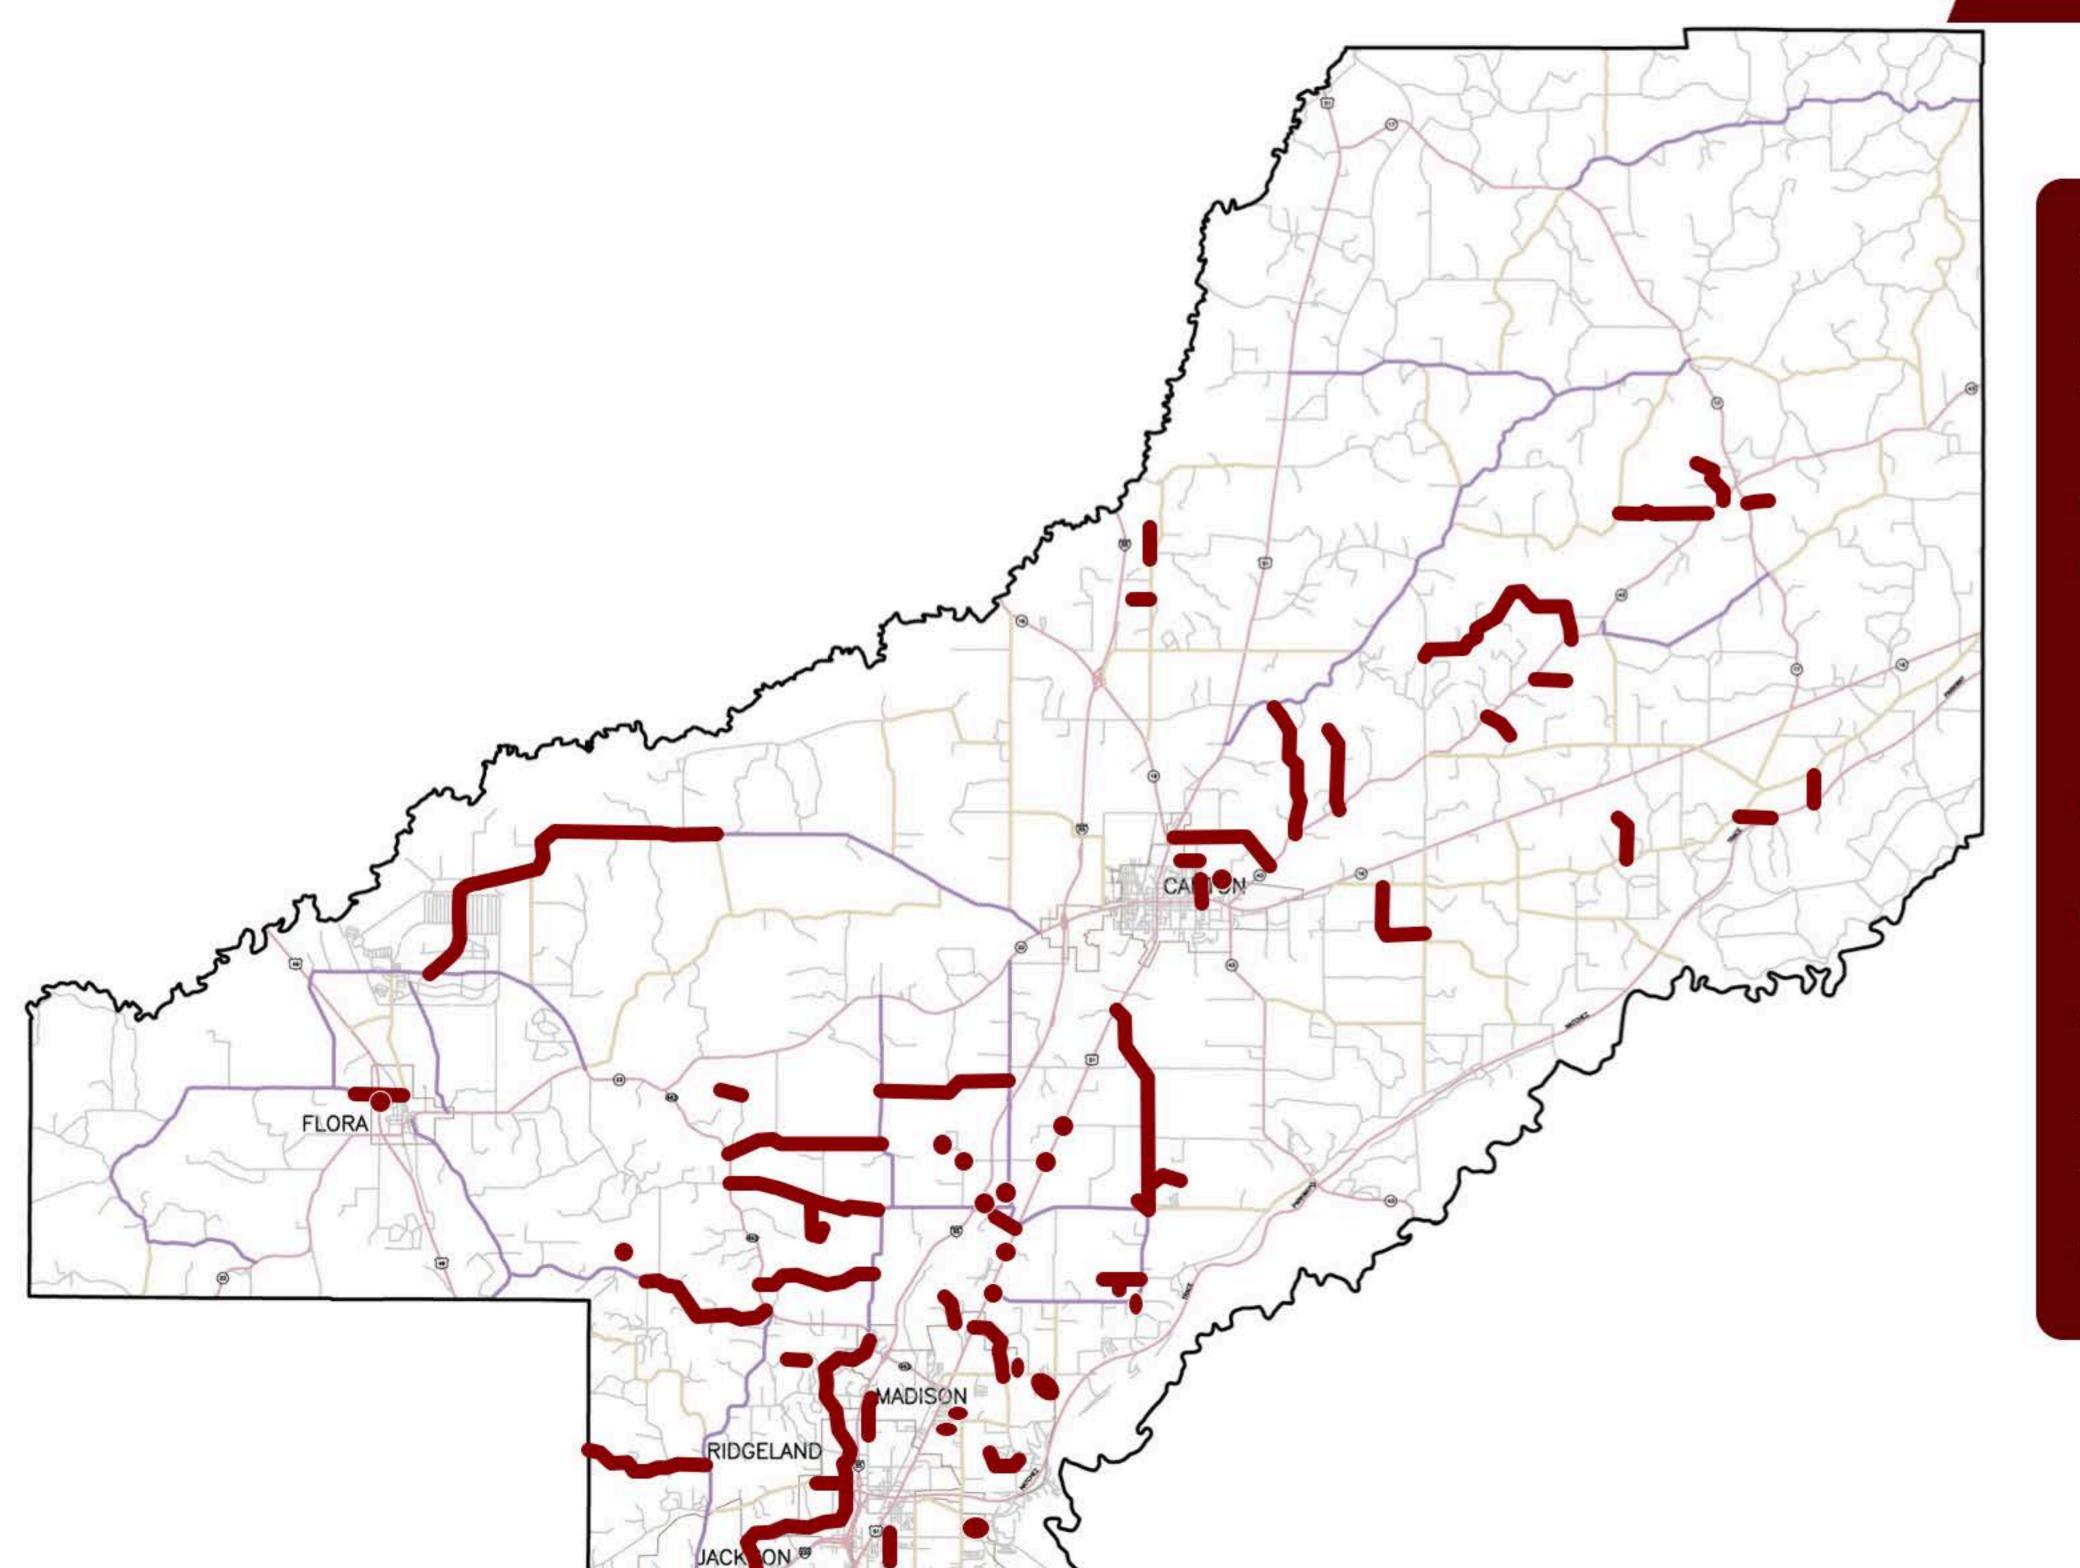

# State-Aid Projects

- State Maintained
- Future County Projects
- Study underway/pending
- Design
- Under construction or complete

# State-Aid Projects

- State Maintained
- Future County Projects
- Study underway/pending
- Design
- Under construction or complete

Robinson Road

Hart Road

Ratliff Ferry Road

Bellevue Drive

Caroline Boulevard