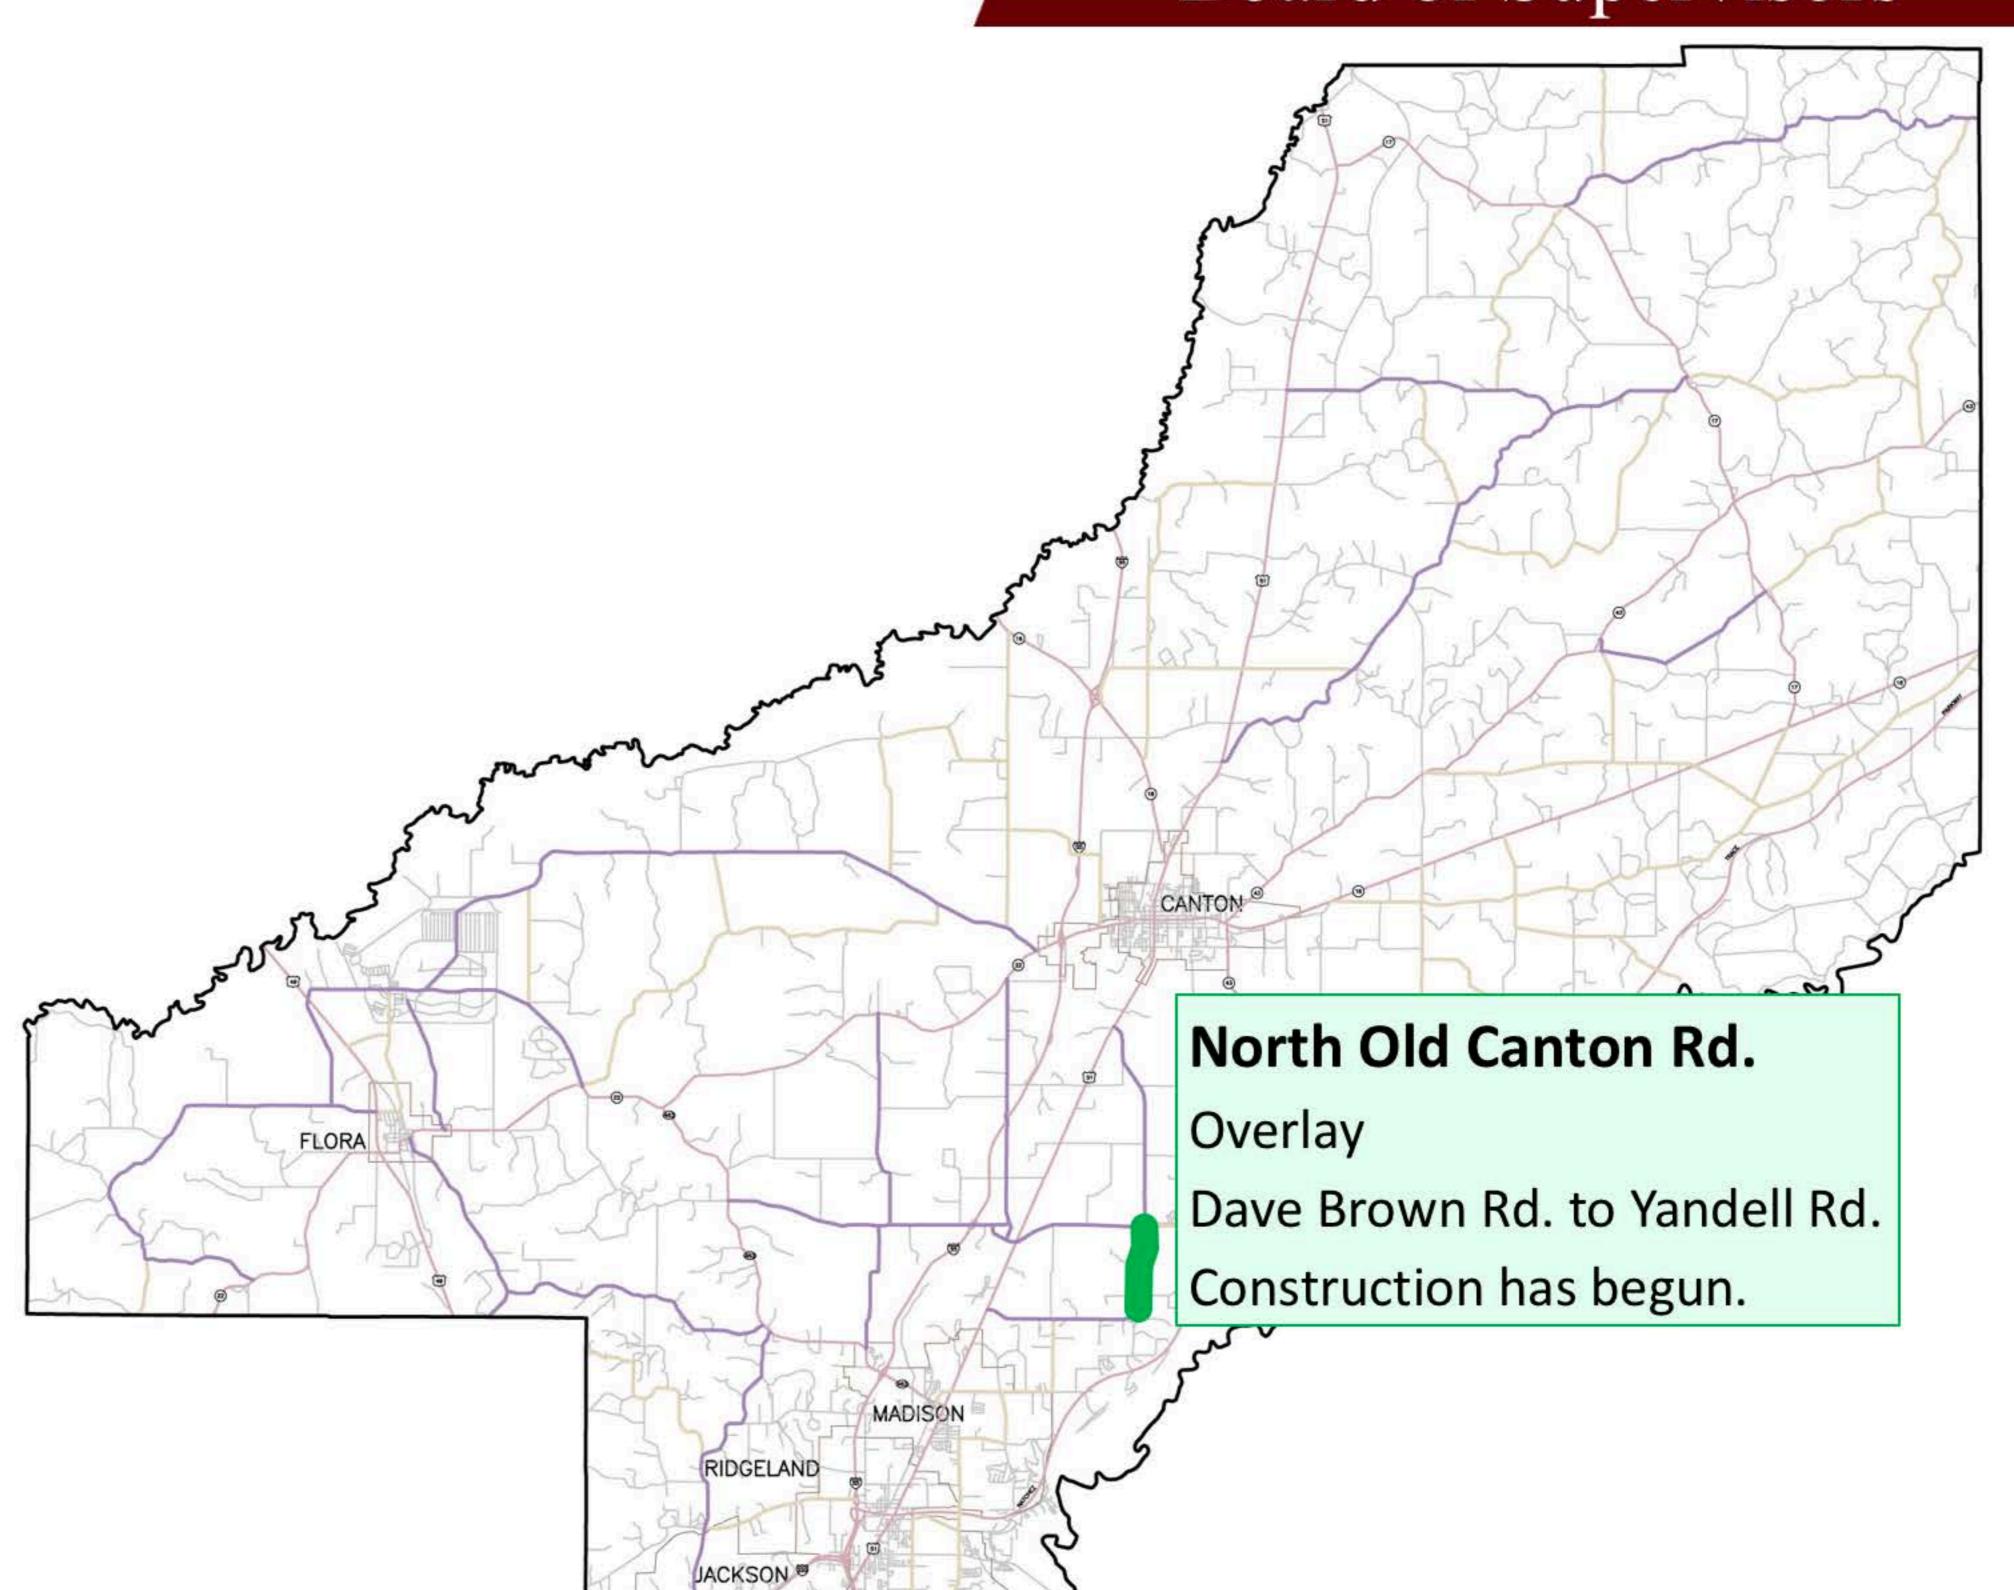

Dave Brown Road

North Old Canton Road

King Ranch Road

Davis Crossing

Old Yazoo City Road

Forest Grove Road

Spring Creek Road

Mt. Pilgrim Road

Stump Bridge Road

Old Rice Road

Cox Ferry Road Overlay Highland Colony Rehabilitation Reunion Parkway Overlay Gluckstadt Road Overlay Stribling Road Overlay Virlilia Road Reconstruction Robinson Springs Road Reconstruction Tisdale Road Improvements Harvey Crossing Rehabilitation N. Deerfield Road Rehabilitation