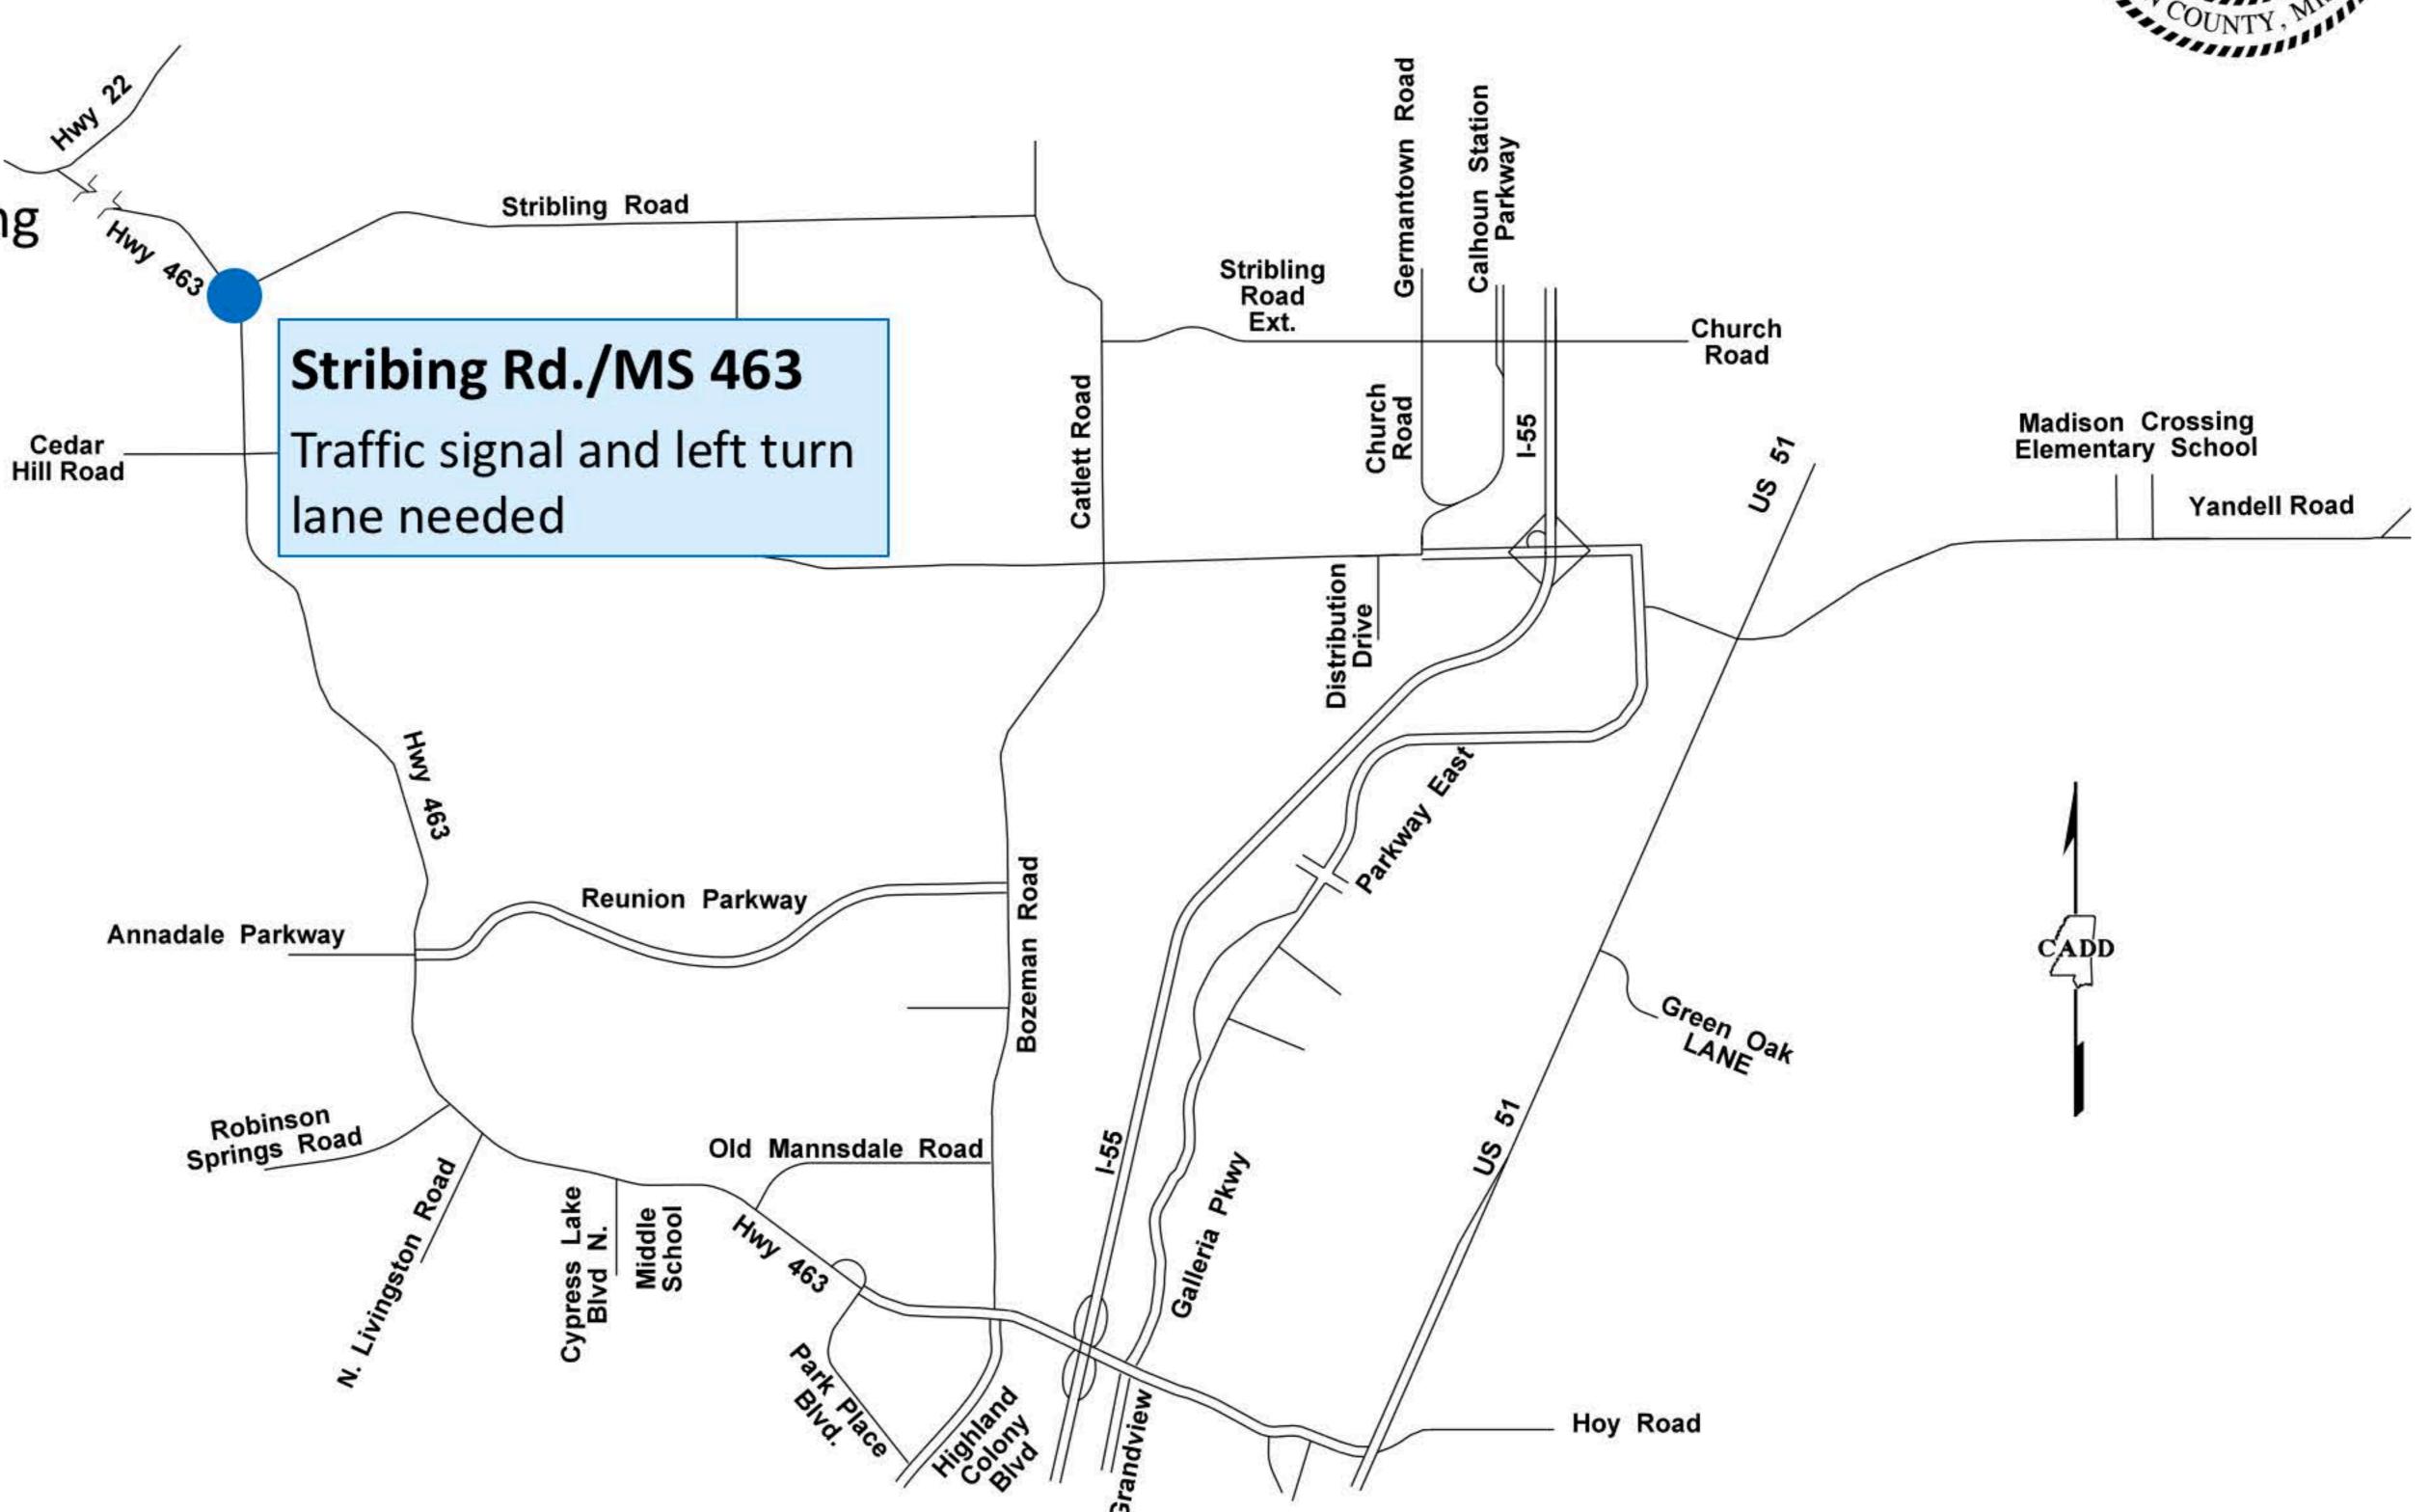

# State-Aid Projects

- State Maintained
- Future County Projects
- Study underway/pending
- Design
- Under construction or complete

# State-Aid Projects

- State Maintained
- Future County Projects
- Study underway/pending
- Design
- Under construction or complete

Robinson Road

Hart Road

Ratliff Ferry Road

Bellevue Drive

Caroline Boulevard