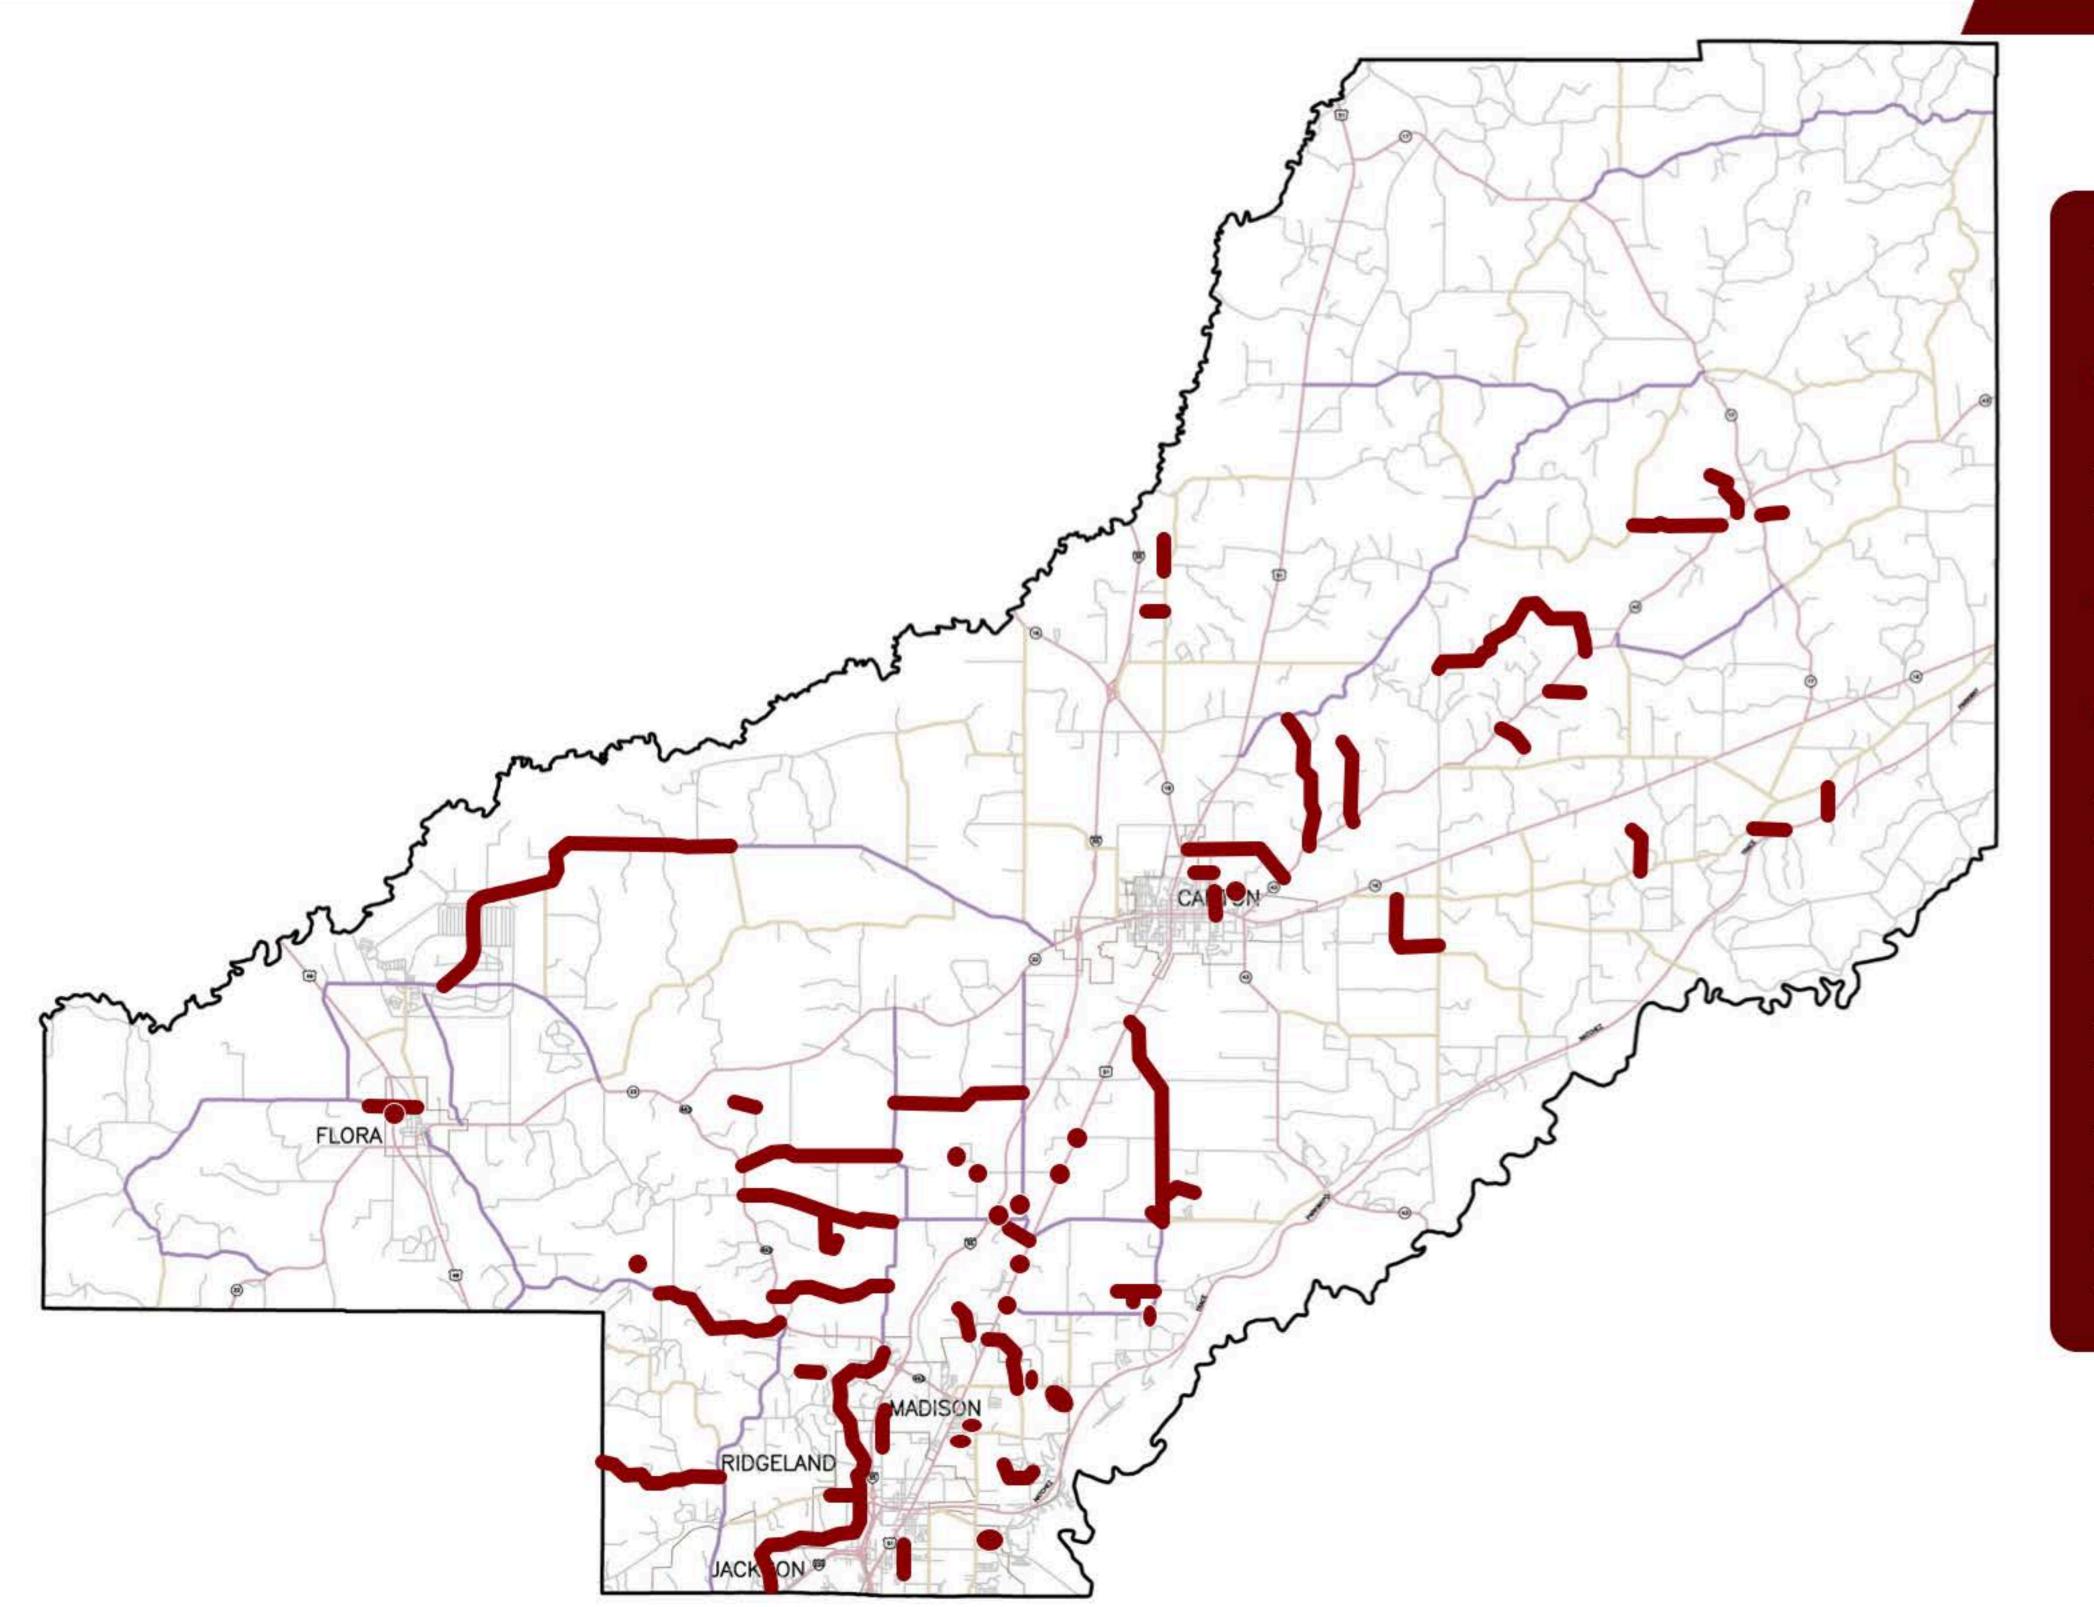

# State-Aid Projects

- State Maintained
- Future County Projects
- Study underway/pending
- Design
- Under construction or complete

# State-Aid Projects

- State Maintained
- Future County Projects
- Study underway/pending
- Design
- Under construction or complete

Robinson Road

Hart Road

Ratliff Ferry Road

Bellevue Drive

Caroline Boulevard