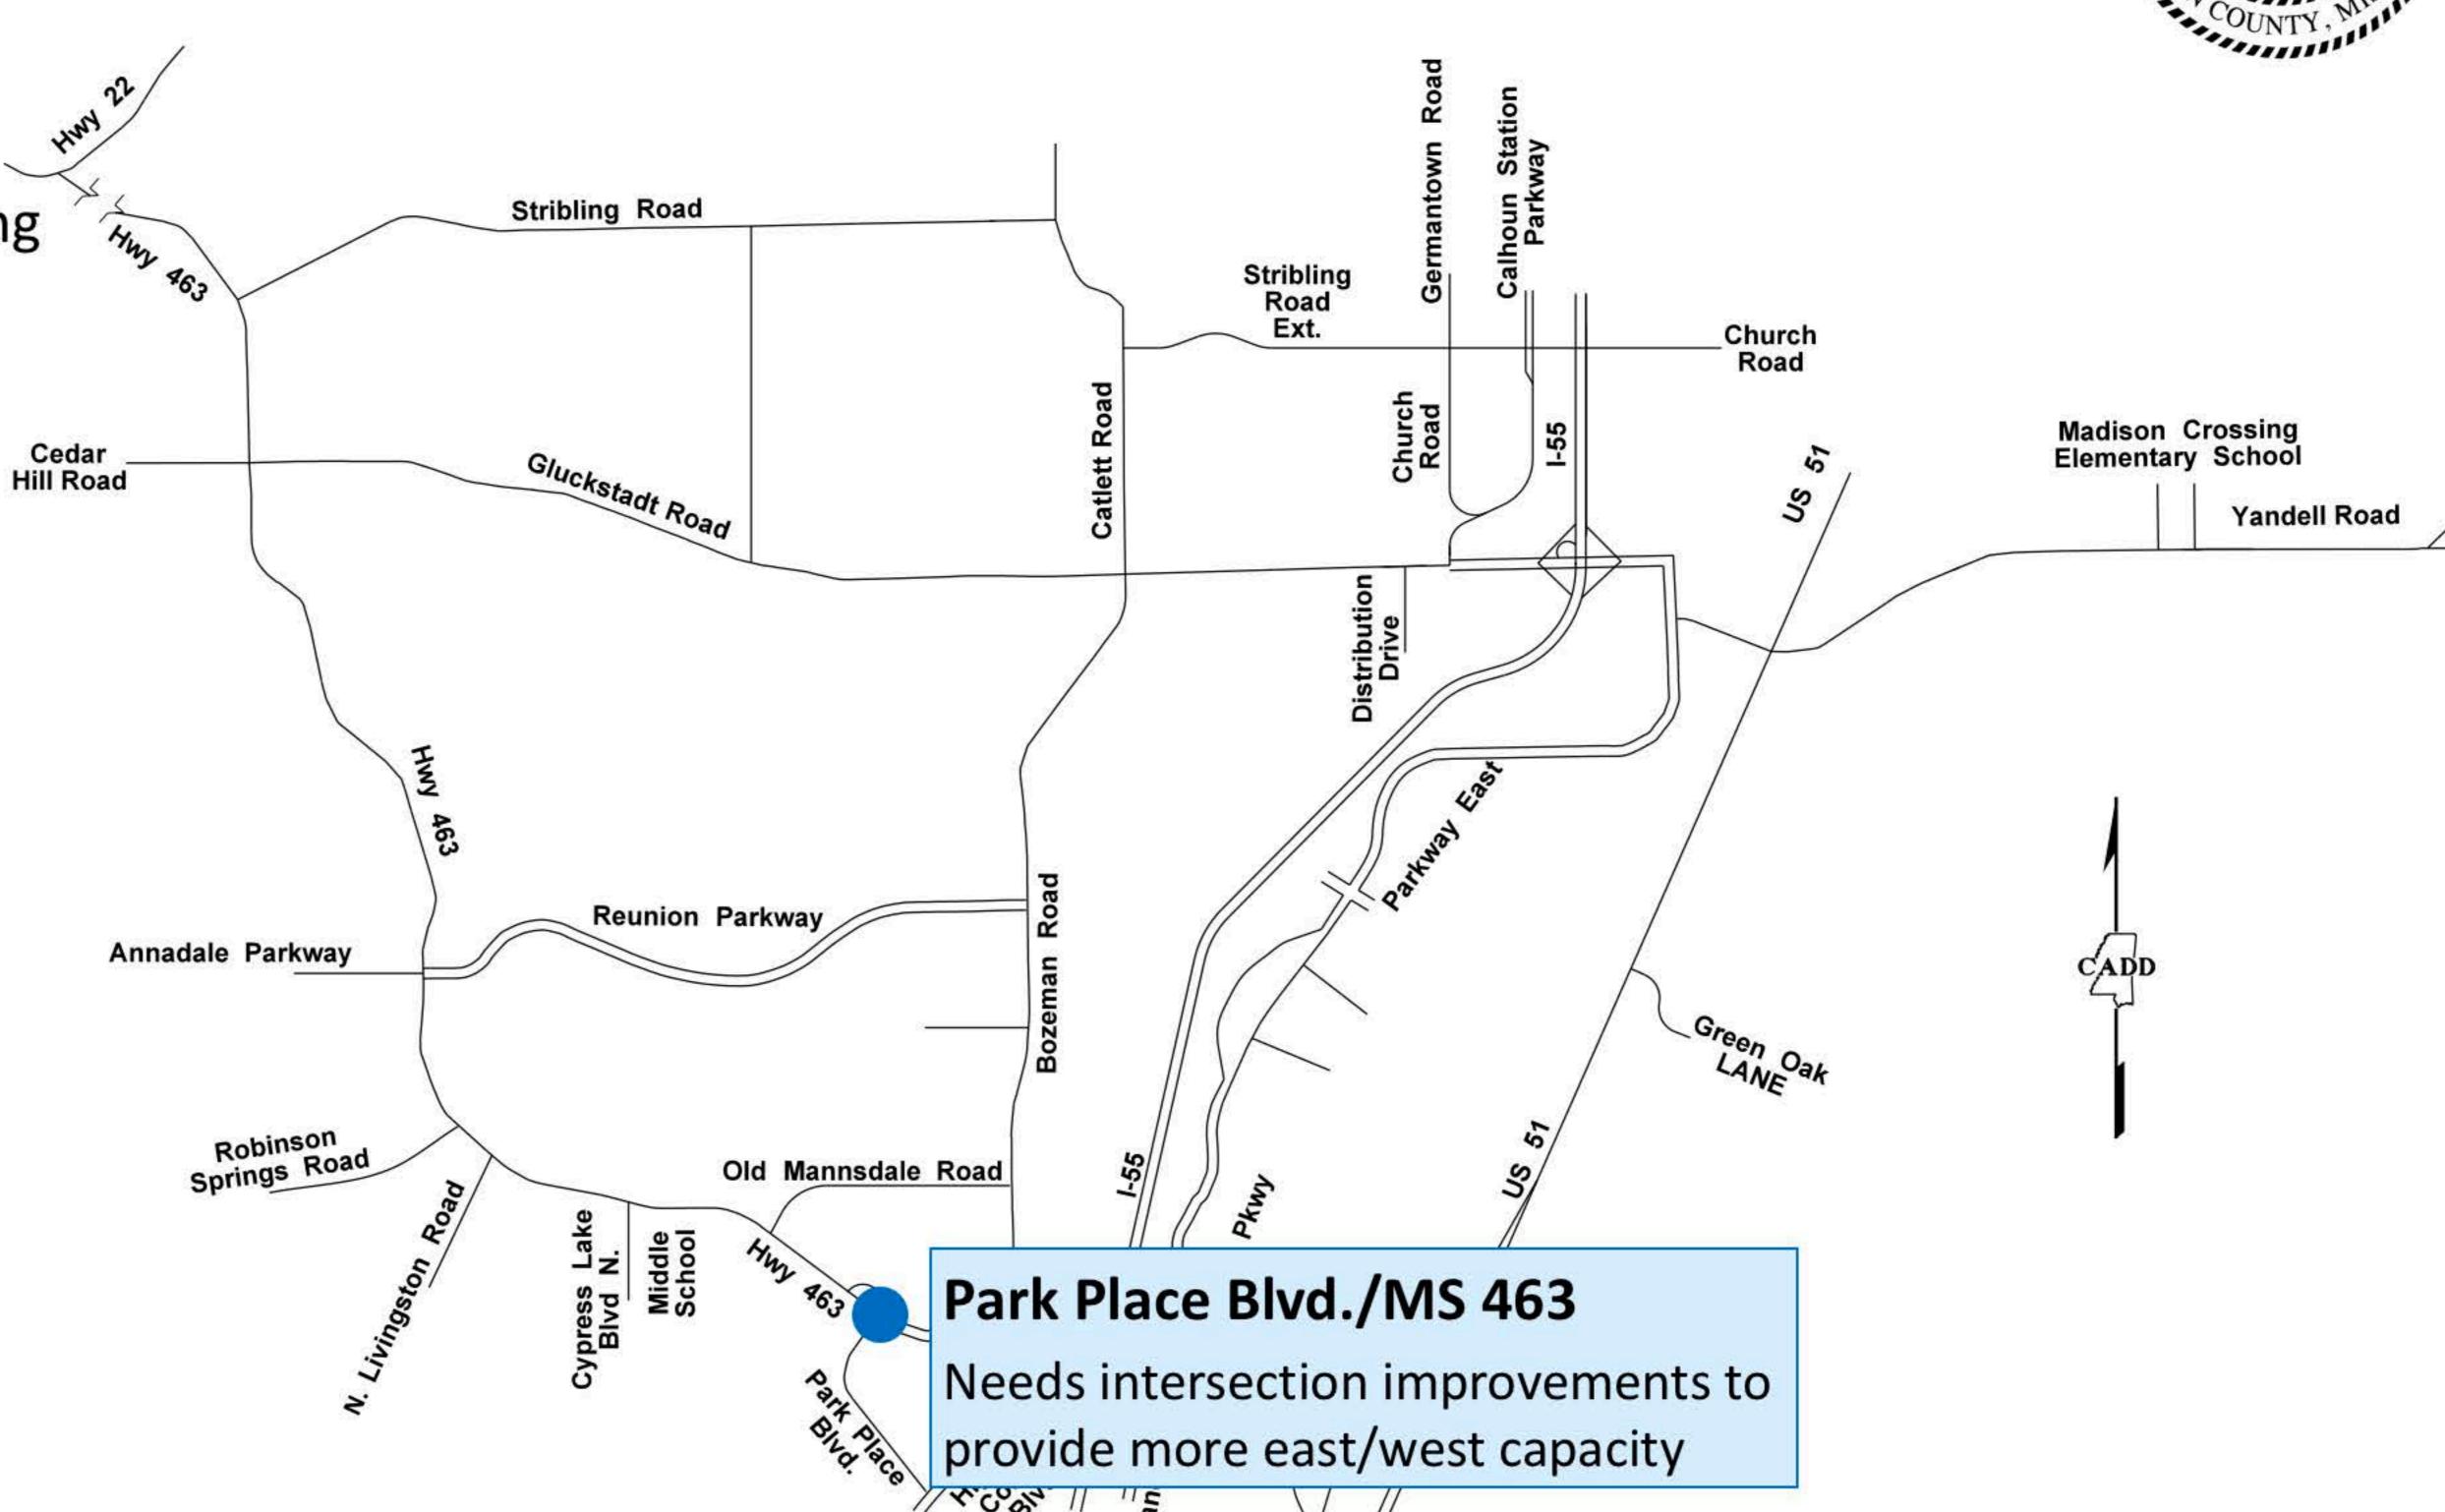

# State-Aid Projects

- State Maintained
- Future County Projects
- Study underway/pending
- Design
- Under construction or complete

# State-Aid Projects

- State Maintained
- Future County Projects
- Study underway/pending
- Design
- Under construction or complete

Robinson Road

Hart Road

Ratliff Ferry Road

Bellevue Drive

Caroline Boulevard