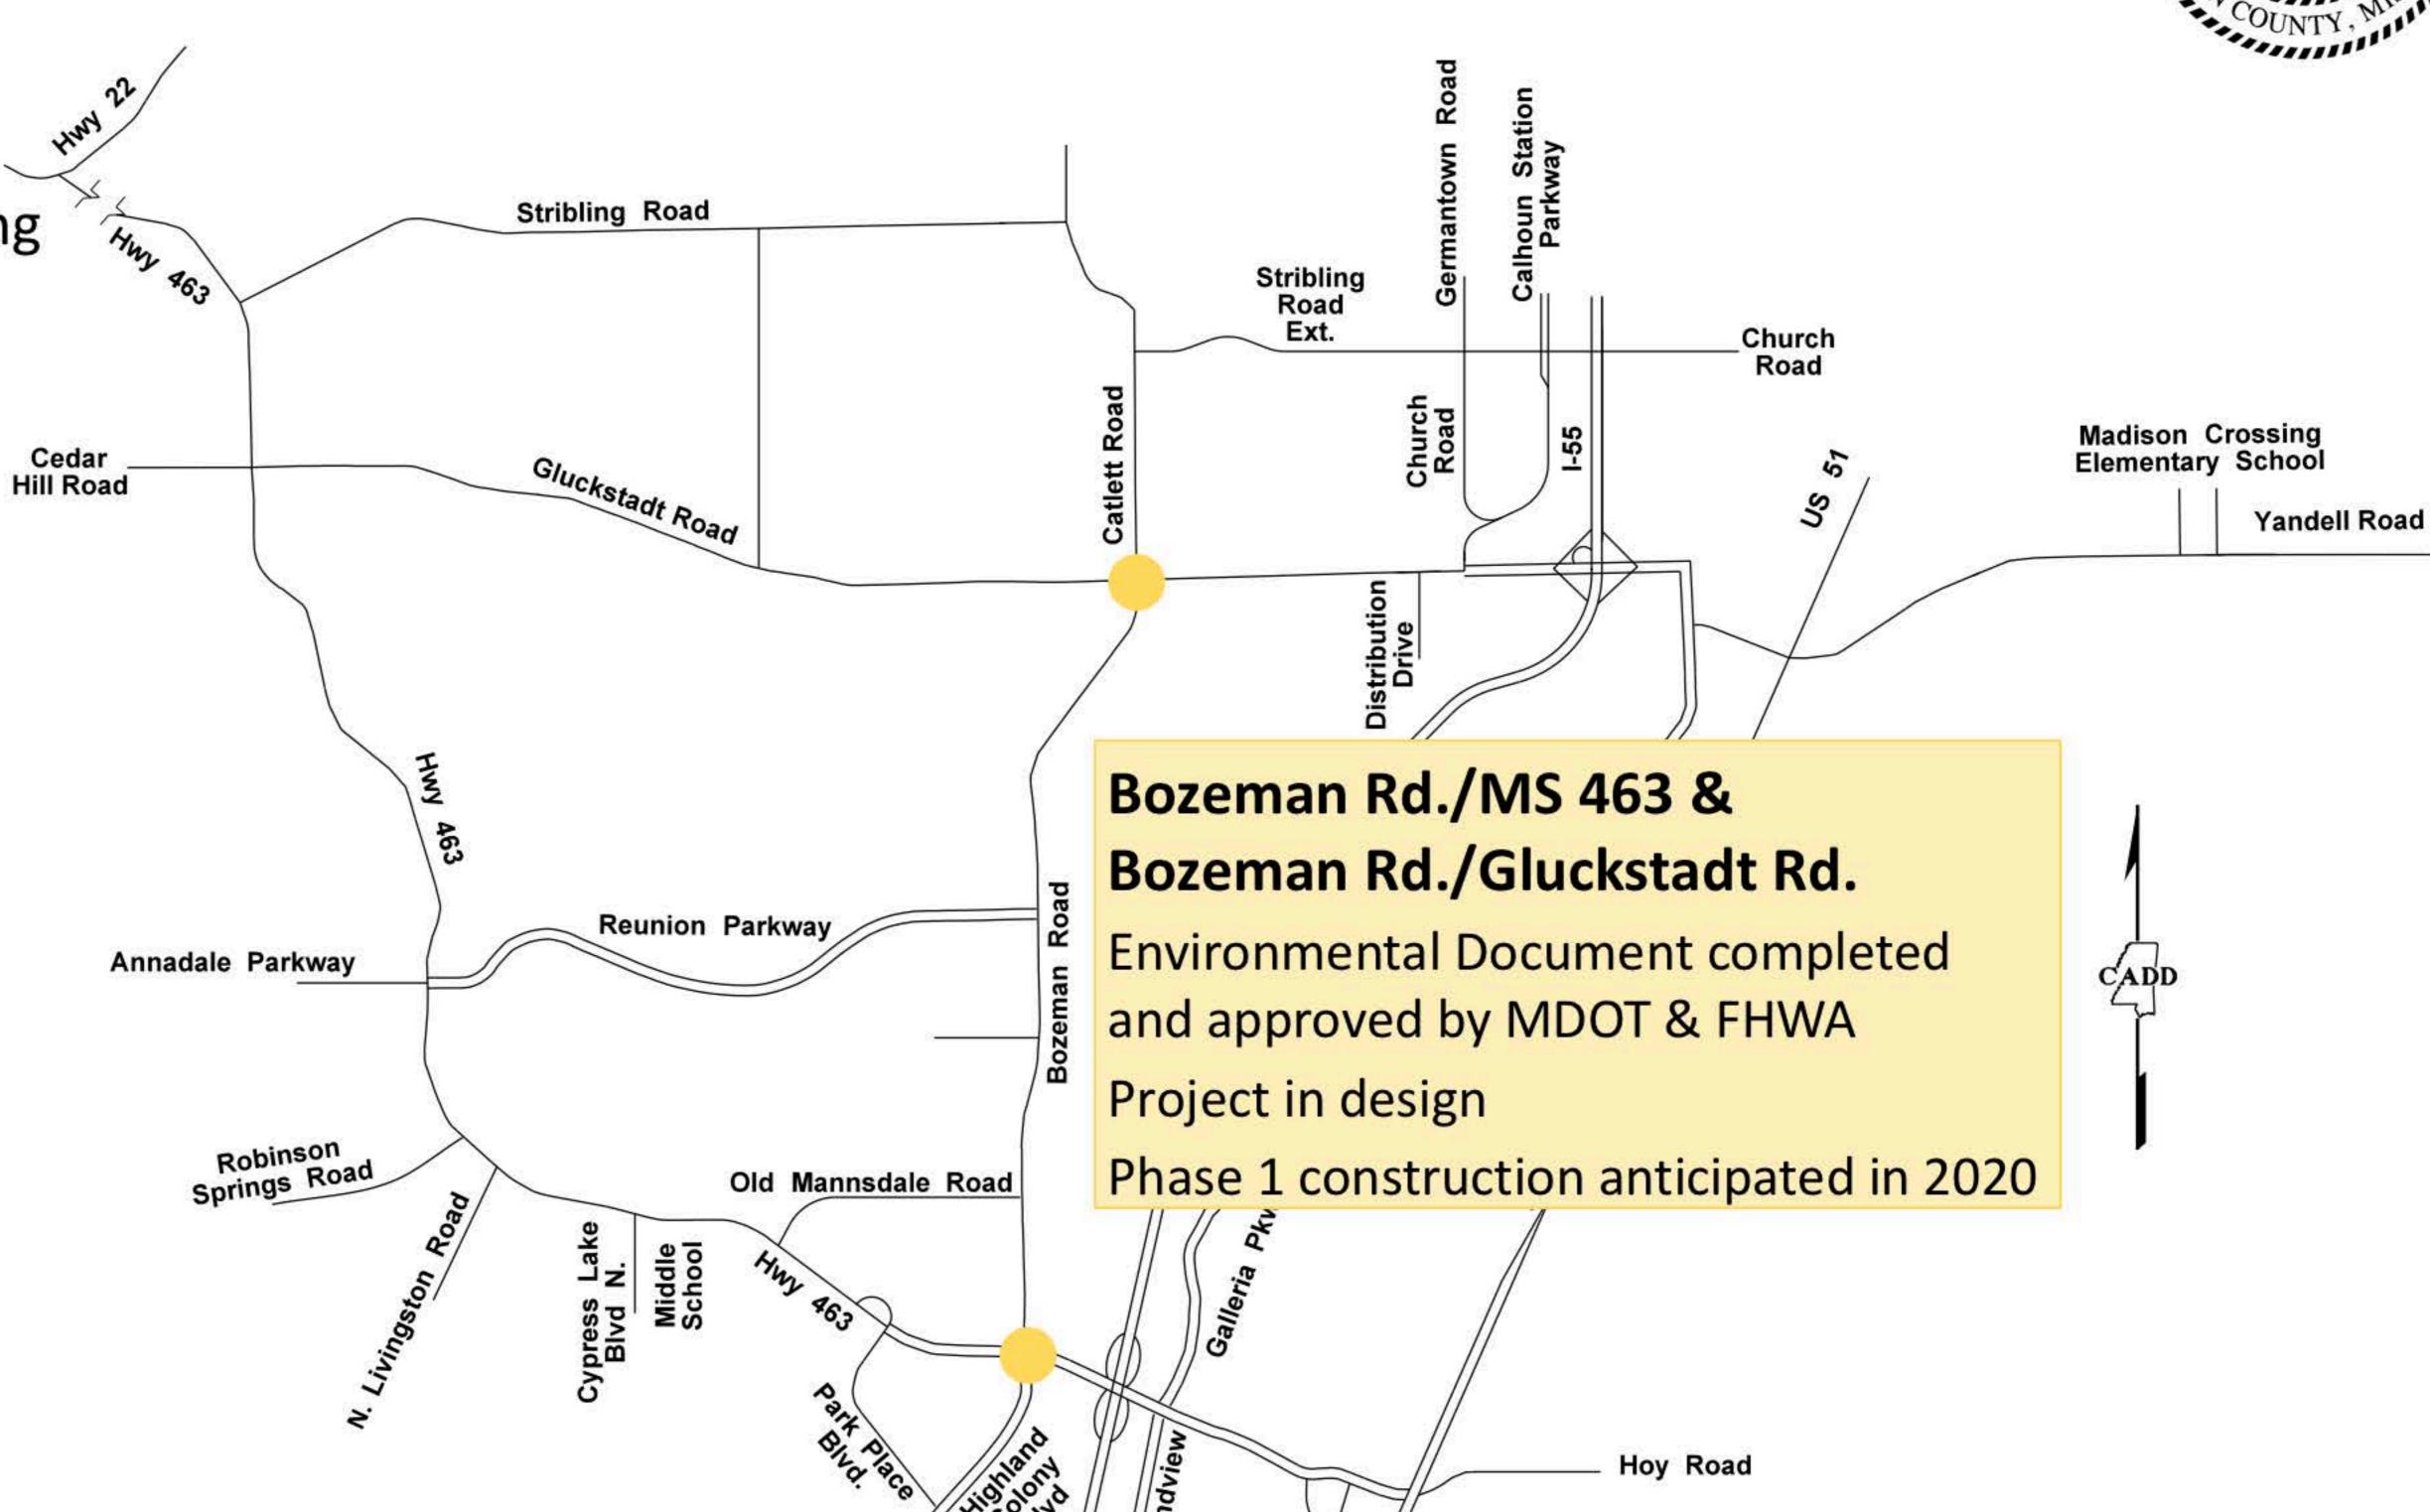

# Short-Term & Long-Term Project Status

Madison County Board of Supervisors

S COUNTY, N. S.

State Maintained

Future County Projects

Study underway/pending

Design

Madison County Board of Supervisors