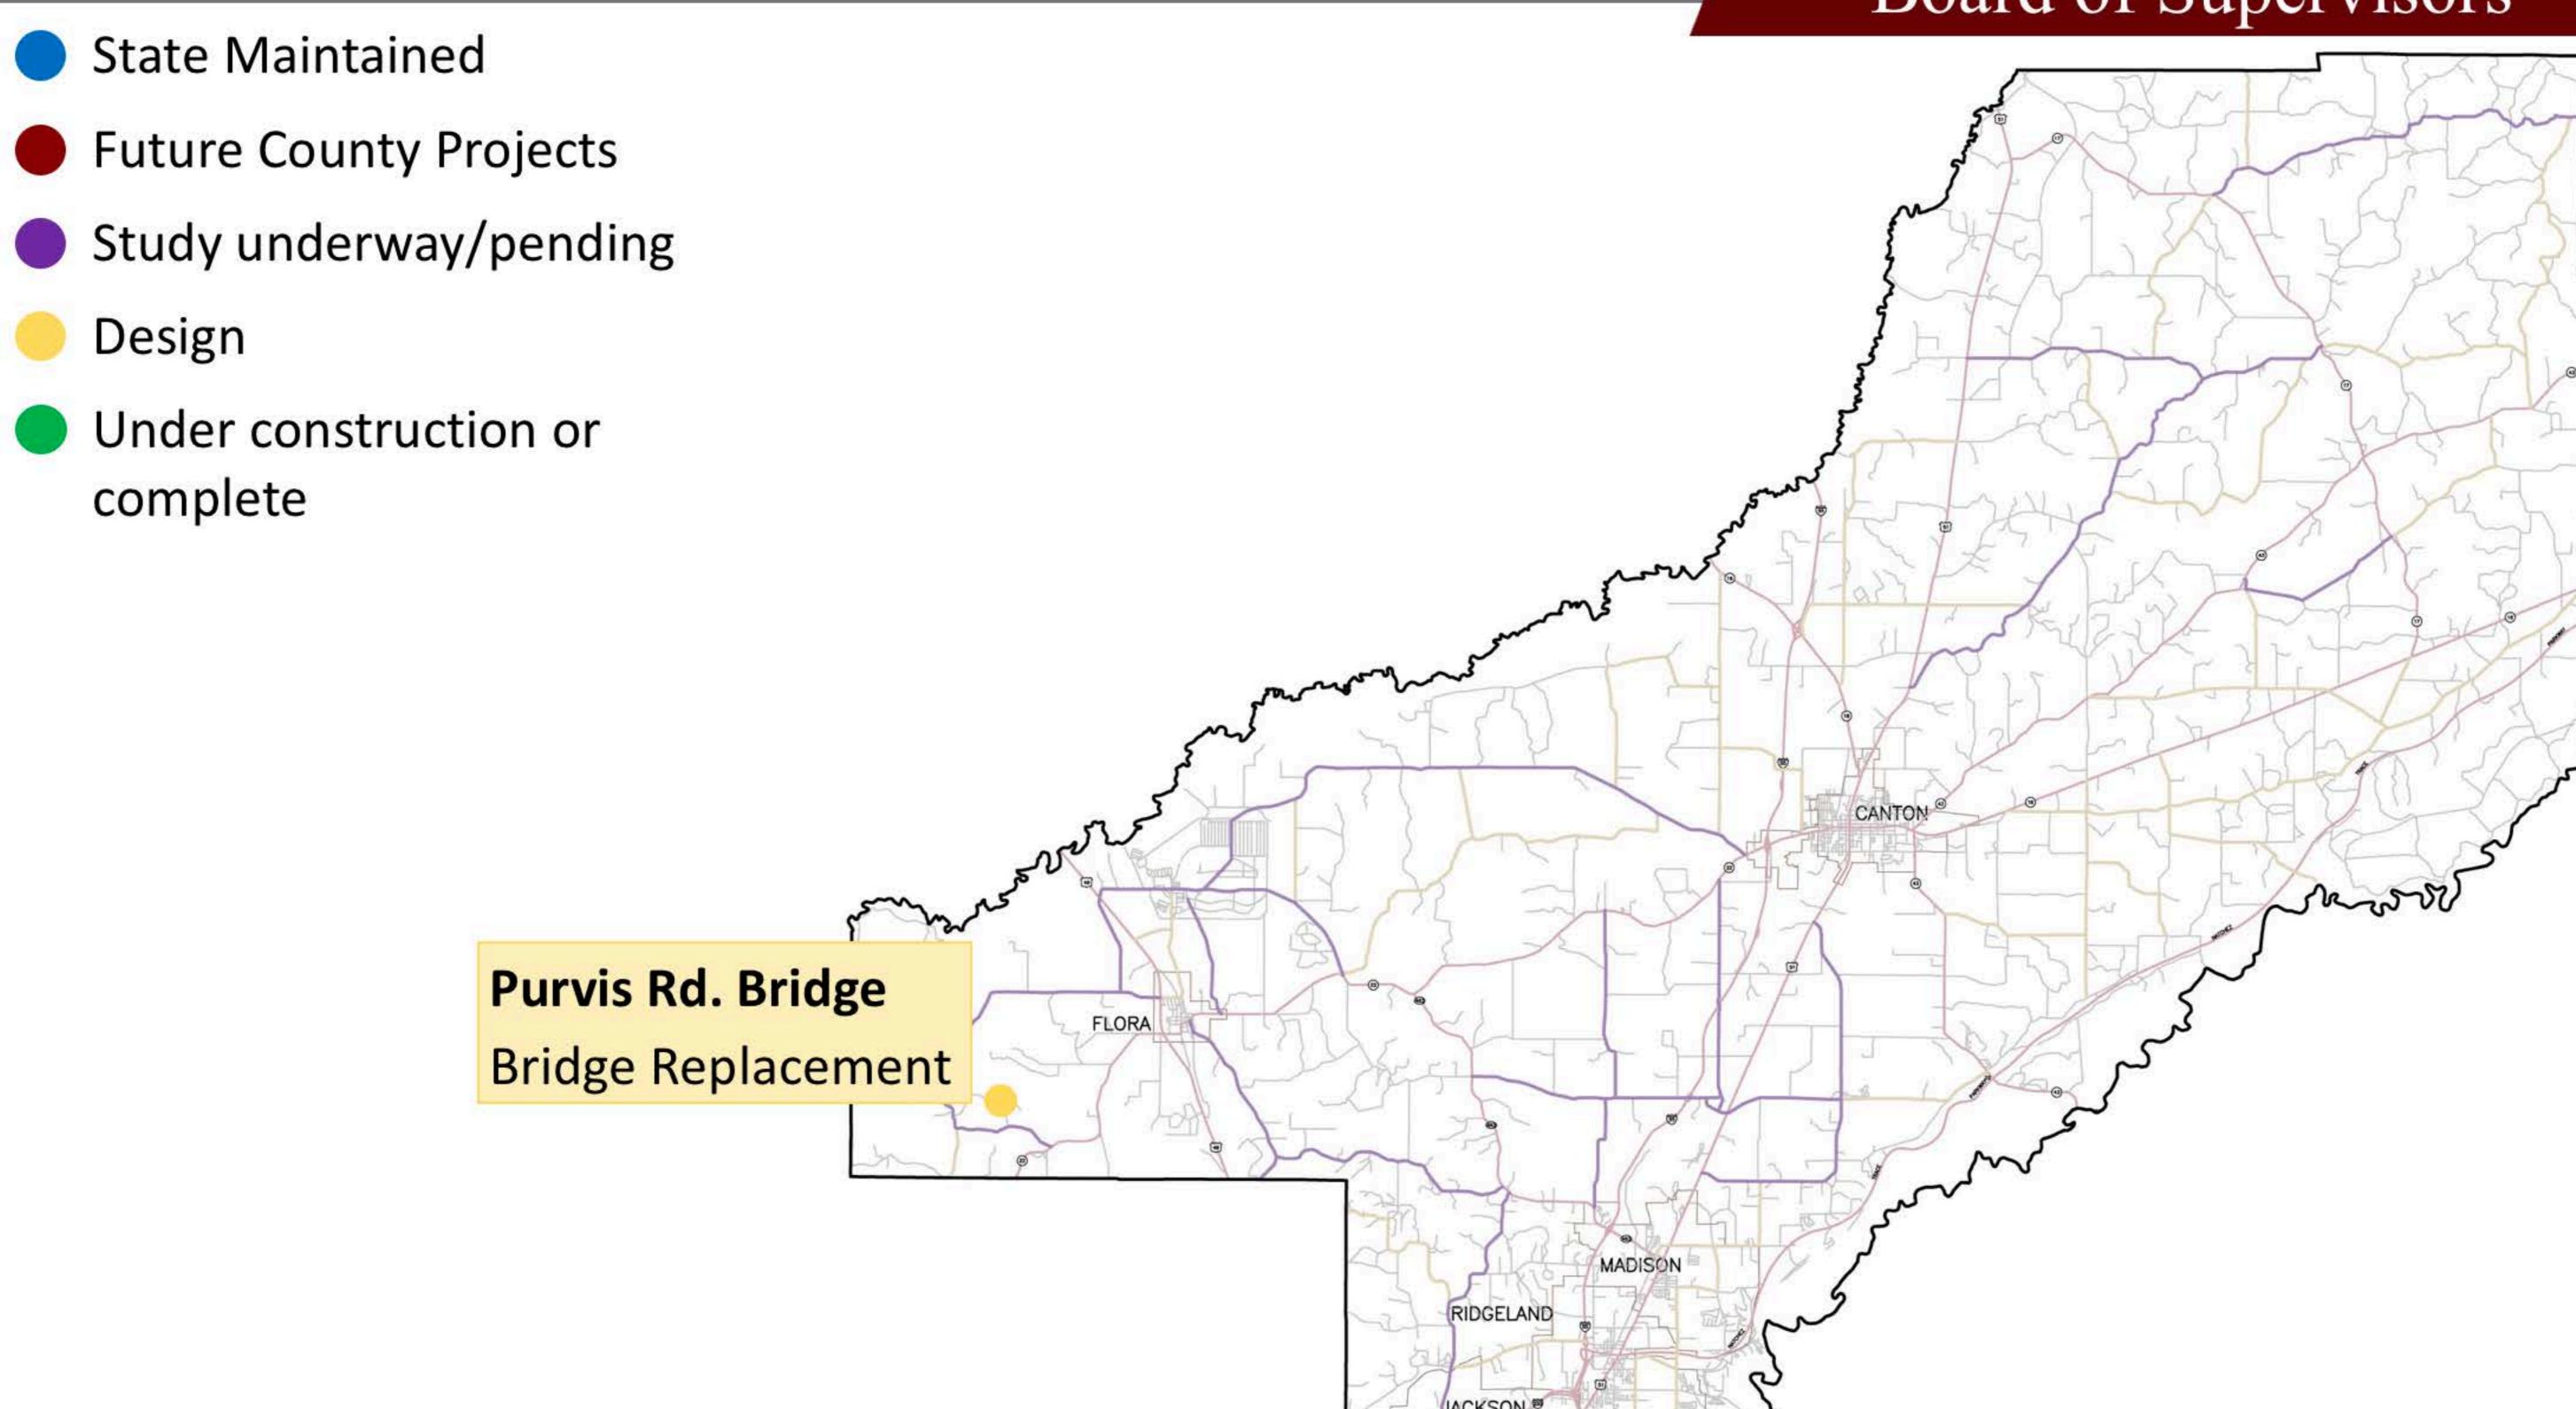

# Short-Term & Long-Term Project Status

Madison County Board of Supervisors

S COUNTY, N. S.

State Maintained

Future County Projects

Study underway/pending

Design

Madison County Board of Supervisors

S OF SUPER LOSS IN COUNTY, NISS

State Maintained

Future County Projects

Study underway/pending

Design

Madison County Board of Supervisors

OF SUPER LIGHTS OF SUPER LIGHT

State Maintained

Future County Projects

Study underway/pending

Design

Madison County
Board of Supervisors

State Maintained

Future County Projects

Study underway/pending

Design