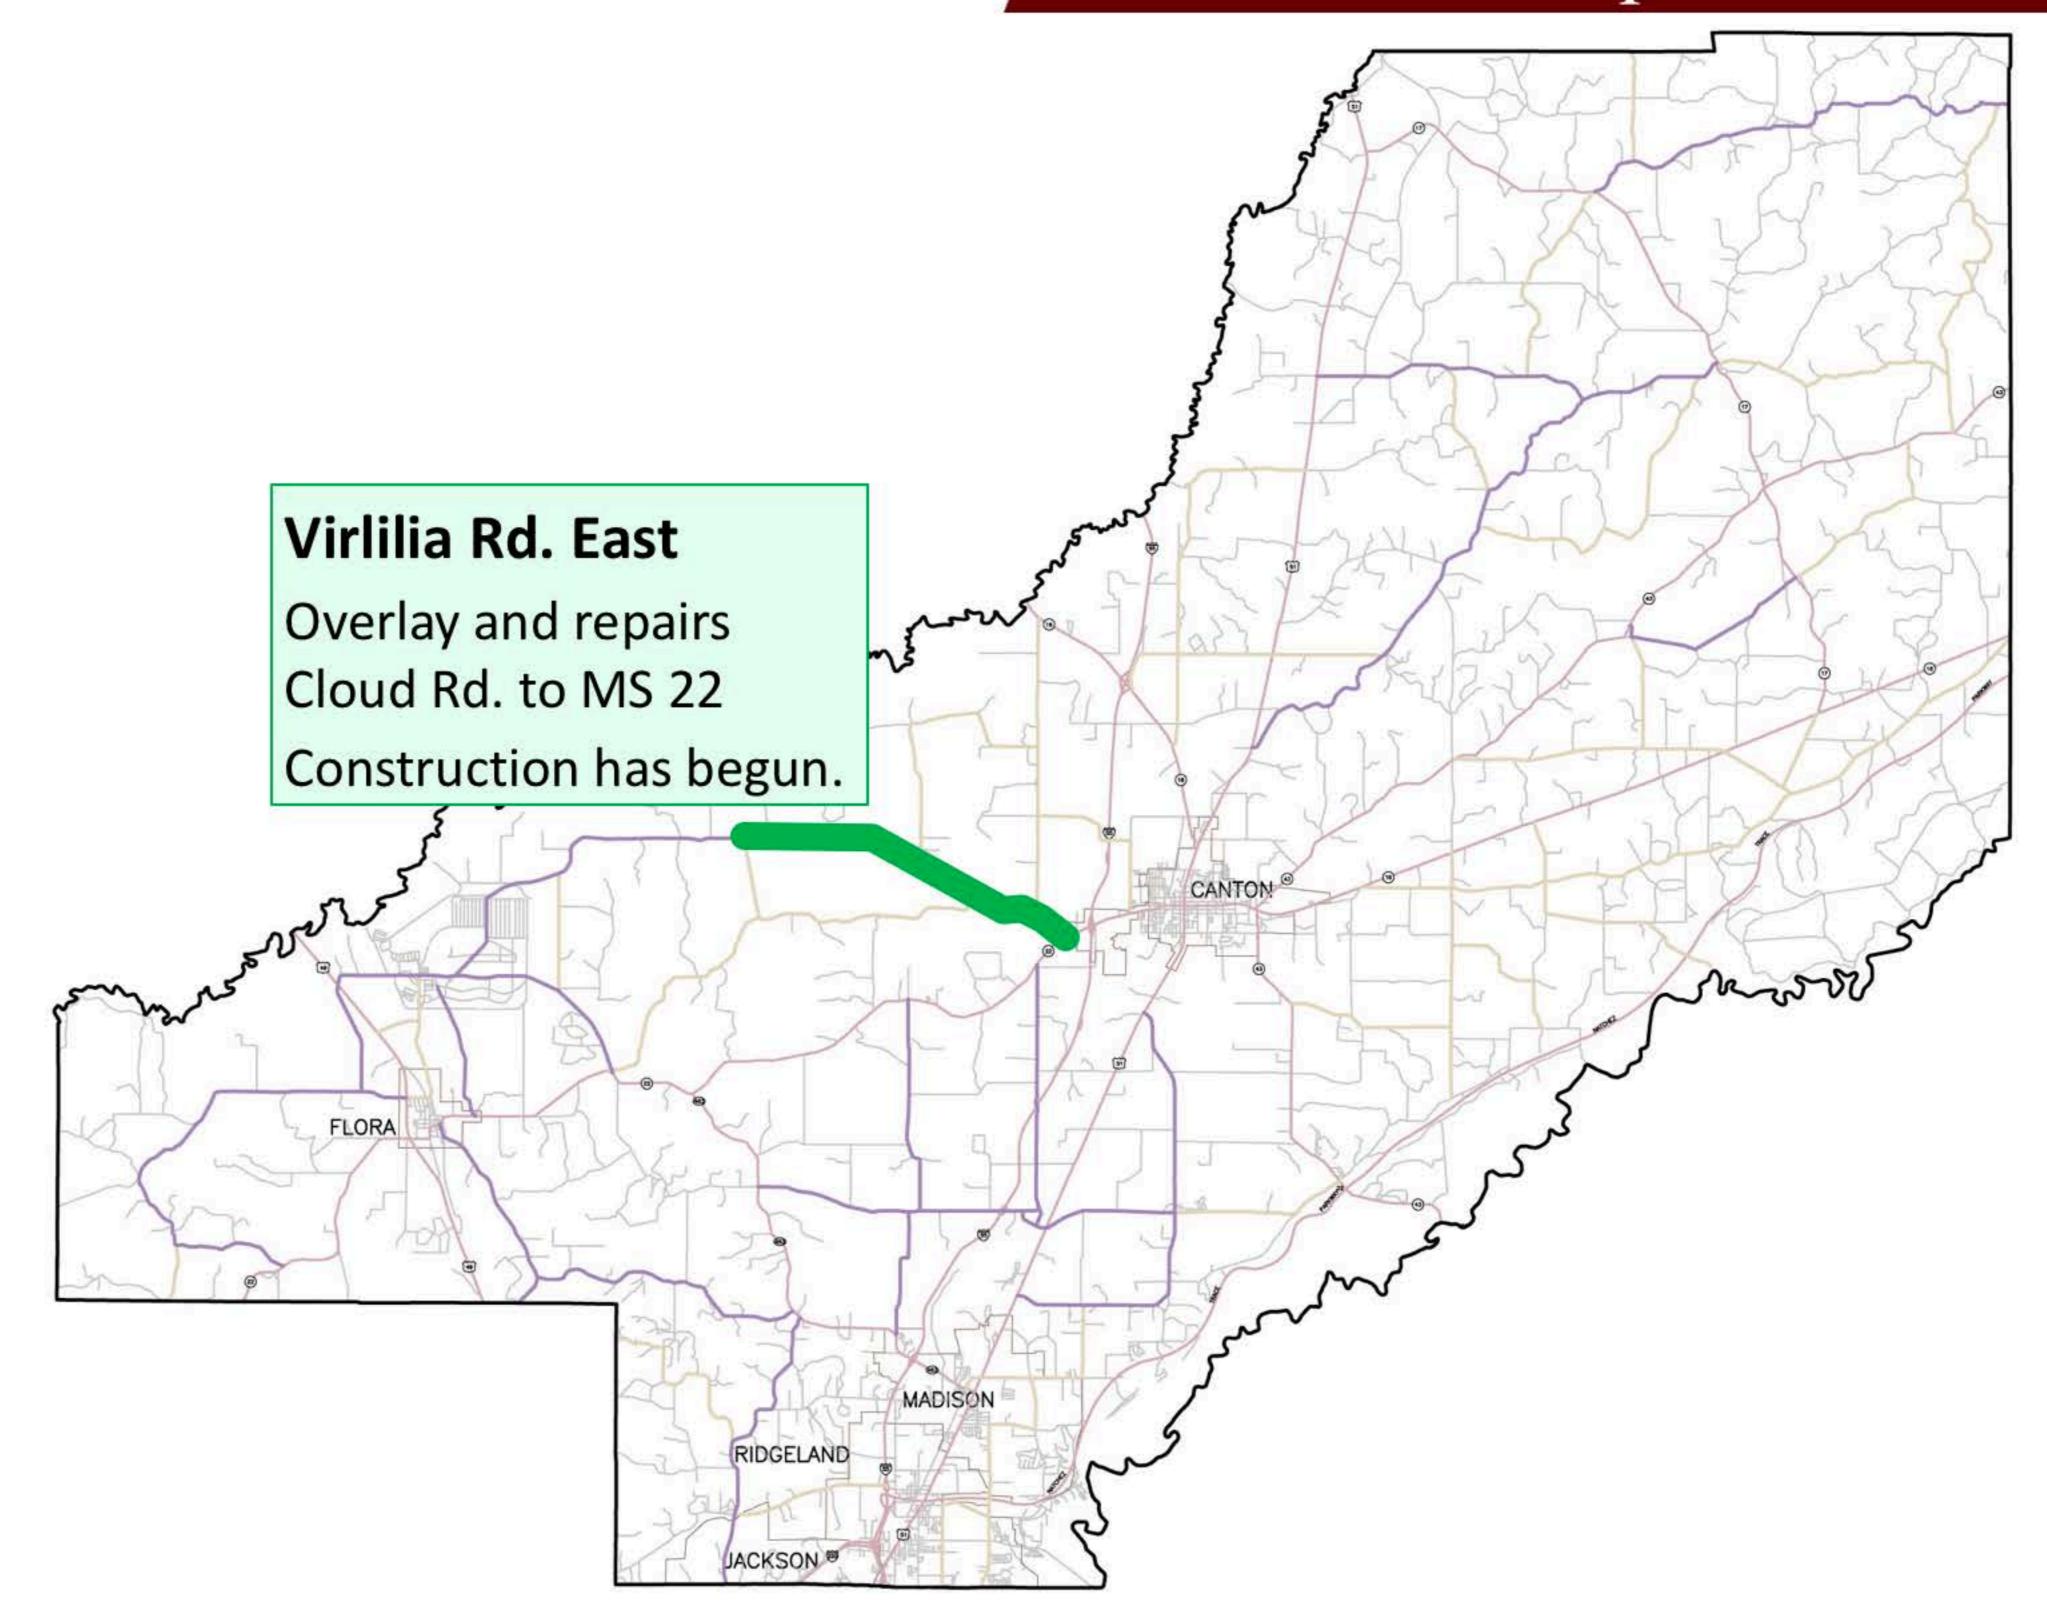

Stump Bridge Road

Old Rice Road

Cox Ferry Road Overlay Highland Colony Rehabilitation Reunion Parkway Overlay Gluckstadt Road Overlay Stribling Road Overlay Virlilia Road Reconstruction Robinson Springs Road Reconstruction Tisdale Road Improvements Harvey Crossing Rehabilitation N. Deerfield Road Rehabilitation