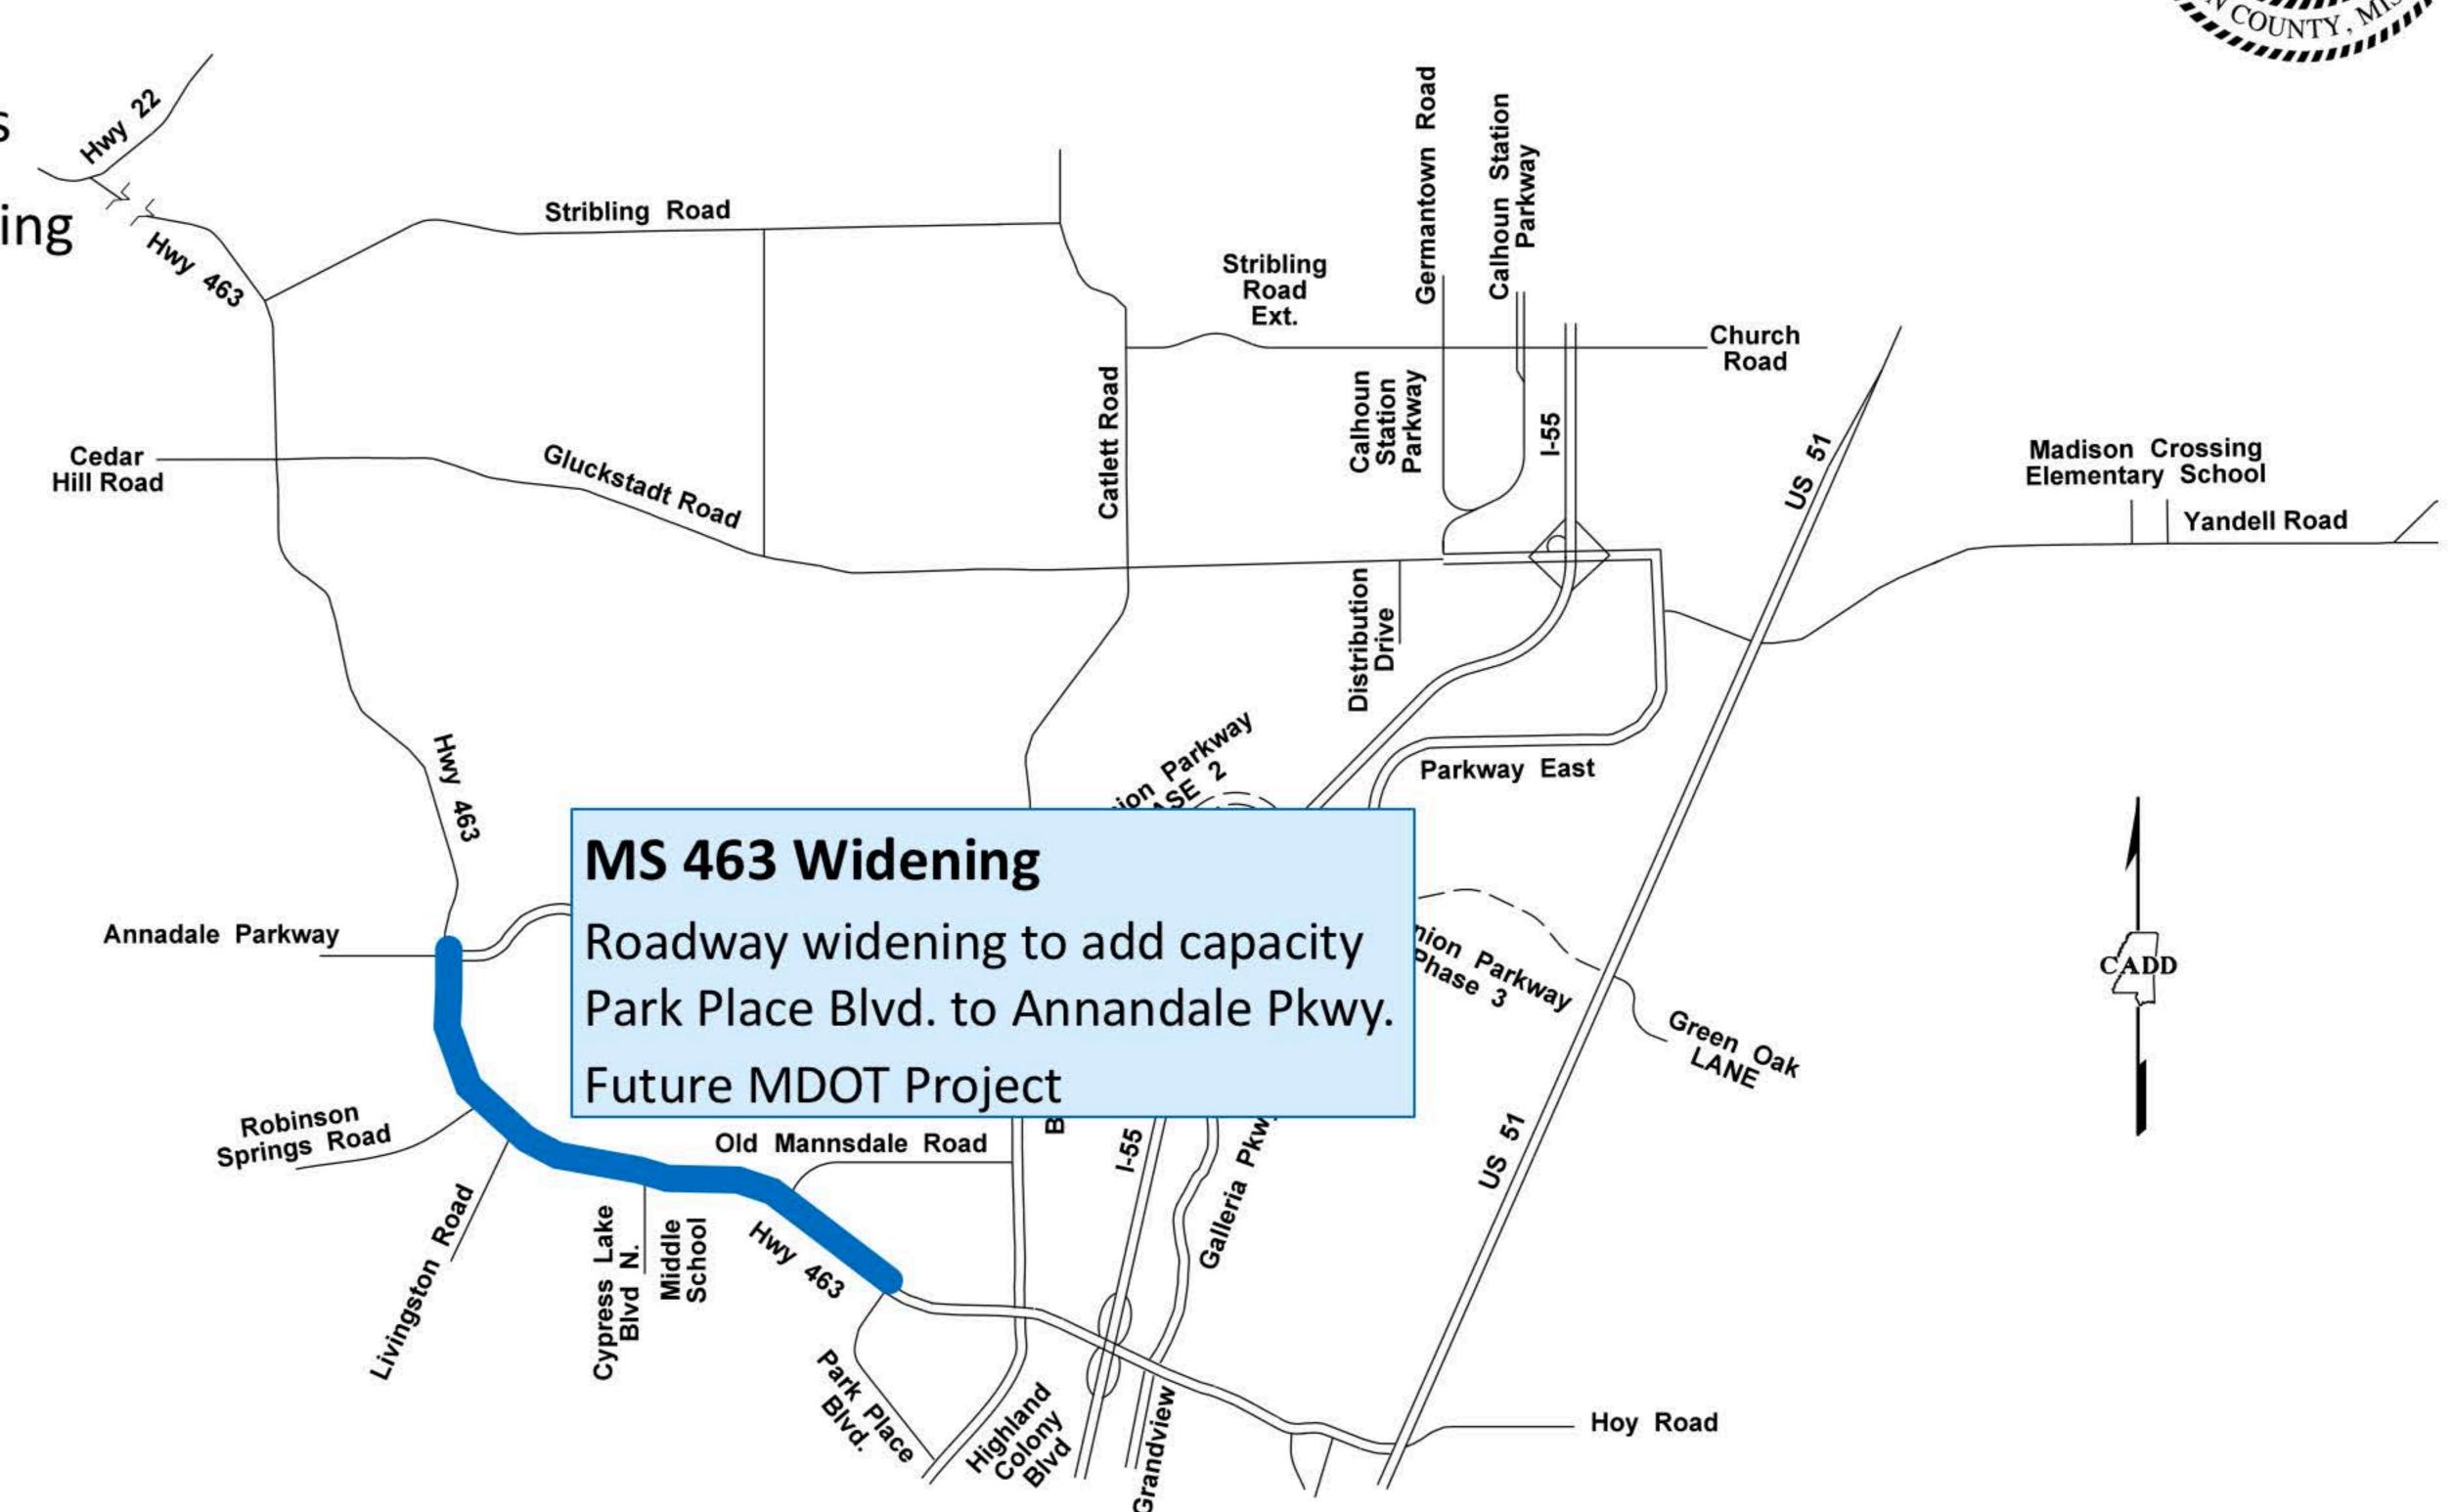

S OF SUPER LOSS IN COUNTY, NISS

State Maintained

Future County Projects

Study underway/pending

Design

Madison County Board of Supervisors

OF SUPER LIGHTS OF SUPER LIGHT

State Maintained