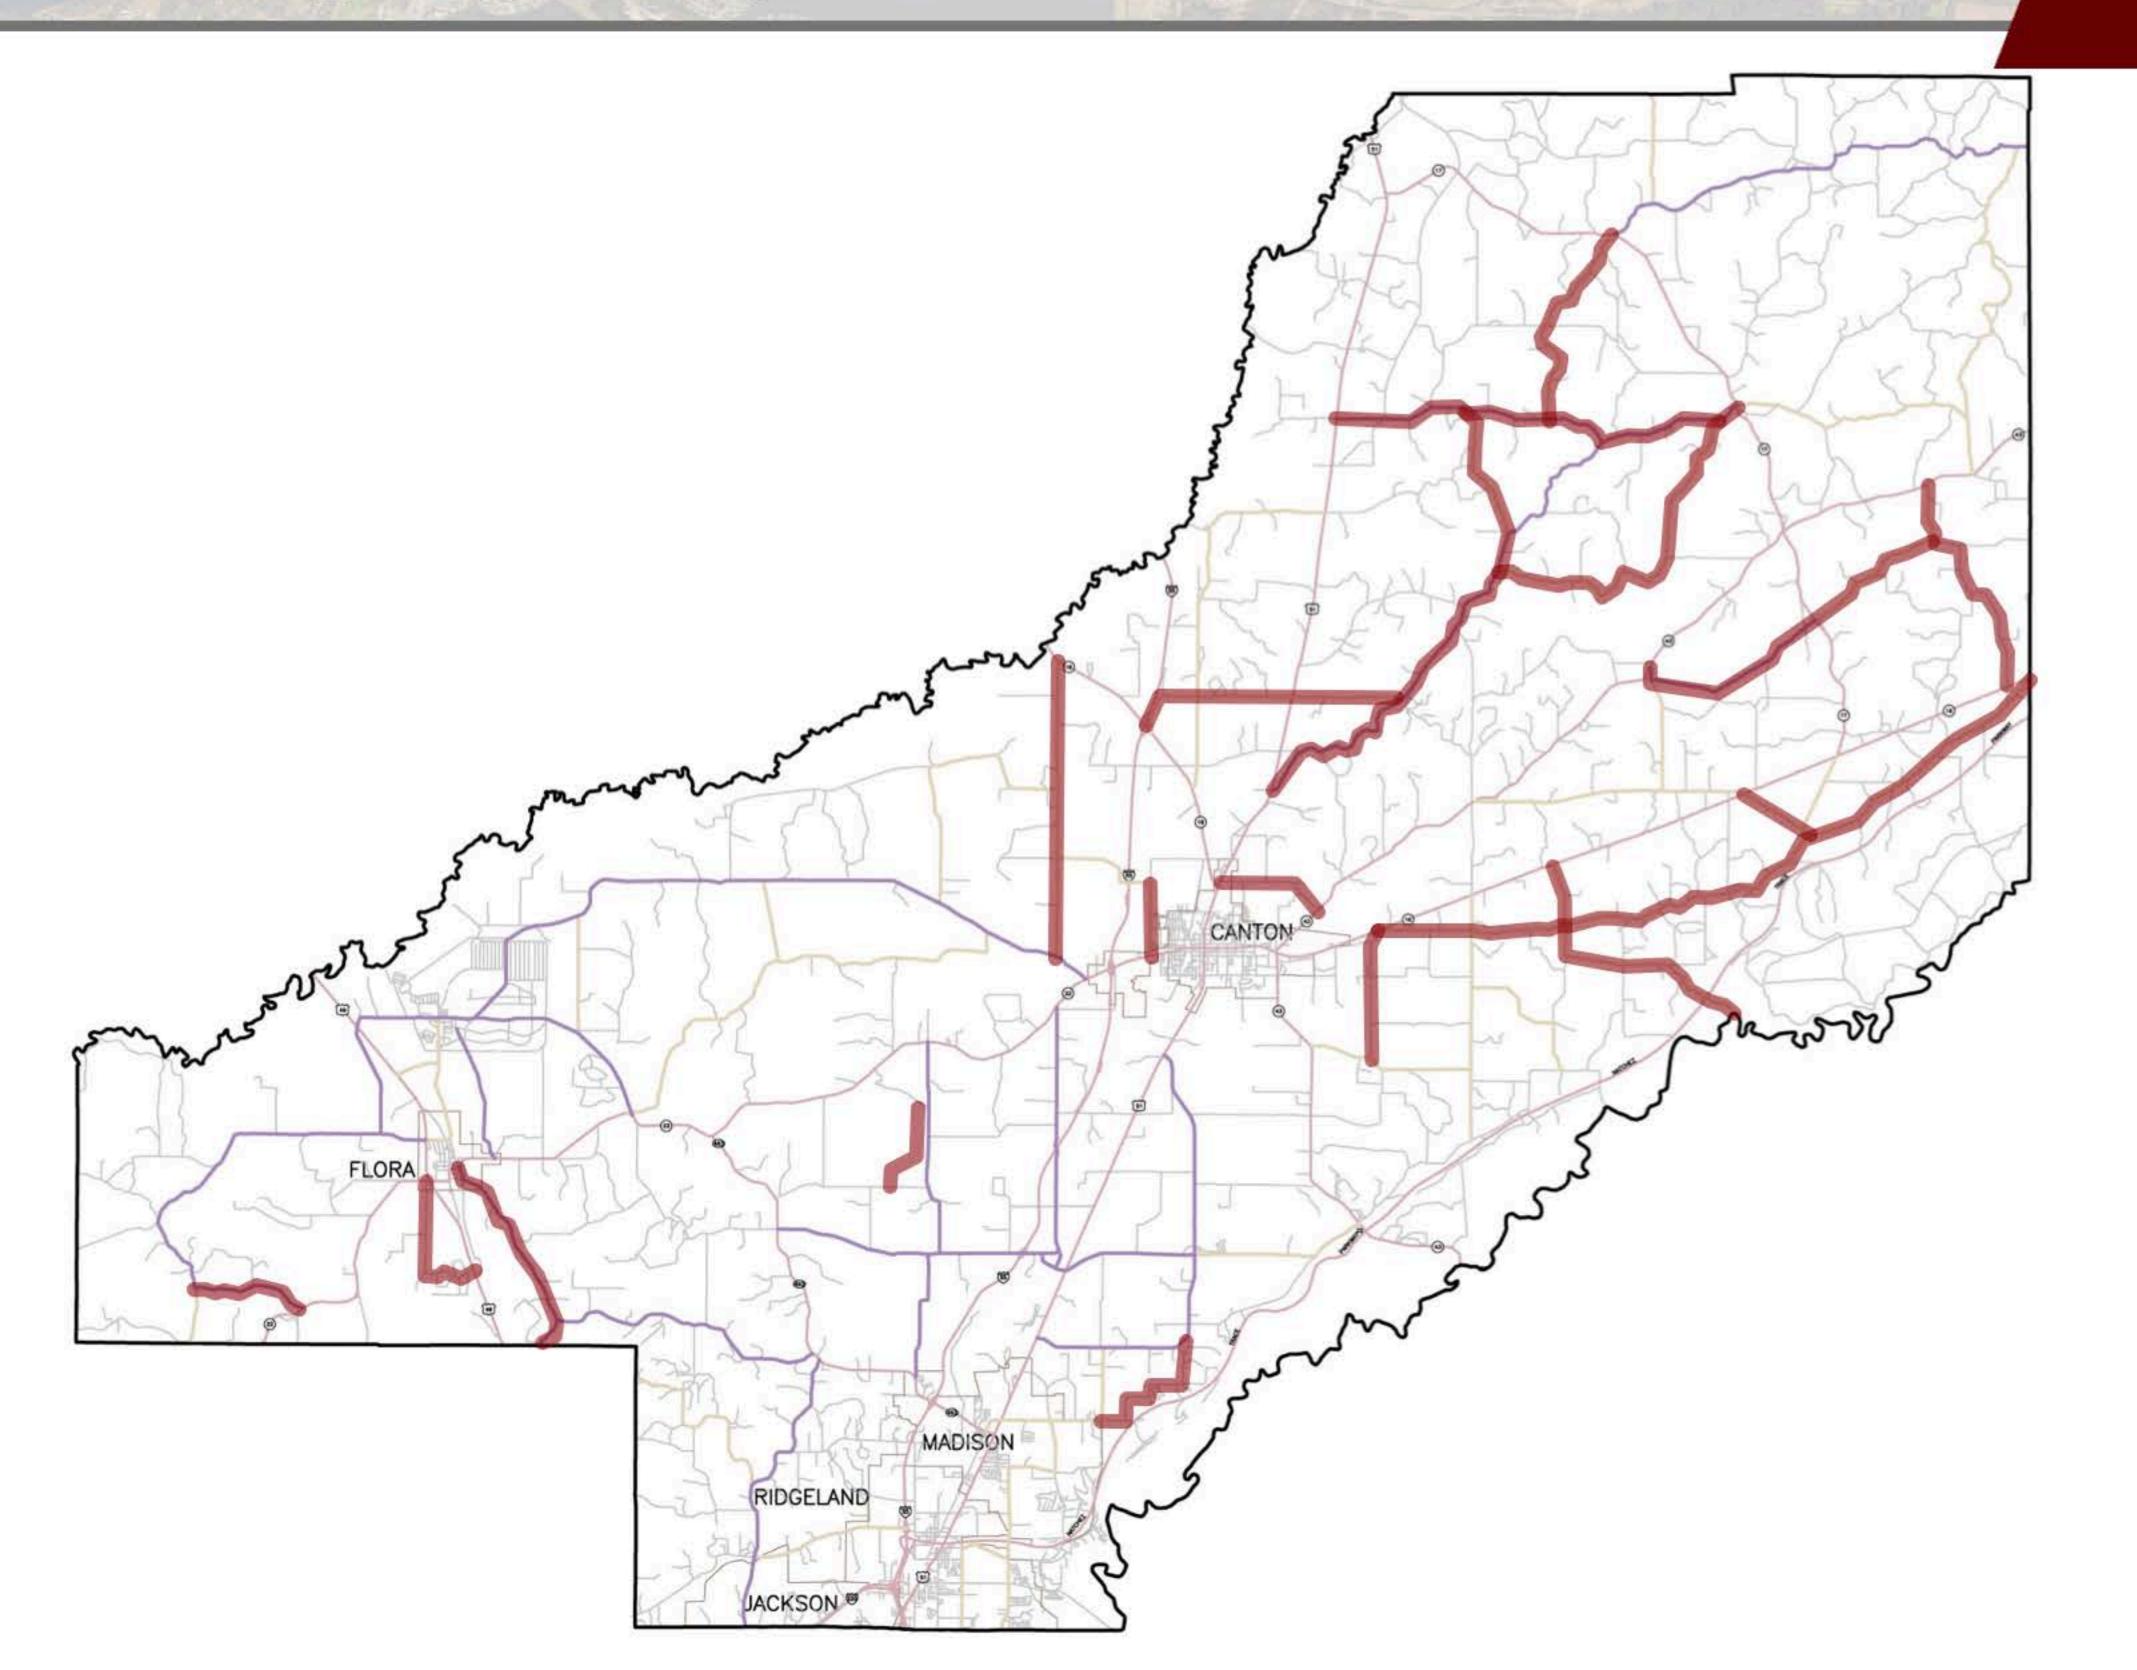

# Short-Term & Long-Term Project Status

Madison County Board of Supervisors

S COUNTY, N. S.

State Maintained

Future County Projects

Study underway/pending

Design

Madison County Board of Supervisors

Design

- State Maintained
- Future County Projects
- Study underway/pending
- Design
- Under construction or complete

- State Maintained
- Future County Projects
- Study underway/pending
- Design
- Under construction or complete

# State-Aid Projects

- State Maintained
- Future County Projects
- Study underway/pending
- Design
- Under construction or complete