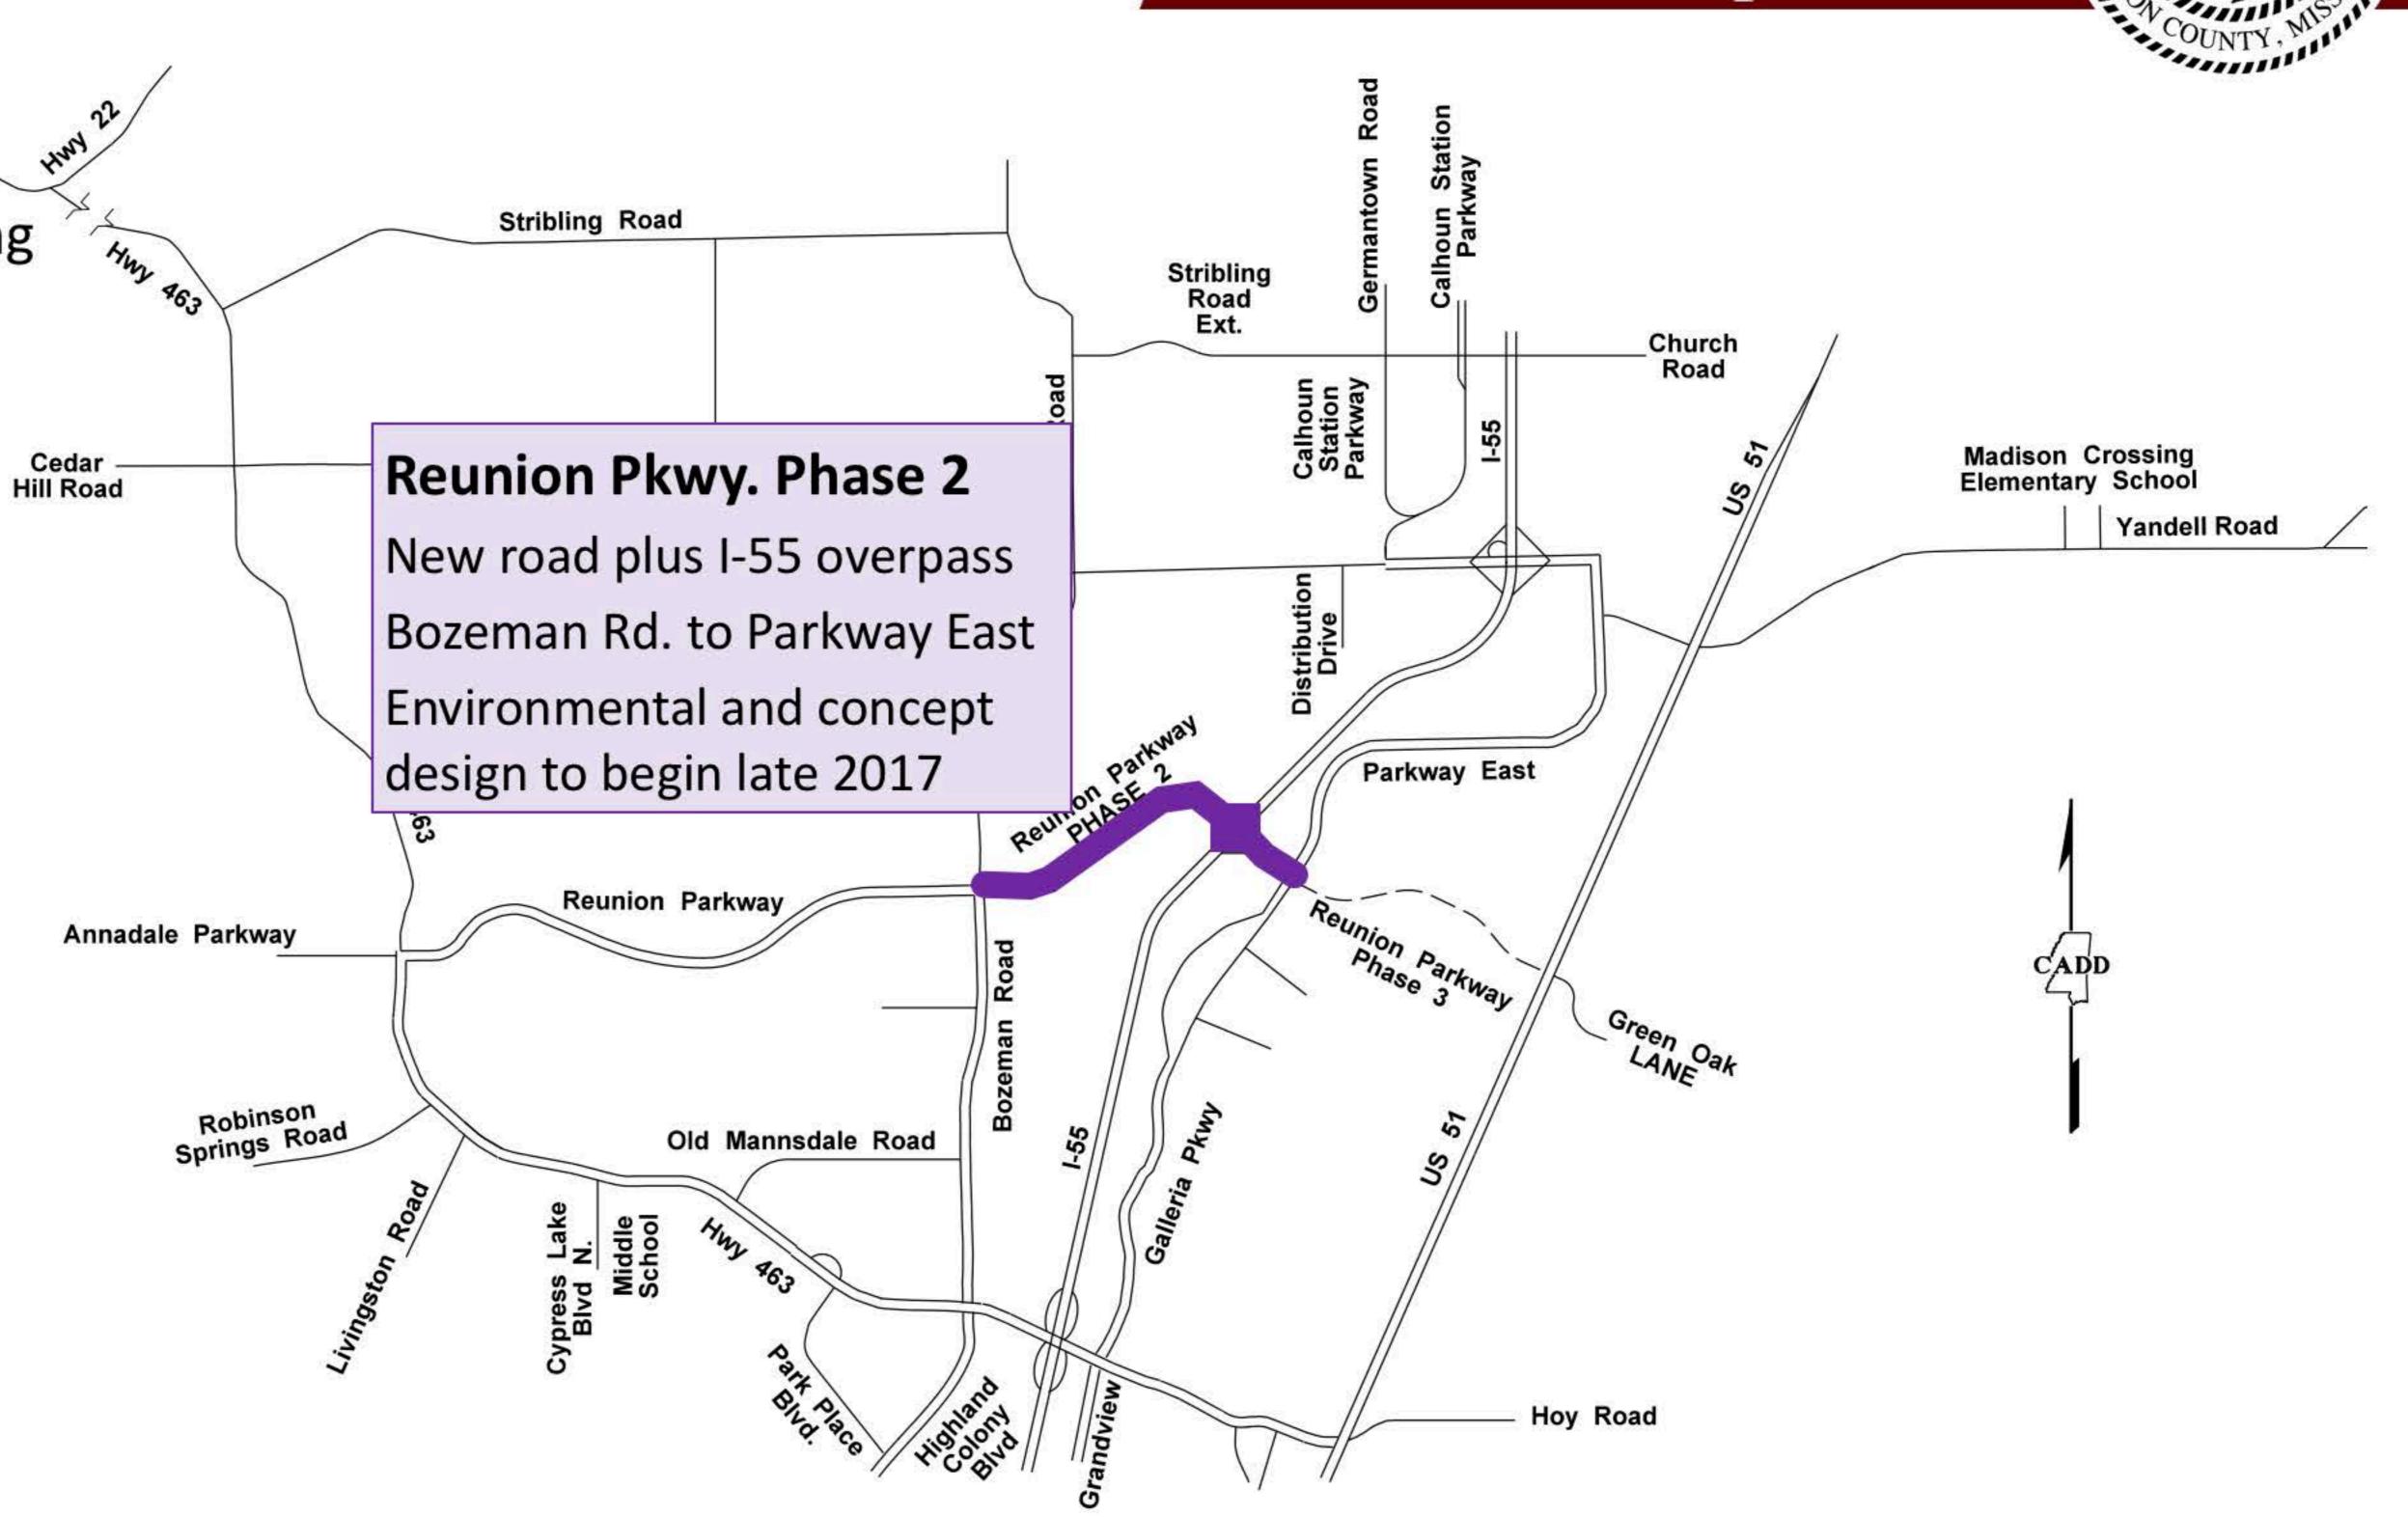

# Short-Term & Long-Term Project Status

Madison County Board of Supervisors

S COUNTY, N. S.

State Maintained

Future County Projects

Study underway/pending

Design

Madison County Board of Supervisors