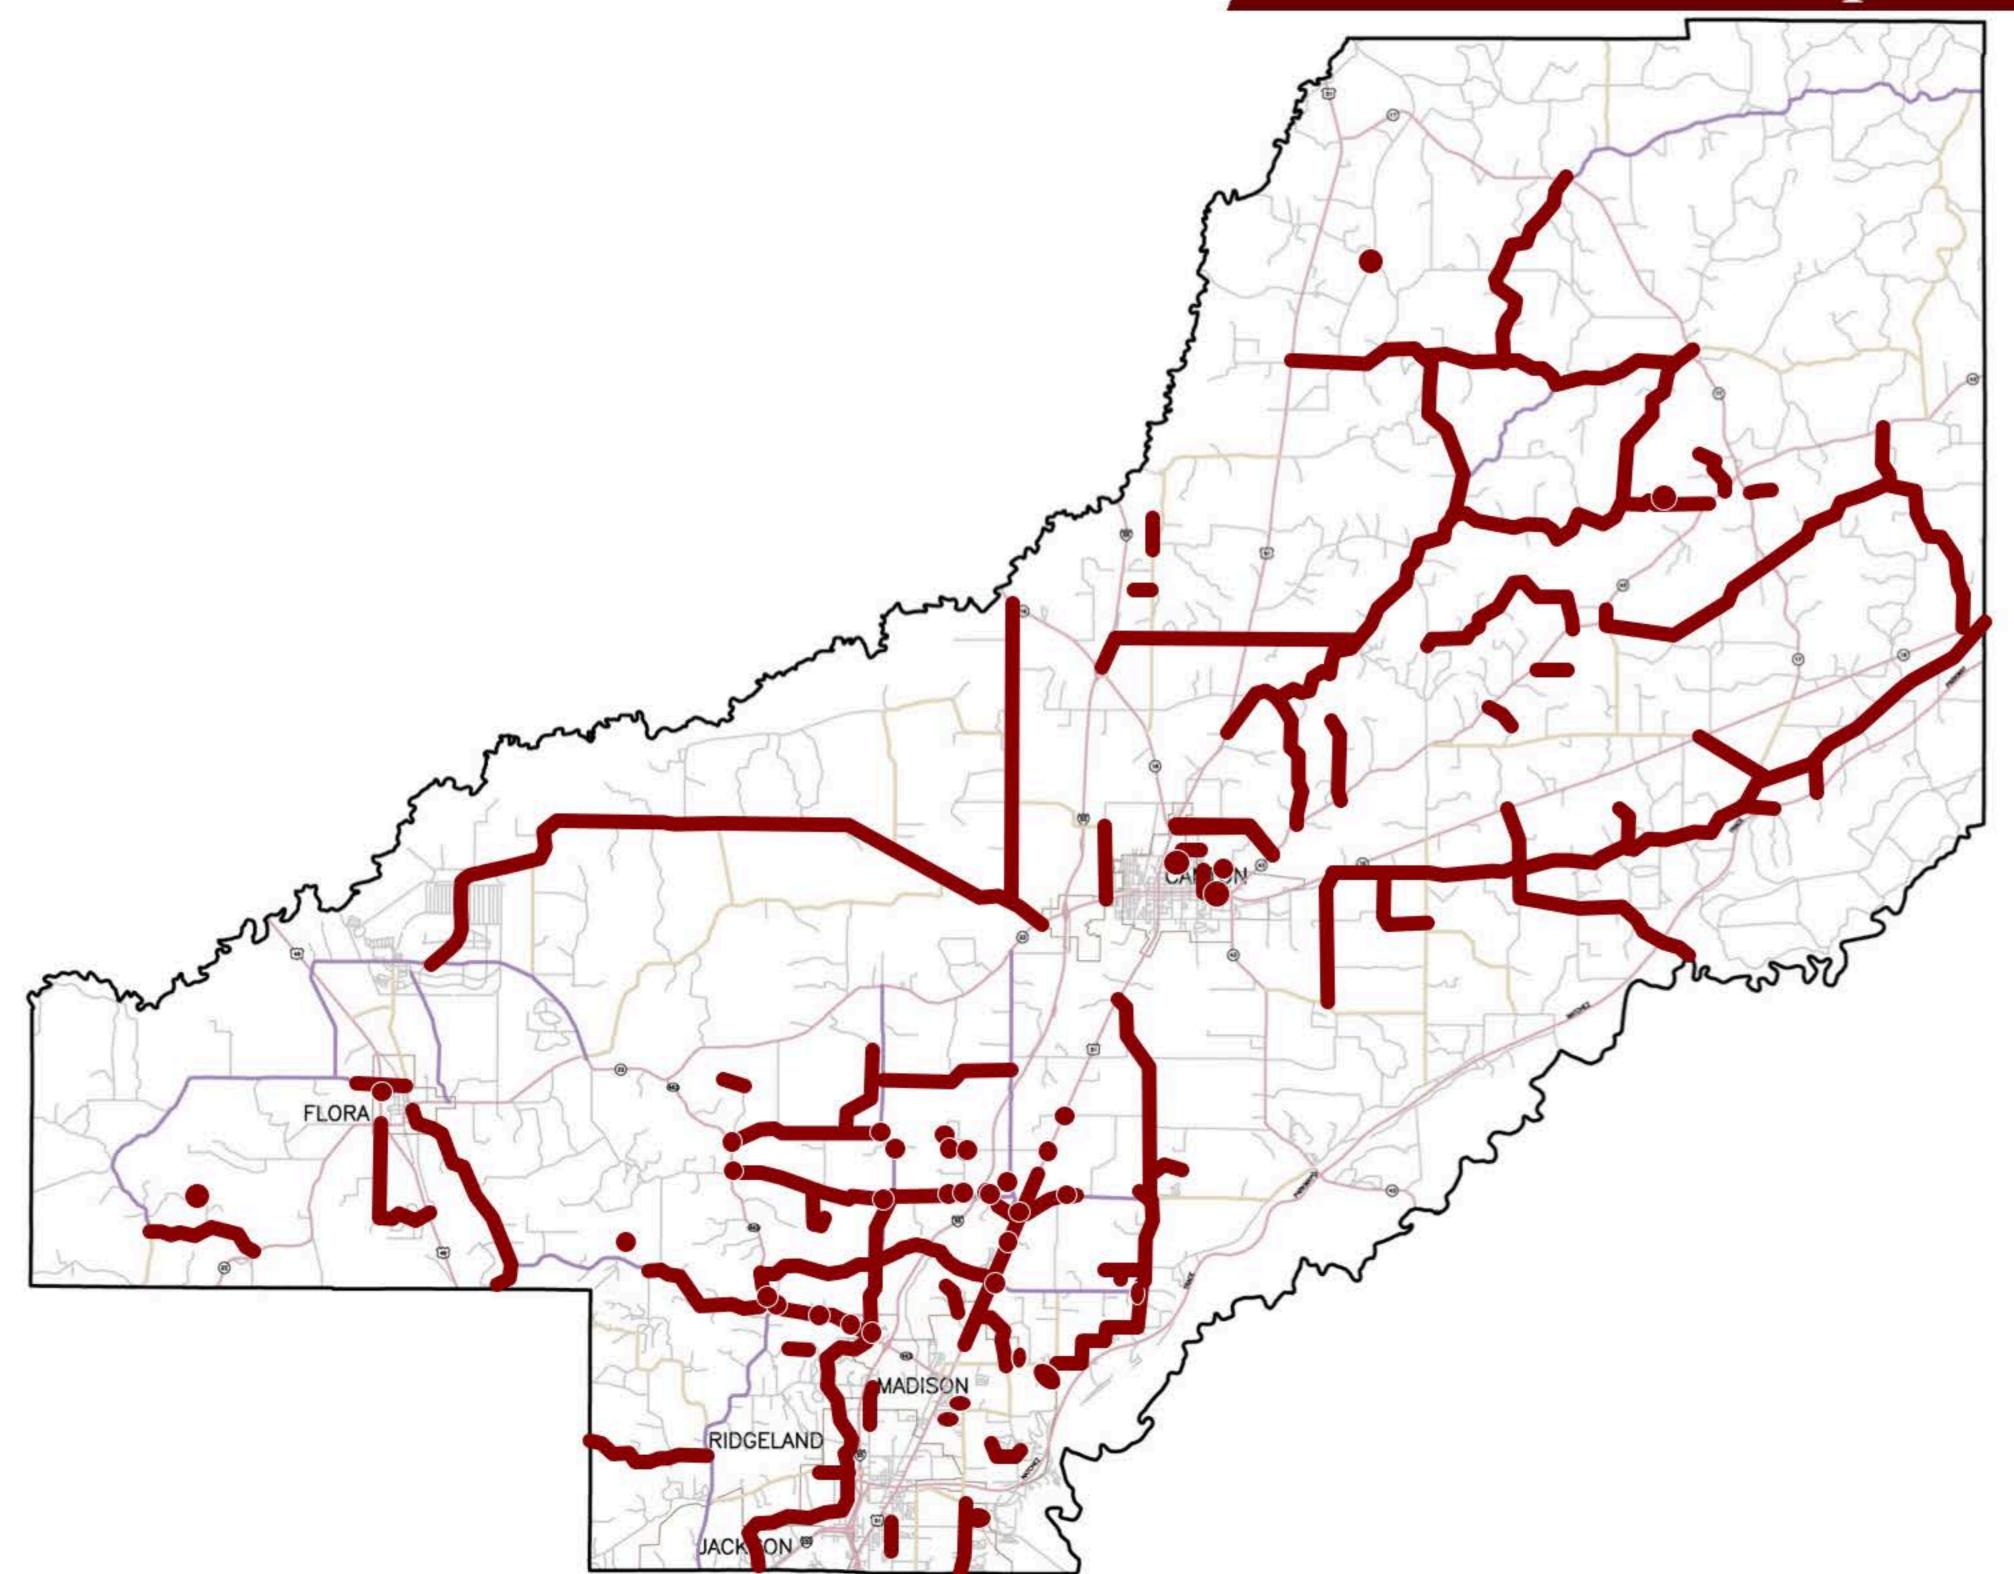

# State-Aid Projects

- State Maintained
- Future County Projects
- Study underway/pending
- Design
- Under construction or complete

# State-Aid Projects

- State Maintained
- Future County Projects
- Study underway/pending
- Design
- Under construction or complete

Robinson Road

Hart Road

Ratliff Ferry Road

Bellevue Drive

Caroline Boulevard