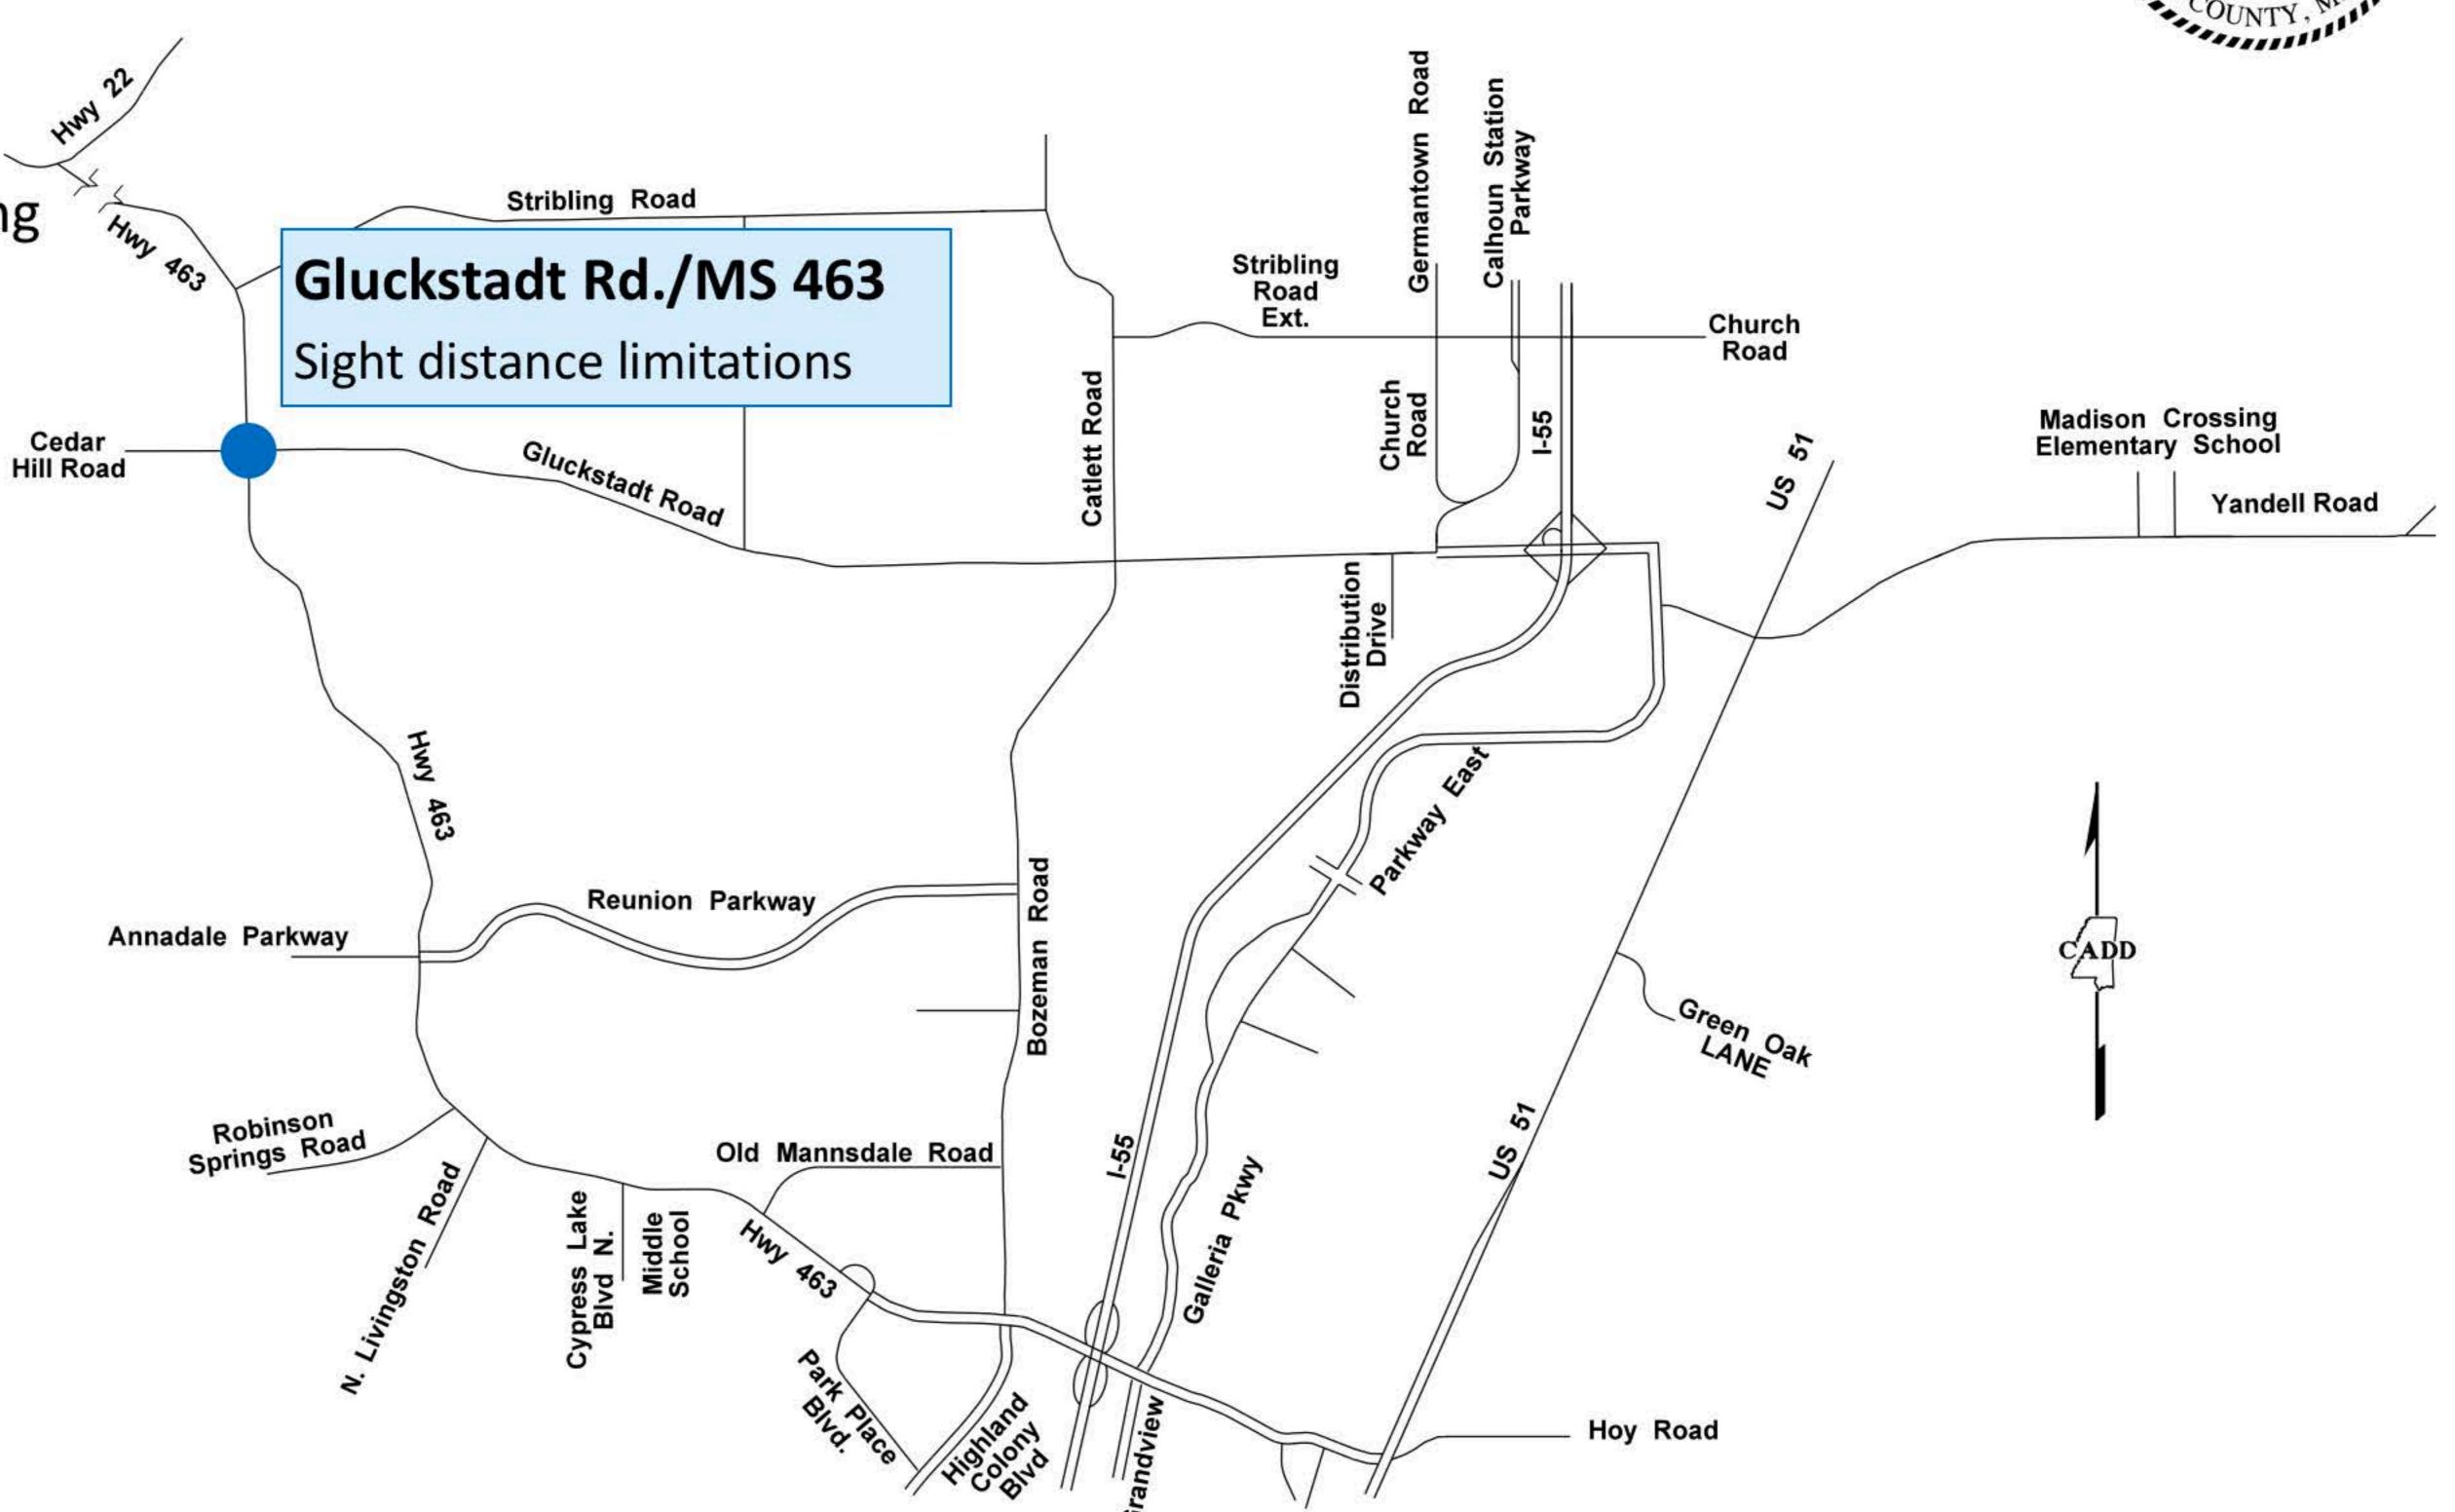

# Short-Term & Long-Term Project Status

Madison County Board of Supervisors

S COUNTY, N. S.

State Maintained

Future County Projects

Study underway/pending

Design

Madison County Board of Supervisors

S OF SUPER LOSS IN COUNTY, NISS

State Maintained

Future County Projects

Study underway/pending

Design

Madison County Board of Supervisors

OF SUPER LIGHTS OF SUPER LIGHT

State Maintained

Future County Projects

Study underway/pending

Design

Madison County
Board of Supervisors

State Maintained

Future County Projects

Study underway/pending

Design