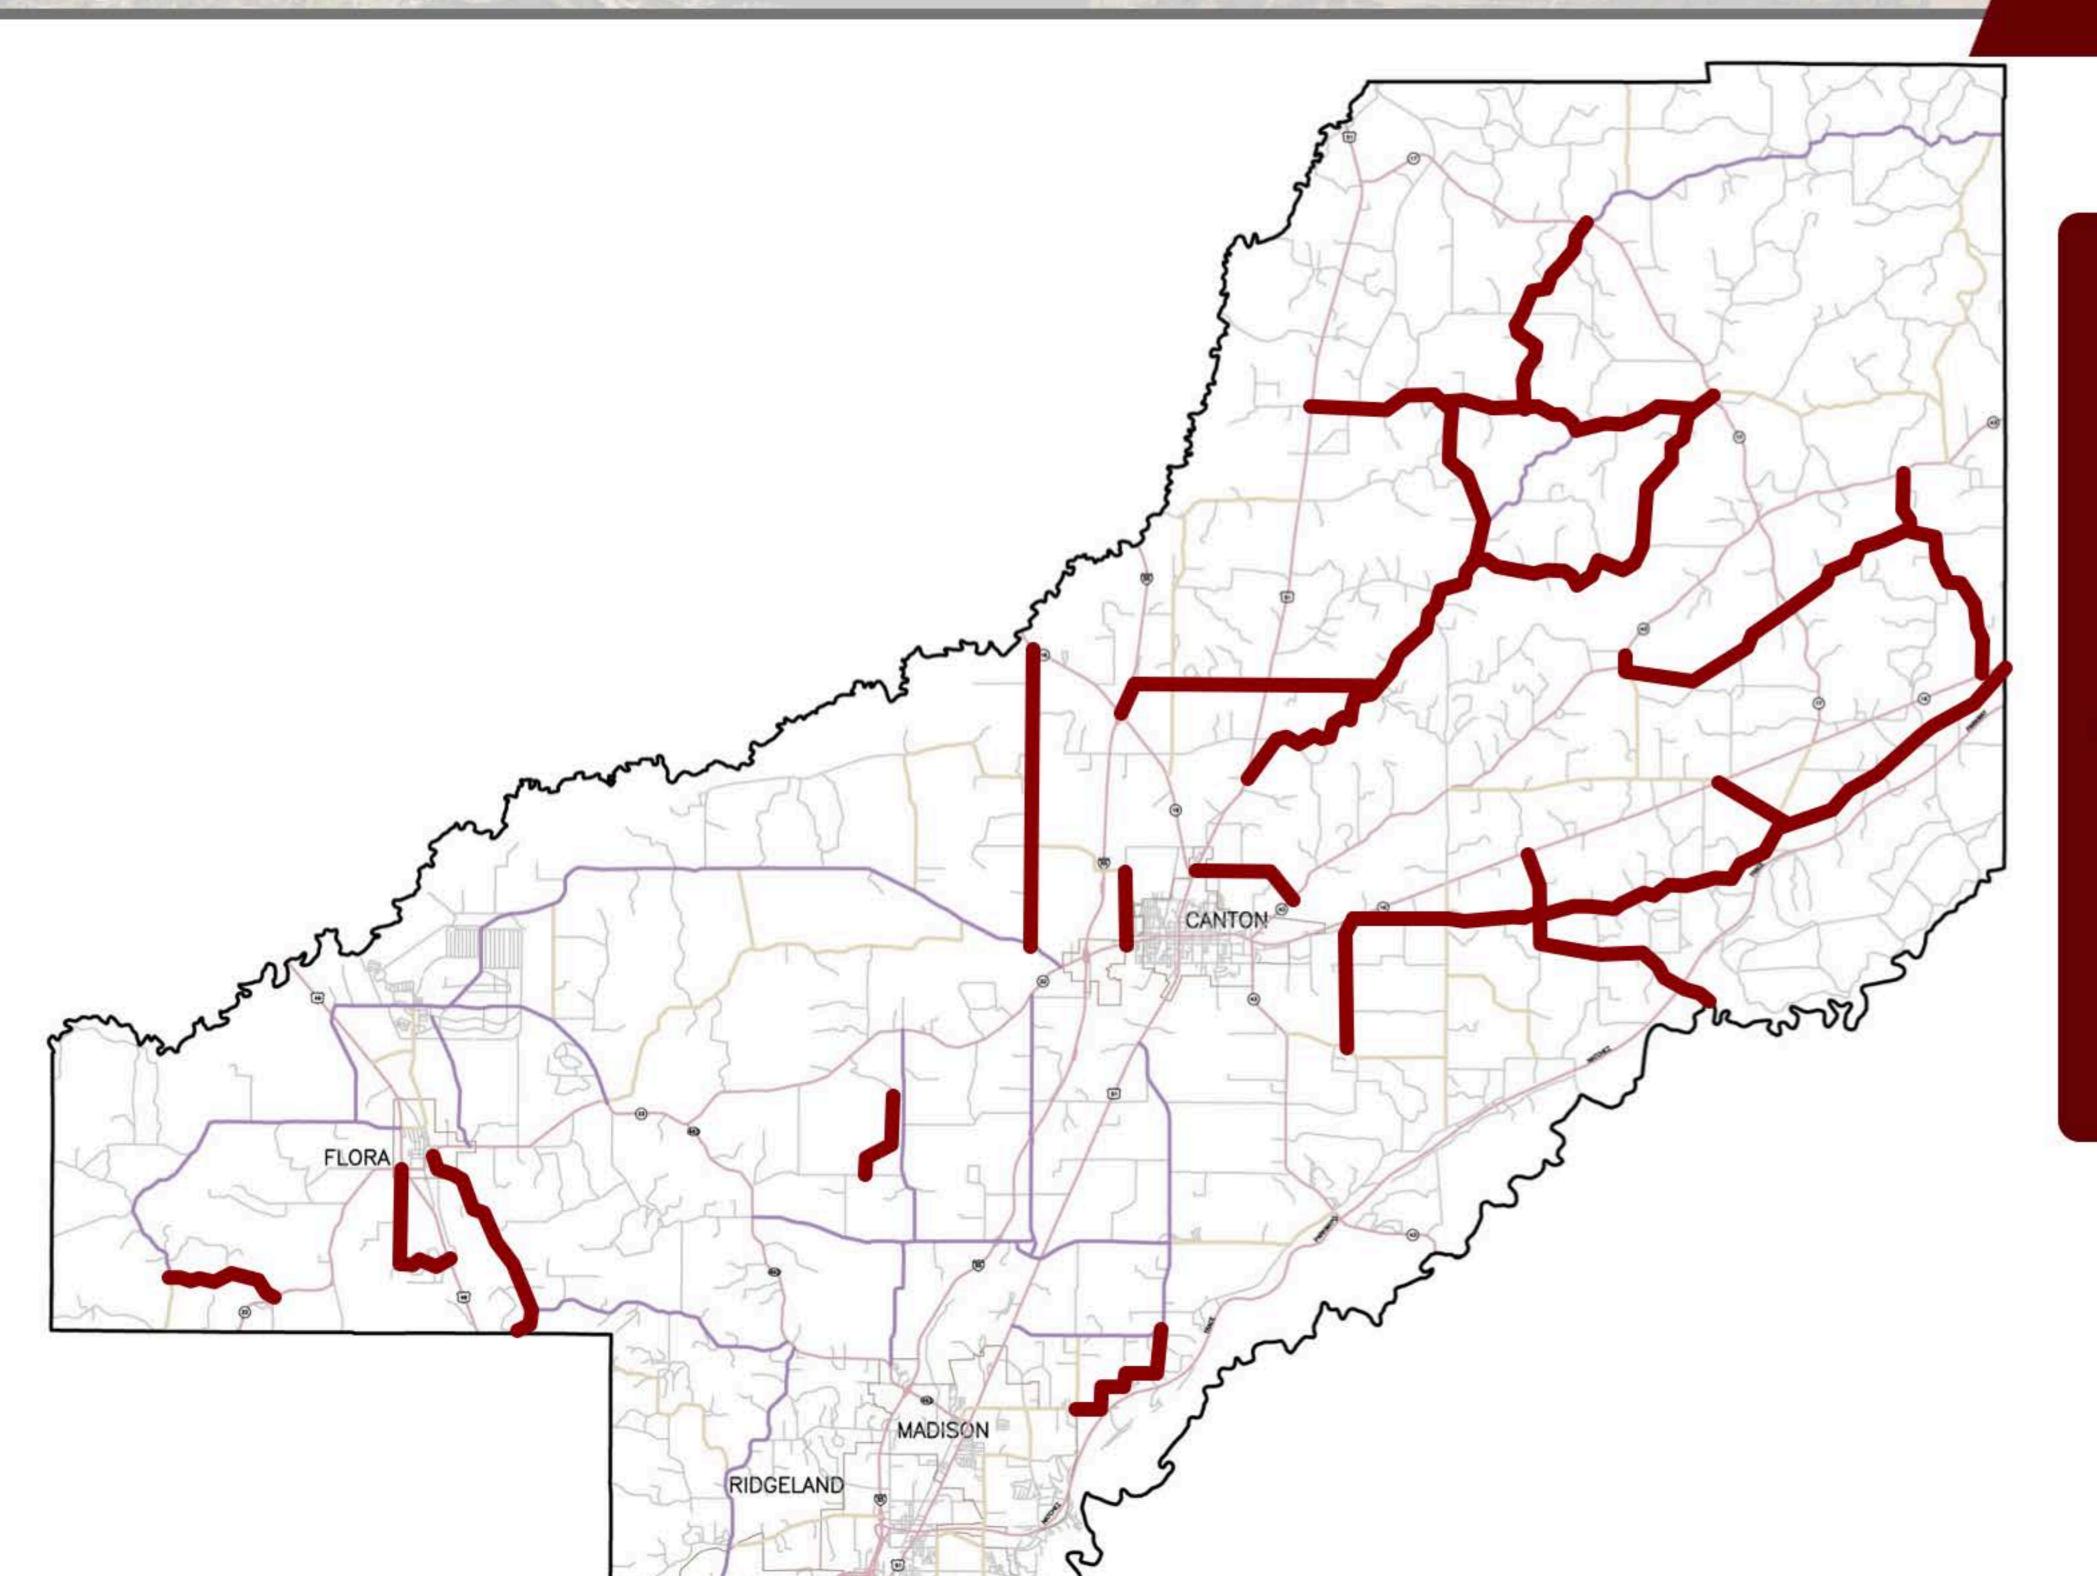

S OF SUPER LOSS IN COUNTY, NISS

State Maintained

Future County Projects

Study underway/pending

Design

Madison County Board of Supervisors

OF SUPER LIGHTS OF SUPER LIGHT

State Maintained

- State Maintained
- Future County Projects
- Study underway/pending
- Design
- Under construction or complete

- State Maintained
- Future County Projects
- Study underway/pending
- Design
- Under construction or complete

# State-Aid Projects

- State Maintained
- Future County Projects
- Study underway/pending
- Design
- Under construction or complete