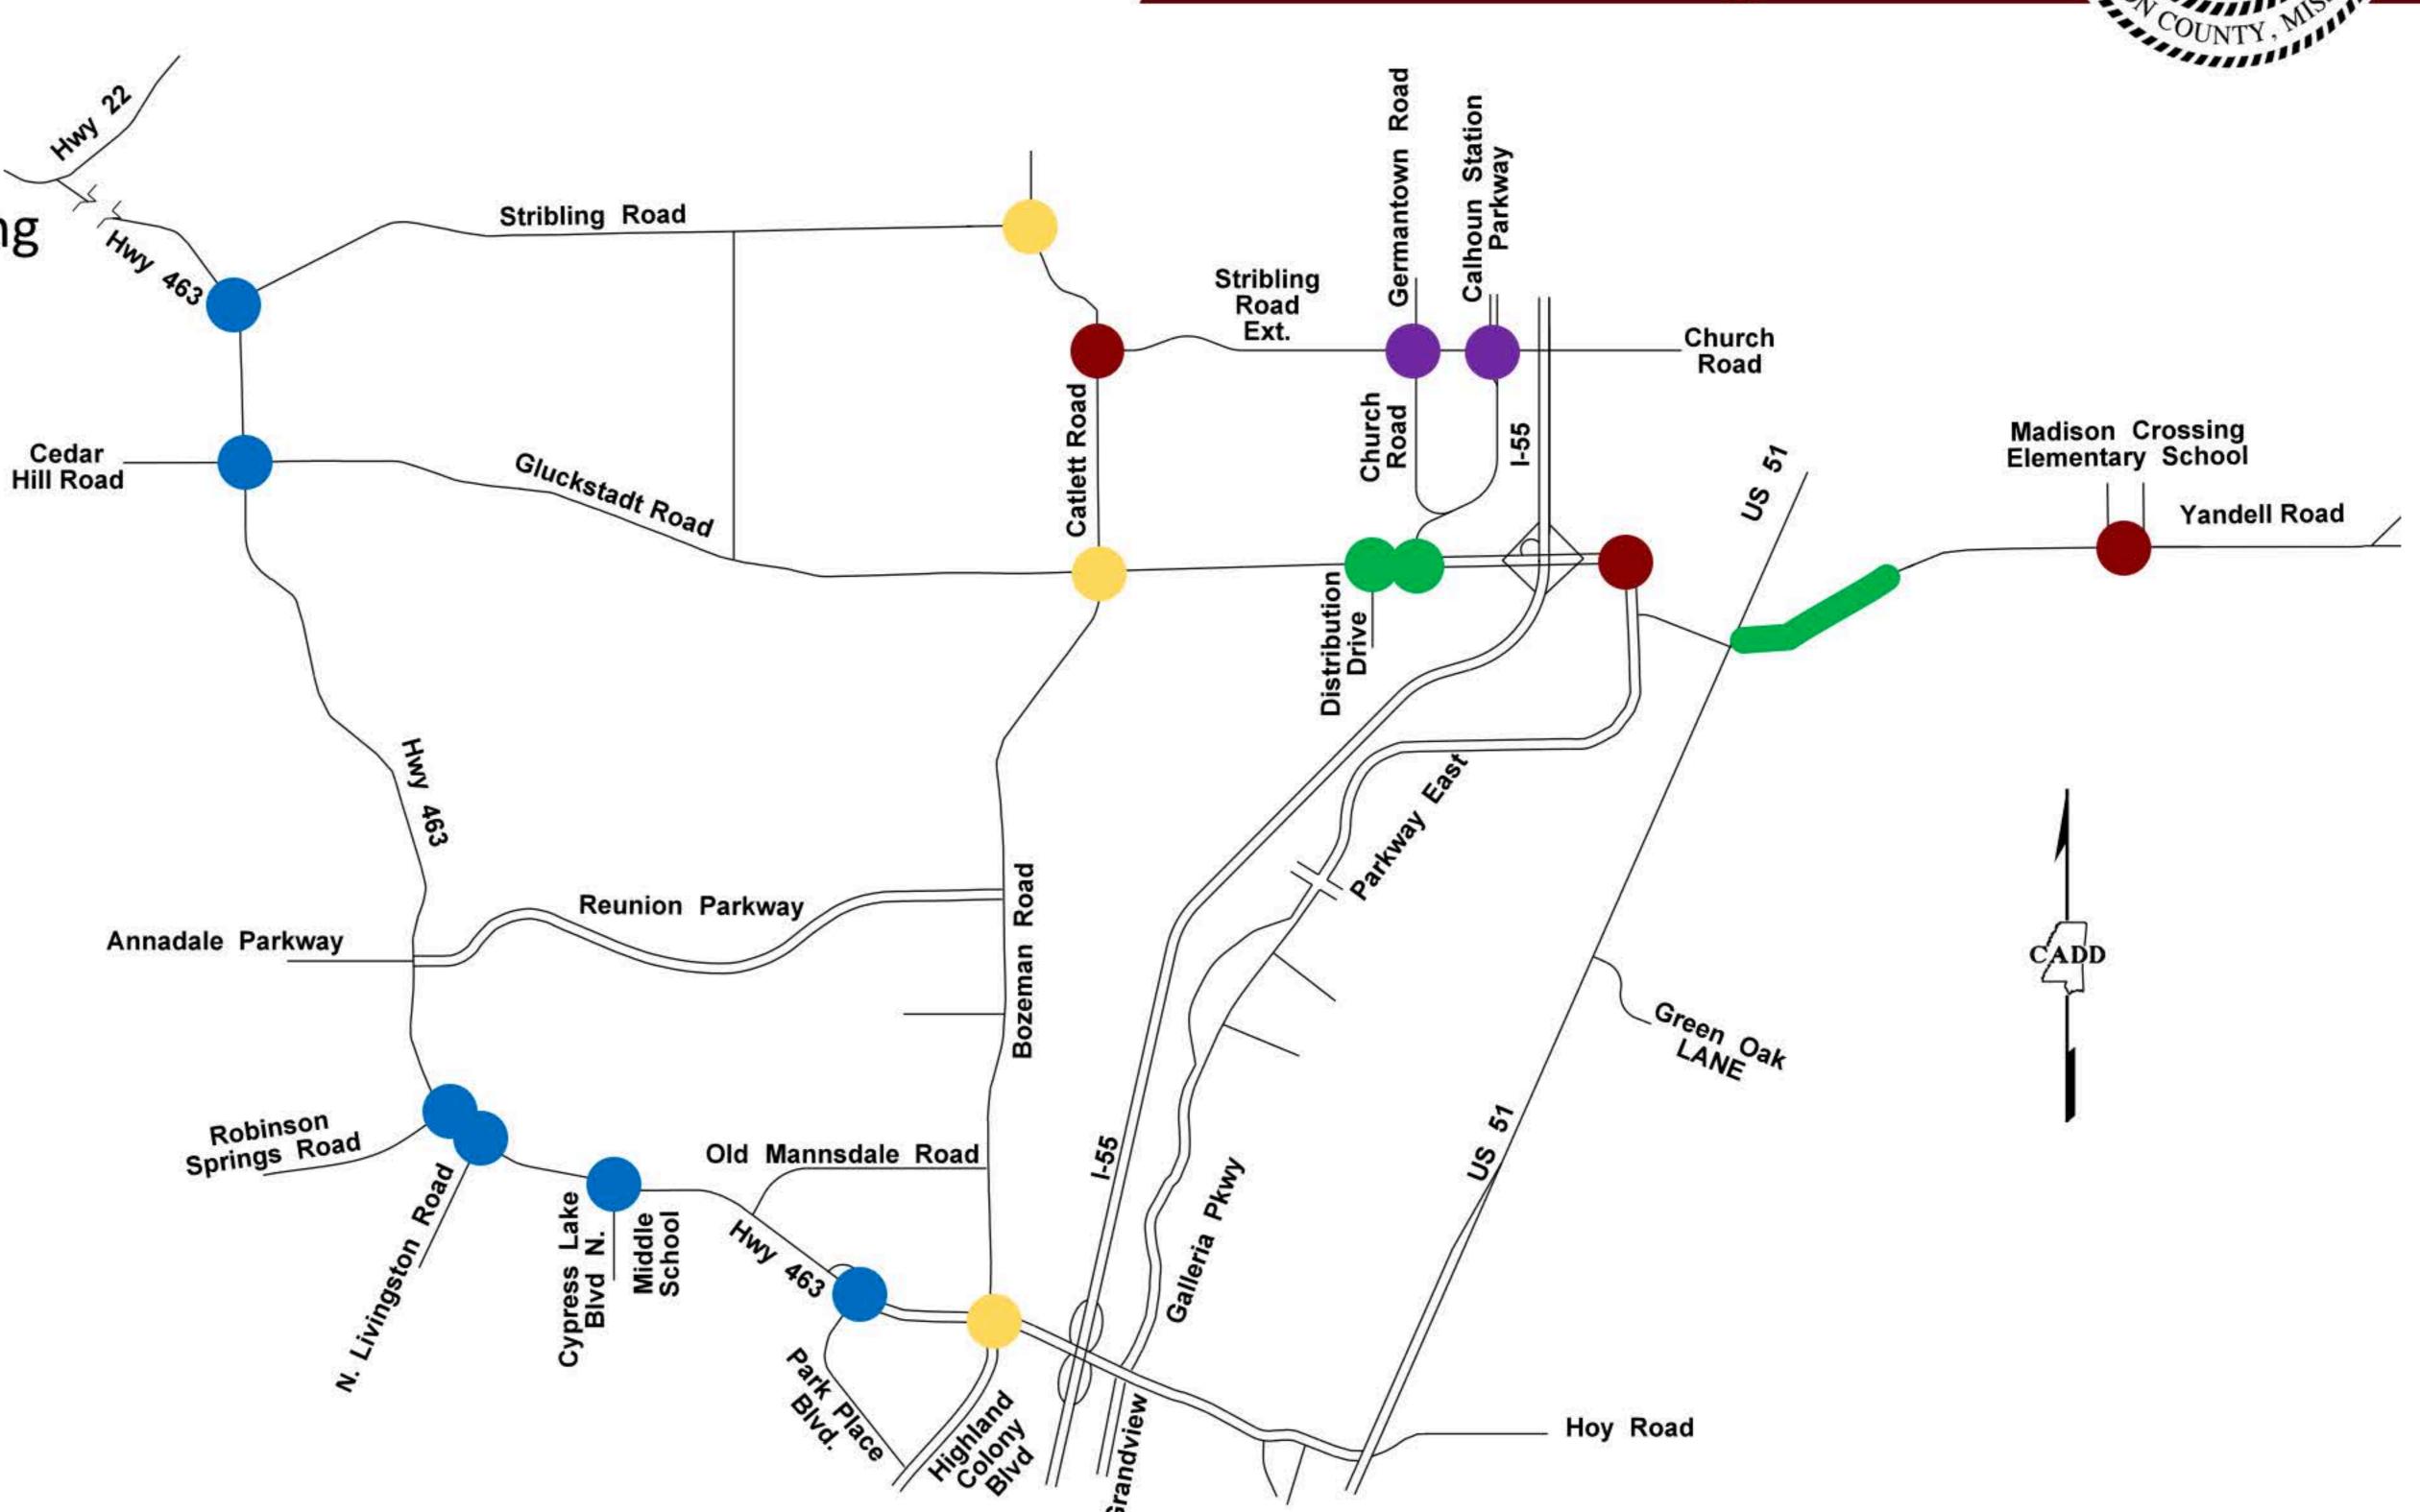

# State-Aid Projects

- State Maintained
- Future County Projects
- Study underway/pending
- Design
- Under construction or complete

# State-Aid Projects

- State Maintained
- Future County Projects
- Study underway/pending
- Design
- Under construction or complete

Robinson Road

Hart Road

Ratliff Ferry Road

Bellevue Drive

Caroline Boulevard