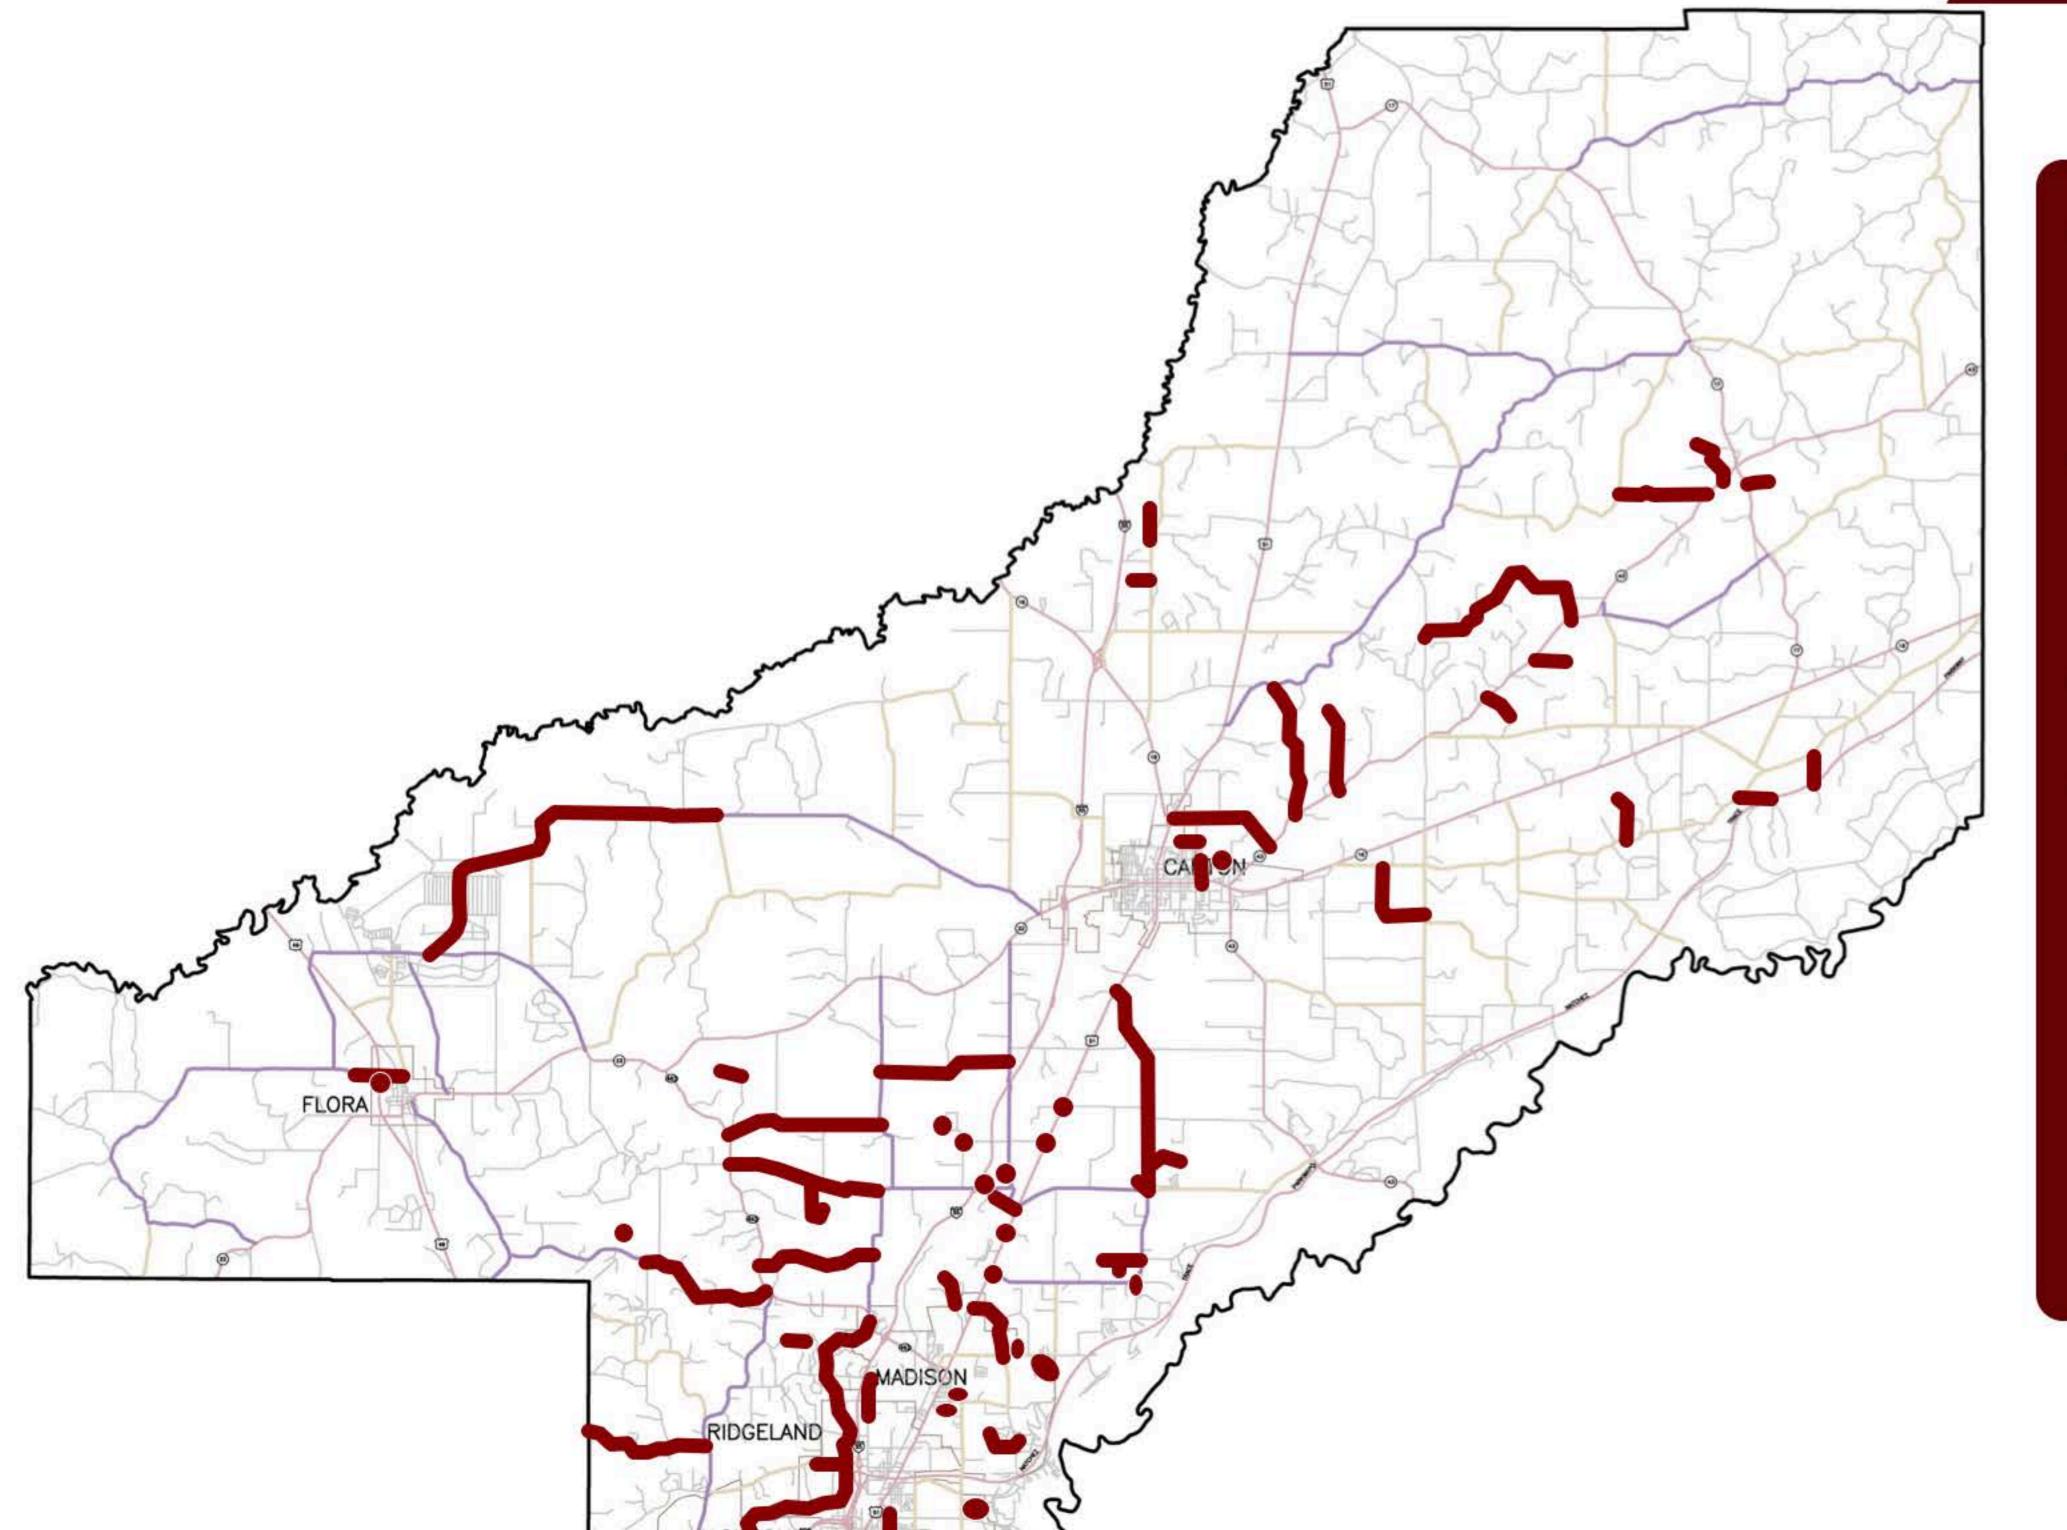

# State-Aid Projects

- State Maintained
- Future County Projects
- Study underway/pending
- Design
- Under construction or complete

# State-Aid Projects

- State Maintained
- Future County Projects
- Study underway/pending
- Design
- Under construction or complete

Robinson Road

Hart Road

Ratliff Ferry Road

Bellevue Drive

Caroline Boulevard